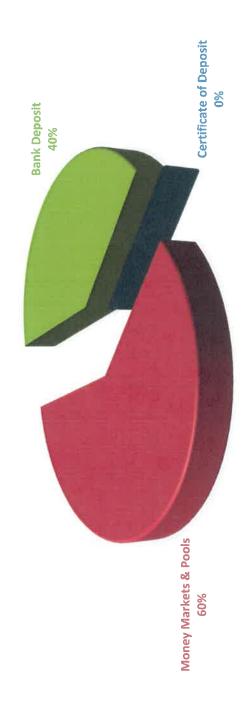

# Consideration and ACTION to approve the Quarterly Investment Portfolio Report ended as of December 31, 2023.

I recommend approval.

Updated: 2/7/2024 1:58 PM by Jacqueline Moya

# Investment Portfolio Summary

For the Quarter Ended As of December 31, 2022

# Quarterly Investment Report Investment Officer's Certification For the Quarter Ended As of December 31, 2022

transactions for all funds covered by this chapter for the reporting period." This report, which covers the quarter ended December 31, 2022 is signed by the This report is prepared for the City of Los Fresnos in accordance with Chapter 2256 of the Public Funds Investment Act (PFIA). Section 2256.03(a) of the PFIA states that "Not less than quarterly, the investment officer shall prepare and submit to the governing body of the entity a written report of the investment City of Los Fresnos Investment Officer and the Investment Committee members and includes the disclosures required in the PFIA. The investment portfolio complied with the PFIA and the City of Los Fresnos' approved Investment Policy and Strategy throughout the quarter. All investment transactions made in the City's portfolio during this quarter were made on behalf of the City and were in full compliance with PFIA and the City's approved Investment Policy.