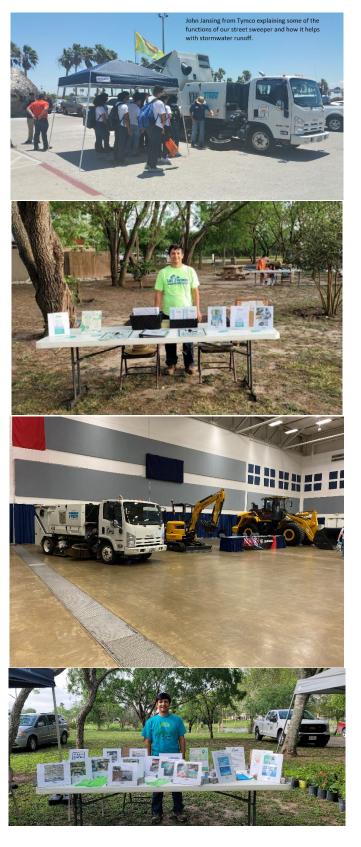

# Public Hearing to disseminate information concerning the Stormwater Program and receive input from the public.

This is to provide an opportunity for citizens to engage in our stormwater program. I will provide an update with things the City is doing.

#### **City of Los Fresnos Stormwater Pollution Prevention**

Stormwater Pollution Prevention has been an area of importance for the City of Los Fresnos. The Public Works Department has always played an integral role in maintaining our Municipal Separate Storm Sewer System (MS4) from potential pollution hazards. As more technology is available and more data is collected, our City is committed in making Stormwater pollution prevention a priority. If left unchecked, Stormwater pollution has the potential to adversely affect our recreation areas and our environment.

The EPA (Environmental Protection Agency), in conjunction with the TCEQ (Texas Commission on Environmental Quality) has mandated several responsibilities that each MS4 needs to implement to comply with the General Stormwater Permit (TXR040000). Public Outreach and Education is one of the functions that the Public Works Department performs to comply with the permit. An example of Public Outreach and Education is the distribution of various mail-outs like our utility bills, drinking Consumer Confidence Reports, and our City website. The Department takes the lead in providing helpful tips to our citizens in preventing Stormwater pollution. We help our residents identify inlets and where our storm water flows. Most of our storm runoff drains towards the Laguna Madre or the Brownsville Ship Channel. Other resources like Rack cards provide our residents helpful tips and suggestions to prevent Stormwater pollution. These are publicly displayed and available at City Hall, the Library, and at the Public Works office.

Throughout our MS4, we have marked our inlets to promote awareness of where rain water will drain to. Signs near Resacas and inlets have also been placed to promote awareness of our sensitive ecology. These avenues help remind folks that pouring hazardous liquids or debris down the inlet will affect our waterways.

In addition, the City has invested on a street sweeper that routinely sweeps our City streets to help control the amount of sediment entering our inlets. While most sediment accumulation may seem insignificant, the City goes the extra mile to protect our environment by helping minimize the impact sediment and/or particles have on the receiving waterways from our MS4.

#### **Signage and Inlet Buttons**

#### **Community Outreach and Education**

Why is Stormwater Pollution Prevention so important?