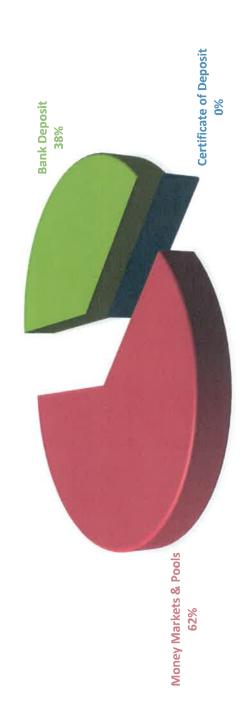

# Investment Portfolio Summary

For the Quarter Ended As of December 31, 2022

# Quarterly Investment Report Investment Officer's Certification For the Quarter Ended As of December 31, 2022

transactions for all funds covered by this chapter for the reporting period." This report, which covers the quarter ended December 31, 2022 is signed by the This report is prepared for the City of Los Fresnos in accordance with Chapter 2256 of the Public Funds Investment Act (PFIA). Section 2256.03(a) of the PFIA states that "Not less than quarterly, the investment officer shall prepare and submit to the governing body of the entity a written report of the investment City of Los Fresnos Investment Officer and the Investment Committee members and includes the disclosures required in the PFIA. The investment portfolio complied with the PFIA and the City of Los Fresnos' approved Investment Policy and Strategy throughout the quarter. All investment transactions made in the City's portfolio during this quarter were made on behalf of the City and were in full compliance with PFIA and the City's approved Investment Policy.

# Quarterly Investment Report Table of Contents For the Quarter Ended As of December 31, 2022

Yield Summary Quarterly Asset Reconciliation Purchase/Sale Maturity

Detail of Security Holdings

Portfolio Summary