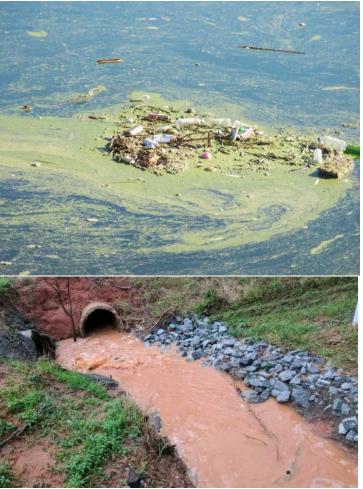

#### **City of Los Fresnos Stormwater Pollution Prevention**

Stormwater Pollution Prevention has been an area of importance for the City of Los Fresnos. The Public Works Department has always played an integral role in maintaining our Municipal Separate Storm Sewer System (MS4) from potential pollution hazards. As more technology is available and more data is collected, our City is committed in making Stormwater pollution prevention a priority. If left unchecked, Stormwater pollution has the potential to adversely affect our recreation areas and our environment.

The EPA (Environmental Protection Agency), in conjunction with the TCEQ (Texas Commission on Environmental Quality) has mandated several responsibilities that each MS4 needs to implement to comply with the General Stormwater Permit (TXR040000). Public Outreach and Education is one of the functions that the Public Works Department performs to comply with the permit. An example of Public Outreach and Education is the distribution of various mail-outs like our utility bills, drinking Consumer Confidence Reports, and our City website. The Department takes the lead in providing helpful tips to our citizens in preventing Stormwater pollution. We help our residents identify inlets and where our storm water flows. Most of our storm runoff drains towards the Laguna Madre or the Brownsville Ship Channel. Other resources like Rack cards provide our residents helpful tips and suggestions to prevent Stormwater pollution. These are publicly displayed and available at City Hall, the Library, and at the Public Works office.

Public Works periodically inspects all of our inlets throughout our MS4. Inspections includes looking for illicit discharges that are caused by a "Point Source" (has a direct source) or "Nonpoint Source" (usually a pipe that gathers Stormwater from many locations). An example of an illicit discharge would be water accumulation running towards a drain in a perfectly sunny and dry day. Investigating sources of water runoff helps eliminate the potential of Stormwater pollution.

What is Stormwater?

**Potential Sources of Stormwater Pollution** 