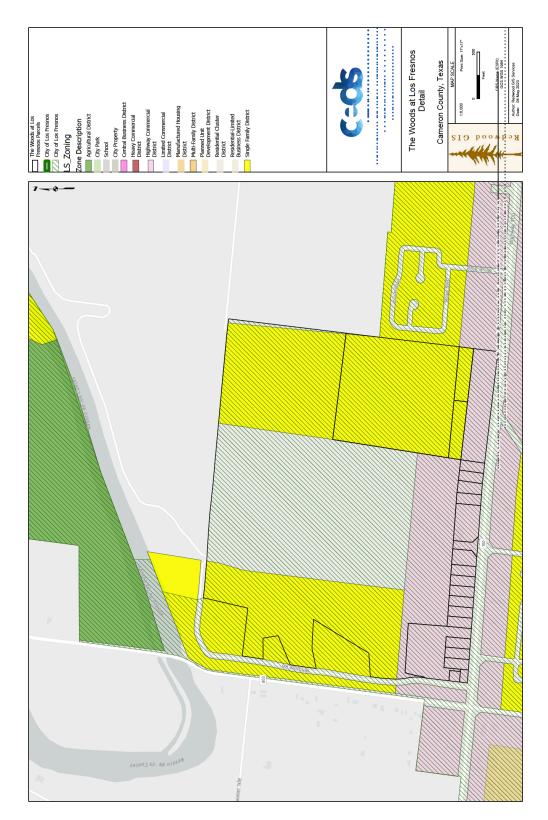

st ROW of Whipple Road, to southwest corner of 2.03 acre tract (ESPIRITU SANTO GRANT SHARE 12 2.03 ACRES OUT OF 131 ACRES); Then east along south boundary of said 2.03 acre tract to southeast corner of said tract; Then north along east boundary of said 2.03 acre tract to northwest corner of said 214.27 acre tract; Then east along north boundary of said 214.27 acre tract, also south ROW of Whipple Road, to northeast corner of said tract; Then south along east boundary of said 214.27 acre tract to southeast corner of 6.2117 acre tract (TANDY'S CORNER REPLAT PHASE 1A LOT 1 BLK 1 (CAB 1 SLOT 2051-B CCMR)); Then west along south boundary of said 6.2117 acre tract, also north ROW of Highway 100, to beginning point of Tract 1.

Map 1

### Boundary



### Map 2 —Aerial Map



### Map 3—-Land Use



### Schedules

|                                                                     |             |                  |               |                              |               | or leading A / D | 0 / 1             |                 |                    |      |               |                | ł         |            |
|---------------------------------------------------------------------|-------------|------------------|---------------|------------------------------|---------------|------------------|-------------------|-----------------|--------------------|------|---------------|----------------|-----------|------------|
| Year                                                                |             | 2023             |               | 2024                         | 2025