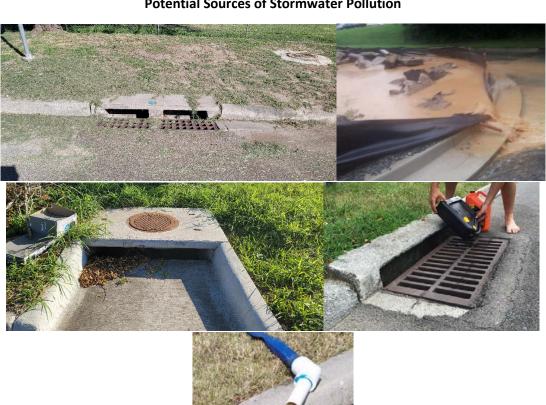

le the Public Works Department takes the lead in promoting Stormwater Pollution Prevention, all of our employees take to heart the responsibility of keeping our environment healthy and free of pollution by conveying potential pollution hazards to the Public Works Department.

In recent years, Stormwater Pollution Prevention has become more extensive. The subject has the potential to be very detailed and consuming as there is an abundance of meetings, trainings, inspections, research, and maintenance that all play a part in meeting the requirements of the General Stormwater Permit, however the City and the Public Works Department utilizes all of the resources available to best comply with the Stormwater General permit.

What is Stormwater?



**Potential Sources of Stormwater Pollution** 



#### **Signage and Inlet Buttons**







#### **Community Outreach and Education**



Why is Stormwater Pollution Prevention so important?





#### STORMWATER POLLUTION PREVENTION

For more information on our Stormwater Pollution Prevention Program and tips please visit our website at https://cityoflosfresnos.com/publicworks. Additional information is available at the United States Environmental Protection Agency's website at www.epa.gov/npdes or at the Rio Grande Valley Stormwater Management's website at www.rgvstormwater.org. To report an illicit discharge please call 956-233-5768 or 956-233-4473 after hours.

1.E.1

**City Council** 

520 E Ocean Blvd. Los Fresnos, TX 78566

**SCHEDULED** 

**ACTION ITEM (ID # 5310)** 

Meeting: 02/13/24 06:00 PM Department: City Secretary Category: