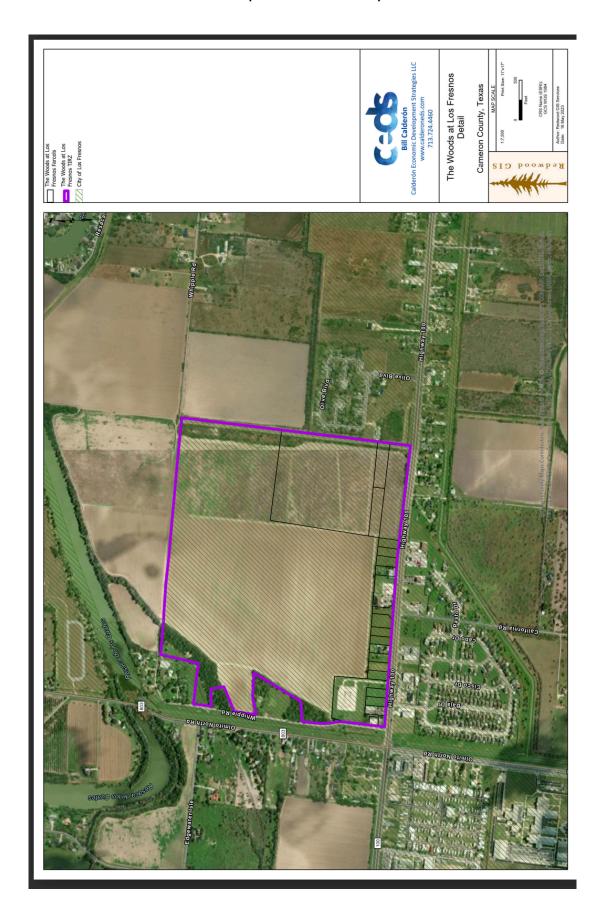

.27 acre tract, also east ROW of Whipple Road, to southwest corner of 2.03 acre tract (ESPIRITU SANTO GRANT SHARE 12 2.03 ACRES OUT OF 131 ACRES); Then east along south boundary of said 2.03 acre tract to southeast corner of said tract; Then north along east boundary of said 2.03 acre tract to northwest corner of said 214.27 acre tract; Then east along north boundary of said 214.27 acre tract, also south ROW of Whipple Road, to northeast corner of said tract; Then south along east boundary of said 214.27 acre tract to southeast corner of 6.2117 acre tract (TANDY'S CORNER REPLAT PHASE 1A LOT 1 BLK 1 (CAB 1 SLOT 2051-B CCMR)); Then west along south boundary of said 6.2117 acre tract, also north ROW of Highway 100, to beginning point of Tract 1.

Map 1

### Boundary



### Map 2 —Aerial Map



### Map 3—-Land Use



### Schedules

|                                                                     |             |                  |               |                              |               | or leading A / D | 0 / 1             |                 |                    |      |               |                | ł         |            |
|---------------------------------------------------------------------|-------------|------------------|---------------|------------------------------|---------------|------------------|-------------------|-----------------|--------------------|------|---------------|----------------|-----------|------------|
| Year                                                                |             | 2023             |               | 2024