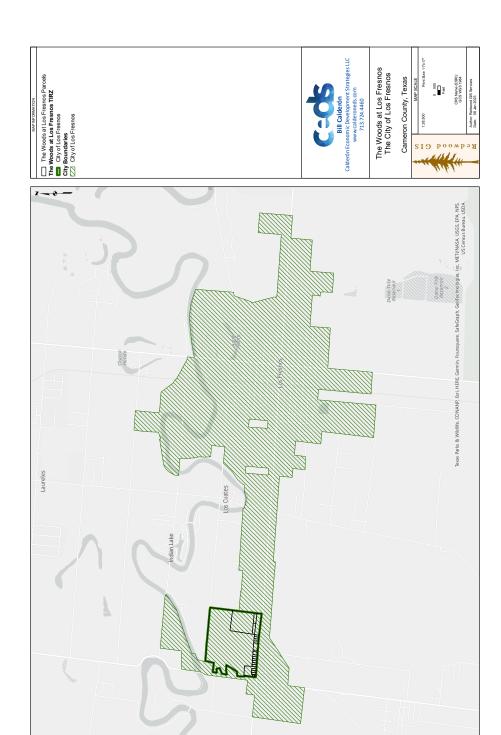

west boundary of said 214.27 acre tract, also east ROW of Whipple Road, to southwest corner of 2.03 acre tract (ESPIRITU SANTO GRANT SHARE 12 2.03 ACRES OUT OF 131 ACRES); Then east along south boundary of said 2.03 acre tract to southeast corner of said tract; Then north along east boundary of said 2.03 acre tract to northwest corner of said 214.27 acre tract; Then east along north boundary of said 214.27 acre tract, also south ROW of Whipple Road, to northeast corner of said tract; Then south along east boundary of said 214.27 acre tract to southeast corner of 6.2117 acre tract (TANDY'S CORNER REPLAT PHASE 1A LOT 1 BLK 1 (CAB 1 SLOT 2051-B CCMR)); Then west along south boundary of said 6.2117 acre tract, also north ROW of Highway 100, to beginning point of Tract 1.

Map 1

### Boundary



### Map 2 —Aerial Map



### Map 3—-Land Use



### Schedules

|                                                                     |             |                  |               |                              |               | or leading A / D | 0 / 1             |                 |                    |      |               |                | ł         |            |
|---------------------------------------------------------------------|-------------|------------------|---------------|------------------------------|---------------|------------------|-------------------|-----------------|--------------------|------|---------------|----------------|-----------|------------|
| Year                                                                |             | 2023             |