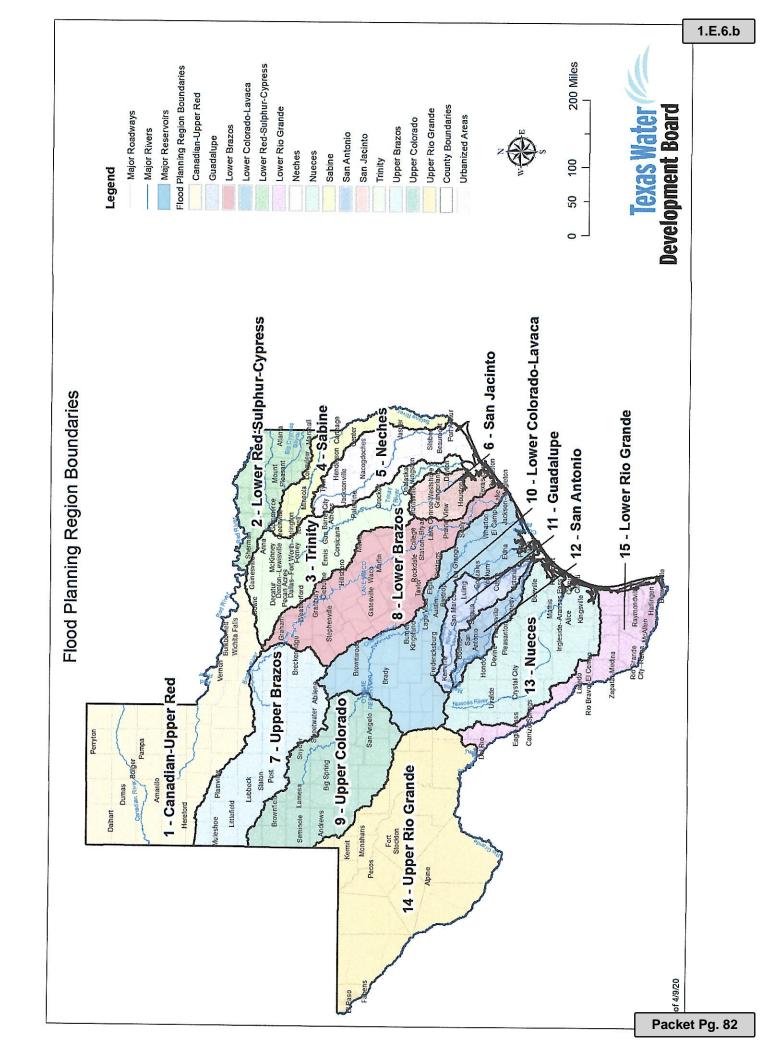

# Public Hearing to disseminate information concerning the Stormwater Program and receive input from the public.

This is to provide an opportunity for citizens to engage in our stormwater program. I will provide an update with things the City is doing.

#### **City of Los Fresnos Stormwater Pollution Prevention**

Stormwater Pollution Prevention has been an area of importance for the City of Los Fresnos. The Public Works Department has always played an integral role in maintaining our Municipal Separate Storm Sewer System (MS4) from potential pollution hazards. As more technology is available and more data is collected, our City is committed in making Stormwater pollution prevention a priority. If left unchecked, Stormwater pollution has the potential to adversely affect our recreation areas and our environment.

The EPA (Environmental Protection Agency), in conjunction with the TCEQ (Texas Commission on Environmental Quality) has mandated several responsibilities that each MS4 needs to implement to comply with the General Stormwater Permit (TXR040000). Public Outreach and Education is one of the functions that the Public Works Department performs to comply with the permit. An example of Public Outreach and Education is the distribution of various mail-outs like our utility bills, drinking Consumer Confidence Reports, and our City website. The Department takes the lead in providing helpful tips to our citizens in preventing Stormwater pollution. We help our residents identify inlets and where our storm water flows. Most of our storm runoff drains towards the Laguna Madre or the Brownsville Ship Channel. Other resources like Rack cards provide our residents helpful tips and suggestions to prevent Stormwater pollution. These are publicly displayed and available at City Hall, the Library, and at the Public Works office.

Throughout our MS4, we have marked our inlets to promote awareness of where rain water will drain to. Signs near Resacas and inlets have also been placed to promote awareness of our sensitive ecology. These avenues help remind folks that pouring hazardous liquids or debris down the inlet will affect our waterways.

In addition, the City has invested on a street sweeper that routinely sweeps our City streets to help control the amount of sediment entering our inlets. While most sediment accumulation may seem insignificant, the City goes the extra mile to protect our environment by helping minimize the impact sediment and/or particles have on the receiving waterways from our MS4.

Public Works periodically inspects all of our inlets throughout our MS4. Inspections includes looking for illicit discharges that are caused by a "Point Source" (has a direct source) or "Nonpoint Source" (usually a pipe that gathers Stormwater from many locations). An example of an illicit discharge would be water accumulation running towards a drain in a perfectly sunny and dry day. Investigating sources of water runoff helps eliminate the potential of Stormwater pollution.

#### STORMWATER POLLUTION PREVENTION

For more information on our Stormwater Pollution Prevention Program and tips please visit our website at https://cityoflosfresnos.com/publicworks. Additional information is available at the United States Environmental Protection Agency's website at www.epa.gov/npdes or at the Rio Grande Valley Stormwater Management's website at www.rgvstormwater.org. To report an illicit discharge please call 956-233-5768 or 956-233-4473 after hours.