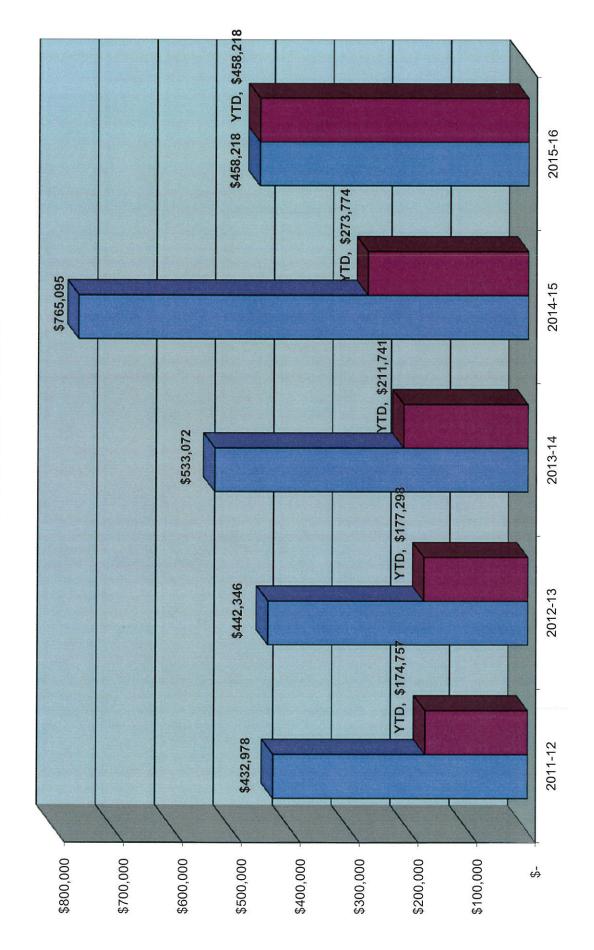

### Financial Report 1. Monthly 2. Year-to-Date

Mr. Milum answered questions from the Council.

**RESULT:** 

NO ACTION