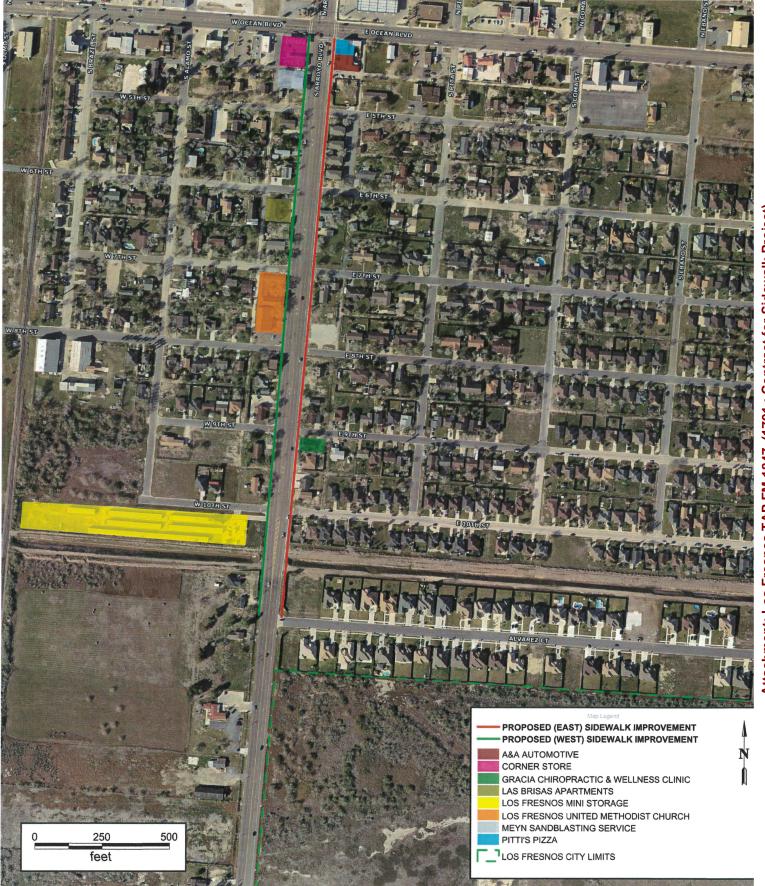

### I. AGENDA

- 1. Call meeting to order
- 2. Invocation and Pledge of Allegiance
- 3. Presentation by Auditor
  - 1. Presentation and ACTION on annual audit for fiscal year ending September 30, 2015 as presented by Long Chilton LLP.
- 4. Consent Agenda
  - 1. Approval or rejection of the Minutes from February 9, 2016 meeting.
  - 2. Approval or rejection of a Proclamation declaring April 11 17, 2016 as National Public Safety Telecommunicator's Week in the City of Los Fresnos
  - 3. Approval or rejection for a Proclamation declaring the month of April as Fair Housing Month in the City of Los Fresnos.
  - 4. Approval or rejection of a Proclamation declaring the month of March as National Athletic Training Month.
  - 5. Approval or rejection of a Resolution authorizing the Mayor to execute an Advance Funding Agreement for a Transportation Alternatives Program MPO Selected Off-System for sidewalk project on FM 1847.
  - 6. Approval or rejection of a Resolution authorizing Mayor to execute an Advance Funding Agreement for a Transportation Alternative Program Sidewalk Project on SH 100.
  - 7. Approval or rejection to acknowledge the financial report and cash investment report for the first quarter ending December 31, 2015.
- 5. Visitor Remarks To speak you must sign in with City Secretary prior to the meeting and you have a limit of 3 minutes to speak.
- 6. Action Items

### Tuesday, February 9, 2016

6:00 PM

Mr. Milum explained that the rating committee of the Mayor, Council Member Cruz and himself rated the three engineering proposals for the Transportation Alternative Program Sidewalk Project. The City received a grant from TxDot for sidewalks on both sides of Arroyo Boulevard from Alvarez Court to Ocean Boulevard and on the south side of Ocean Boulevard from about Church's Chicken to Tapias Cafe. The rating were Naismith Engineering 92.7, Gomez Mendez Saenz, Inc. At 81.0 and Guzman & Munoz Engineering at 80.7.