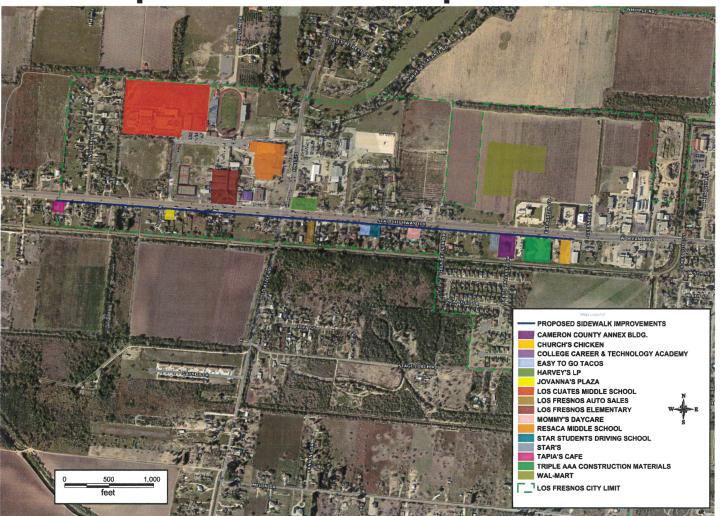

### I. AGENDA

- 1. Call meeting to order
- 2. Invocation and Pledge of Allegiance
- 3. Presentation by Auditor
  - 1. Presentation and ACTION on annual audit for fiscal year ending September 30, 2015 as presented by Long Chilton LLP.
- 4. Consent Agenda
  - 1. Approval or rejection of the Minutes from February 9, 2016 meeting.
  - 2. Approval or rejection of a Proclamation declaring April 11 17, 2016 as National Public Safety Telecommunicator's Week in the City of Los Fresnos
  - 3. Approval or rejection for a Proclamation declaring the month of April as Fair Housing Month in the City of Los Fresnos.
  - 4. Approval or rejection of a Proclamation declaring the month of March as National Athletic Training Month.
  - 5. Approval or rejection of a Resolution authorizing the Mayor to execute an Advance Funding Agreement for a Transportation Alternatives Program MPO Selected Off-System for sidewalk project on FM 1847.
  - 6. Approval or rejection of a Resolution authorizing Mayor to execute an Advance Funding Agreement for a Transportation Alternative Program Sidewalk Project on SH 100.
  - 7. Approval or rejection to acknowledge the financial report and cash investment report for the first quarter ending December 31, 2015.
- 5. Visitor Remarks To speak you must sign in with City Secretary prior to the meeting and you have a limit of 3 minutes to speak.
- 6. Action Items

### Consideration and ACTION to accept Engineering contract for the Pedestrian and Bicycle Trails.

Mr. Milum stated that this is the third time this contract has been brought back to the Council for approval. He received another proposed contract late this afternoon. In prior contract they had eliminated weekly inspections to monthly inspection of the project which is not acceptable to the City. We are use to weekly inspections and some times they are more often than that for prior projects. Halff Associates has deducted the environmental services and if there is not an categorical exclusion then the City will have to pay for the environmental services. The estimated construction cost of the project is \$605,188. The engineering cost is \$132,800 which is at 18%.