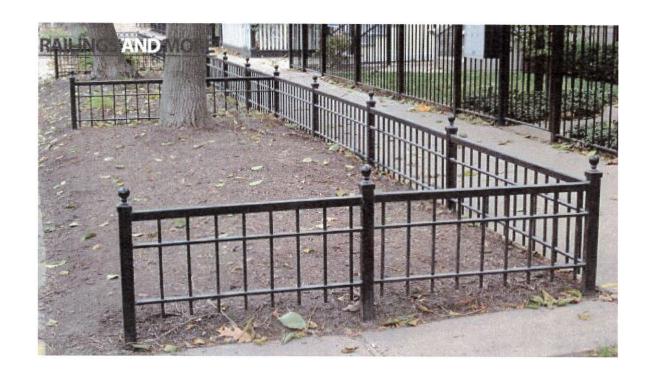

- 1. Plans show a 5 foot sidewalk on both sides of the crossing. That was our original concept and the direction I was given when we started the project. If you will recall there were some residents that wanted to leave it as is and one that thought it wise to only put the sidewalk on one side of the crossing to save money to put sidewalks all along Henderson Road. I need direction for the final plans if you want the sidewalk on both sides or only 1 side and if you only want 1 side, which side.
- 2. The current plans show a safety barrier between the road and sidewalk which is needed. It also shows another barrier between the sidewalk and Resaca edge. It would be cheaper and serve a better purpose to have a small decorative fence along the waters edge. The Council needs to approve the type and height. I recommend no more than 3 feet high as it will provide a barrier and safety but will not distract from a beautiful view of the Resaca. A rod iron type of fence will look nice but will be expensive. A wooden slat fence will look nice, could require more maintenance but will be much cheaper with our staff installing it. I pipe fence looks fine but doesn't provide as much safety as the others. A pipe fence with cables also looks fine but doesn't provide as much safety as the others. A chain link fence looks good and provides safety but is more common so I feel it doesn't provide as good of a look. I prefer either the rod iron type or wooden slat fence.
- 3. Landscaping was mentioned as needed at the beginning of each side to dress things up a little. It would not be a huge area but something that would look nice with native plants that are suited for areas of limited care. This is an extra cost and not something that was initially discussed so I need direction.
- 4. Lighting was also mentioned. Our plans had been to utilize existing power poles to install street lights like we do throughout the City but put more in this area to light up the crossing well. It was mentioned that we need to have lighting more on ground level with the barriers. This would add a significant cost to the project. I need direction on what option to do.
- 5. Other direction you may want to provide.