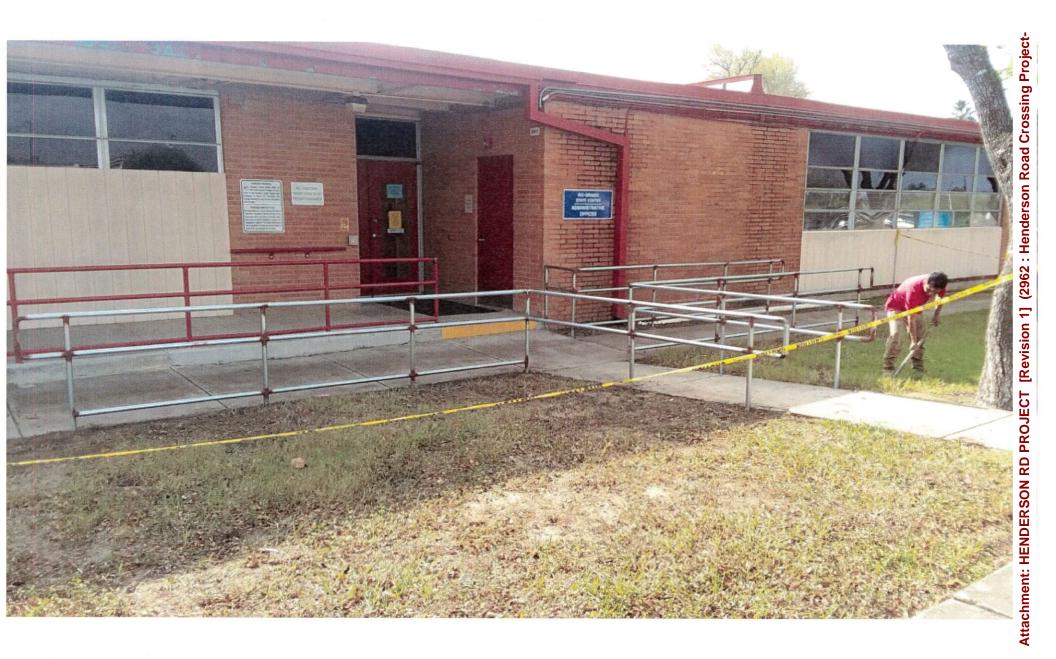

# Consideration and possible ACTION on the plans for the Henderson Road Resaca Crossing Project.

The engineer on the project, Ambiotec provided updates to the plans from comments that were given to the Council at the January 8 meeting. The Council needs to give direction on some of those items.