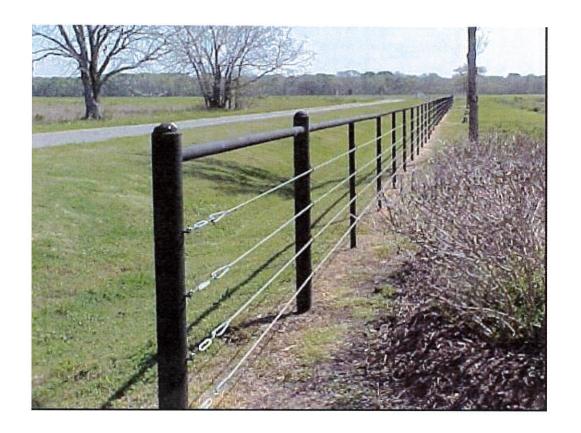

- 1. Plans show a 5 foot sidewalk on both sides of the crossing. That was our original concept and the direction I was given when we started the project. If you will recall there were some residents that wanted to leave it as is and one that thought it wise to only put the sidewalk on one side of the crossing to save money to put sidewalks all along Henderson Road. I need direction for the final plans if you want the sidewalk on both sides or only 1 side and if you only want 1 side, which side.
- 2. The current plans show a safety barrier between the road and sidewalk which is needed. It also shows another barrier between the sidewalk and Resaca edge. It would be cheaper and serve a better purpose to have a small decorative fence along the waters edge. The Council needs to approve the type and height. I recommend no more than 3 feet high as it will provide a barrier and safety but will not distract from a beautiful view of the Resaca. A rod iron type of fence will look nice but will be expensive. A wooden slat fence will look nice, could require more maintenance but will be much cheaper with our staff installing it. I pipe fence looks fine but doesn't provide as much safety as the others. A pipe fence with cables also looks fine but doesn't provide as much safety as the others. A chain link fence looks good and provides safety but is more common so I feel it doesn't provide as good of a look. I prefer either the rod iron type or wooden slat fence.
- 3. Landscaping was mentioned as needed at the beginning of each side to dress things up a little. It would not be a huge area but something that would look nice with native plants that are suited for areas of limited care. This is an extra cost and not something that was initially discussed so I need direction.
- 4. Lighting was also mentioned. Our plans had been to utilize existing power poles to install street lights like we do throughout the City but put more in this area to light up the crossing well. It was mentioned that we need to have lighting more on ground level with the barriers. This would add a significant cost to the project. I need direction on what option to do.
- 5. Other direction you may want to provide.