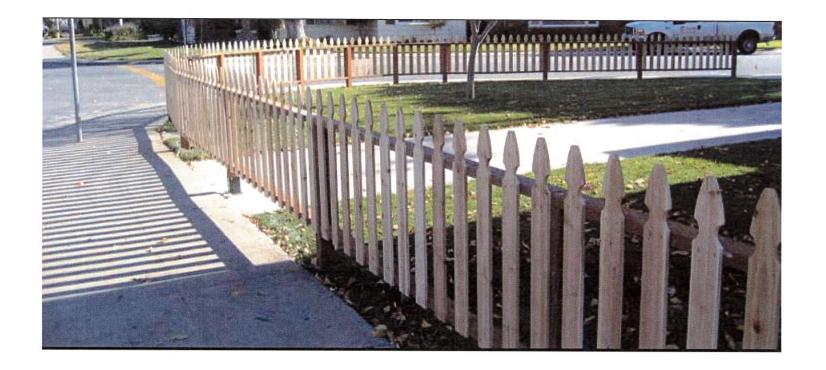

- 1. Plans show a 5 foot sidewalk on both sides of the crossing. That was our original concept and the direction I was given when we started the project. If you will recall there were some residents that wanted to leave it as is and one that thought it wise to only put the sidewalk on one side of the crossing to save money to put sidewalks all along Henderson Road. I need direction for the final plans if you want the sidewalk on both sides or only 1 side and if you only want 1 side, which side.
- 2. The current plans show a safety barrier between the road and sidewalk which is needed. It also shows another barrier between the sidewalk and Resaca edge. It would be cheaper and serve a better purpose to have a small decorative fence along the waters edge. The Council needs to approve the type and height. I recommend no more than 3 feet high as it will provide a barrier and safety but will not distract from a beautiful view of the Resaca. A rod iron type of fence will look nice but will be expensive. A wooden slat fence will look nice, could require more maintenance but will be much cheaper with our staff installing it. I pipe fence looks fine but doesn't provide as much safety as the others. A pipe fence with cables also looks fine but doesn't provide as much safety as the others. A chain link fence looks good and provides safety but is more common so I feel it doesn't provide as good of a look. I prefer either the rod iron type or wooden slat fence.
- 3. Landscaping was mentioned as needed at the beginning of each side to dress things up a little. It would not be a huge area but something that would look nice with native plants that are suited for areas of limited care. This is an extra cost and not something that was initially discussed so I need direction.
- 4. Lighting was also mentioned. Our plans had been to utilize existing power poles to install street lights like we do throughout the City but put more in this area to light up the crossing well. It was mentioned that we need to have lighting more on ground level with the barriers. This would add a significant cost to the project. I need direction on what option to do.
- 5. Other direction you may want to provide.