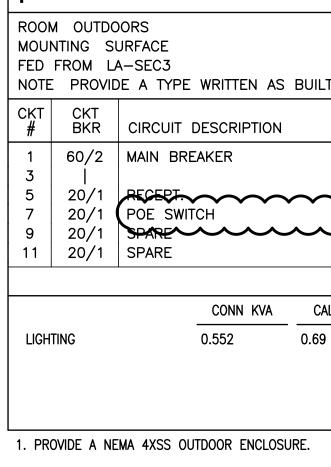

| VOLTS 208/120V 2P 3W<br>BUS AMPS 125<br>NEUTRAL 100%<br>T DIRECTORY. |   |       |               |                              | AIC 10,000<br>MAIN BKR 60<br>LUGS STANDARD                  |              |        |
|----------------------------------------------------------------------|---|-------|---------------|------------------------------|-------------------------------------------------------------|--------------|--------|
| LOAD KVA CKT                                                         |   |       |               | СКТ                          |                                                             | LOAD KVA     |        |
|                                                                      | A | В     | #             | BKR                          | CIRCUIT DESCRIPTION                                         | Α            | В      |
| ASI                                                                  | 0 | 0     | 2<br>4<br>6   | 20/1<br>20/1<br>20/1         | LIGHTING<br>LIGHTING<br>LIGHTING                            | 0.21<br>0.09 | 0.252  |
| ····                                                                 |   | 0.24  | 8<br>10<br>12 | 20/1<br>20/1<br>20/1<br>20/1 | SPARE<br>SPACE<br>SPACE                                     | 0            | 0<br>0 |
|                                                                      | 1 |       |               |                              | TOTAL CONNECTED KVA BY PHASE                                | 0.66         | 0.492  |
| ALC KVA                                                              |   |       |               |                              | CONN KVA CALC KVA                                           |              |        |
| (125%)                                                               |   | ASI C | CONTIN        |                              | $\begin{array}{c} & & & & & & \\ & & & & & & \\ & & & & & $ | × ×          |        |