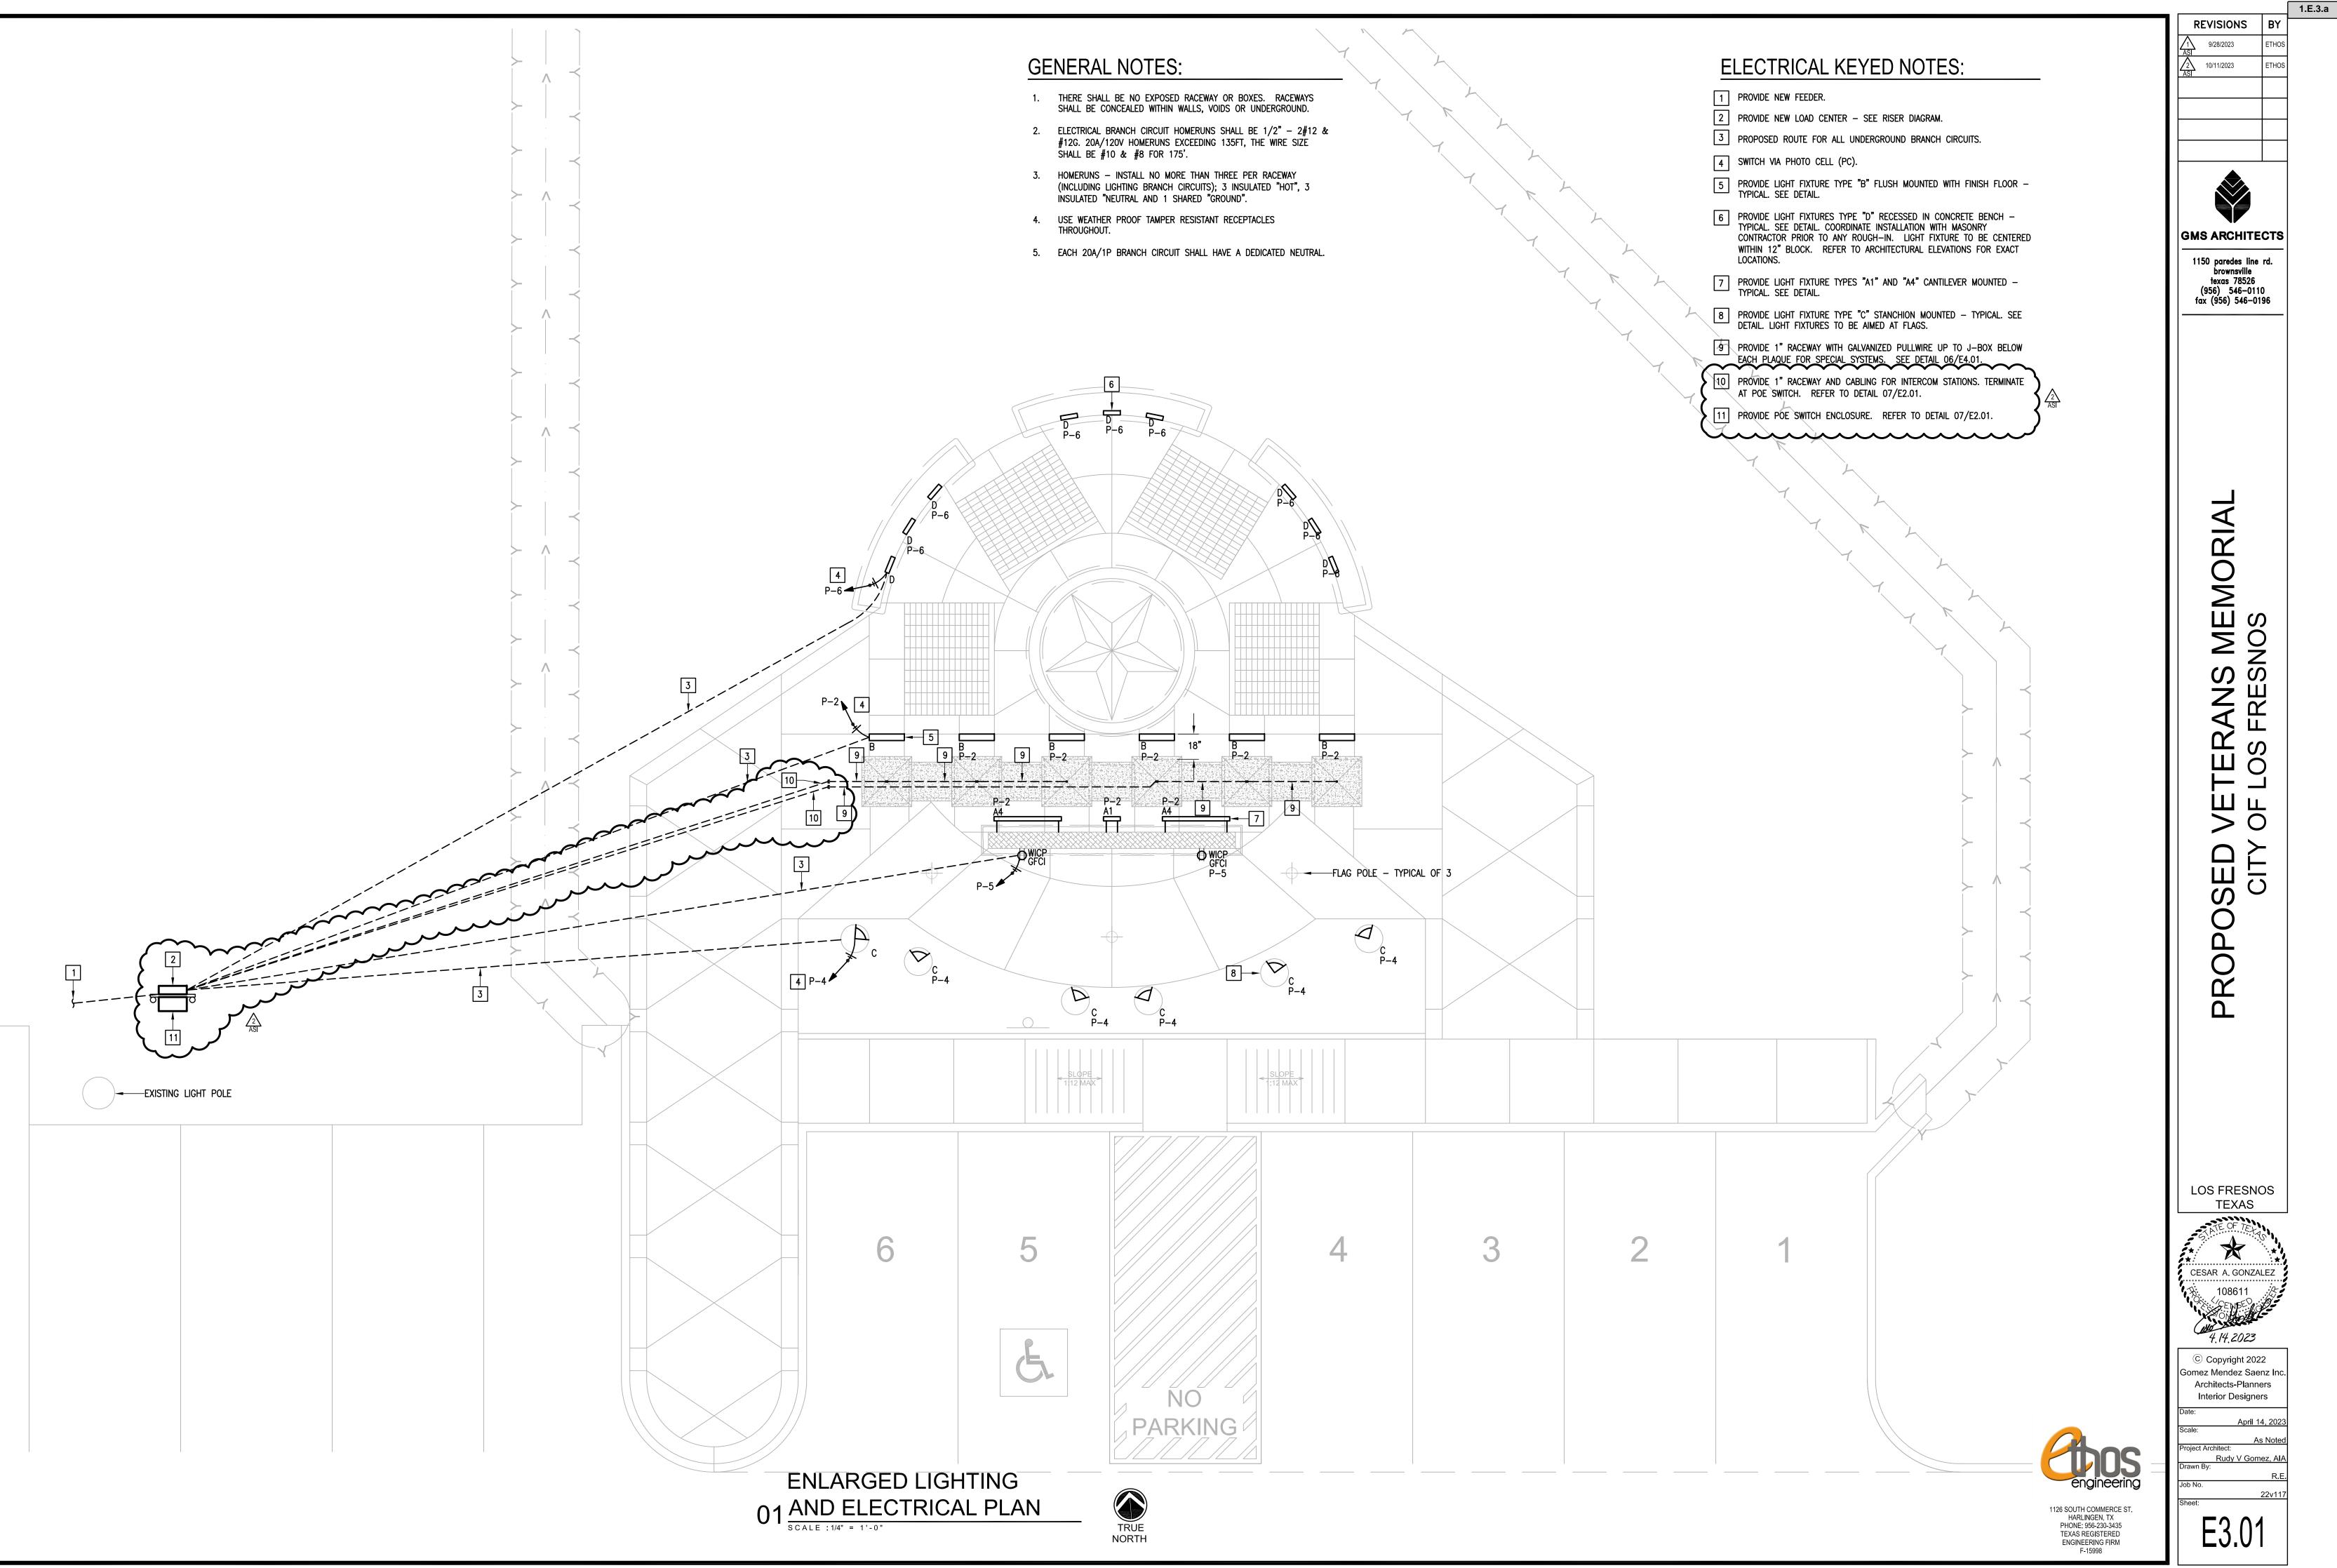

# Consider and ACTION to approve change order number 1 for the Veterans Memorial Project.

The original plans did not have included a system in which we could change the messages if needed on each of the division of the military. We wanted to be able to do that. This will give us the flexibility to control the recordings or messages from a computer in the city hall. The total amount is \$35,870.00. The proposal is for the City to pay \$17,935 and the CDC to pay \$17,935.

The following revision is issued to add Intercom Stations.

- 1. Sheet E2.01:
  - a. Added 2N Intercom Schematic Detail. See attached sheet.
- 2. Sheet E3.01:
  - a. Revised Enlarged Lighting and Electrical Plan. See attached sheet.
- 3. Sheet E4.01:
  - a. Revised Memorial Wall Lighting Detail. See attached sheet.