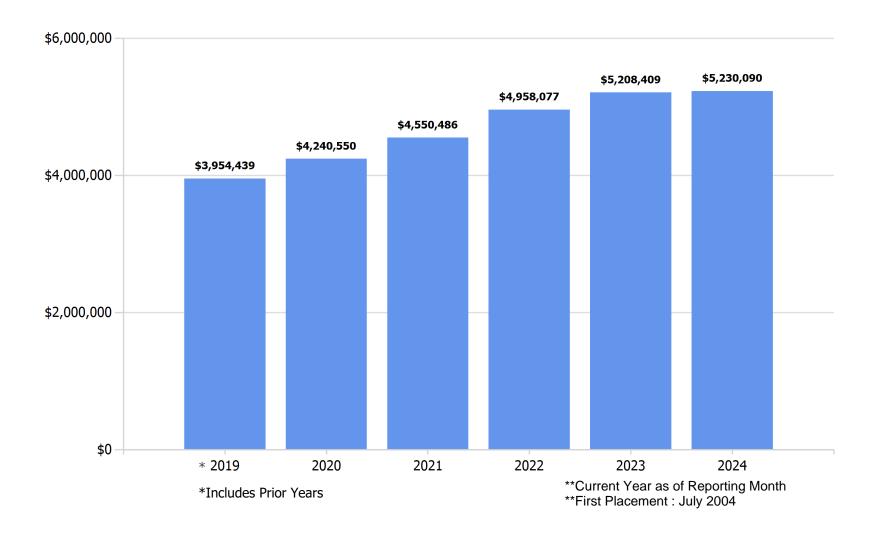

y                                   |           | 4,400   | \$1,387,497       | \$11,329     | (\$53,583)    | \$1,322,585      | \$277,240    | 20.96%      |
| 2020 Summary                                   |           | 1,423   | \$397,308         | \$2,285      | (\$28,883)    | \$366,140        | \$141,232    | 38.57%      |
| 2019 Summary                                   |           | 3,101   | \$899,242         | \$3,968      | (\$83,709)    | \$811,565        | \$296,887    | 36.58%      |
| Prior Years                                    |           | 37,207  | \$9,302,970       | \$584,274    | (\$3,103,840) | \$5,614,856      | \$4,292,814  | 76.45%      |

PROPRIETARY AND CONFIDENTIAL INFORMATION

Packet Pg. 121

January 2024

### Delinquent Fees & Fines Cumulative Collections



1.G.4.b

Meeting: 03/12/24 06:00 PM Department: City Secretary Category: Report Prepared By: Jacqueline Moya Initiator: Jacqueline Moya Sponsors: DOC ID: 5329

SCHEDULED

**ACTION ITEM (ID # 5329)** 

## Library Report 1. Monthly Report

Call with questions.

I recommend approval.

## Ethel L. Whipple Memorial Library LIBRARIAN'S REPORT February 2024

#### **Number of Patron Checking Out Materials** Adult 287 Children 12 New Patron 117 In Library Use 10

### **Material Types Checked Out**

| Adult Books          | 190 |
|----------------------|-----|
| Children Books       | 185 |
| Young Adult Books    | 20  |
| Videos               | 7   |
| Audios               | 0   |
| Other Language Books | 15  |
| Hotspots             | 9   |
| Laptops              | 0   |
| Interlibrary Loans   |