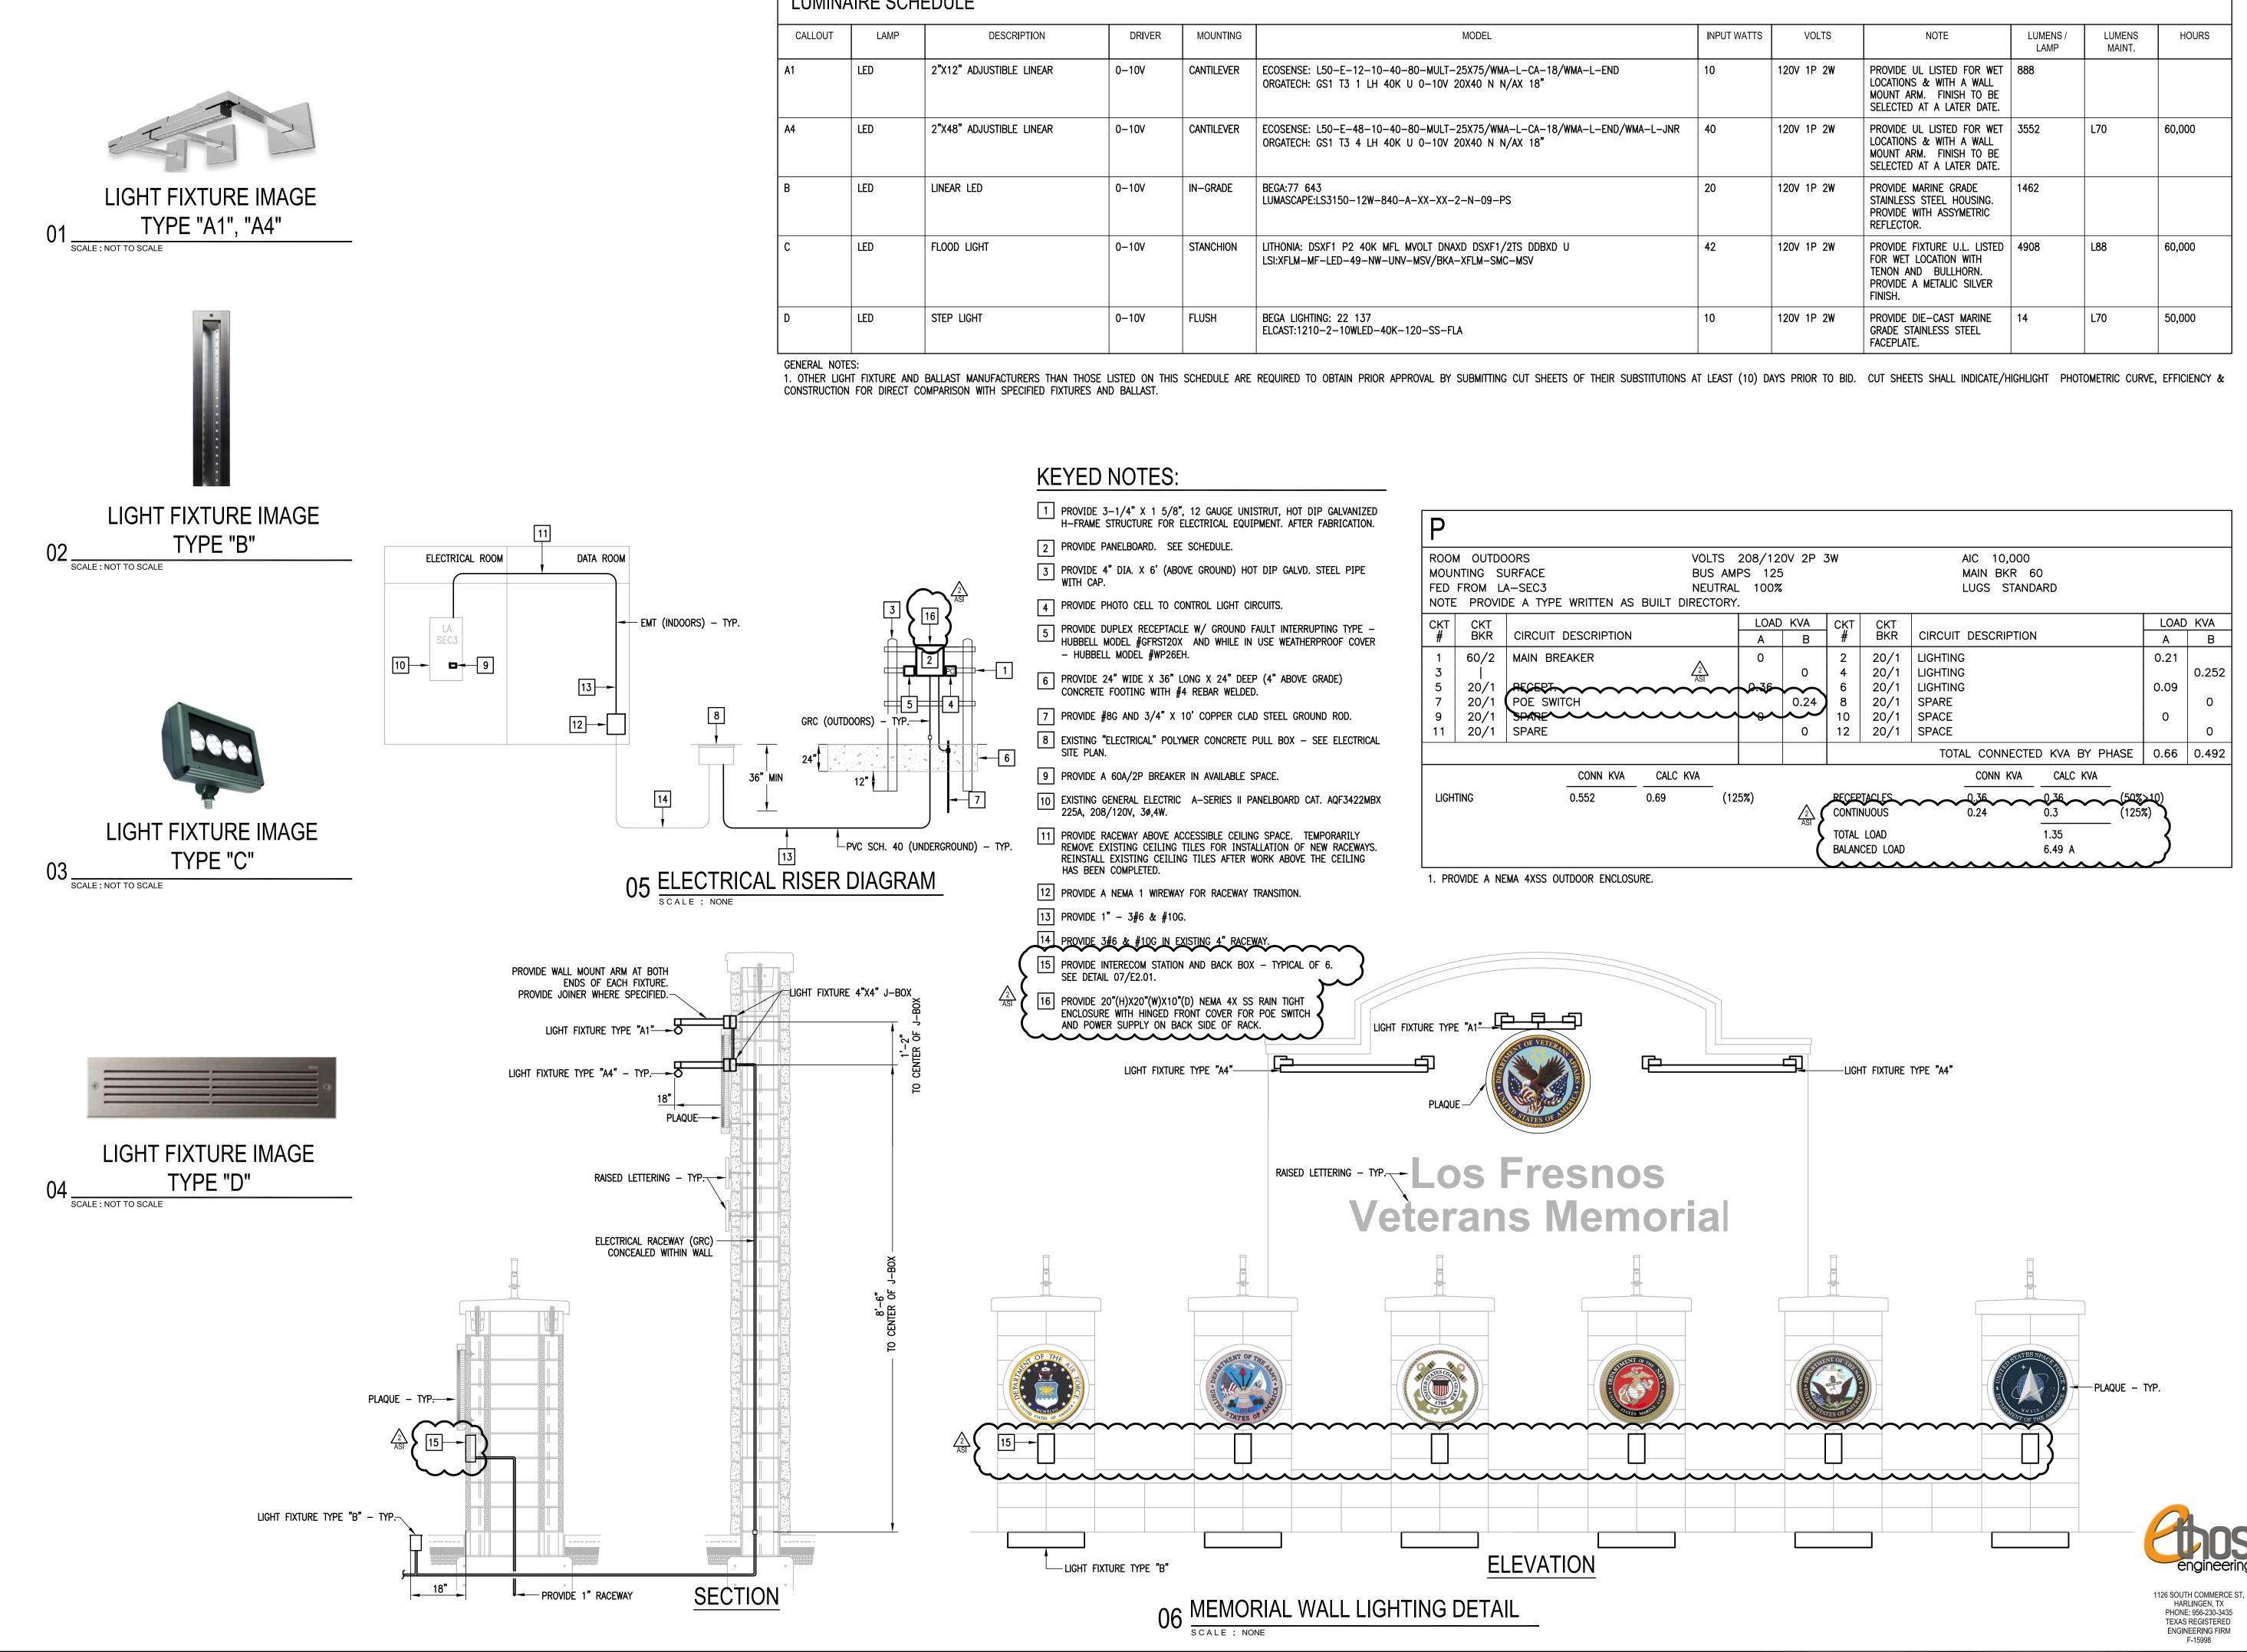

© Copyright 2022 Gomez Mendez Saenz Ind Architects-Planners Interior Designers Rudy V Gomez, Al )rawn By

E2.01

Packet Pg. 35

| CALLOUT | LAMP | DESCRIPTION              | DRIVER | MOUNTING   | MODEL                                                                                                                        | INPUT WATTS | VOLTS      | NOTE                                                                                                               | LUMENS /<br>LAMP | LUMENS<br>MAINT. | HOURS  |
|---------|------|--------------------------|--------|------------|------------------------------------------------------------------------------------------------------------------------------|-------------|------------|--------------------------------------------------------------------------------------------------------------------|------------------|------------------|--------|
| A1      | LED  | 2"X12" ADJUSTIBLE LINEAR | 0-10V  | CANTILEVER | ECOSENSE: L50-E-12-10-40-80-MULT-25X75/WMA-L-CA-18/WMA-L-END<br>ORGATECH: GS1 T3 1 LH 40K U 0-10V 20X40 N N/AX 18"           | 10          | 120V 1P 2W | PROVIDE UL LISTED FOR WET<br>LOCATIONS & WITH A WALL<br>MOUNT ARM. FINISH TO BE<br>SELECTED AT A LATER DATE.       | 888              |                  |        |
| 44      | LED  | 2"X48" ADJUSTIBLE LINEAR | 0-10V  | CANTILEVER | ECOSENSE: L50-E-48-10-40-80-MULT-25X75/WMA-L-CA-18/WMA-L-END/WMA-L-JNR<br>ORGATECH: GS1 T3 4 LH 40K U 0-10V 20X40 N N/AX 18" | 40          | 120V 1P 2W | PROVIDE UL LISTED FOR WET<br>LOCATIONS & WITH A WALL<br>MOUNT ARM. FINISH TO BE<br>SELECTED AT A LATER DATE.       | 3552             | L70              | 60,000 |
| }       | LED  | LINEAR LED               | 0-10V  | IN-GRADE   | BEGA:77 643<br>LUMASCAPE:LS3150-12W-840-A-XX-XX-2-N-09-PS                                                                    | 20          | 120V 1P 2W | PROVIDE MARINE GRADE<br>STAINLESS STEEL HOUSING.<br>PROVIDE WITH ASSYMETRIC<br>REFLECTOR.                          | 1462             |                  |        |
| ;       | LED  | FLOOD LIGHT              | 0-10V  | STANCHION  | LITHONIA: DSXF1 P2 40K MFL MVOLT DNAXD DSXF1/2TS DDBXD U<br>LSI:XFLM-MF-LED-49-NW-UNV-MSV/BKA-XFLM-SMC-MSV                   | 42          | 120V 1P 2W | PROVIDE FIXTURE U.L. LISTED<br>FOR WET LOCATION WITH<br>TENON AND BULLHORN.<br>PROVIDE A METALIC SILVER<br>FINISH. | 4908             | L88              | 60,000 |
| )       | LED  | STEP LIGHT               | 0-10V  | FLUSH      | BEGA LIGHTING: 22 137<br>ELCAST:1210-2-10WLED-40K-120-SS-FLA                                                                 | 10          | 120V 1P 2W | PROVIDE DIE-CAST MARINE<br>GRADE STAINLESS STEEL<br>FACEPLATE.                                                     | 14               | L70              | 50,000 |