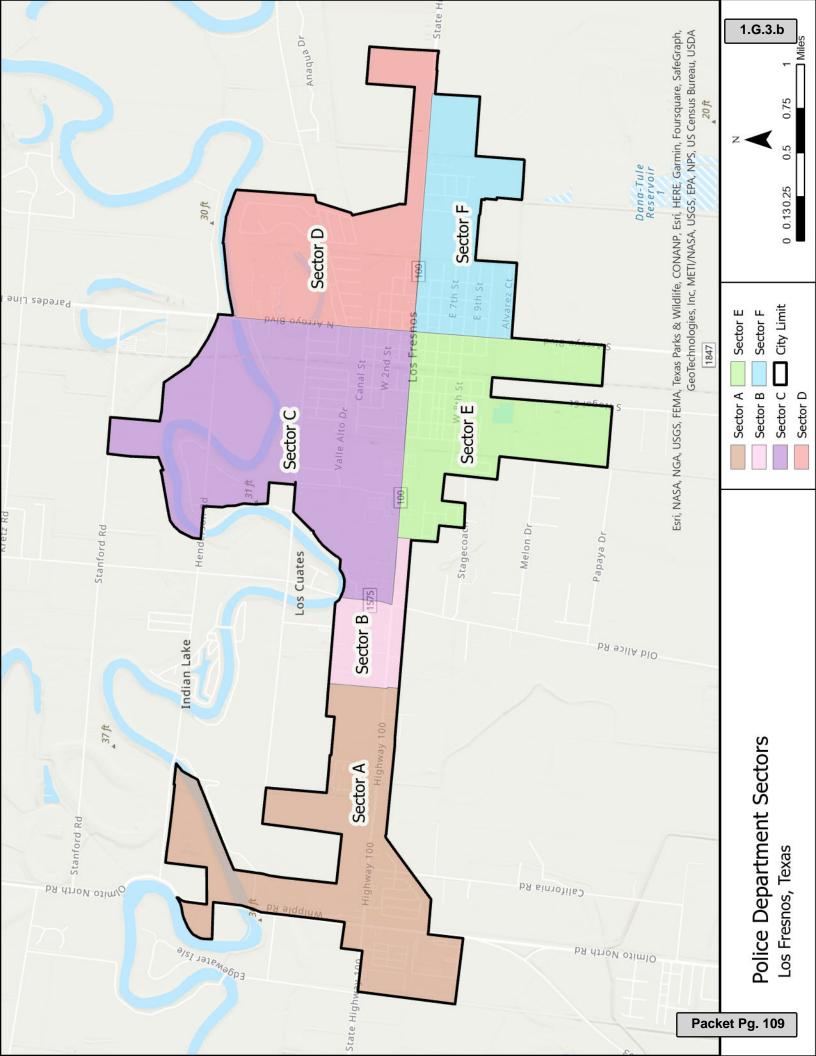

| 0      | 2             |
|              | Vehicle Theft          | 1      | 0      | 0             | 0                                     | 0      | 0      | 1             |
|              | Assault<br>Murder      | 0<br>0 | 0      | <u>1</u><br>0 | 2                                     | 0      | 1      | 4             |
|              | Rape                   | 0      | 0      | 0             | 0                                     | 0      | 0      | 0             |
|              | Robbery                | 0      | 0      | 0             | 0                                     | 0      | 0      | 0             |
|              | Total                  | 1      | 0      | 4             | 2                                     | 0      | 1      | Packet Pg. 10 |

Packet Pg. 108



SCHEDULED

Meeting: 03/12/24 06:00 PM Department: City Secretary Category: Report Prepared By: Jacqueline Moya Initiator: Jacqueline Moya Sponsors: DOC ID: 5328

### **ACTION ITEM (ID # 5328)**

### Municipal Court 1. City Monthly Report- January 2. Linebarger Monthly Report- January

I recommend approval.

#### OFFICE OF COURT ADMINISTRATION TEXAS JUDICIAL COUNCIL



### OFFICIAL MUNICIPAL COURT MONTHLY REPORT

Month January Year 2024

Municipal Court for the City of Los Fresnos

Presiding Judge Gene Daniels

If new, date assumed office

Court Mailing Address 520 E Ocean Blvd

City <u>Los Fresnos</u>

Phone Number (956) 233-9200

Fax Number <u>(956) 233-9221</u>

**Court's Public Email** 

**Court's Website** 

THE ATTACHED IS A TRUE AND ACCURATE REFLECTION OF THE RECORDS OF THIS COURT.