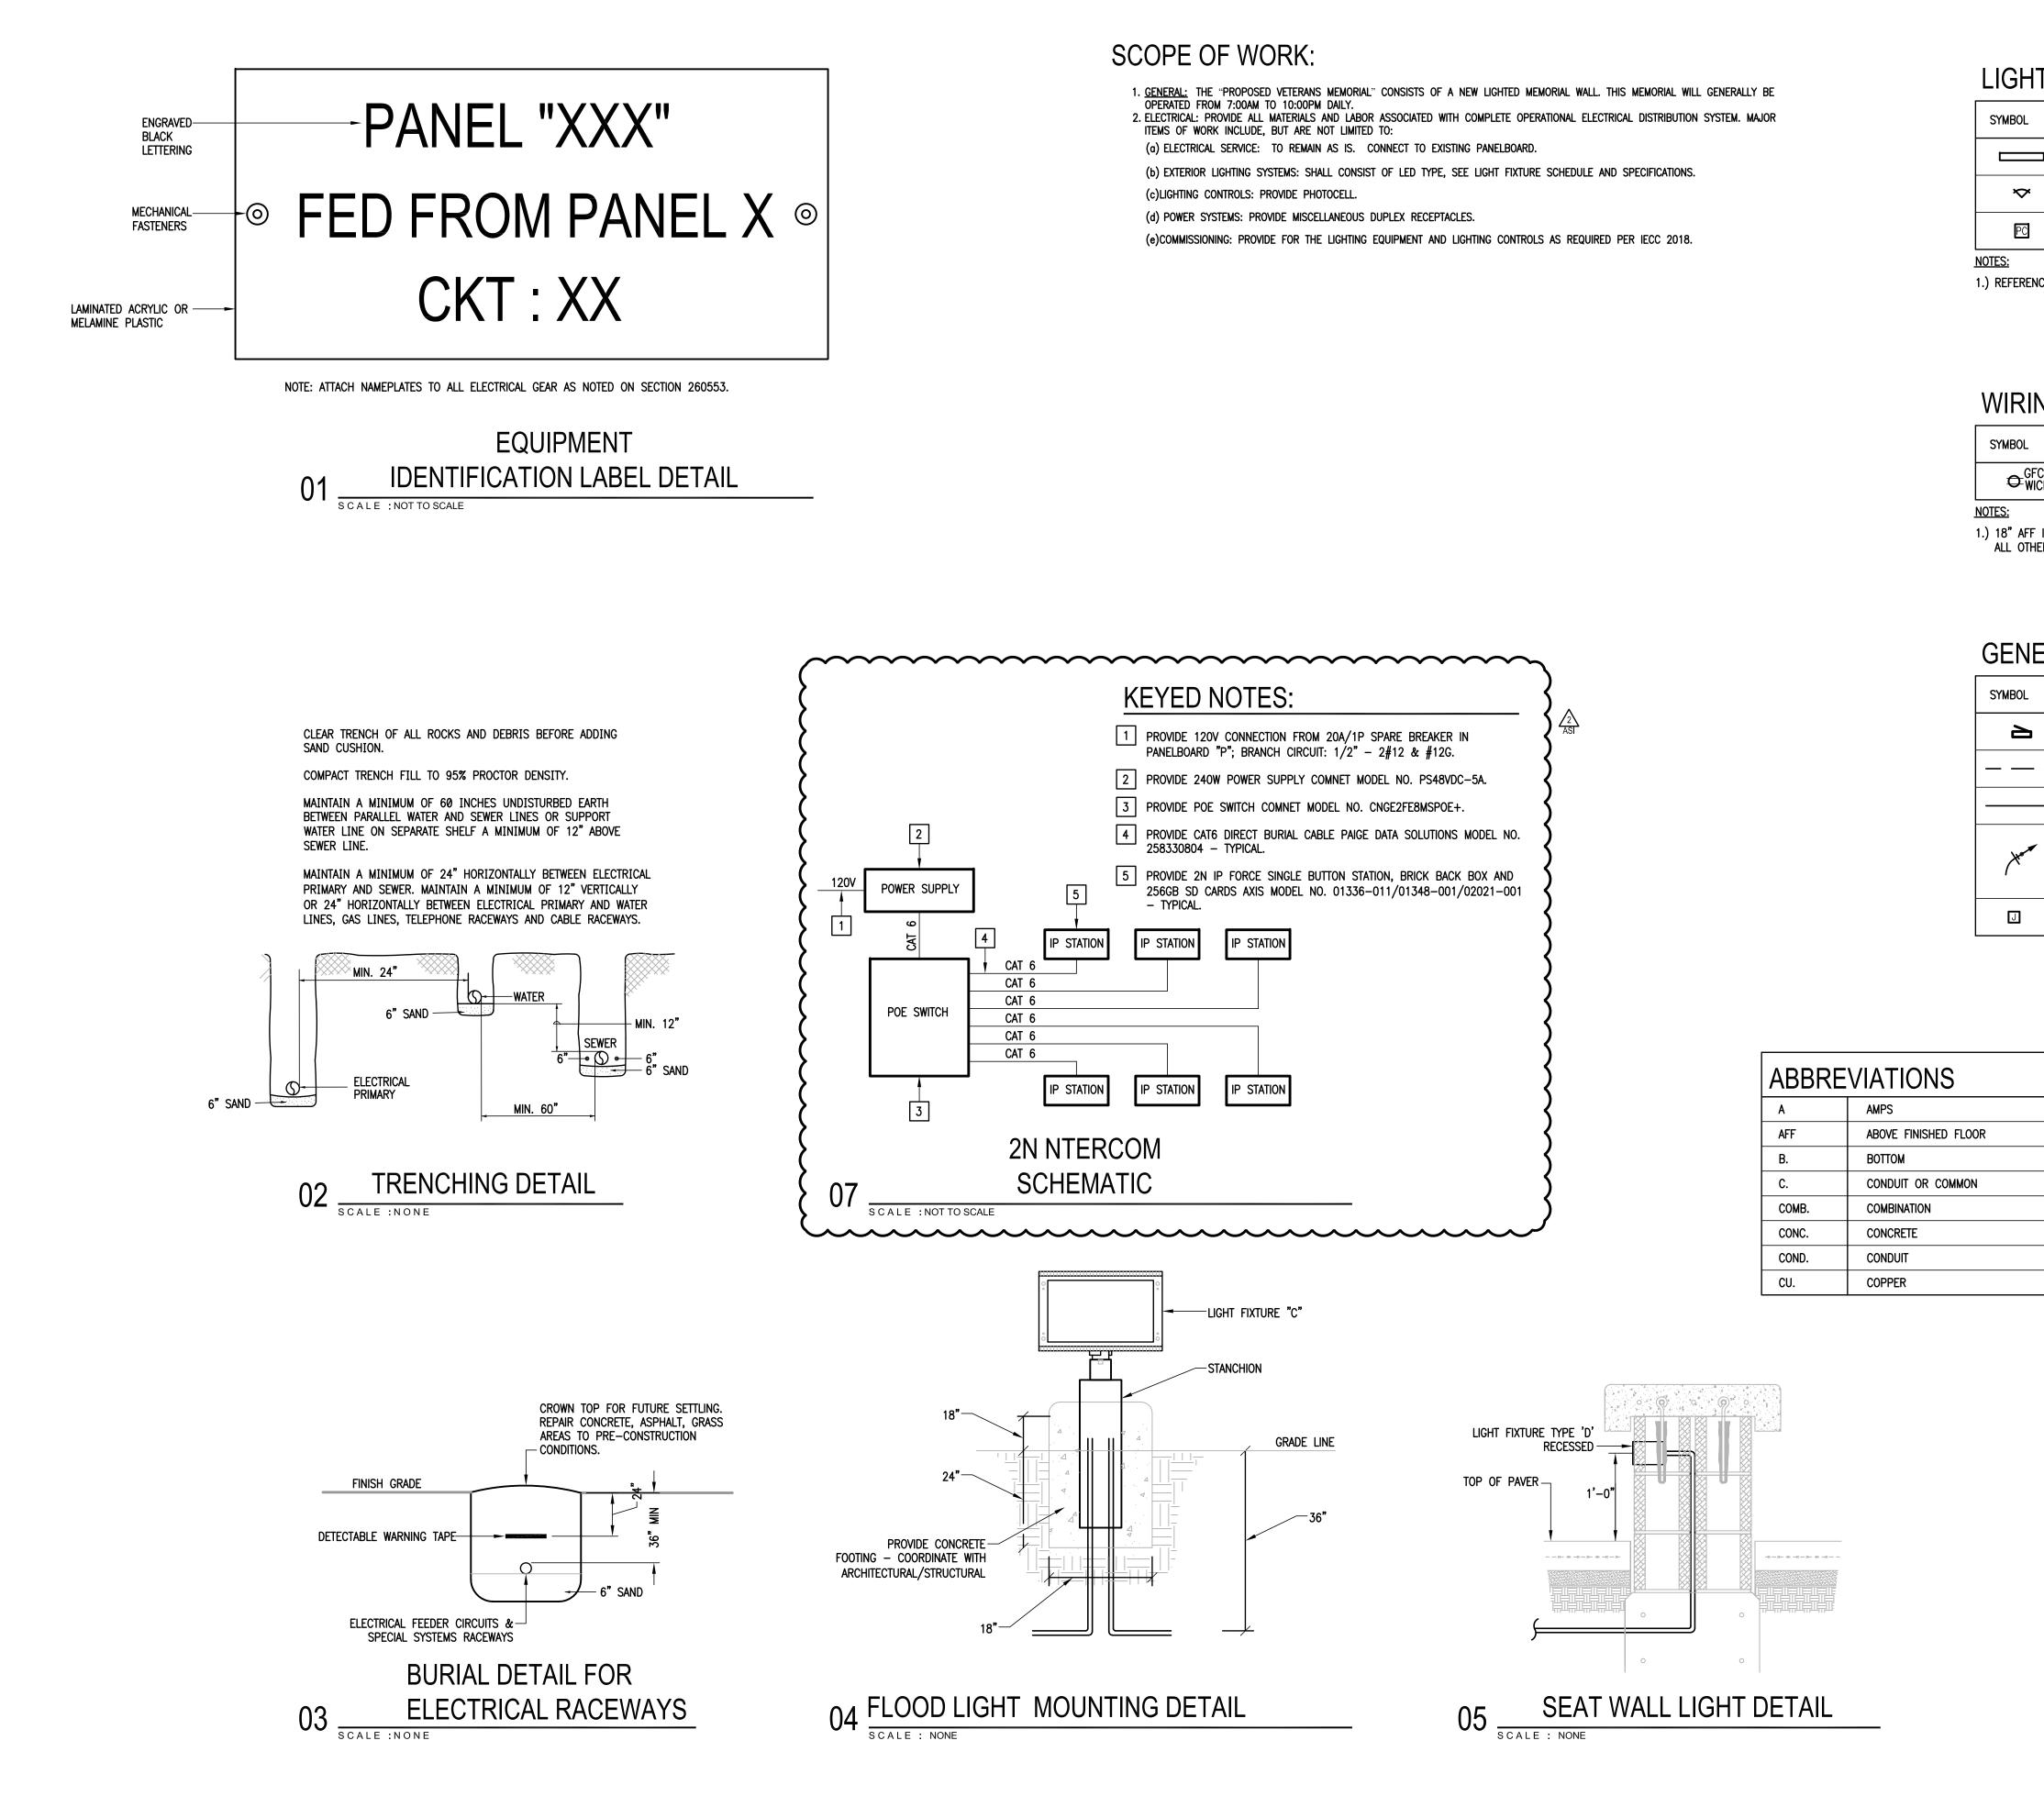

Thank you, Christobal Garza

1<u>0/11/2023</u>

**ASI #2** 

LIGHT

| SYMBOL | DESCRIPTION                          | MNTG. HT. UNO<br>(SEE NOTE 1) |
|--------|--------------------------------------|-------------------------------|
|        | LINEAR LIGHT FIXTURE – TYPE AS NOTED |                               |
| Ă      | FLOOD LIGHT FIXTURE - TYPE AS NOTED  |                               |
| PC     | PHOTO CELL                           | AS REQUIRED                   |

1.) REFERENCE LIGHT FIXTURE SCHEDULE FOR ALL MOUNTING HEIGHTS.

| SYMBOL | DESCRIPTION                                                                                                                                                     | MNTG. HT. UNO<br>(SEE NOTE 1) |
|--------|-----------------------------------------------------------------------------------------------------------------------------------------------------------------|-------------------------------|
|        | DUPLEX RECEPTACLE TAMPER RESISTANT W/ GROUND FAULT INTERRUPTING TYPE – HUBBELL<br>MODEL #GFTWRST20X AND WHILE IN USE WEATHERPROOF COVER – HUBBELL MODEL #WP26EH | 18"AFF                        |
| NOTES: |                                                                                                                                                                 |                               |
|        | ATES TO TOP OF DEVICE;<br>DUNTING HEIGHTS REFER TO CENTERLINE OF DEVICE.                                                                                        |                               |

# WIRING DEVICES SYMBOL LEGEND:

# **GENERAL SYMBOL LEGEND:**

|   | DESCRIPTION                                                                                                                                                                                                                                                          | MNTG. HT. UNO<br>(SEE NOTE 1) |
|---|----------------------------------------------------------------------------------------------------------------------------------------------------------------------------------------------------------------------------------------------------------------------|-------------------------------|
|   | ELECTRICAL LOAD CENTER                                                                                                                                                                                                                                               | AS REQUIRED                   |
| _ | UNDERGROUND RACEWAY                                                                                                                                                                                                                                                  | AS REQUIRED                   |
|   | CONCEALED RACEWAY                                                                                                                                                                                                                                                    | AS REQUIRED                   |
|   | CONDUIT OR EMT HOMERUN TO PANELBOARD CONCEALED IN WALLS OR ABOVE CEILING.<br>LONG CROSSMARKS DENOTE NUMBER OF "HOT" CONDUCTORS SHORT CROSSMARKS<br>INDICATE NEUTRALS AND DOTS INDICATE NUMBER OF GROUND CONDUCTORS. ARROW<br>INDICATES HOME RUN TO ELECTRICAL PANEL. | AS REQUIRED                   |
|   | POLYMER CONCRETE PULL BOX W/ LOGO COVER                                                                                                                                                                                                                              | AS REQUIRED                   |

| DISC. | DISCONNECT           | PH  | PHASE                  |
|-------|----------------------|-----|------------------------|
| EXT.  | EXTERNAL OR EXTERIOR | SS  | STAINLESS STEEL        |
| G.    | GROUND               | TR  | TAMPER RESISTANT       |
| GA.   | GAGE                 | UG  | UNDERGROUND            |
| GALV. | GALVANIZED           | UNO | UNLESS OTHERWISE NOTED |
| GRND. | GROUND               | ٧   | VOLTS                  |
| HP    | HORSEPOWER           | W   | WIRE                   |
| NTS   | NOT TO SCALE         | WP  | WEATHER PROOF          |