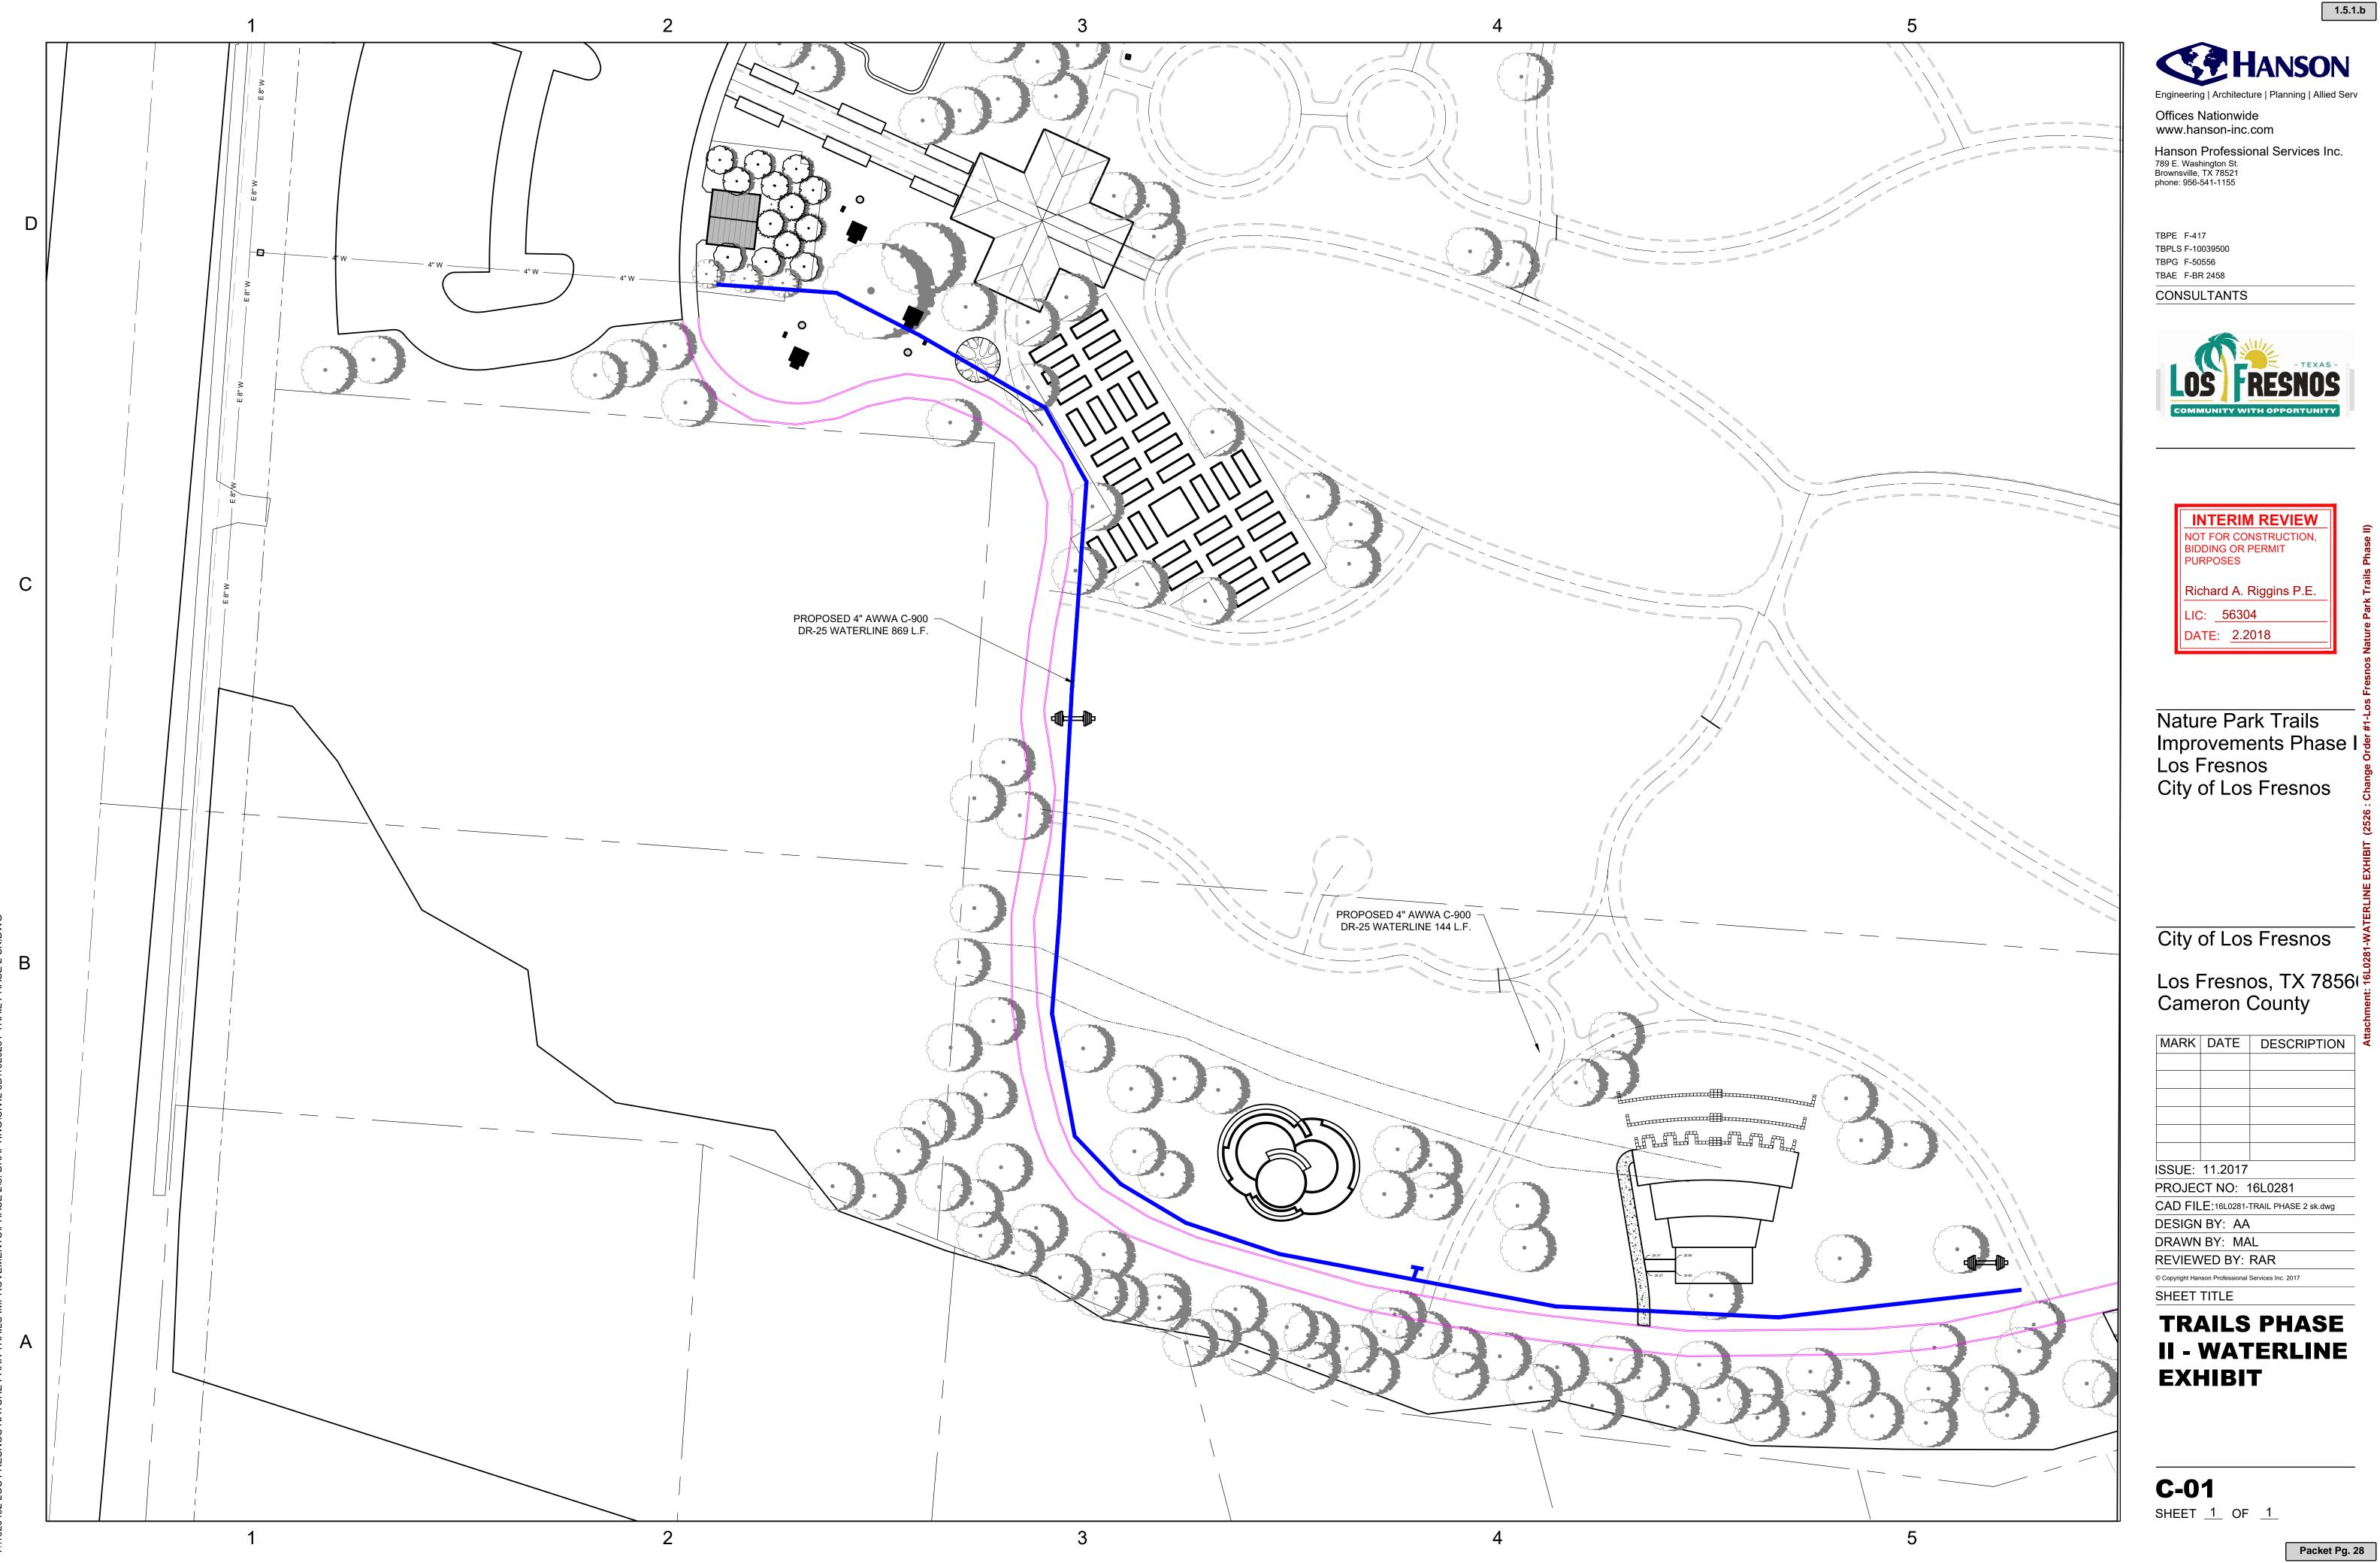

# Consideration and ACTION to approve change Order #1 for

As we are working on Phase 2 of the Nature Park, we have an opportunity before any more trails get installed to put a water line to the location of the amphitheater. This will allow us to have water for a water fountain in this area and for the bird watching area where we will need water as well. We also would place a master water meter near Arroyo Boulevard. When we built the restrooms we place a temporary meter near the restroom due to not having enough grant funds available at the time. We can utilize funds from capital outlay for fencing around the water reservoir which is budgeted for \$35,000. We can do the fencing in 2 stages, part this year and the rest next year. However, we do believe we still might have enough funds to cover it all this year.

the Los Fresnos Nature Park Trails Phase II

I recommend approval.

Updated: 3/8/2018 3:07 PM by Mark Milum A

Hanson Professional Ser 789 E. Washington St. Brownsville, Texas 78520 (956) 541-1155 Fax (615) 871-8013

www.hanson-inc.com

December 6, 2017

Mark Milum 200 N. Brazil Los Fresnos, Texas 78566

RE: LOS FRESNOS NATURE PARK TRAILS PHASE II

Mr. Milum:

Please find attached Change Order No.1.

Change Order No.1 accounts for the additional cost to the project due to the required water line installation and the relocation of water meter. This cost estimates were provided by the contractor and were determined to be reasonable.