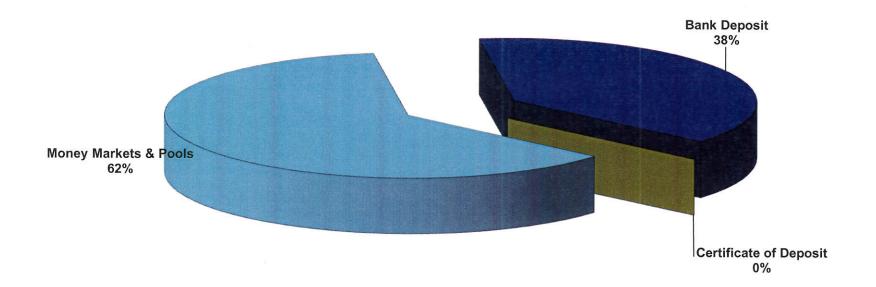

# YIELD SUMMARY As of Decmeber 31, 2017

| Security Description                           | Security<br>CUSIP | Settlement<br>Date | Maturity<br>Date | Par Value | Market<br>Value | Percent<br>of Assets | Days to<br>Maturity | Weighted<br>Average<br>Maturity | Yield to<br>Maturity |
|------------------------------------------------|-------------------|--------------------|------------------|-----------|-----------------|----------------------|---------------------|---------------------------------|----------------------|
| Bank Deposit<br>First Community Bank           | FCB               |                    |                  |           | 3,383,872       | 38%                  |                     |                                 | 0.25                 |
| Money Markets & Pools Lone Star Investments    | First Public      |                    |                  |           | 5,423,651       | 62%                  |                     |                                 | 1.39                 |
| Certificate of Deposit<br>First Community Bank | FCB               |                    |                  | -         | -               | 0%                   | -                   |                                 | -                    |
| TOTAL PORTFOLIO                                |                   |                    |                  | \$ -      | \$ 8,807,523    | 100%                 |                     |                                 | 1.64                 |