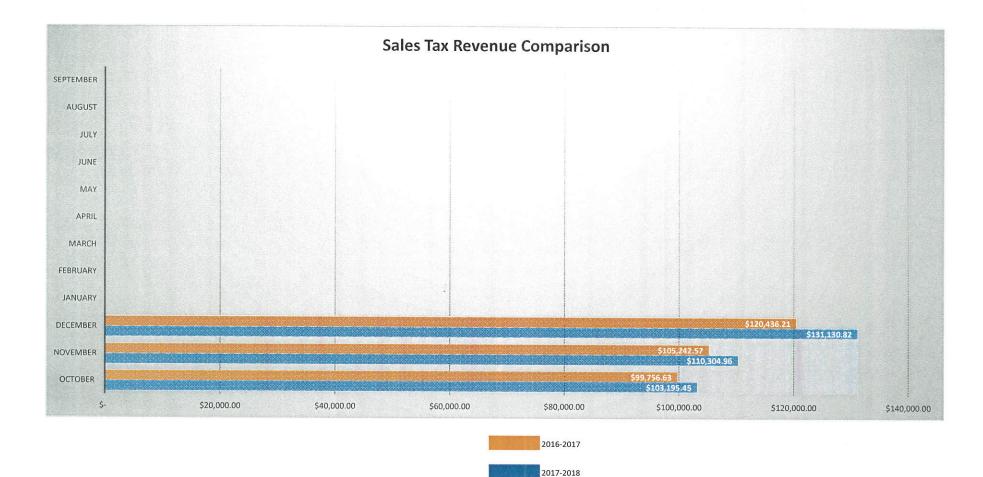

# Consideration and ACTION to approve Change Order #2 For the Montes-Castro Park.

TPW has requested some changes to the final plans resulting in an increase of \$2,330. They are requiring trees or a shade structure over each bench and the trees are less expensive. They are requiring a drip station for butterflies and this will be disguised in the bolder. Lastly they are requiring the ADA fountain be side by side which changes the amount for the concrete foundation. We don't have any funds specifically budgeted for cost overruns for Montes-Castro Park but we are already \$10,000 ahead in sales tax revenue and about \$50,000 ahead in property tax revenue. We can utilize these extra funds.