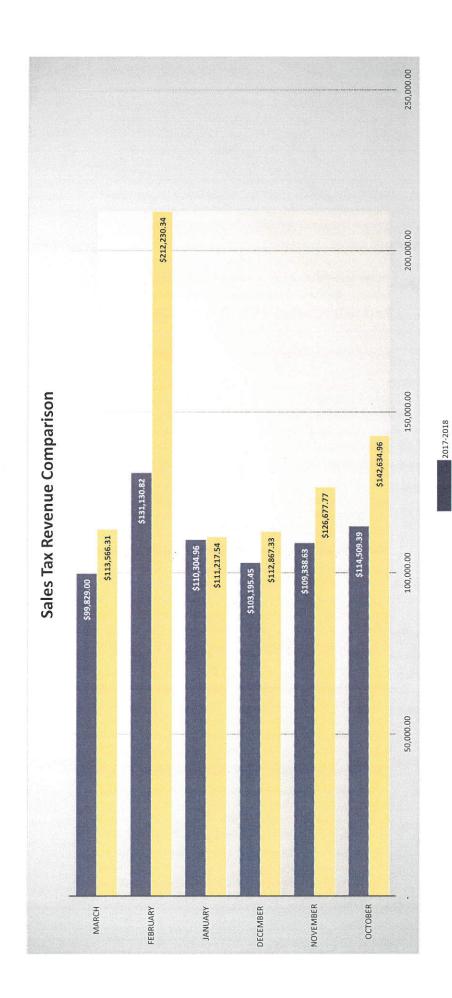

#### Financial Report 1. Monthly 2. Year to Date 3. Sales Tax

Motion was made and seconded to approve the Financial Report.