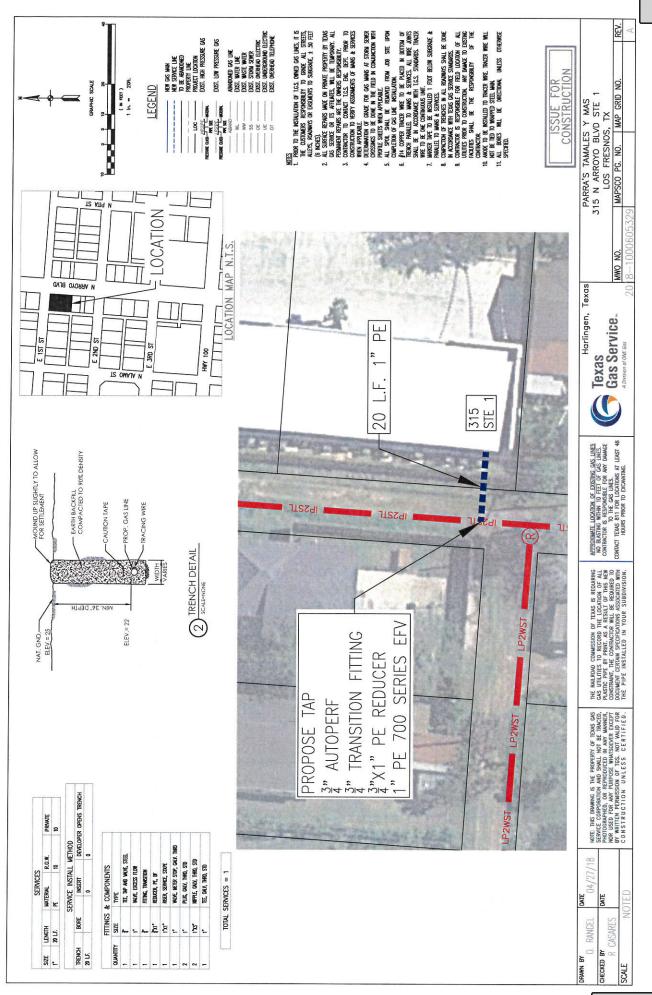

### Consideration and ACTION to approve Resolution 3-2018 for submission of the grant application for the Operation Stone Garden Program to the Office of the Governor.

This is for this year's grant we receive each year. The grant is done county wide with the county getting the grant for themselves as well as all cities in Cameron County. We will be getting \$17,000 to cover overtime and benefits to increase low enforcement presence and patrol activity in the area surrounding State Highway 100 and FM 1847 and provide assistance to the Brownsville Border Patrol Station ifs needed and we are available. We have only been asked to assist at the Brownsville Border Patrol Station a few times in the last 3-4 years. If we are not available we don't have to go. The only cost to the City is to provide a vehicle which we already have and the fuel, which we have budgeted for.