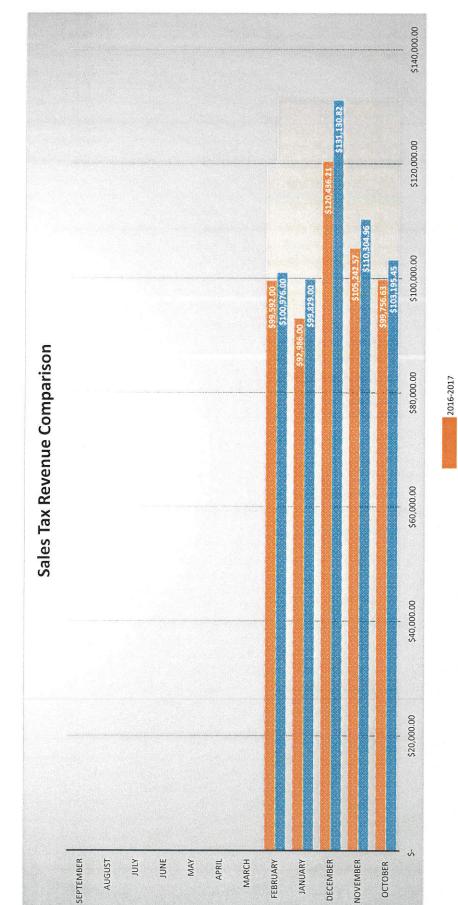

### Financial Report 1. Monthly 2. Year-to-Date 3. Sales Tax Report

Motion was made and seconded to acknowledge the Financial Report.

RESULT: ADOPTED [UNANIMOUS]

MOVER: Polo Narvaez, Mayor

SECONDER: Bibi Garza, Councilwoman