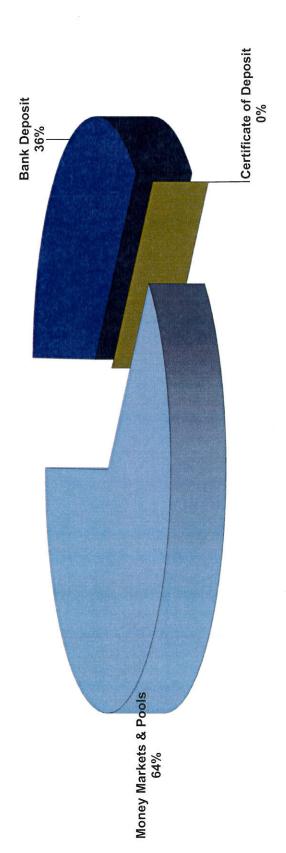

# Investment Portfolio Summary For the Quarter Ended As of March 31, 2018

### Investment Officer's Certification Quarterly Investment Report For the Quarter Ended As of March 31, 2018

2256.03(a) of the PFIA states that "Not less than quarterly, the investment officer shall prepare and submit to the governing body of the entity a written report of the investment transactions for all funds covered by this chapter for the reporting period." This report, which covers the quarter ended September 30, 2017 is signed by the City of Los Fresnos Investment Officer and the Investment Committee members and includes the This report is prepared for the City of Los Fresnos in accordance with Chapter 2256 of the Public Funds Investment Act (PFIA). Section disclosures required in the PFIA.

All investment transactions made in the City's portfolio during this quarter were made on behalf of the City and were in full compliance with PFIA The investment portfolio complied with the PFIA and the City of Los Fresnos' approved Investment Policy and Strategy throughout the quarter. and the City's approved Investment Policy.