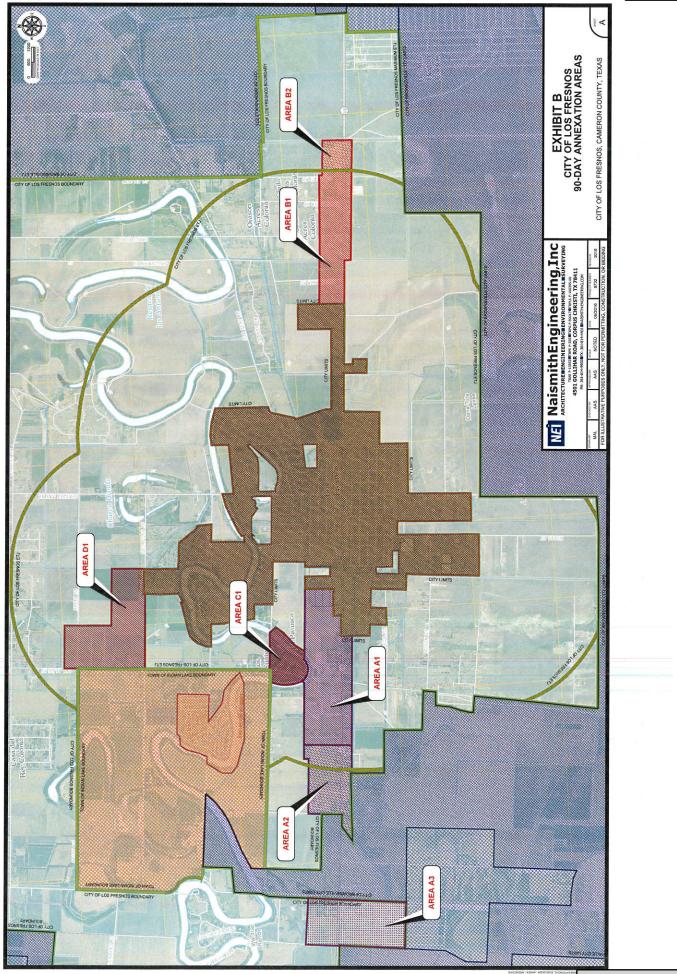

Consideration and ACTION adoptin g an 2016 annexation plan map as prepared by Naismith Engineering, Inc showing areas for future annexation and dated May 2016; providing an effective date; and finding and declaring that the meeting at which this resolution is adopted was open to the public, that the public notice of time, place, and the subject matter of the public business to be considered was posted as required by law, including this resolution.

Attached is the annexation plan map showing the areas we are looking at annexing now or in the future. The specific areas we are looking at immediately is Area A2 and potentially in September Area A3.

# NOW, THEREFORE, BE IT RESOLVED BY THE CITY COUNCIL OF THE CITY OF LOS FRESNOS, TEXAS;

**Section 1:** The Los Fresnos City Council adopts the 2016 Annexation Plan Map as prepared by Naismith Engineering, Inc. showing areas for future annexation and dated May 2016 and attached hereto as Exhibit A.

**Section 2:** The 2016 Annexation Plan Map sets out Area A-2 and A-3 which may be considered for annexation at a future date. All of the area identified within these regions lies within the City's ETJ. Said Annexation Area Plan Map is attached hereto as Exhibit A.

**Section 3:** Area A-2 and A-3 is currently eligible for exemption from the three-year annexation plan requirement due to their sparsely populated nature. Some of these areas are near the 100-unit threshold and will need to be monitored as to their status in the future. These areas may be annexed in an orderly fashion following all required notification, public hearing, and service plan requirements.

**Section 4:** The Los Fresnos City Council directs City Staff to proceed with the development of the Service Plan for Annexation Area A-2 and A-3.

Attachment: Resolution on Annexation Map Plan (1772 : Annexation Plan Map)