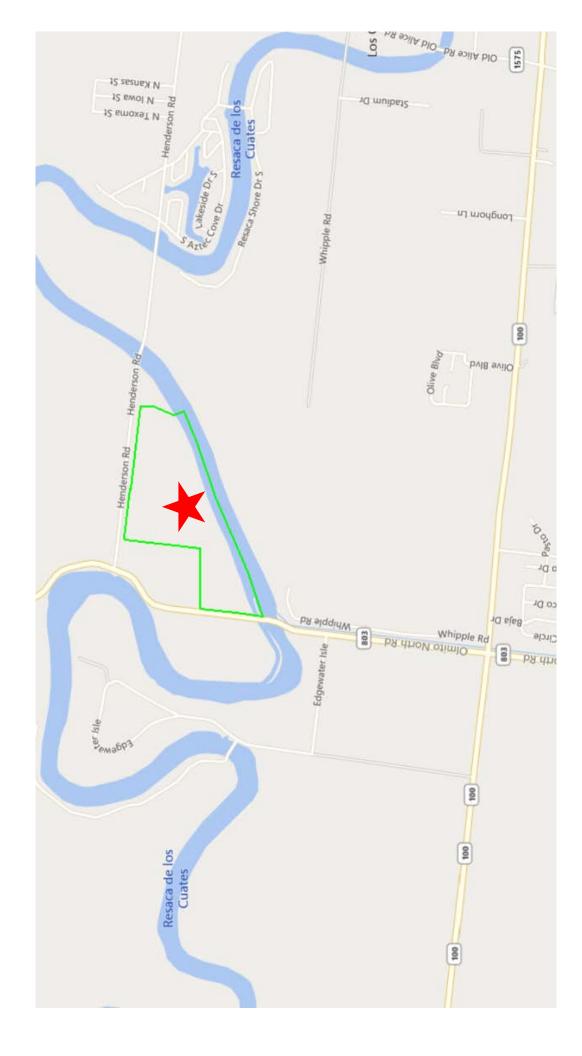

This was approved on the first reading by the Council at the meeting in March.

The Planning & Zoning Commission approved rezoning this area as indicated on February 18. It was an area we received from Brownsville through years of negotiating with them. A development was attempted years ago while it was in Brownsville City Limits but went bankrupt. Since then it has been mostly abandoned. The owners would like to have it agriculture so it can be properly cared for with different crops and possible cattle. There is not other housing near that area so it fits with the existing usage. At some point in the future they will ask again for it to be Single Family for development since it is a very nice area for homes.

## **CORRECTED DATE**

January 20, 2020

TO:

PROPERTY OWNERS ON PORTIONS OF NORTH FM 803

FROM:

CITY OF LOS FRESNOS

SUBJECT:

REQUEST TO RE-ZONE PROPERTY (69 ACRES) ON EAST SIDE OF

NORTH FM 803 FROM THE RESACA TO HENDERSON ROAD

The **Planning and Zoning Commission** will hold a public hearing on <u>Tuesday</u>, <u>February 18, 2020 at 6:00 p.m.</u> in City Hall, 520 E Ocean Blvd., <u>Los Fresnos</u>, <u>TX. 78566</u>, to receive comments from the property owners concerning the rezoning of Espiritu Santo Grant Share 12-69.91 Acres of 76.11 TR V-1 & TRX-1 Property ID 161935 from R-1 Single Family District to AG Agricultural District.

City of Los Fresnos:

This letter is to document the request for a change of use for the property known as Espiritu Santo Grant Share 12—69.91 Acres of 76.11 TR V-1 & TRX-1 (Tax I.D. # 79-1210-0220-021-00) from residential use to agricultural use.

The property is an undeveloped potential subdivision site that is currently vacant and unused, we would like to put the property to functional use by placing it under agricultural use until such time that development of a subdivision is feasible and profitable.