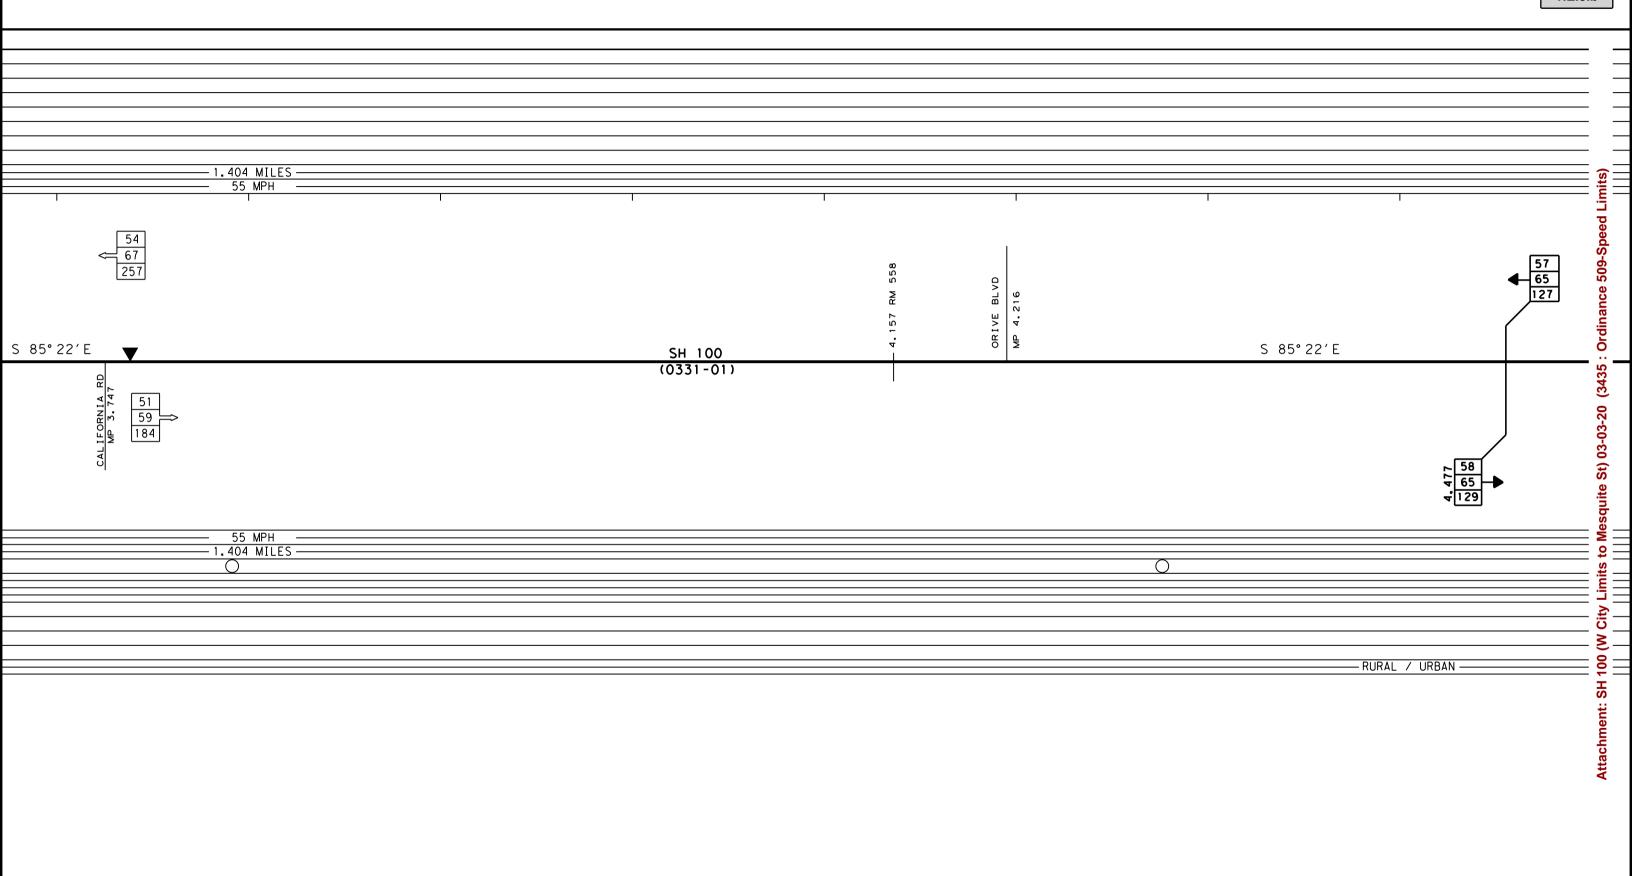

This was approved on the first reading at the Council meeting in March.

The Council asked me to get with TxDot to conduct a speed survey on the west side of the City since Wal-Mart as well as tons of other development has occurred in the last few years. It has taken them about 2 years to get it done. The yellow is what is proposed to be added. The red is what is proposed to be deleted. I have a map that I will share to show specific speeds for the study. In summary from O'Reilley's Auto Parts to just past Tapia's Cafe, it is proposed to be 45 miles per hour and from that point to the west city limits it is proposed to be 55 miles per hour.

The City of Los Fresnos Code of ordinance Chapter 42, Article I, Section 42-6 Speed Limits is amended to reflect as follows:

A. Beginning at 53' East of Edgewater Isle (Los Fresnos West City Limits) to 607' West of Longhorn Lane, the maximum speed limit shall be 55 mph. From 607' West of Longhorn Lane to 58' West of Mesquite Street, the maximum speed limit shall be 45 mph. School zone will be beginning at 359' West of Holly Lane to 158' East of FM 1575 (Old Alice Rd.) and will be 35 mph when flashing and all other times be 45 mph. The maximum speed limit shall be 30 miles per hour on that portion of SH 100 within the city limits beginning 58' West of Mesquite Street at the west city limits line, east to the intersection of S.H. 100 and FM 1847 a point for the east city limits shall be 30 miles per hour. However, that the maximum speed limit on that portion of S.H. 100 from a point on S.H. 100, the point being 27 feet east of the centerline of Mesquite Street and proceeding east to a point 190 feet west of the centerline of Olmo Street, the maximum school speed limit shall be 20 miles per hour when the flashing school speed limit signs are in operation and 30 miles per hour at all other times. The maximum speed limit on that portion of S.H. 100 beginning at a point of the intersection of S.H. 100 and F.M. 1847 going east on S.H. 100 proceeding east to Retama Street right-of-way, the maximum speed limit shall be 35 miles per hour. The maximum speed limit from approximately Retama Street right-of-way proceeding east 0.250 miles the maximum speed limit shall be 45 miles per hour, the maximum speed limit from

- that point proceeding east 0.903 miles shall be 60 miles per hour and then the next 0.170 miles shall be 65 miles per hour. Provided
- B. The maximum speed limit on that portion of FM 1847 within the city limits from the north city limits line, south to a point for the south city limits line shall be according to posted signs. From Los Fresnos North City Limits (60' N. Henderson Rd.) to 95' S. of Henderson Road, the speed limit is 55 mph; from 95' S. Henderson Rd. to 830' N of FM 2480 (Old Port Rd.), the speed limit is 45 mph; from 830' N of FM 2480 (Old Port Rd.) to 205' S of 10<sup>th</sup> St., the speed limit is 30 mph; from 205' S of 10<sup>th</sup> St. to 810' S. Alvarez Ct., the speed limit is 55 mph. There is a school speed zone from 280' S Henderson Rd. to 570' of Whipple Rd. 30 miles per hour, except that the maximum speed limit on F.M. 1847 beginning 83 feet south of the centerline of First Street and proceeding north to a point 225 feet north of the centerline of Canal Street shall be 20 miles per hour when the flashing school speed limit signs are in operation and 30 miles per hour at all other times.
- C. The maximum speed limit on that portion of FM 2480 within the city limits from the northeast city limits line southwest to a point for the intersection with FM 1847, shall be 30 miles per hour.
- D. The maximum speed limit on all streets within Cuates Resaca Village Subdivision shall be 30 miles per hour.
- E. The maximum speed limit on that portion of Henderson Road inside the city limits shall be 30 miles per hour.
- F. The maximum speed limit for Hibiscus Street from the beginning of the street where it connects to Arroyo Boulevard to the eastward most end of Hibiscus Street shall be ten miles per hour.
- G. The maximum speed limit on Mesquite Street beginning at the point of entry onto Mesquite Street at the intersection of Mesquite Street at the north side of S.H. 100 and extending northward on Mesquite Street to the intersection of Canal Street and the same distance in the opposite direction from the intersection of Canal Street and Mesquite Street southward to the intersection of Mesquite Street at the north side of S.H. 100 shall be 20 miles per hour.
- H. The maximum speed limit on Alamo Street within the city limits beginning at the point of entry onto Alamo Street at the intersection of Alamo Street and State Highway 100 and extending southward on Alamo Street to the intersection of West 10th Street and Alamo Street and the same distance in the opposite direction from the intersection of Alamo Street and West 10th Street northward to the intersection of Alamo Street and State Highway 100 shall be 20 miles per hour.
- I. The maximum speed limit on Canal Street beginning at the point of entry onto Canal Street at the intersection of Canal Street and F.M. 1847 and extending westward on Canal Street to the intersection of Mesquite Street and Canal Street and the same distance in the opposite direction from the intersection of Canal Street