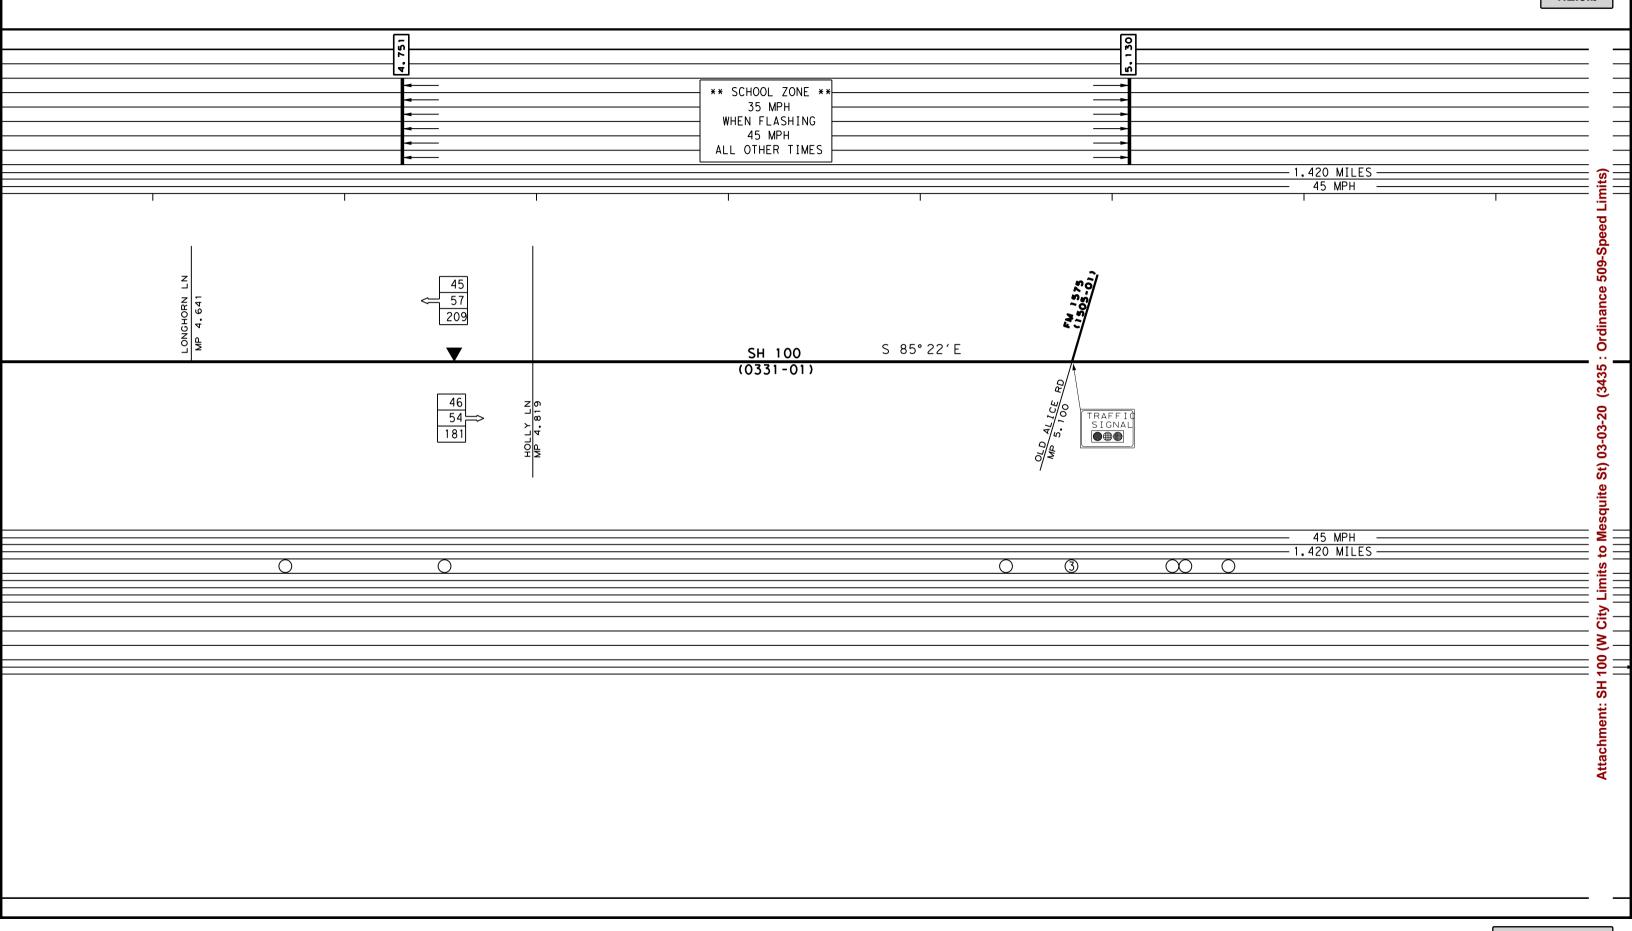

## **ACTION ITEM (ID # 3435)**

Consideration and ACTION to approve the second reading of Ordinance 509, an ordinance amending the code of ordinance of the city of Los Fresnos, Chapter 42, Article I, section 42-6 speed limits; said code is hereby amended by changing the speed limits; providing for a penalty not to exceed \$500.00 for any violation thereof; providing for an effective date; providing for publication; providing for severability and ordaining other provisions related to the subject matter hereof.

This was approved on the first reading at the Council meeting in March.

The Council asked me to get with TxDot to conduct a speed survey on the west side of the City since Wal-Mart as well as tons of other development has occurred in the last few years. It has taken them about 2 years to get it done. The yellow is what is proposed to be added. The red is what is proposed to be deleted. I have a map that I will share to show specific speeds for the study. In summary from O'Reilley's Auto Parts to just past Tapia's Cafe, it is proposed to be 45 miles per hour and from that point to the west city limits it is proposed to be 55 miles per hour.

The other sections that show changes are just cleaning it up to make it easier to understand.

I recommend approval.

The City of Los Fresnos Code of ordinance Chapter 42, Article I, Section 42-6 Speed Limits is amended to reflect as follows:

A. Beginning at 53' East of Edgewater Isle (Los Fresnos West City Limits) to 607' West of Longhorn Lane, the maximum speed limit shall be 55 mph. From 607' West of Longhorn Lane to 58' West of Mesquite Street, the maximum speed limit shall be 45 mph. School zone will be beginning at 359' West of Holly Lane to 158' East of FM 1575 (Old Alice Rd.) and will be 35 mph when flashing and all other times be 45 mph. The maximum speed limit shall be 30 miles per hour on that portion of SH 100 within the city limits beginning 58' West of Mesquite Street at the west city limits line, east to the intersection of S.H. 100 and FM 1847 a point for the east city limits shall be 30 miles per hour. However, that the maximum speed limit on that portion of S.H. 100 from a point on S.H. 100, the point being 27 feet east of the centerline of Mesquite Street and proceeding east to a point 190 feet west of the centerline of Olmo Street, the maximum school speed limit shall be 20 miles per hour when the flashing school speed limit signs are in operation and 30 miles per hour at all other times. The maximum speed limit on that portion of S.H. 100 beginning at a point of the intersection of S.H. 100 and F.M. 1847 going east on S.H. 100 proceeding east to Retama Street right-of-way, the maximum speed limit shall be 35 miles per hour. The maximum speed limit from approximately Retama Street right-of-way proceeding east 0.250 miles the maximum speed limit shall be 45 miles per hour, the maximum speed limit from