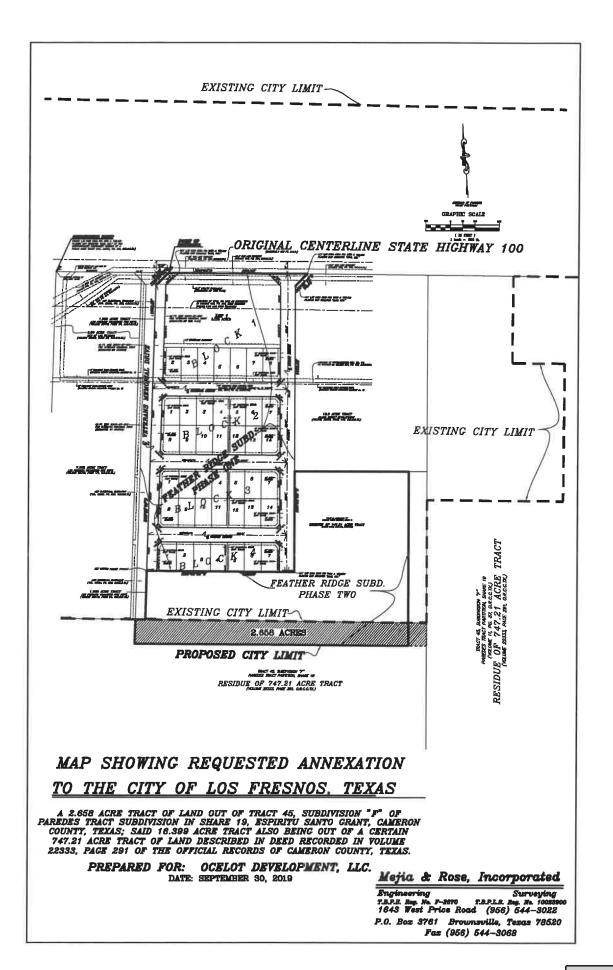

This was approved on the first reading by the Council at the meeting in March.

The Planning & Zoning Commission approved rezoning this area as indicated on February 18. It was an area we received from Brownsville through years of negotiating with them. A development was attempted years ago while it was in Brownsville City Limits but went bankrupt. Since then it has been mostly abandoned. The owners would like to have it agriculture so it can be properly cared for with different crops and possible cattle. There is not other housing near that area so it fits with the existing usage. At some point in the future they will ask again for it to be Single Family for development since it is a very nice area for homes.