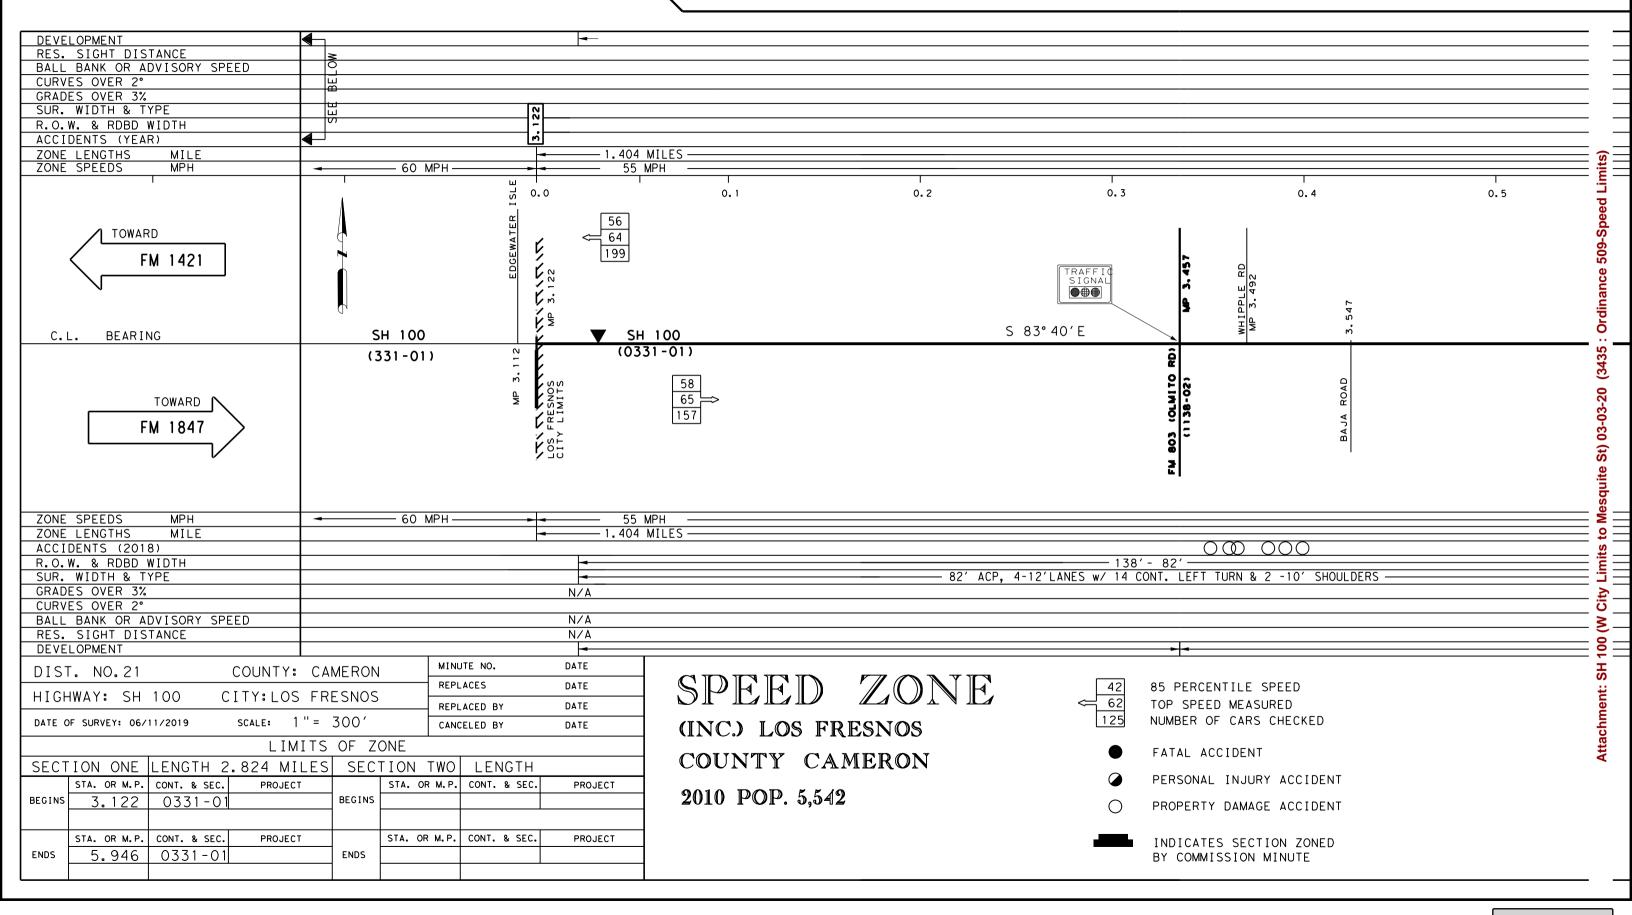

This was approved on the first reading at the Council meeting in March.

The Council asked me to get with TxDot to conduct a speed survey on the west side of the City since Wal-Mart as well as tons of other development has occurred in the last few years. It has taken them about 2 years to get it done. The yellow is what is proposed to be added. The red is what is proposed to be deleted. I have a map that I will share to show specific speeds for the study. In summary from O'Reilley's Auto Parts to just past Tapia's Cafe, it is proposed to be 45 miles per hour and from that point to the west city limits it is proposed to be 55 miles per hour.

The City of Los Fresnos Code of ordinance Chapter 42, Article I, Section 42-6 Speed Limits is amended to reflect as follows:

A. Beginning at 53' East of Edgewater Isle (Los Fresnos West City Limits) to 607' West of Longhorn Lane, the maximum speed limit shall be 55 mph. From 607' West of Longhorn Lane to 58' West of Mesquite Street, the maximum speed limit shall be 45 mph. School zone will be beginning at 359' West of Holly Lane to 158' East of FM 1575 (Old Alice Rd.) and will be 35 mph when flashing and all other times be 45 mph. The maximum speed limit shall be 30 miles per hour on that portion of SH 100 within the city limits beginning 58' West of Mesquite Street at the west city limits line, east to the intersection of S.H. 100 and FM 1847 a point for the east city limits shall be 30 miles per hour. However, that the maximum speed limit on that portion of S.H. 100 from a point on S.H. 100, the point being 27 feet east of the centerline of Mesquite Street and proceeding east to a point 190 feet west of the centerline of Olmo Street, the maximum school speed limit shall be 20 miles per hour when the flashing school speed limit signs are in operation and 30 miles per hour at all other times. The maximum speed limit on that portion of S.H. 100 beginning at a point of the intersection of S.H. 100 and F.M. 1847 going east on S.H. 100 proceeding east to Retama Street right-of-way, the maximum speed limit shall be 35 miles per hour. The maximum speed limit from approximately Retama Street right-of-way proceeding east 0.250 miles the maximum speed limit shall be 45 miles per hour, the maximum speed limit from

- that point proceeding east 0.903 miles shall be 60 miles per hour and then the next 0.170 miles shall be 65 miles per hour. Provided
- B. The maximum speed limit on that portion of FM 1847 within the city limits from the north city limits line, south to a point for the south city limits line shall be according to posted signs. From Los Fresnos North City Limits (60' N. Henderson Rd.) to 95' S. of Henderson Road, the speed limit is 55 mph; from 95' S. Henderson Rd. to 830' N of FM 2480 (Old Port Rd.), the speed limit is 45 mph; from 830' N of FM 2480 (Old Port Rd.) to 205' S of 10<sup>th</sup> St., the speed limit is 30 mph; from 205' S of 10<sup>th</sup> St. to 810' S. Alvarez Ct., the speed limit is 55 mph. There is a school speed zone from 280' S Henderson Rd. to 570' of Whipple Rd. 30 miles per hour, except that the maximum speed limit on F.M. 1847 beginning 83 feet south of the centerline of First Street and proceeding north to a point 225 feet north of the centerline of Canal Street shall be 20 miles per hour when the flashing school speed limit signs are in operation and 30 miles per hour at all other times.
- C. The maximum speed limit on that portion of FM 2480 within the city limits from the northeast city limits line southwest to a point for the intersection with FM 1847, shall be 30 miles per hour.
- D. The maximum speed limit on all streets within Cuates Resaca Village Subdivision shall be 30 miles per hour.
- E. The maximum speed limit on that portion of Henderson Road inside the city limits shall be 30 miles per hour.
- F. The maximum speed limit for Hibiscus Street from the beginning of the street where it connects to Arroyo Boulevard to the eastward most end of Hibiscus Street shall be ten miles per hour.
- G. The maximum speed limit on Mesquite Street beginning at the point of entry onto Mesquite Street at the intersection of Mesquite Street at the north side of S.H. 100 and extending northward on Mesquite Street to the intersection of Canal Street and the same distance in the opposite direction from the intersection of Canal Street and Mesquite Street southward to the intersection of Mesquite Street at the north side of S.H. 100 shall be 20 miles per hour.
- H. The maximum speed limit on Alamo Street within the city limits beginning at the point of entry onto Alamo Street at the intersection of Alamo Street and State Highway 100 and extending southward on Alamo Street to the intersection of West 10th Street and Alamo Street and the same distance in the opposite direction from the intersection of Alamo Street and West 10th Street northward to the intersection of Alamo Street and State Highway 100 shall be 20 miles per hour.
- I. The maximum speed limit on Canal Street beginning at the point of entry onto Canal Street at the intersection of Canal Street and F.M. 1847 and extending westward on Canal Street to the intersection of Mesquite Street and Canal Street and the same distance in the opposite direction from the intersection of Canal Street