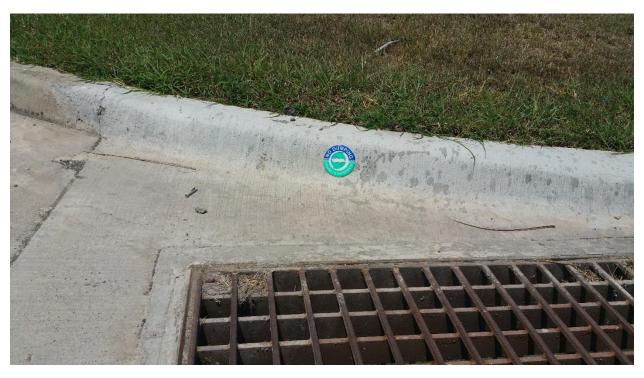

Below are pictures showing the buttons we place on new inlets going into our Municipal Separate Storm Sewer System (MS4).

East 6<sup>th</sup> Street and Ebano Street North inlet