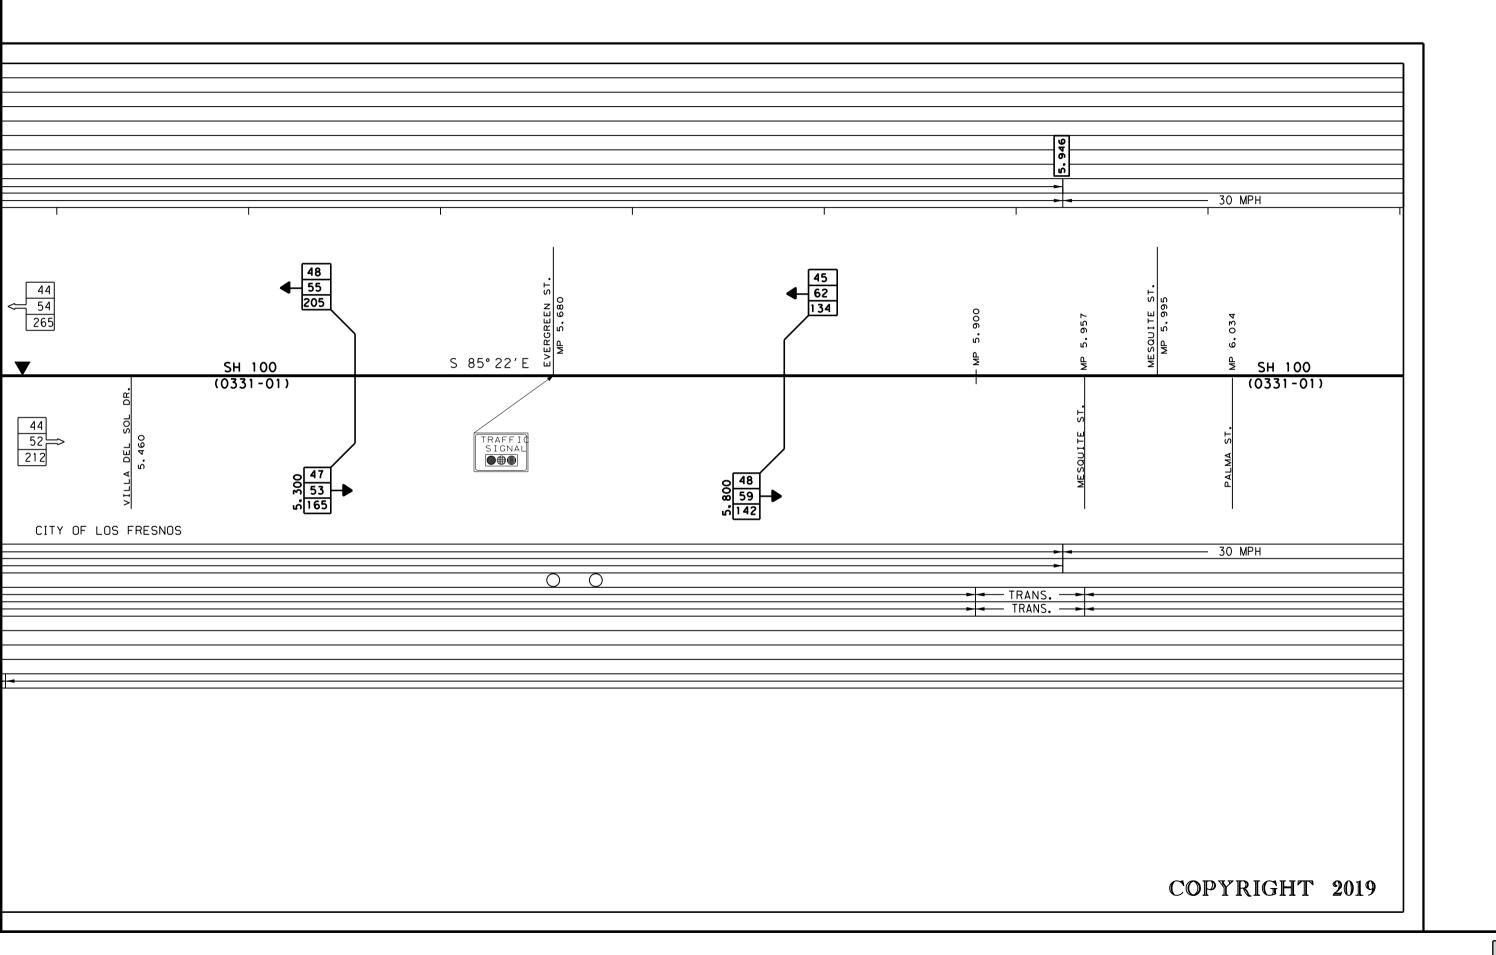

## **ACTION ITEM (ID # 3435)**

Consideration and ACTION to approve the second reading of Ordinance 509, an ordinance amending the code of ordinance of the city of Los Fresnos, Chapter 42, Article I, section 42-6 speed limits; said code is hereby amended by changing the speed limits; providing for a penalty not to exceed \$500.00 for any violation thereof; providing for an effective date; providing for publication; providing for severability and ordaining other provisions related to the subject matter hereof.

This was approved on the first reading at the Council meeting in March.

The Council asked me to get with TxDot to conduct a speed survey on the west side of the City since Wal-Mart as well as tons of other development has occurred in the last few years. It has taken them about 2 years to get it done. The yellow is what is proposed to be added. The red is what is proposed to be deleted. I have a map that I will share to show specific speeds for the study. In summary from O'Reilley's Auto Parts to just past Tapia's Cafe, it is proposed to be 45 miles per hour and from that point to the west city limits it is proposed to be 55 miles per hour.

The other sections that show changes are just cleaning it up to make it easier to understand.

I recommend approval.

The City of Los Fresnos Code of ordinance Chapter 42, Article I, Section 42-6 Speed Limits is amended to reflect as follows:

A. Beginning at 53' East of Edgewater Isle (Los Fresnos West City Limits) to 607' West of Longhorn Lane, the maximum speed limit shall be 55 mph. From 607' West of Longhorn Lane to 58' West of Mesquite Street, the maximum speed limit shall be 45 mph. School zone will be beginning at 359' West of Holly Lane to 158' East of FM 1575 (Old Alice Rd.) and will be 35 mph when flashing and all other times be 45 mph. The maximum speed limit shall be 30 miles per hour on that portion of SH 100 within the city limits beginning 58' West of Mesquite Street at the west city limits line, east to the intersection of S.H. 100 and FM 1847 a point for the east city limits shall be 30 miles per hour. However, that the maximum speed limit on that portion of S.H. 100 from a point on S.H. 100, the point being 27 feet east of the centerline of Mesquite Street and proceeding east to a point 190 feet west of the centerline of Olmo Street, the maximum school speed limit shall be 20 miles per hour when the flashing school speed limit signs are in operation and 30 miles per hour at all other times. The maximum speed limit on that portion of S.H. 100 beginning at a point of the intersection of S.H. 100 and F.M. 1847 going east on S.H. 100 proceeding east to Retama Street right-of-way, the maximum speed limit shall be 35 miles per hour. The maximum speed limit from approximately Retama Street right-of-way proceeding east 0.250 miles the maximum speed limit shall be 45 miles per hour, the maximum speed limit from

- that point proceeding east 0.903 miles shall be 60 miles per hour and then the next 0.170 miles shall be 65 miles per hour. Provided
- B. The maximum speed limit on that portion of FM 1847 within the city limits from the north city limits line, south to a point for the south city limits line shall be according to posted signs. From Los Fresnos North City Limits (60' N. Henderson Rd.) to 95' S. of Henderson Road, the speed limit is 55 mph; from 95' S. Henderson Rd. to 830' N of FM 2480 (Old Port Rd.), the speed limit is 45 mph; from 830' N of FM 2480 (Old Port Rd.) to 205' S of 10<sup>th</sup> St., the speed limit is 30 mph; from 205' S of 10<sup>th</sup> St. to 810' S. Alvarez Ct., the speed limit is 55 mph. There is a school speed zone from 280' S Henderson Rd. to 570' of Whipple Rd. 30 miles per hour, except that the maximum speed limit on F.M. 1847 beginning 83 feet south of the centerline of First Street and proceeding north to a point 225 feet north of the centerline of Canal Street shall be 20 miles per hour when the flashing school speed limit signs are in operation and 30 miles per hour at all other times.
- C. The maximum speed limit on that portion of FM 2480 within the city limits from the northeast city limits line southwest to a point for the intersection with FM 1847, shall be 30 miles per hour.
- D. The maximum speed limit on all streets within Cuates Resaca Village Subdivision shall be 30 miles per hour.
- E. The maximum speed limit on that portion of Henderson Road inside the city limits shall be 30 miles per hour.
- F. The maximum speed limit for Hibiscus Street from the beginning of the street where it connects to Arroyo Boulevard to the eastward most end of Hibiscus Street shall be ten miles per hour.
- G. The maximum speed limit on Mesquite Street beginning at the point of entry onto Mesquite Street at the intersection of Mesquite Street at the north side of S.H. 100 and extending northward on Mesquite Street to the intersection of Canal Street and the same distance in the opposite direction from the intersection of Canal Street and Mesquite Street southward to the intersection of Mesquite Street at the north side of S.H. 100 shall be 20 miles per hour.
- H. The maximum speed limit on Alamo Street within the city limits beginning at the point of entry onto Alamo Street at the intersection of Alamo Street and State Highway 100 and extending southward on Alamo Street to the intersection of West 10th Street and Alamo Street and the same distance in the opposite direction from the intersection of Alamo Street and West 10th Street northward to the intersection of Alamo Street and State Highway 100 shall be 20 miles per hour.
- I. The maximum speed limit on Canal Street beginning at the point of entry onto Canal Street at the intersection of Canal Street and F.M. 1847 and extending westward on Canal Street to the intersection of Mesquite Street and Canal Street and the same distance in the opposite direction from the intersection of Canal Street