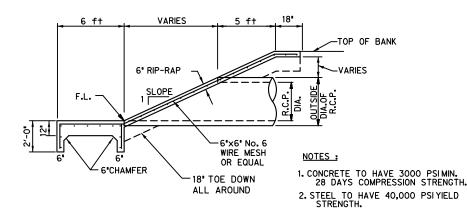

AS REQUIRED TO APPROXIMATE OPTIMUM MOISTURE CONTENT, AND COMPACTED TO 95% STD. PROCTOR DENSITY (USE RELATIVE DENSITY TEST PER ASTM D-4253 & ASTM D-698). THE THICKNESS OF EACH LOOSE LAYER SHALL NOT EXCEED 6". STRUCTURAL BACKFILL MATERIAL SHALL BE AS APPROVED BY THE ENGINEER.

# STORM SEWER LINE BEDDING DETAIL



#### NOTES:

- 1. CONCRETE TO HAVE 3,000 PSIMIN. 28 DAYS COMPRESSION STRENGTH.
- 2. STEEL TO HAVE 40,000 PSI YIELD STRENGTH.
- 3. MINIMUM OF 8' SURFACE SOIL SHALL BE REMOVED TO ELIMINATE VEGETATION AND OTHER DELETERIOUS MATERIALS. BACKFILL TO MATCH EXISTING GRADES AND ENSURE POSITIVE DRAINAGE. FILL MATERIAL SHALL BE FREE OF DELETERIOUS MATERIALS AND COMPACTED TO 92% STD.PROCTOR DENSITY.
- 4. ALL EXCESS MATERIAL SHALL BE DISPOSED OFFSITE IN A LEGAL MANNER AT CONTRACTOR'S EXPENSE.





CROSS-SECTION A-A

#### SLOPED END SECTION NTS



THROAT RING 2'SECTION PIPE VARIES SEGMENTAL - CEMENT GROUT BLOCK e ½"/FT SLOPE SECTION VARIES

FOR 36'OR

SMALLER PIPE

UP TO

48"PIPE

6'-0"DIA. UP TO

60°PIPE

#### DENOTES 5'- 0" DIA. 6'- 0" DIA. DIA. 5" 6" 7• 3'- 10" 2'- 10" 3'- 4"

CONSTRUCTION NOTES: A.\* 4 BARS AT 12'O.C.EACH WAY.

D.MIN.OF 3 AND MAX.OF 5 THROAT

RING FOR FUTURE ADJUSTMENTS.

E-HEAVY STREET CAST IRON MANHOLE

RING AND COVER \*VULCAN VM-42

OPENING 24"COVER:26"DIA.2"THICK.

OR EQUAL\*RING:51/4" HIGH,CLEAR

F.MORTAR JOINT BETWEEN RINGS.

B.PRE-CAST SECTIONS. C.MORTAR JOINTS.

3. DOWEL AT CONSTRUCTION JOINTS SHALL HAVE 36 X DIA. EMBEDMENT.

# TYPICAL STORM SEWER MANHOLE

-EXPANSION JOINTS SHALL BE SPACED AT 40'INTERVALS OR AS OTHERWISE SPECIFIED AND JOINTS SHALL BE FI