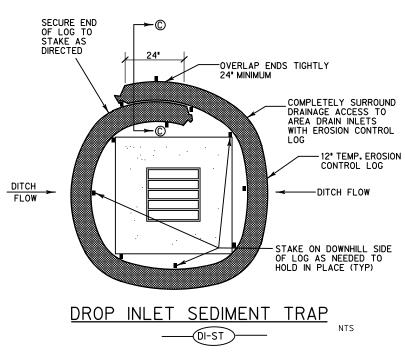

+16.96 N 16,555,974.43 E





THESE DOCUMENTS ARE FOR INTERIM REVIEW PURPOSES ONLY AND NOT BIDDING OR PERMITTING. THEY WERE PREPARED BY OR UNDER THE SUPERVISION OF:

ROBERT L. SAENZ, P.E. 82072. 5/08/1 TBPE FIRM #F-312

#### ALIGNMENT DATA

PEDESTRIAN AND BICYCLE TRAIL

LOS FRESNOS, TEXAS



1 OF 2

DRAWN DATE NO. DESIGN SCALE AVO 5-03-2019





PRELIMINARY

100% DESIGN
FOR INTERIM REVIEW ONLY
THESE DOCUMENTS ARE FOR INTERIM
REVIEW PUPPOSES ONLY AND NOT
INTENDED FOR CONSTRUCTION,
BIDDING OR PERMITTING.
THEY WERE PREPARED BY OR
UNDER THE SUPERVISION OF:

ROBERT L. SAENZ, P.E. 82072. 5/08/1 TBPE FIRM #F-312

#### ALIGNMENT DATA

PEDESTRIAN AND BICYCLE TRAIL

LOS FRESNOS, TEXAS



McALLEN, TX 78503 TEL (956) 664-0286 FAX (956) 664-0282

2 OF 2



















































DISCLAIMER:
The use of this standard is governed by the Texas Engineering Practice.
The use of this standard is made by TxDOT for any purpose whatsoever.
Act. No warranty of any kind is made by TxDOT for any purpose whatsoever.
TxDOT assumes no responsibility for the conversion of this standard to other formats or for incorrect results or damages resulting from its use.

SECURE END OF LOG TO

12" TEMP. EROSION CONTROL LOG



COMPOST CRADLE

OVERLAP DETAIL

PLAN VIEW

OF FLOW

6" CURB

6" TEMP. EROSION CONTROL DEVICE

STAKES.

PENETRATE TOP LOG AS SHOWN





DITCH LINE SEDIMENT TRAP







RIGHT-OF-WAY SEDIMENT

DITCH LINE SEDIMENT TRAP (BOCI-ST) BACK OF CURB INLET SEDIMENT TRAP (ROW-ST) RIGHT OF WAY SEDIMENT TRAP (CI-ST CURB INLET SEDIMENT TRAP

PLANS SHEET LEGEND

(DI-ST

DROP INLET SED