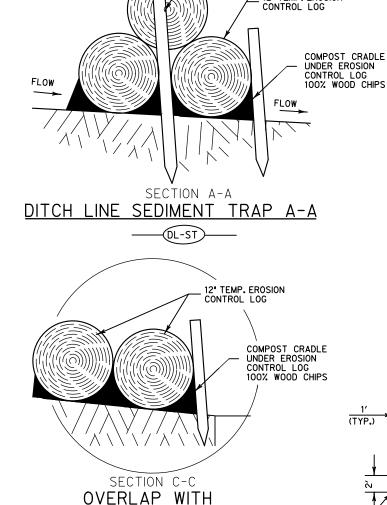

REVIEW PUPPOSES ONLY AND NOT
INTENDED FOR CONSTRUCTION,
BIDDING OR PERMITTING.
THEY WERE PREPARED BY OR
UNDER THE SUPERVISION OF:

ROBERT L. SAENZ, P.E. 82072. 5/08/1 TBPE FIRM #F-312

#### ALIGNMENT DATA

PEDESTRIAN AND BICYCLE TRAIL

LOS FRESNOS, TEXAS



McALLEN, TX 78503 TEL (956) 664-0286 FAX (956) 664-0282

2 OF 2



















































DISCLAIMER:
The use of this standard is governed by the Texas Engineering Practice.
The use of this standard is made by TxDOT for any purpose whatsoever.
Act. No warranty of any kind is made by TxDOT for any purpose whatsoever.
TxDOT assumes no responsibility for the conversion of this standard to other formats or for incorrect results or damages resulting from its use.

SECURE END OF LOG TO

12" TEMP. EROSION CONTROL LOG



COMPOST CRADLE

OVERLAP DETAIL

PLAN VIEW

OF FLOW

6" CURB

6" TEMP. EROSION CONTROL DEVICE

STAKES.

PENETRATE TOP LOG AS SHOWN





DITCH LINE SEDIMENT TRAP







RIGHT-OF-WAY SEDIMENT

DITCH LINE SEDIMENT TRAP (BOCI-ST) BACK OF CURB INLET SEDIMENT TRAP (ROW-ST) RIGHT OF WAY SEDIMENT TRAP (CI-ST CURB INLET SEDIMENT TRAP

PLANS SHEET LEGEND

(DI-ST

DROP INLET SEDIMENT TRAF

(DL-ST)

#### SEDIMENT BASIN & TRAP USAGE GUIDELINES

A sediment trap may be used to precipitate sediment out of runoff draining from an unstabilized area.

 $\underline{\text{Traps:}}$  the drainage area for a sediment trap should not exceed 5 acres. The trap capacity should be 1800 CF/Acre (0.5' over the drainage area).

Sediment traps should be placed in the following

- locations:

  1. Immediately preceding d