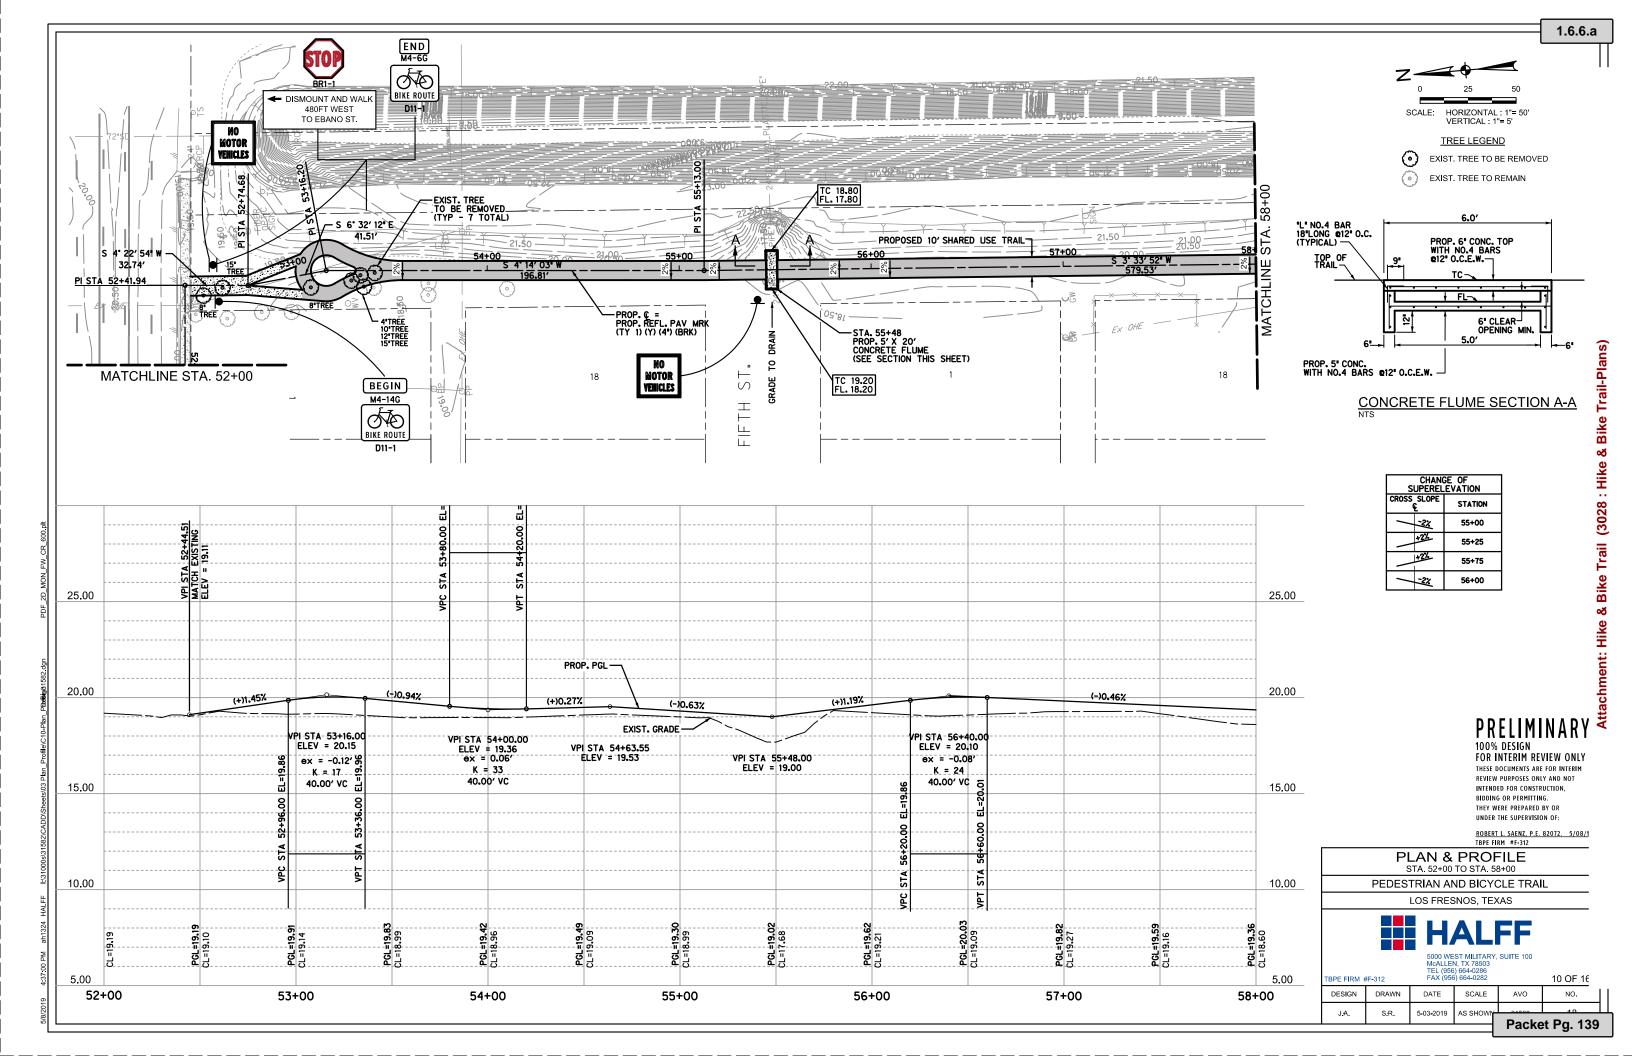

#### 7. Acknowledgement of City Manager's Report

City Manager Report A. Wastewater Plant Update B. Water Plant Update C. Water & Wastewater Engineering Study D. Whipple Road Wastewater Extension E. Nature Park F. Hike & Bike Trails G. CDBG 2017-2018 Grant H. Henderson Road Project I. City Hall Project J. Underground Canal K. Update Planning & Zoning Ordinance L. Drainage Update M. Boys & Girls Club Quarterly Report N. Chamber Quarterly Report

Mr. Milum reported documents were uploaded into the Parks & Wildlife portal. It will take a few days to be reviewed and approved and then we can proceed with the Hike & Bike Trails.

The drainage project along Ash Street & Pecan Street has been complete. The paving and drainage on 6th Street is complete. The city is waiting for authorization from CDBG to begin paving on Ash Street.