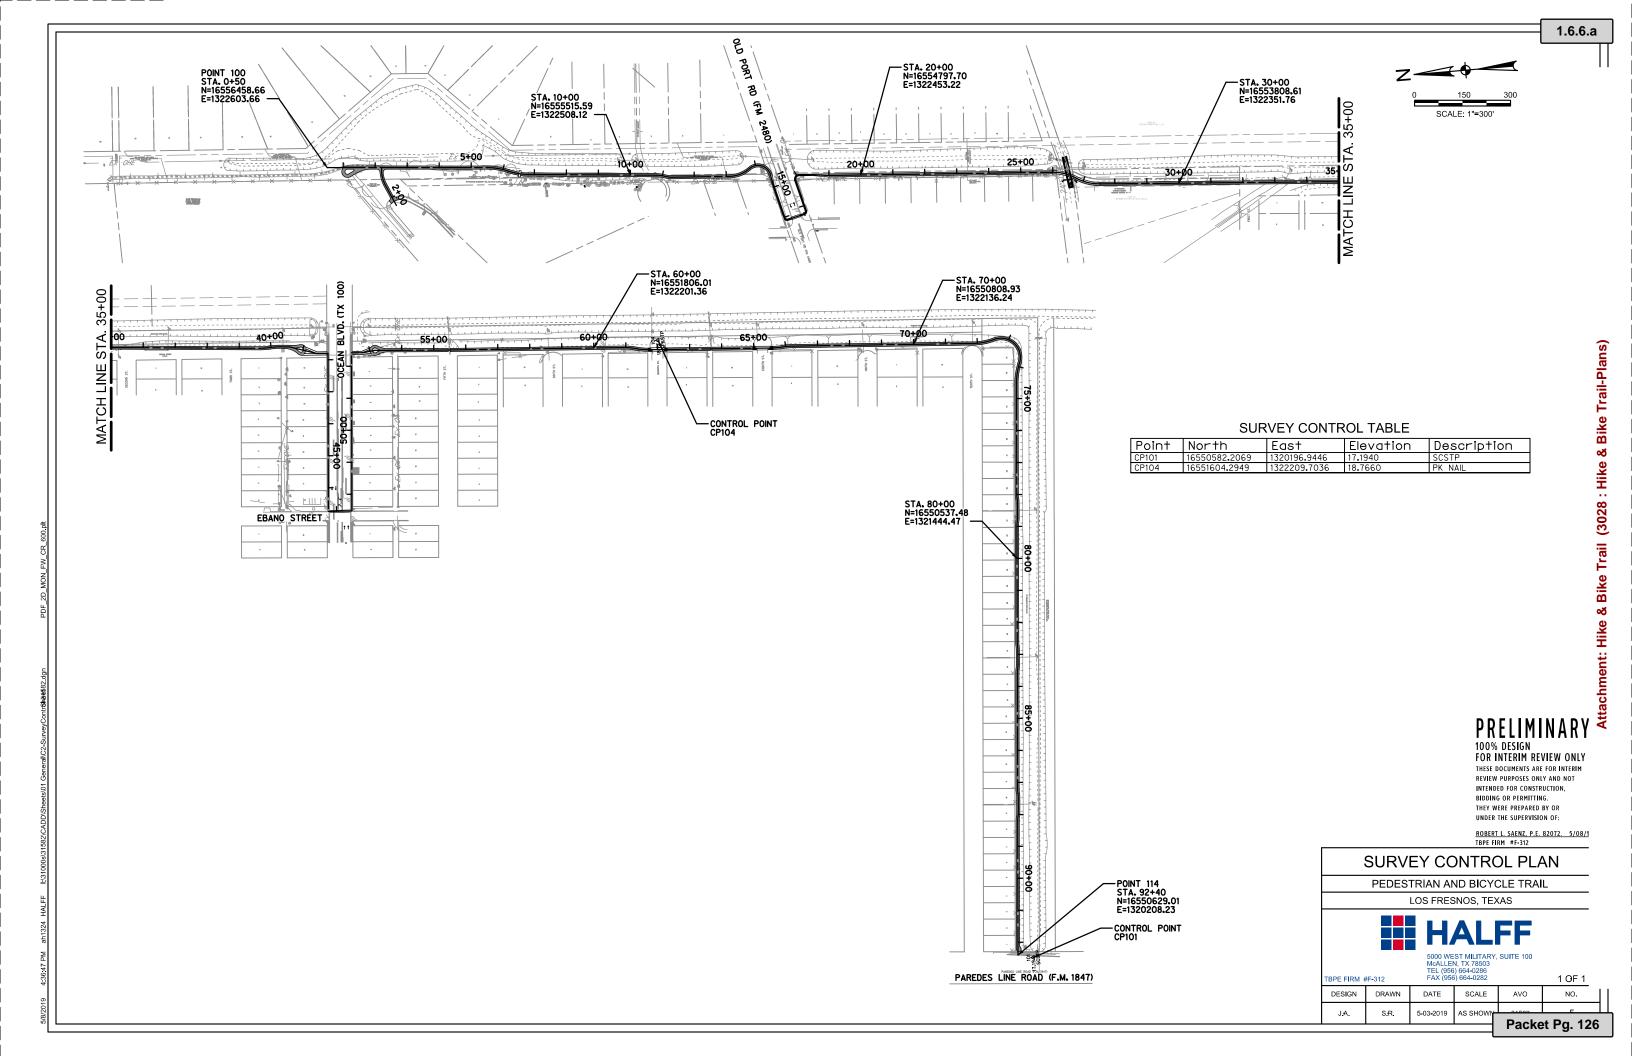

REVIEW PURPOSES ONLY AND NOT INTENDED FOR CONSTRUCTION, BIDDING OR PERMITTING.
THEY WERE PREPARED BY OR UNDER THE SUPERVISION OF:

ROBERT L. SAENZ, P.E. 82072. 5/08/1 TBPE FIRM #F-312

### TYPICAL SECTIONS

PEDESTRIAN AND BICYCLE TRAIL

LOS FRESNOS, TEXAS



RM #F-312

2 OF 3

 DESIGN
 DRAWN
 DATE
 SCALE
 AVO
 NO.

 J.A.
 S.R.
 5-03-2019
 AS SHOWN
 AS SH









100% DESIGN FOR INTERIM REVIEW ONLY THESE DOCUMENTS ARE FOR INTERIM REVIEW PURPOSES ONLY AND NOT INTENDED FOR CONSTRUCTION, BIDDING OR PERMITTING. THEY WERE PREPARED BY OR UNDER THE SUPERVISION OF:

ROBERT L. SAENZ, P.E. 82072. 5/08/1 TBPE FIRM #F-312

#### TYPICAL SECTIONS

PEDESTRIAN AND BICYCLE TRAIL

LOS FRESNOS, TEXAS



DESIGN

\* REFER TO PLANS FOR CHANGE IN CROSS SLOPE LOCATIONS

3 OF 3 DRAWN DATE NO. SCALE AVO 5-03-2019



N 16,555,045.17 E N 16,555,036.01 E 55,037.92 E 1,322,338.39

Beginning chain CL-1 description

Point 100

Curve Data

Curve CL-1-1 P.I. Station Delta Degree Tangent Length Radius External = External = External = P.C. Station P.C. Station C.C. Back Ahead Chord Bear

N 16,556,458,66 E 1,322,603,66 Sta

Curve Data

16,555,925,95 E

16,555,865,27 E

1.322.562.84

1,322,536,72

Course from 100 to PC CL-1-1 S 4'22' 54.3588' W Dist 500.97

65**.**69 2.75 5+50.97 N 6+16.96 N 16,555,974.43 E





THESE DOCUMENTS ARE FOR INTERIM REVIEW PURPOSES ONLY AND NOT BIDDING OR PERMITTING. THEY WERE PREPARED BY OR UNDER THE SUPERVISION OF:

ROBERT L. SAENZ, P.E. 82072. 5/08/1 TBPE FIRM #F-312

#### ALIGNMENT DATA

PEDESTRIAN AND BICYCLE TRAIL

LOS FRESNOS, TEXAS



1 OF 2

DRAWN DATE NO. DESIGN SCALE AVO 5