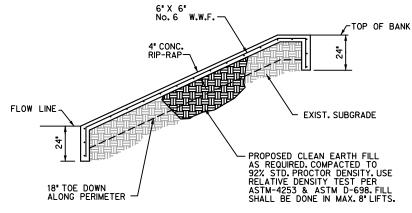

LY COMPACTED TO 95% MODIFIED PROCTOR DENSITY.
- C-2. STATE MAINTAINED ROADWAYS: SAND/CEMENT STABILIZED BACKFILL, WITH 7% PORTLAND CEMENT, COMPACTED AS PER ASTM D-4253 AND ASTM D-698.
- D. SELECTED EARTH BACKFILL MECHANICALLY COMPACTED TO 92% STD. PROCTOR DENSITY (12" LIFTS), FOUNDATION PREPARATION (WELLPOINTS, GRAVEL OR CEMENT STABILIZATION, OR APPROVED SUBSTITUTE) SHALL BE REQUIRED WHEN TRENCH BOTTOM IS UNSTABLE. BACKFILLING AT STRUCTURES SHALL BE PLACED IN UNIFORM LAYERS, MOISTENED AS REQUIRED TO APPROXIMATE OPTIMUM MOISTURE CONTENT, AND COMPACTED TO 95% STD. PROCTOR DENSITY (USE RELATIVE DENSITY TEST PER ASTM D-4253 & ASTM D-698). THE THICKNESS OF EACH LOOSE LAYER SHALL NOT EXCEED 6". STRUCTURAL BACKFILL MATERIAL SHALL BE AS APPROVED BY THE ENGINEER.

# STORM SEWER LINE BEDDING DETAIL



#### NOTES:

- 1. CONCRETE TO HAVE 3,000 PSIMIN. 28 DAYS COMPRESSION STRENGTH.
- 2. STEEL TO HAVE 40,000 PSI YIELD STRENGTH.
- 3. MINIMUM OF 8' SURFACE SOIL SHALL BE REMOVED TO ELIMINATE VEGETATION AND OTHER DELETERIOUS MATERIALS. BACKFILL TO MATCH EXISTING GRADES AND ENSURE POSITIVE DRAINAGE. FILL MATERIAL SHALL BE FREE OF DELETERIOUS MATERIALS AND COMPACTED TO 92% STD.PROCTOR DENSITY.
- 4. ALL EXCESS MATERIAL SHALL BE DISPOSED OFFSITE IN A LEGAL MANNER AT CONTRACTOR'S EXPENSE.





CROSS-SECTION A-A

#### SLOPED END SECTION NTS



THROAT RING 2'SECTION PIPE VARIES SEGMENTAL - CEMENT GROUT BLOCK e ½"/FT SLOPE SECTION VARIES

FOR 36'OR

SMALLER PIPE

UP TO

48"PIPE

6'-0"DIA. UP TO

60°PIPE

#### DENOTES 5'- 0" DIA. 6'- 0" DIA. DIA. 5" 6" 7• 3'- 10" 2'- 10" 3'- 4"

CONSTRUCTION NOTES: A.