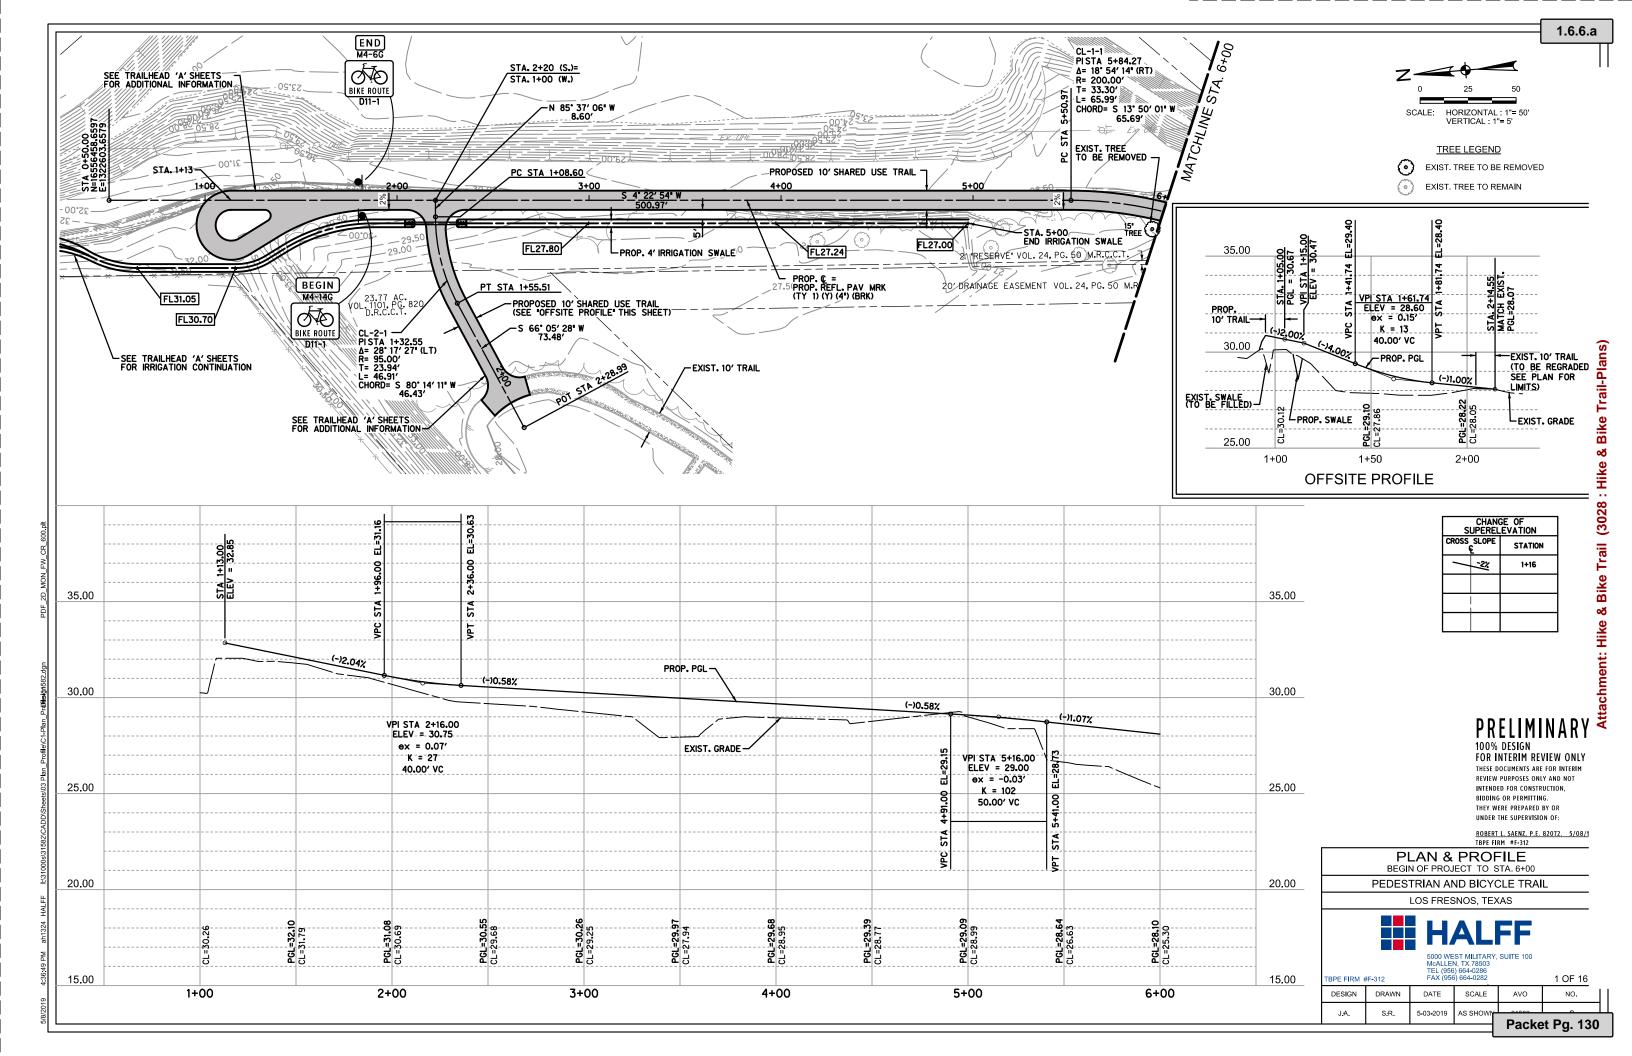

#### 6. Action Items

- 1. Consideration and ACTION to approve an Application Submission for the High Demand Job Training Program.
- 2. Consideration and ACTION to approve a Memorandum of Understanding with Cameron County Education Initiative, Inc. and Los Fresmos Community Development Council.
- 3. Consideration and ACTION to approve a Memorandum of Understanding between Workforce Solutions Cameron and Los Fresnos Community Development Corporation.
- 4. Consideration and ACTION to approve a Memorandum of Understanding with the Los Fresnos Consolidated School District.
- 5. Consideration and ACTION to approve Resolution 8-2019 to support and participate in a county-wide flood protection study funded partially by a grant from the Water Development Board and commit to contribute \$4,500 towards the local matching funds.
- 6. Consideration and ACTION to approve plans for the Hike & Bike Trail project.
- 7. Consideration and ACTION to approve surveying services to the engineering services for the Street Improvement Project
- 8. Consideration and ACTION to approve providing a roll off container for citizen use once each quarter.
- 9. Consideration and ACTION to appoint a person to the Los Fresnos Community Development Corporation Board.

#### 7. Acknowledgement of City Manager's Report

City Manager Report A. Wastewater Plant Update B. Water Plant Update C. Water & Wastewater Engineering Study D. Whipple Road Wastewater Extension E. Nature Park F. Hike & Bike Trails G. CDBG 2017-2018 Grant H. Henderson Road Project I. City Hall Project J. Underground Canal K. Update Planning & Zoning Ordinance L. Drainage Update M. Boys & Girls Club Quarterly Report N. Chamber Quarterly Report

Mr. Milum reported documents were uploaded into the Parks & Wildlife portal. It will take a few days to be reviewed and approved and then we can proceed with the Hike & Bike Trails.

The drainage project along Ash Street & Pecan Street has been complete. The paving and drainage on 6th Street is complete. The city is waiting for authorization from CDBG to begin paving on Ash Street.