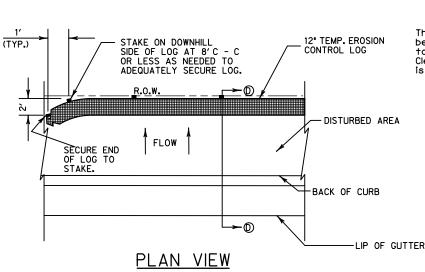

RT L. SAENZ, P.E. 82072. 5/08/1 TBPE FIRM #F-312

#### ALIGNMENT DATA

PEDESTRIAN AND BICYCLE TRAIL

LOS FRESNOS, TEXAS



McALLEN, TX 78503 TEL (956) 664-0286 FAX (956) 664-0282

2 OF 2



















































DISCLAIMER:
The use of this standard is governed by the Texas Engineering Practice.
The use of this standard is made by TxDOT for any purpose whatsoever.
Act. No warranty of any kind is made by TxDOT for any purpose whatsoever.
TxDOT assumes no responsibility for the conversion of this standard to other formats or for incorrect results or damages resulting from its use.

SECURE END OF LOG TO

12" TEMP. EROSION CONTROL LOG



COMPOST CRADLE

OVERLAP DETAIL

PLAN VIEW

OF FLOW

6" CURB

6" TEMP. EROSION CONTROL DEVICE

STAKES.

PENETRATE TOP LOG AS SHOWN





DITCH LINE SEDIMENT TRAP







RIGHT-OF-WAY SEDIMENT

DITCH LINE SEDIMENT TRAP (BOCI-ST) BACK OF CURB INLET SEDIMENT TRAP (ROW-ST) RIGHT OF WAY SEDIMENT TRAP (CI-ST CURB INLET SEDIMENT TRAP

PLANS SHEET LEGEND

(DI-ST

DROP INLET SEDIMENT TRAF

(DL-ST)

#### SEDIMENT BASIN & TRAP USAGE GUIDELINES

A sediment trap may be used to precipitate sediment out of runoff draining from an unstabilized area.

 $\underline{\text{Traps:}}$  the drainage area for a sediment trap should not exceed 5 acres. The trap capacity should be 1800 CF/Acre (0.5' over the drainage area).

Sediment traps should be placed in the following

- locations:

  1. Immediately preceding drain inlets
  2. Just before the drainage enters a water course
  3. Just before the drainage leaves the right of way
  4. Just before