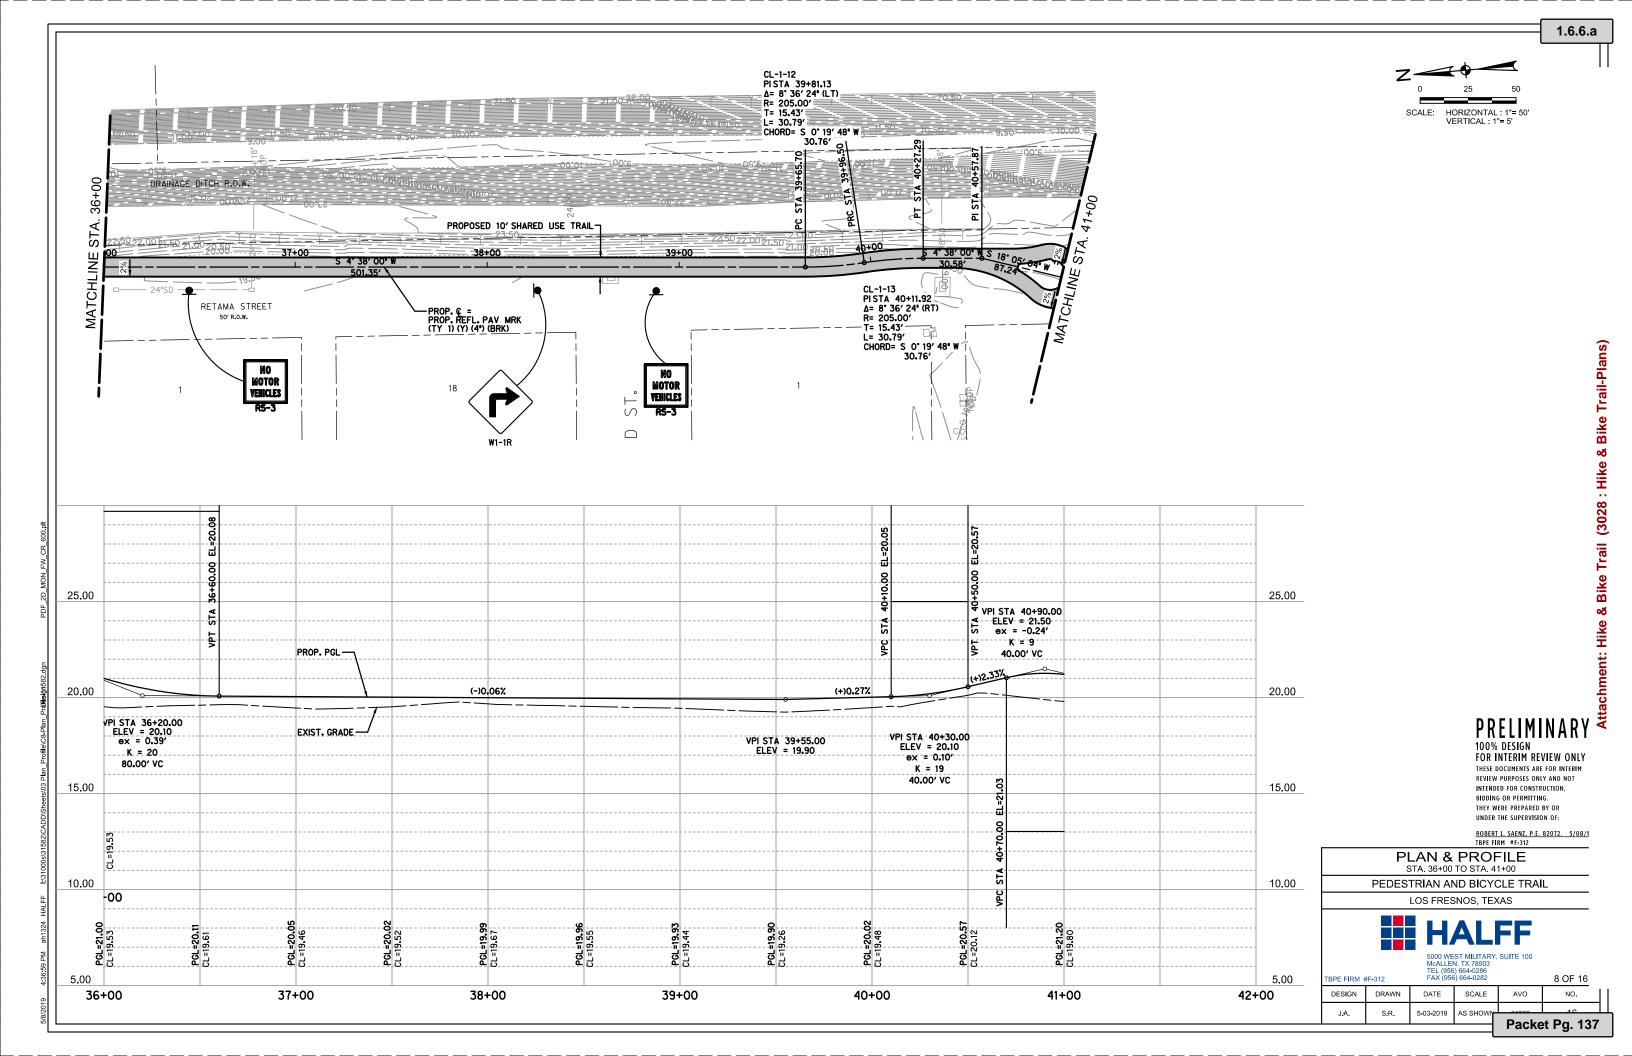

#### 7. Acknowledgement of City Manager's Report

City Manager Report A. Wastewater Plant Update B. Water Plant Update C. Water & Wastewater Engineering Study D. Whipple Road Wastewater Extension E. Nature Park F. Hike & Bike Trails G. CDBG 2017-2018 Grant H. Henderson Road Project I. City Hall Project J. Underground Canal K. Update Planning & Zoning Ordinance L. Drainage Update M. Boys & Girls Club Quarterly Report N. Chamber Quarterly Report

Mr. Milum reported documents were uploaded into the Parks & Wildlife portal. It will take a few days to be reviewed and approved and then we can proceed with the Hike & Bike Trails.

The drainage project along Ash Street & Pecan Street has been complete. The paving and drainage on 6th Street is complete. The city is waiting for authorization from CDBG to begin paving on Ash Street.