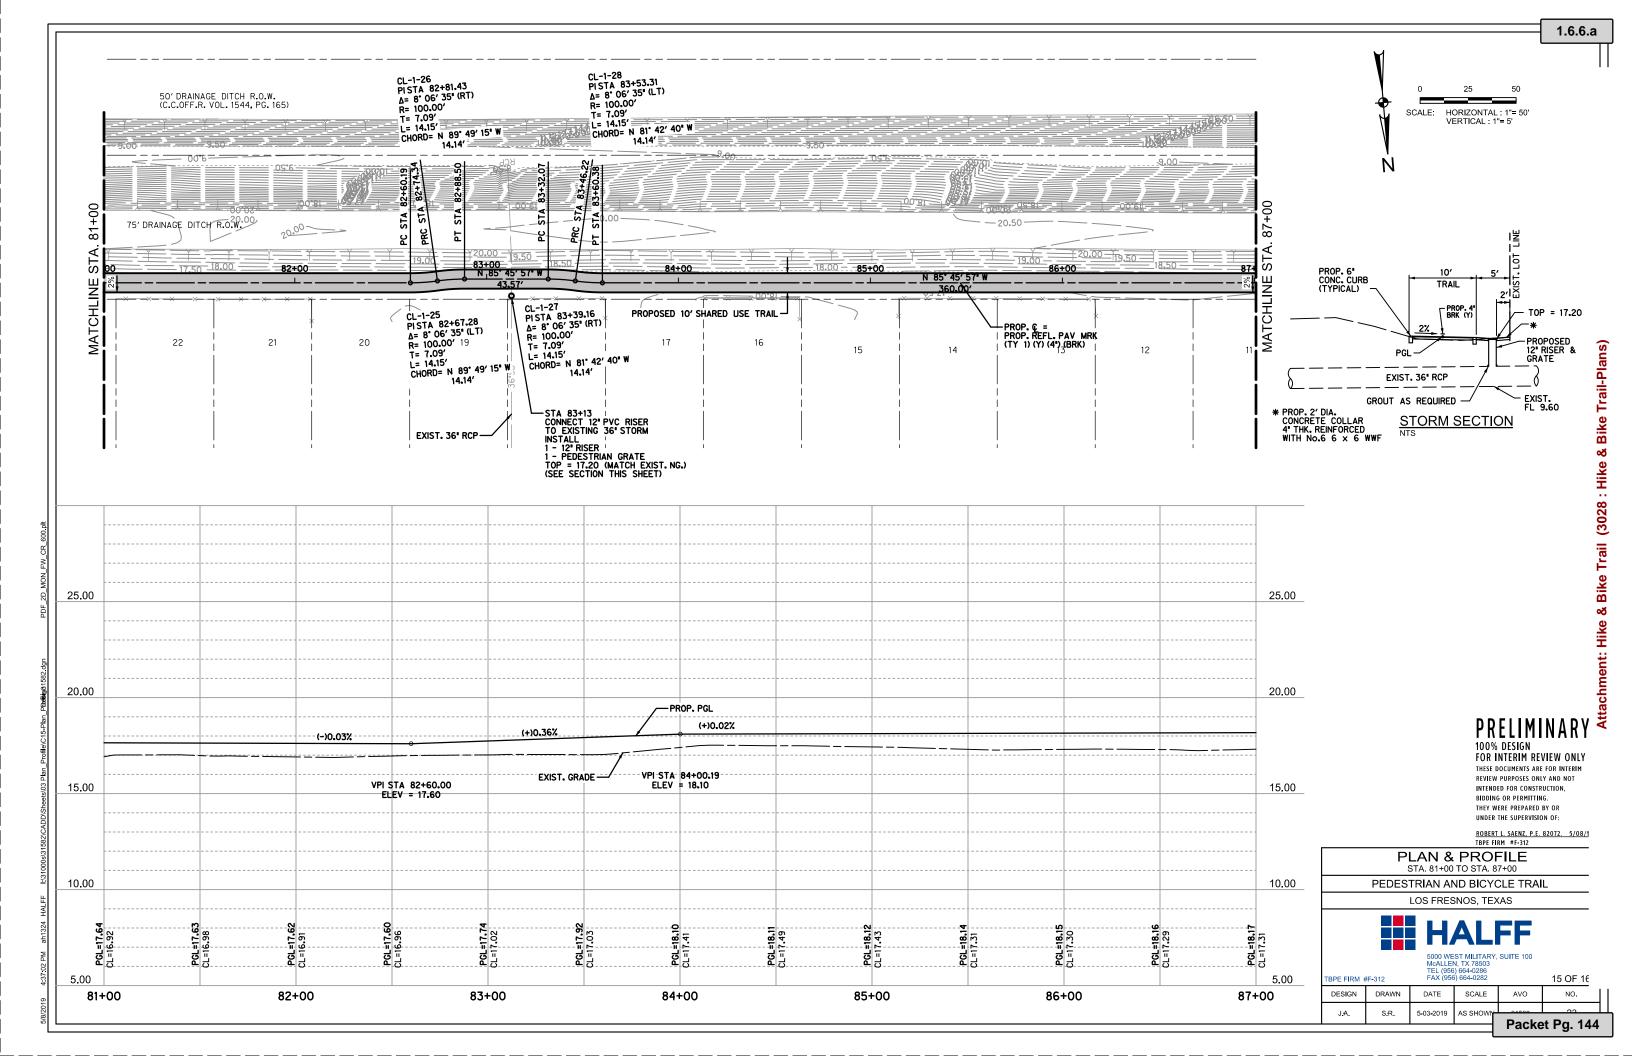

#### 6. Action Items

- 1. Consideration and ACTION to approve an Application Submission for the High Demand Job Training Program.
- 2. Consideration and ACTION to approve a Memorandum of Understanding with Cameron County Education Initiative, Inc. and Los Fresmos Community Development Council.
- 3. Consideration and ACTION to approve a Memorandum of Understanding between Workforce Solutions Cameron and Los Fresnos Community Development Corporation.
- 4. Consideration and ACTION to approve a Memorandum of Understanding with the Los Fresnos Consolidated School District.
- 5. Consideration and ACTION to approve Resolution 8-2019 to support and participate in a county-wide flood protection study funded partially by a grant from the Water Development Board and commit to contribute \$4,500 towards the local matching funds.
- 6. Consideration and ACTION to approve plans for the Hike & Bike Trail project.
- 7. Consideration and ACTION to approve surveying services to the engineering services for the Street Improvement Project
- 8. Consideration and ACTION to approve providing a roll off container for citizen use once each quarter.
- 9. Consideration and ACTION to appoint a person to the Los Fresnos Community Development Corporation Board.

#### 7. Acknowledgement of City Manager's Report

City Manager Report A. Wastewater Plant Update B. Water Plant Update C. Water & Wastewater Engineering Study D. Whipple Road Wastewater Extension E. Nature Park F. Hike & Bike Trails G. CDBG 2017-2018 Grant H. Henderson Road Project I. City Hall Project J. Underground Canal K. Update Planning & Zoning Ordinance L. Drainage Update M. Boys & Girls Club Quarterly Report N. Chamber Quarterly Report

Mr. Milum reported documents were uploaded into the Parks & Wildlife portal. It will take a few days to be reviewed and approved and then we can proceed with the Hike & Bike Trails.

The drainage project along Ash Street & Pecan Street has been complete. The paving and drainage on 6th Street is complete. The city is waiting for authorization from CDBG to begin paving on Ash Street.