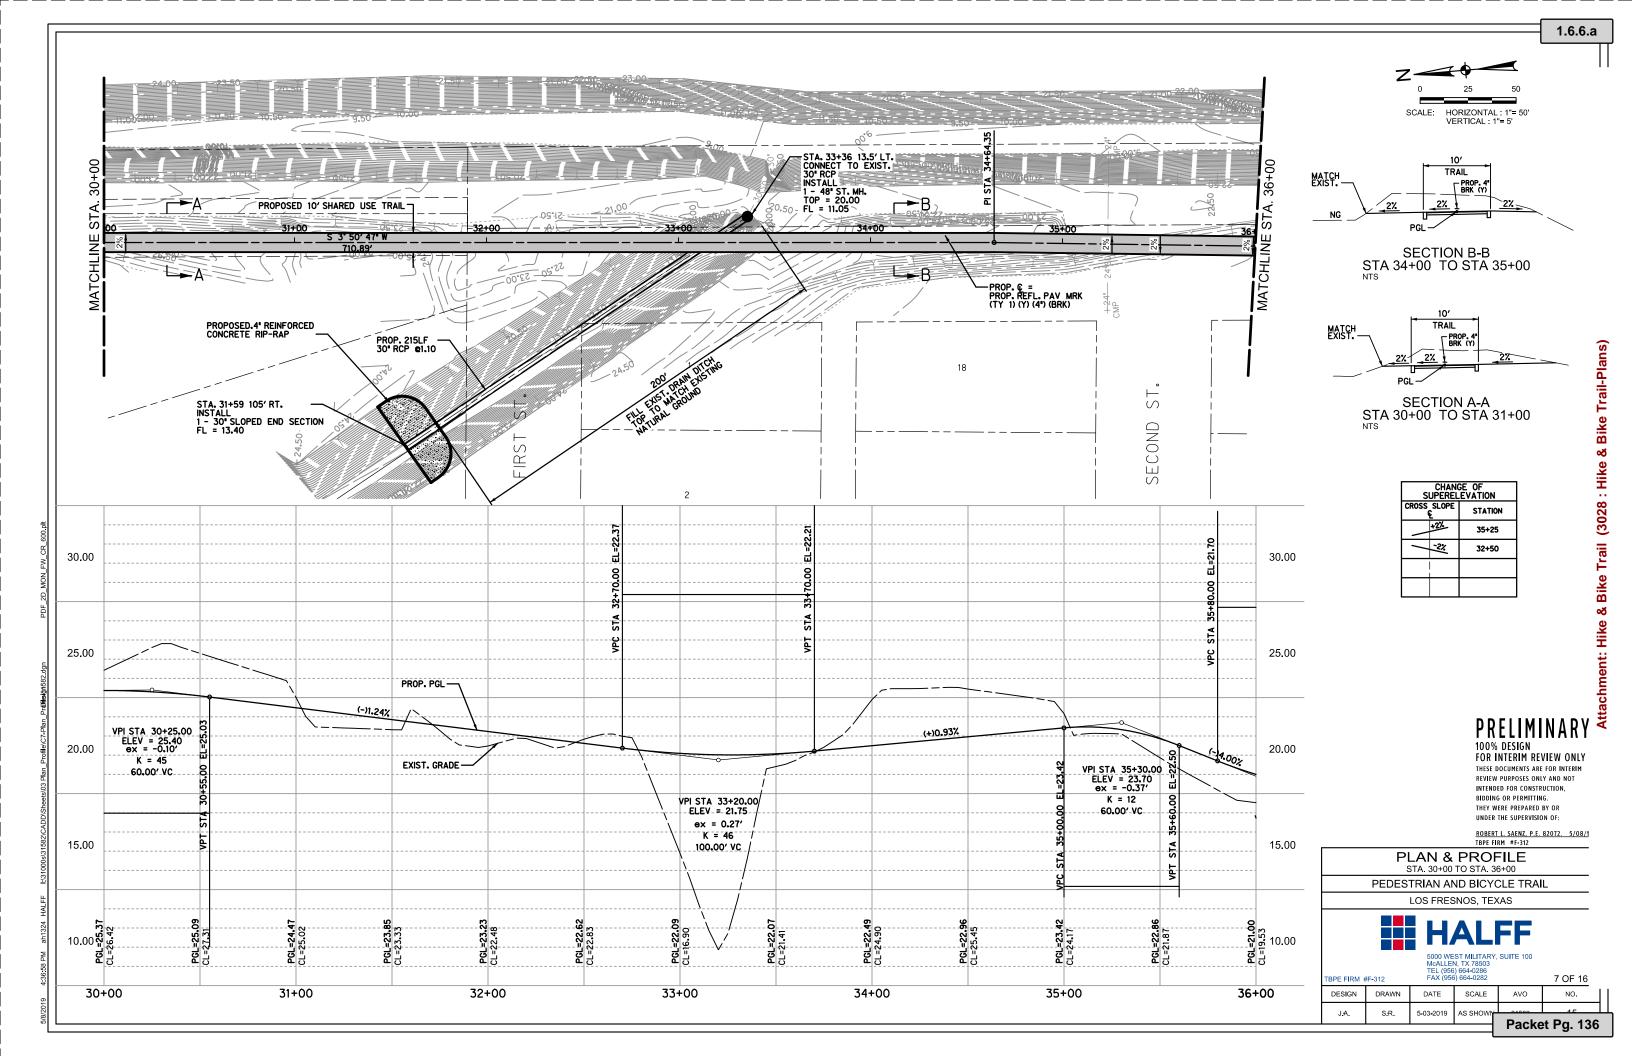

#### 6. Action Items

- 1. Consideration and ACTION to approve an Application Submission for the High Demand Job Training Program.
- 2. Consideration and ACTION to approve a Memorandum of Understanding with Cameron County Education Initiative, Inc. and Los Fresmos Community Development Council.
- 3. Consideration and ACTION to approve a Memorandum of Understanding between Workforce Solutions Cameron and Los Fresnos Community Development Corporation.
- 4. Consideration and ACTION to approve a Memorandum of Understanding with the Los Fresnos Consolidated School District.
- 5. Consideration and ACTION to approve Resolution 8-2019 to support and participate in a county-wide flood protection study funded partially by a grant from the Water Development Board and commit to contribute \$4,500 towards the local matching funds.
- 6. Consideration and ACTION to approve plans for the Hike & Bike Trail project.
- 7. Consideration and ACTION to approve surveying services to the engineering services for the Street Improvement Project
- 8. Consideration and ACTION to approve providing a roll off container for citizen use once each quarter.
- 9. Consideration and ACTION to appoint a person to the Los Fresnos Community Development Corporation Board.

#### 7. Acknowledgement of City Manager's Report

City Manager Report A. Wastewater Plant Update B. Water Plant Update C. Water & Wastewater Engineering Study D. Whipple Road Wastewater Extension E. Nature Park F. Hike & Bike Trails G. CDBG 2017-2018 Grant H. Henderson Road Project I. City Hall Project J. Underground Canal K. Update Planning & Zoning Ordinance L. Drainage Update M. Boys & Girls Club Quarterly Report N. Chamber Quarterly Report

#### **Acknowledgement of City Manager's Report**

City Manager Report A. Wastewater Plant Update B. Water Plant Update C. Water & Wastewater Engineering Study D. Whipple Road Wastewater Extension E. Nature Park F. Hike & Bike Trails G. CDBG 2017-2018 Grant H. Henderson Road Project I. City Hall Project J. Underground Canal K. Update Planning & Zoning Ordinance L. Drainage Update

Mr. Milum reported documents were uploaded into the Parks & Wildlife portal. It will take a few days to be reviewed and approved and then we can proceed with the Hike & Bike Trails.

The drainage project along Ash Street & Pecan Street has been complete. The paving and drainage on 6th Street is complete. The city is waiting for authorization from CDBG to begin paving on Ash Street.