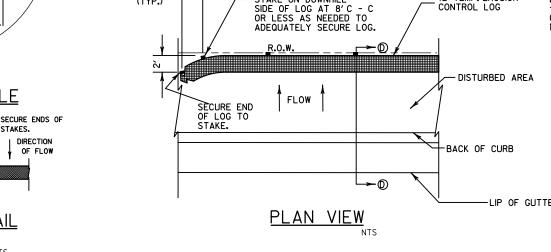

8/1 TBPE FIRM #F-312

#### ALIGNMENT DATA

PEDESTRIAN AND BICYCLE TRAIL

LOS FRESNOS, TEXAS



McALLEN, TX 78503 TEL (956) 664-0286 FAX (956) 664-0282

2 OF 2



















































DISCLAIMER:
The use of this standard is governed by the Texas Engineering Practice.
The use of this standard is made by TxDOT for any purpose whatsoever.
Act. No warranty of any kind is made by TxDOT for any purpose whatsoever.
TxDOT assumes no responsibility for the conversion of this standard to other formats or for incorrect results or damages resulting from its use.

SECURE END OF LOG TO

12" TEMP. EROSION CONTROL LOG



COMPOST CRADLE

OVERLAP DETAIL

PLAN VIEW

OF FLOW

6" CURB

6" TEMP. EROSION CONTROL DEVICE

STAKES.

PENETRATE TOP LOG AS SHOWN





DITCH LINE SEDIMENT TRAP







RIGHT-OF-WAY SEDIMENT

DITCH LINE SEDIMENT TRAP (BOCI-ST) BACK OF CURB INLET SEDIMENT TRAP (ROW-ST) RIGHT OF WAY SEDIMENT TRAP (CI-ST CURB INLET SEDIMENT TRAP

PLANS SHEET LEGEND

(DI-ST

DROP INLET SEDIMENT TRAF

(DL-ST)

#### SEDIMENT BASIN & TRAP USAGE GUIDELINES

A sediment trap may be used to precipitate sediment out of runoff draining from an unstabilized area.

 $\underline{\text{Traps:}}$  the drainage area for a sediment trap should not exceed 5 acres. The trap capacity should be 1800 CF/Acre (0.5' over the drainage area).

Sediment traps should be placed in the following

- locations:

  1. Immediately preceding drain inlets
  2. Just before the drainage enters a water course
  3. Just before the drainage leaves the right of way
  4. Just before the drainage leaves the cons