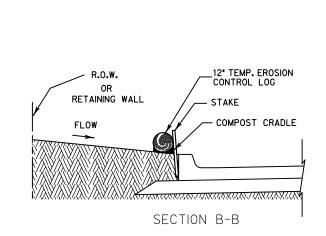

OUT EXCESSIVE DEFORMATION.

- WITHOUT EXCESSIVE DEFORMATION.
  4. STAKES SHALL BE 2'X 2' WOOD
  4' LONG, EMBEDDED SUCH THAT
- 2" PROTRUDES ABOVE LOG. 5. COMPOST CRADLE MATERIAL IS INCIDENTAL AND WILL NOT BE PAID FOR SEPARATELY.

PHARR DISTRICT STANDARD

🖈 Texas Department of Transportati © TxDOT 2017

TEMPORARY EROSION CONTROL LOGS TECL-17 (PHR)

| ſ | CONTROL            | SECTION  |           | J0B    | 33            |
|---|--------------------|----------|-----------|--------|---------------|
|   | TEXAS              | PHARR    |           |        |               |
|   | STATE              | DISTRICT | (         | COUNTY | SHEET<br>NO.  |
|   | 6                  |          |           |        |               |
| I | FED.RD.<br>DIV.NO. |          | PROJECT I | NO.    | HIGHWA<br>NO. |



PLAN VIEW

STAKE ON DOWNHILL SIDE OF

R.O.W

LOG AT 8'C - C OR LESS AS NEEDED TO ADEQUATELY SECURE LOG.

**→**®

BACK OF CURB INLET SEDIMENT TRAP

(BOCI-ST)

DISTURBED AREA

BACK OF CURB

LIP OF GUTTER

(CI-ST

-COMPOST CRADLE UNDER EROSION CONTROL DEVICES

CURB INLET SEDIMENT TRAP

SECTION D-D

(ROW-ST)



- A. GRAVEL BEDDING PLACED BEFORE PIPE IS LAID (MIN. THICKNESS = 6"). PIT RUN GRAVEL 3/4" MAX, SIZE
- B. AFTER PIPE IS LAID, PLACE GRAVEL FROM BOTTOM TO SPRING LINE OF PIPE. PIT RUN GRAVEL 3/4" MAX. SIZE.
- Bd. TRENCH WIDTHS SHALL BE EQUAL TO PIPE BELL O.D. + 12" OR IN ACCORDANCE
- C-1. CITY STREETS, PARKING AREA, DRIVEWAYS: SELECTED BACKFILL SHALL BE PLACED IN 8'LIFTS MECHANICALLY COMPACTED TO 95% MODIFIED PROCTOR DENSITY.
- C-2. STATE MAINTAINED ROADWAYS: SAND/CEMENT STABILIZED BACK