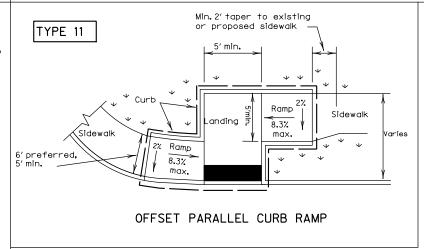

TYPICAL STORM SEWER MANHOLE

-EXPANSION JOINTS SHALL BE SPACED AT 40'INTERVALS OR AS OTHERWISE SPECIFIED AND JOINTS SHALL BE FILLED WITH 5'-0" (TYP.) CONTRACTION JOINTS SHALL BE GROOVED 3/8" DEEP ON 5'- O' CENTERS PREMOULDED BITUMINOUS EXPANSION JOINT FILLER 5% MAX 2% MAX RUNNING CROSS SLOPE SLOPE 1/2" EXPANSION JOINT MATERIAL BETWEEN SIDEWALK AND STRUCTURE LINE OR BACK OF CURB



PLAN VIEW

# CONCRETE SIDEWALK DETAIL

8'-0" CTR TO CTR 7'-7" FACE TO FACE PYRAMID POST CAP 5'SQ POST 1 1/2" X 5 1/2"RAIL FINISH GRADE 3000 PSI CONCRETE-VINYL FENCE 10"

### MISCELLANEOUS DETAILS

PEDESTRIAN AND BICYCLE TRAIL

LOS FRESNOS, TEXAS



DATE DESIGN DRAWN 5-03-2019

NTS

CONCRETE RIP-RAP TYPICAL SECTION











COMBINATION CURB RAMPS



DIRECTIONAL RAMPS WITHIN RADIUS

(Sidewalk adjacent to curb)



(Sidewalk set back from curb)



Ramp 8.3%

COMBINATION ISLAND RAMPS

1.6.6.a

TYPE 21

Curb details are shown elsewhere in the plans.

TYPE 22

5'x 5'(min.)

Shared Landing

Trail-Plans)

Attachment: Hike & Bike Trail (3028: Hike & Bike

Ramp 8.3%

NOTES / LEGEND:

See General Notes on sheet 2 of 4 for more information.

∠ ∠ Denotes planting or ∠ ∠ non-walking surface ∠ ∠ not part of pedestrian ∠ ∠ circulation path.

Detectable Warning Surface

DATE:

# any purpose v resulting from for Bs TXDOT any kind is made by incorrect results or of for Engineering Practice Act. No warranty of this standard to other formats or this standard is governed by the les no responsibility for the conve

#### General Notes

#### Curb Ramps

- Installa curb ramp or blended transition at each pedestrian stree