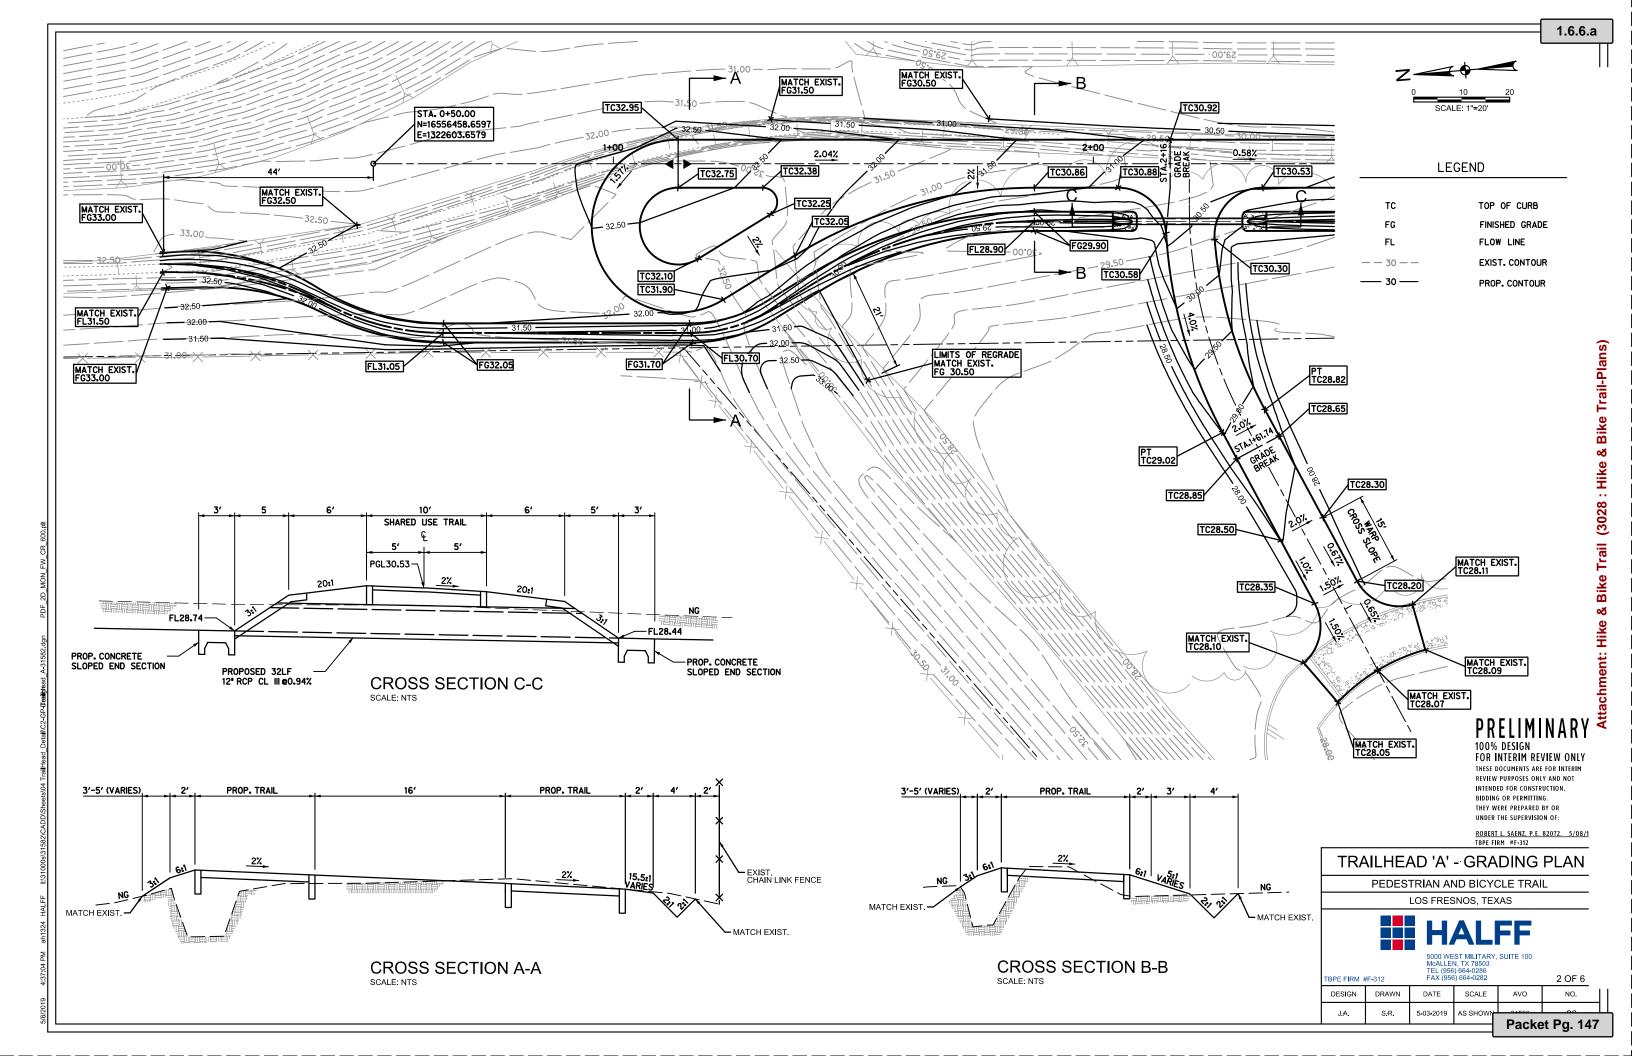

#### 6. Action Items

- 1. Consideration and ACTION to approve an Application Submission for the High Demand Job Training Program.
- 2. Consideration and ACTION to approve a Memorandum of Understanding with Cameron County Education Initiative, Inc. and Los Fresmos Community Development Council.
- 3. Consideration and ACTION to approve a Memorandum of Understanding between Workforce Solutions Cameron and Los Fresnos Community Development Corporation.
- 4. Consideration and ACTION to approve a Memorandum of Understanding with the Los Fresnos Consolidated School District.
- 5. Consideration and ACTION to approve Resolution 8-2019 to support and participate in a county-wide flood protection study funded partially by a grant from the Water Development Board and commit to contribute \$4,500 towards the local matching funds.
- 6. Consideration and ACTION to approve plans for the Hike & Bike Trail project.
- 7. Consideration and ACTION to approve surveying services to the engineering services for the Street Improvement Project
- 8. Consideration and ACTION to approve providing a roll off container for citizen use once each quarter.
- 9. Consideration and ACTION to appoint a person to the Los Fresnos Community Development Corporation Board.

#### 7. Acknowledgement of City Manager's Report

City Manager Report A. Wastewater Plant Update B. Water Plant Update C. Water & Wastewater Engineering Study D. Whipple Road Wastewater Extension E. Nature Park F. Hike & Bike Trails G. CDBG 2017-2018 Grant H. Henderson Road Project I. City Hall Project J. Underground Canal K. Update Planning & Zoning Ordinance L. Drainage Update M. Boys & Girls Club Quarterly Report N. Chamber Quarterly Report

Mr. Milum reported documents were uploaded into the Parks & Wildlife portal. It will take a few days to be reviewed and approved and then we can proceed with the Hike & Bike Trails.

The drainage project along Ash Street & Pecan Street has been complete. The paving and drainage on 6th Street is complete. The city is waiting for authorization from CDBG to begin paving on Ash Street.