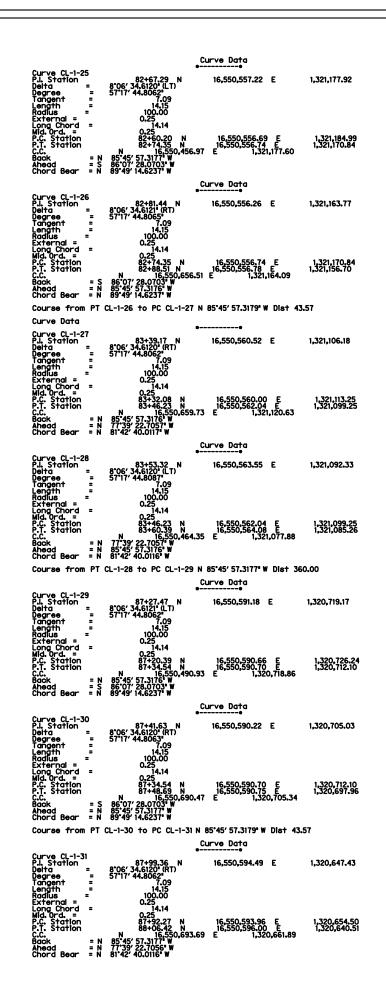

,045.17 E N 16,555,036.01 E 55,037.92 E 1,322,338.39

Beginning chain CL-1 description

Point 100

Curve Data

Curve CL-1-1 P.I. Station Delta Degree Tangent Length Radius External = External = External = P.C. Station P.C. Station C.C. Back Ahead Chord Bear

N 16,556,458,66 E 1,322,603,66 Sta

Curve Data

16,555,925,95 E

16,555,865,27 E

1.322.562.84

1,322,536,72

Course from 100 to PC CL-1-1 S 4'22' 54.3588' W Dist 500.97

65**.**69 2.75 5+50.97 N 6+16.96 N 16,555,974.43 E





THESE DOCUMENTS ARE FOR INTERIM REVIEW PURPOSES ONLY AND NOT BIDDING OR PERMITTING. THEY WERE PREPARED BY OR UNDER THE SUPERVISION OF:

ROBERT L. SAENZ, P.E. 82072. 5/08/1 TBPE FIRM #F-312

#### ALIGNMENT DATA

PEDESTRIAN AND BICYCLE TRAIL

LOS FRESNOS, TEXAS



1 OF 2

DRAWN DATE NO. DESIGN SCALE AVO 5-03-2019





PRELIMINARY

100% DESIGN
FOR INTERIM REVIEW ONLY
THESE DOCUMENTS ARE FOR INTERIM
REVIEW PUPPOSES ONLY AND NOT
INTENDED FOR CONSTRUCTION,
BIDDING OR PERMITTING.
THEY WERE PREPARED BY OR
UNDER THE SUPERVISION OF:

ROBERT L. SAENZ, P.E. 82072. 5/08/1 TBPE FIRM #F-312

#### ALIGNMENT DATA

PEDESTRIAN AND BICYCLE TRAIL

LOS FRESNOS, TEXAS



McALLEN, TX 78503 TEL (956) 664-0286 FAX (956) 664-0282

2 OF 2



















































DISCLAIMER:
The use of this standard is governed by the Texas Engineering Practice.
The use of this standard is made by TxDOT for any purpose whatsoever.
Act. No warranty of any kind is made by TxDOT for any purpose whatsoever.
TxDOT assumes no responsibility for the conversion of this standard to other formats or for incorrect results or d