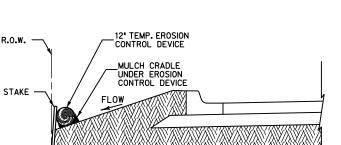

TBPE FIRM #F-312

#### ALIGNMENT DATA

PEDESTRIAN AND BICYCLE TRAIL

LOS FRESNOS, TEXAS



McALLEN, TX 78503 TEL (956) 664-0286 FAX (956) 664-0282

2 OF 2



















































DISCLAIMER:
The use of this standard is governed by the Texas Engineering Practice.
The use of this standard is made by TxDOT for any purpose whatsoever.
Act. No warranty of any kind is made by TxDOT for any purpose whatsoever.
TxDOT assumes no responsibility for the conversion of this standard to other formats or for incorrect results or damages resulting from its use.

SECURE END OF LOG TO

12" TEMP. EROSION CONTROL LOG



COMPOST CRADLE

OVERLAP DETAIL

PLAN VIEW

OF FLOW

6" CURB

6" TEMP. EROSION CONTROL DEVICE

STAKES.

PENETRATE TOP LOG AS SHOWN





DITCH LINE SEDIMENT TRAP







RIGHT-OF-WAY SEDIMENT

DITCH LINE SEDIMENT TRAP (BOCI-ST) BACK OF CURB INLET SEDIMENT TRAP (ROW-ST) RIGHT OF WAY SEDIMENT TRAP (CI-ST CURB INLET SEDIMENT TRAP

PLANS SHEET LEGEND

(DI-ST

DROP INLET SEDIMENT TRAF

(DL-ST)

#### SEDIMENT BASIN & TRAP USAGE GUIDELINES

A sediment trap may be used to precipitate sediment out of runoff draining from an unstabilized area.

 $\underline{\text{Traps:}}$  the drainage area for a sediment trap should not exceed 5 acres. The trap capacity should be 1800 CF/Acre (0.5' over the drainage area).

Sediment traps should be placed in the following

- locations:

  1. Immediately preceding drain inlets
  2. Just before the drainage enters a water course
  3. Just before the drainage leaves the right of way
  4. Just before the drainage leaves the construc