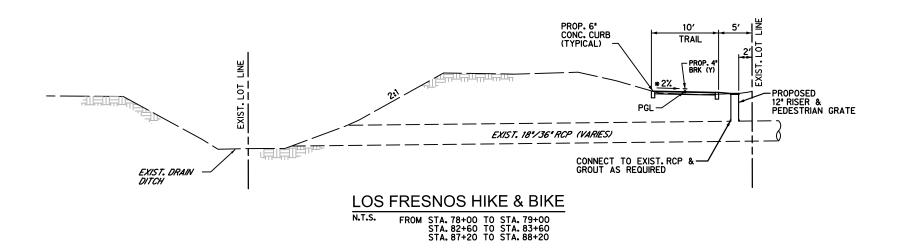

Mr. Milum reported documents were uploaded into the Parks & Wildlife portal. It will take a few days to be reviewed and approved and then we can proceed with the Hike & Bike Trails.

The drainage project along Ash Street & Pecan Street has been complete. The paving and drainage on 6th Street is complete. The city is waiting for authorization from CDBG to begin paving on Ash Street.