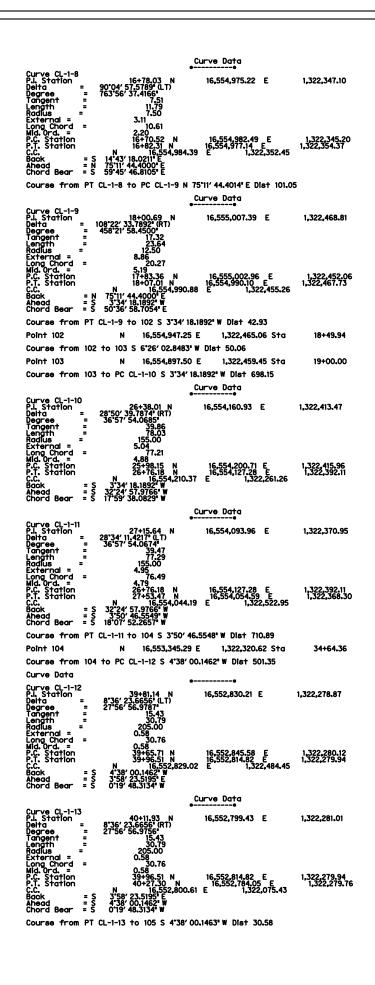

DDING OR PERMITTING. THEY WERE PREPARED BY OR UNDER THE SUPERVISION OF:

ROBERT L. SAENZ, P.E. 82072. 5/08/1 TBPE FIRM #F-312

#### TYPICAL SECTIONS

PEDESTRIAN AND BICYCLE TRAIL

LOS FRESNOS, TEXAS



DESIGN

\* REFER TO PLANS FOR CHANGE IN CROSS SLOPE LOCATIONS

3 OF 3 DRAWN DATE NO. SCALE AVO 5-03-2019



N 16,555,045.17 E N 16,555,036.01 E 55,037.92 E 1,322,338.39

Beginning chain CL-1 description

Point 100

Curve Data

Curve CL-1-1 P.I. Station Delta Degree Tangent Length Radius External = External = External = P.C. Station P.C. Station C.C. Back Ahead Chord Bear

N 16,556,458,66 E 1,322,603,66 Sta

Curve Data

16,555,925,95 E

16,555,865,27 E

1.322.562.84

1,322,536,72

Course from 100 to PC CL-1-1 S 4'22' 54.3588' W Dist 500.97

65**.**69 2.75 5+50.97 N 6+16.96 N 16,555,974.43 E





THESE DOCUMENTS ARE FOR INTERIM REVIEW PURPOSES ONLY AND NOT BIDDING OR PERMITTING. THEY WERE PREPARED BY OR UNDER THE SUPERVISION OF:

ROBERT L. SAENZ, P.E. 82072. 5/08/1 TBPE FIRM #F-312

#### ALIGNMENT DATA

PEDESTRIAN AND BICYCLE TRAIL

LOS FRESNOS, TEXAS



1 OF 2

DRAWN DATE NO. DESIGN SCALE AVO 5-03-2019





PRELIMINARY

100% DESIGN
FOR INTERIM REVIEW ONLY
THESE DOCUMENTS ARE FOR INTERIM
REVIEW PUPPOSES ONLY AND NOT
INTENDED FOR CONSTRUCTION,
BIDDING OR PERMITTING.
THEY WERE PREPARED BY OR
UNDER THE SUPERVISION OF:

ROBERT L. SAENZ, P.E. 82072. 5/08/1 TBPE FIRM #F-312

#### ALIGNMENT DATA

PEDESTRIAN AND BICYCLE TRAIL

LOS FRESNOS, TEXAS



McALLEN, TX 78503 TEL (956) 664-0286 FAX (956) 664-0282

2 OF 2



















































DISCLAIMER:
The use of t