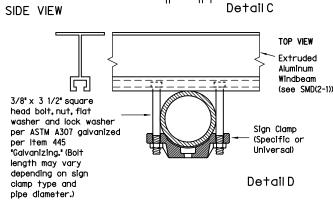

sign when possible.

12. Post open ends shallbe fitted with Friction Caps. 13. Sign blanks shall be the sizes and shapes shown on the

REQUIRED SUPPORT SIGN DESCRIPTION SUPPORT TY 10BWG(1)XX(T) 48-inch STOP sign (R1-1) TY 10BWG(1)XX(P-BM) TY 10BWG(1)XX(T) 60-inch YIELD sign (R1-2) TY 10BWG(1)XX(P-BM) TY 10RWG(1)XX(T 48x16-inch ONE-WAY sign (R6-1) TY 10BWG(1)XX(P-BN TY 10BWG(1)XX(T) 36x48, 48x36, and 48x48-inch signs 48x60-inch signs TY S80(1)XX(T) TY 10BWG(1)XX(T) 48x48-inch signs (diamond or square) 48x60-inch signs TY S80(1)XX(T) TY 10BWG(1)XX(T) 48-inch Advance School X-ing sign (S1-1) 48-inch School X-ing sign (S2-1) TY 10BWG(1)XX(T) Large Arrow sign (W1-6 & W1-7) TY 10BWG(1)XX(T)



DetailE

SM RD SGN ASSM TY S80(1)XX(U-2EXT)

W(max)=6F1

SM RD SGN ASSM TY XXXXX(1)XX(U)

| 8

W-39





DETAIL

1.75" max

FRICTION CAP

Friction caps may be manufactured from hot rolled or cold rolled steel sheets. The minimum sheet metal thickness shall be 24 gauge for all cap sizes. The rim edges shall be reasonably straight and

0

Sign Clamp

Universal)

(Specific or

smooth. Caps shall be sized and formed in such a manner as to produce a drive-on friction fit and have no tendency to rock when seated on the pipe. The depth shall be sufficient to give positive protection against entrance of rainwater. They shall be free of sharp creases or indentations and show no evidence of metal fracture.

Caps shall have an electrodeposited coating of zinc in accordance with the requirements of ASTM B633 Class FE/ZN 8.





SIGN MOUNTING DETAILS SMALL ROADSIDE SIGNS TRIANGULAR SLIPBASE SYSTEM

SMD(