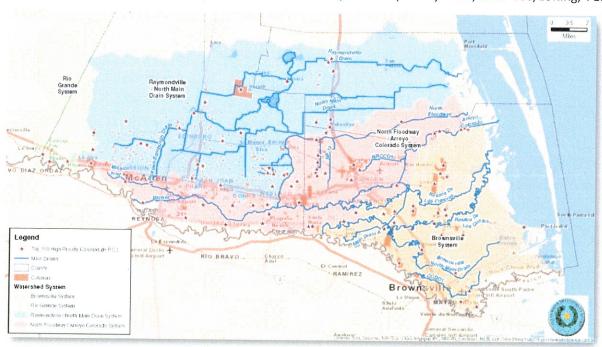

ithin the watershed and determine a list of structural and nonstructural measures that could be implemented to reduce flood risk. The proposed flood protection plan will establish what the baseline flooding conditions are for the watersheds and incorporate (and/or update) the models of the major channels from Cameron County Drainage Districts No. 3, Cameron County Drainage Districts No. 5, Drainage District No.1 as well as each of the communities of the county.

Figure 1 below shows the three watersheds of the county and the existing drainage systems as they relate to the watersheds of the neighboring counties.

#### FIGURE 1

#### **Project Scope**

Task 1: Obtain and Review Available Data by gathering, organizing, and reviewing of all data provided, both hard copy and digital format.





mapping, planimetrics, political boundaries, development and subdivisions, detention pond locations, utility information, parcel information, etc. organized in a Geodatabase.

- B. Hydrologic and Hydraulic Models utilized to assess flood risk and identify flood mitigation solutions developed for regional detention pond projects, channel improvement projects, large scale developments, FEMA models, IBWC models, etc. Model results will be compared to the effective Digital Flood Insurance Rate Map (DFIRM) data and the flood insurance claim data provided and discrepancies will be identified.
- C. Drainage reports developed for major development projects or capital projects, including detention, channel improvement, and storm sewer improvement, will be requested from the County.
  - Review cur