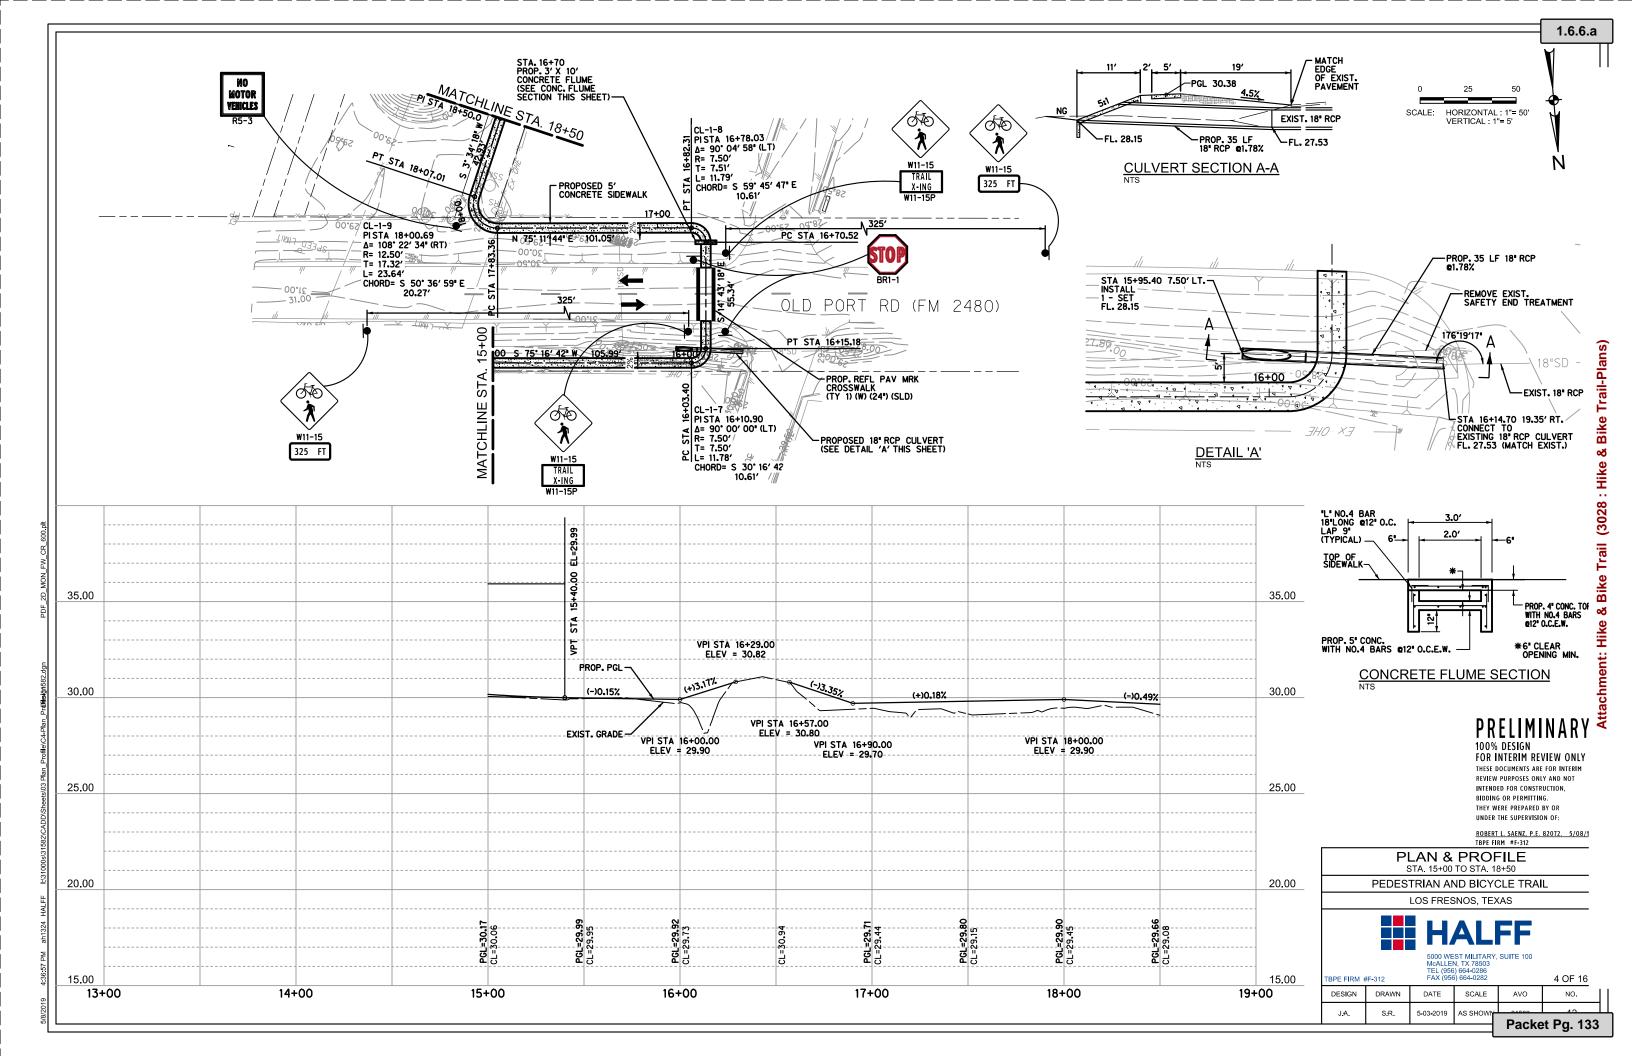

#### 6. Action Items

- 1. Consideration and ACTION to approve an Application Submission for the High Demand Job Training Program.
- 2. Consideration and ACTION to approve a Memorandum of Understanding with Cameron County Education Initiative, Inc. and Los Fresmos Community Development Council.
- 3. Consideration and ACTION to approve a Memorandum of Understanding between Workforce Solutions Cameron and Los Fresnos Community Development Corporation.
- 4. Consideration and ACTION to approve a Memorandum of Understanding with the Los Fresnos Consolidated School District.
- 5. Consideration and ACTION to approve Resolution 8-2019 to support and participate in a county-wide flood protection study funded partially by a grant from the Water Development Board and commit to contribute \$4,500 towards the local matching funds.
- 6. Consideration and ACTION to approve plans for the Hike & Bike Trail project.
- 7. Consideration and ACTION to approve surveying services to the engineering services for the Street Improvement Project
- 8. Consideration and ACTION to approve providing a roll off container for citizen use once each quarter.
- 9. Consideration and ACTION to appoint a person to the Los Fresnos Community Development Corporation Board.

#### 7. Acknowledgement of City Manager's Report

City Manager Report A. Wastewater Plant Update B. Water Plant Update C. Water & Wastewater Engineering Study D. Whipple Road Wastewater Extension E. Nature Park F. Hike & Bike Trails G. CDBG 2017-2018 Grant H. Henderson Road Project I. City Hall Project J. Underground Canal K. Update Planning & Zoning Ordinance L. Drainage Update M. Boys & Girls Club Quarterly Report N. Chamber Quarterly Report

#### **Acknowledgement of City Manager's Report**

City Manager Report A. Wastewater Plant Update B. Water Plant Update C. Water & Wastewater Engineering Study D. Whipple Road Wastewater Extension E. Nature Park F. Hike & Bike Trails G. CDBG 2017-2018 Grant H. Henderson Road Project I. City Hall Project J. Underground Canal K. Update Planning & Zoning Ordinance L. Drainage Update

Mr. Milum reported documents were uploaded into the Parks & Wildlife portal. It will take a few days to be reviewed and approved and then we can proceed with the Hike & Bike Trails.

The drainage project along Ash Street & Pecan Street has been complete. The paving and drainage on 6th Street is complete. The city is waiting for authorization from CDBG to begin paving on Ash Street.