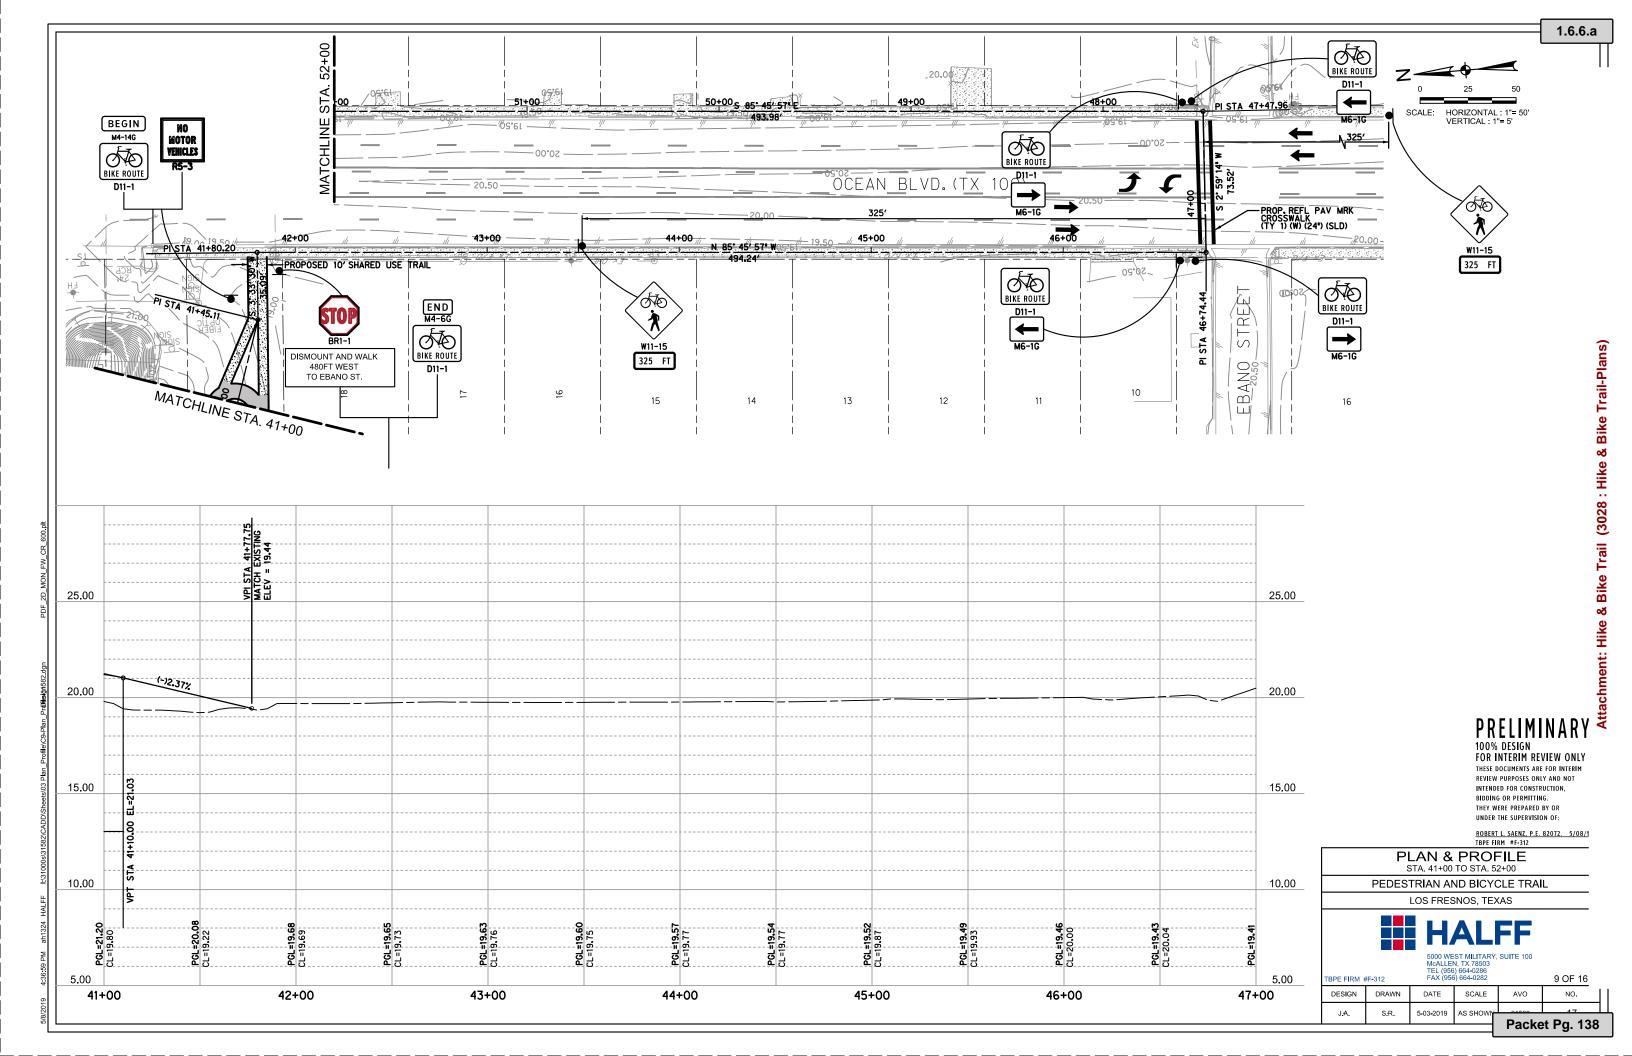

#### 7. Acknowledgement of City Manager's Report

City Manager Report A. Wastewater Plant Update B. Water Plant Update C. Water & Wastewater Engineering Study D. Whipple Road Wastewater Extension E. Nature Park F. Hike & Bike Trails G. CDBG 2017-2018 Grant H. Henderson Road Project I. City Hall Project J. Underground Canal K. Update Planning & Zoning Ordinance L. Drainage Update M. Boys & Girls Club Quarterly Report N. Chamber Quarterly Report

Mr. Milum reported documents were uploaded into the Parks & Wildlife portal. It will take a few days to be reviewed and approved and then we can proceed with the Hike & Bike Trails.

The drainage project along Ash Street & Pecan Street has been complete. The paving and drainage on 6th Street is complete. The city is waiting for authorization from CDBG to begin paving on Ash Street.