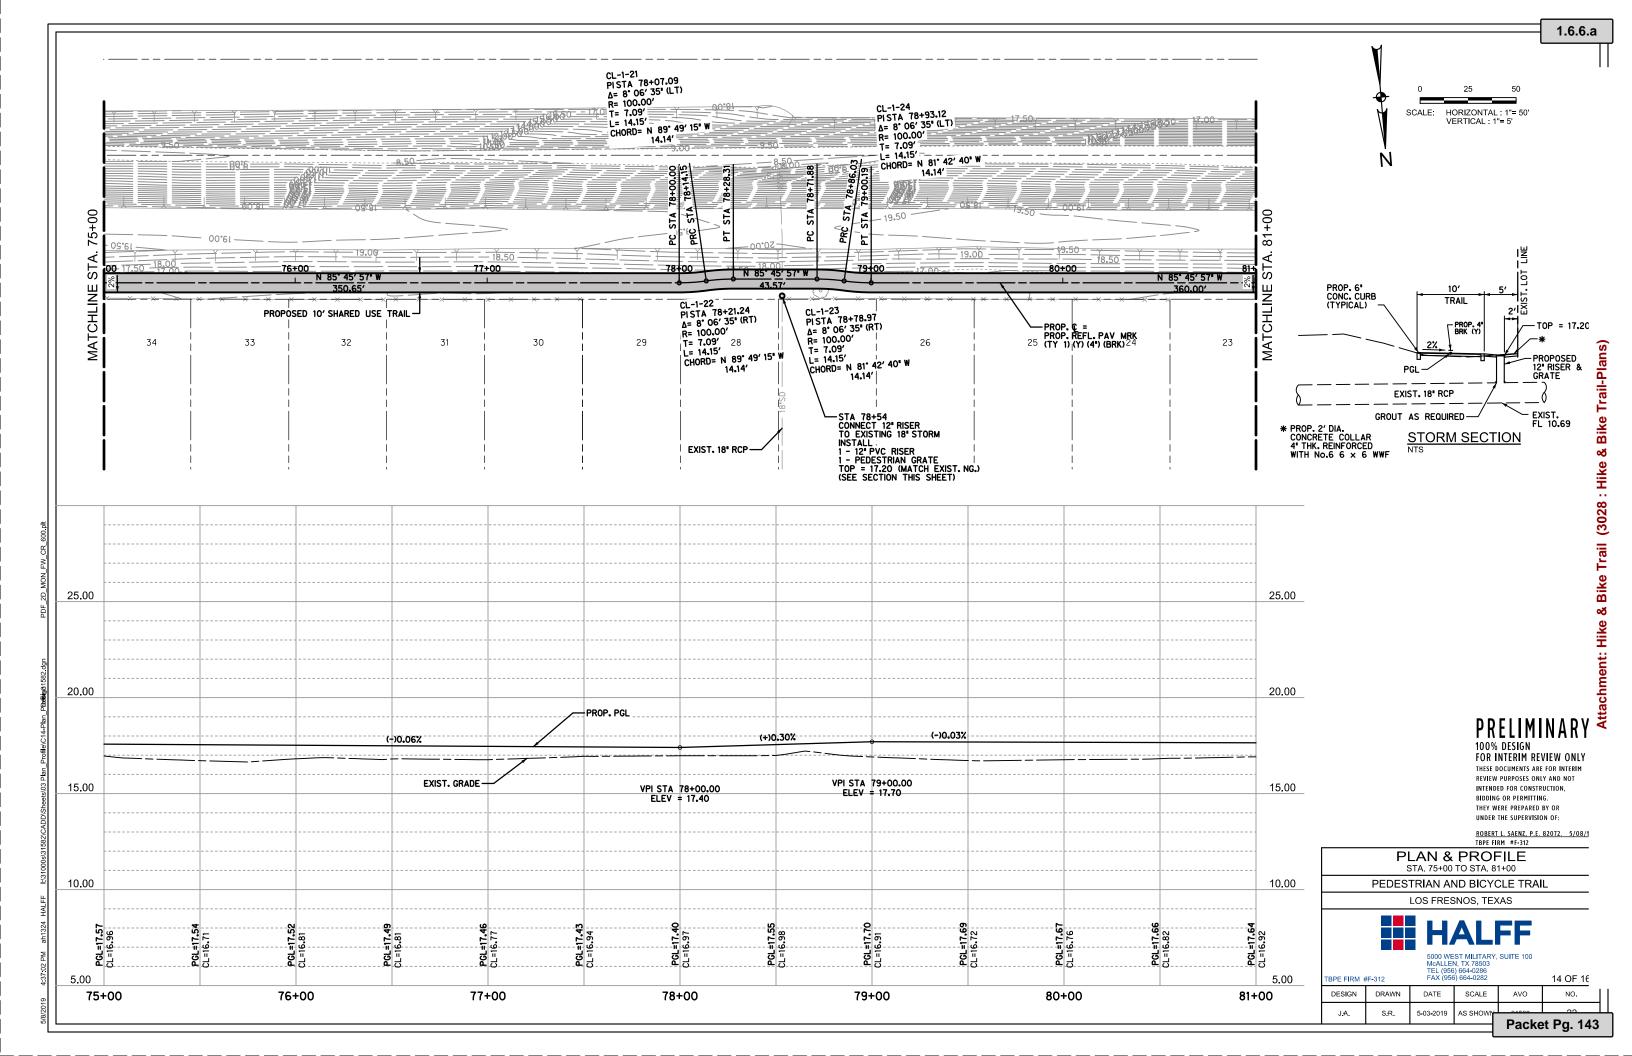

#### 6. Action Items

- 1. Consideration and ACTION to approve an Application Submission for the High Demand Job Training Program.
- 2. Consideration and ACTION to approve a Memorandum of Understanding with Cameron County Education Initiative, Inc. and Los Fresmos Community Development Council.
- 3. Consideration and ACTION to approve a Memorandum of Understanding between Workforce Solutions Cameron and Los Fresnos Community Development Corporation.
- 4. Consideration and ACTION to approve a Memorandum of Understanding with the Los Fresnos Consolidated School District.
- 5. Consideration and ACTION to approve Resolution 8-2019 to support and participate in a county-wide flood protection study funded partially by a grant from the Water Development Board and commit to contribute \$4,500 towards the local matching funds.
- 6. Consideration and ACTION to approve plans for the Hike & Bike Trail project.
- 7. Consideration and ACTION to approve surveying services to the engineering services for the Street Improvement Project
- 8. Consideration and ACTION to approve providing a roll off container for citizen use once each quarter.
- 9. Consideration and ACTION to appoint a person to the Los Fresnos Community Development Corporation Board.

#### 7. Acknowledgement of City Manager's Report

City Manager Report A. Wastewater Plant Update B. Water Plant Update C. Water & Wastewater Engineering Study D. Whipple Road Wastewater Extension E. Nature Park F. Hike & Bike Trails G. CDBG 2017-2018 Grant H. Henderson Road Project I. City Hall Project J. Underground Canal K. Update Planning & Zoning Ordinance L. Drainage Update M. Boys & Girls Club Quarterly Report N. Chamber Quarterly Report

Mr. Milum reported documents were uploaded into the Parks & Wildlife portal. It will take a few days to be reviewed and approved and then we can proceed with the Hike & Bike Trails.

The drainage project along Ash Street & Pecan Street has been complete. The paving and drainage on 6th Street is complete. The city is waiting for authorization from CDBG to begin paving on Ash Street.