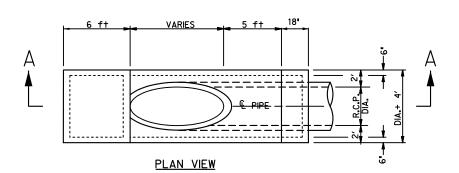

D AS REQUIRED TO APPROXIMATE OPTIMUM MOISTURE CONTENT, AND COMPACTED TO 95% STD. PROCTOR DENSITY (USE RELATIVE DENSITY TEST PER ASTM D-4253 & ASTM D-698). THE THICKNESS OF EACH LOOSE LAYER SHALL NOT EXCEED 6". STRUCTURAL BACKFILL MATERIAL SHALL BE AS APPROVED BY THE ENGINEER.

# STORM SEWER LINE BEDDING DETAIL



#### NOTES:

- 1. CONCRETE TO HAVE 3,000 PSIMIN. 28 DAYS COMPRESSION STRENGTH.
- 2. STEEL TO HAVE 40,000 PSI YIELD STRENGTH.
- 3. MINIMUM OF 8' SURFACE SOIL SHALL BE REMOVED TO ELIMINATE VEGETATION AND OTHER DELETERIOUS MATERIALS. BACKFILL TO MATCH EXISTING GRADES AND ENSURE POSITIVE DRAINAGE. FILL MATERIAL SHALL BE FREE OF DELETERIOUS MATERIALS AND COMPACTED TO 92% STD.PROCTOR DENSITY.
- 4. ALL EXCESS MATERIAL SHALL BE DISPOSED OFFSITE IN A LEGAL MANNER AT CONTRACTOR'S EXPENSE.





CROSS-SECTION A-A

#### SLOPED END SECTION NTS



THROAT RING 2'SECTION PIPE VARIES SEGMENTAL - CEMENT GROUT BLOCK e ½"/FT SLOPE SECTION VARIES

FOR 36'OR

SMALLER PIPE

UP TO

48"PIPE

6'-0"DIA. UP TO

60°PIPE

#### DENOTES 5'- 0" DIA. 6'- 0" DIA. DIA. 5" 6" 7• 3'- 10" 2'- 10" 3'- 4"

CONSTRUCTION NOTES: A.\* 4 BARS AT 12'O.C.EACH WAY.

D.MIN.OF 3 AND MAX.OF 5 THROAT

RING FOR FUTURE ADJUSTMENTS.

E-HEAVY STREET CAST IRON MANHOLE

RING AND COVER \*VULCAN VM-42

OPENING 24"COVER:26"DIA.2"THICK.

OR EQUAL\*RING:51/4" HIGH,CLEAR

F.MORTAR JOINT BETWEEN RINGS.

B.PRE-CAST SECTIONS. C.MORTAR JOINTS.

3. DOWEL AT CONSTRUCTION JOINTS SHALL HAVE 36 X DIA. EMBEDMENT.

# TYPICAL STORM SEWER MANHOLE

-EXPANSION JOINTS SHALL BE SPACED AT 40'INTERVALS OR AS OTHERWISE SPECIFIED AND JOINTS SHALL BE