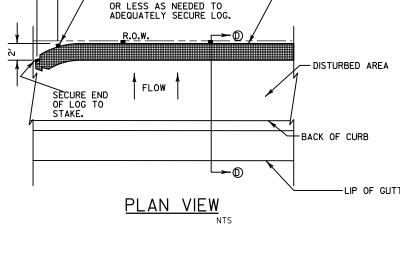

1 TBPE FIRM #F-312

#### ALIGNMENT DATA

PEDESTRIAN AND BICYCLE TRAIL

LOS FRESNOS, TEXAS



McALLEN, TX 78503 TEL (956) 664-0286 FAX (956) 664-0282

2 OF 2



















































DISCLAIMER:
The use of this standard is governed by the Texas Engineering Practice.
The use of this standard is made by TxDOT for any purpose whatsoever.
Act. No warranty of any kind is made by TxDOT for any purpose whatsoever.
TxDOT assumes no responsibility for the conversion of this standard to other formats or for incorrect results or damages resulting from its use.

SECURE END OF LOG TO

12" TEMP. EROSION CONTROL LOG



COMPOST CRADLE

OVERLAP DETAIL

PLAN VIEW

OF FLOW

6" CURB

6" TEMP. EROSION CONTROL DEVICE

STAKES.

PENETRATE TOP LOG AS SHOWN





DITCH LINE SEDIMENT TRAP







RIGHT-OF-WAY SEDIMENT

DITCH LINE SEDIMENT TRAP (BOCI-ST) BACK OF CURB INLET SEDIMENT TRAP (ROW-ST) RIGHT OF WAY SEDIMENT TRAP (CI-ST CURB INLET SEDIMENT TRAP

PLANS SHEET LEGEND

(DI-ST

DROP INLET SEDIMENT TRAF

(DL-ST)

#### SEDIMENT BASIN & TRAP USAGE GUIDELINES

A sediment trap may be used to precipitate sediment out of runoff draining from an unstabilized area.

 $\underline{\text{Traps:}}$  the drainage area for a sediment trap should not exceed 5 acres. The trap capacity should be 1800 CF/Acre (0.5' over the drainage area).

Sediment traps should be placed in the following

- locations:

  1. Immediately preceding drain inlets
  2. Just before the drainage enters a water course
  3. Just before the drainage leaves the right of way
  4. Just before the drainage leaves the constr