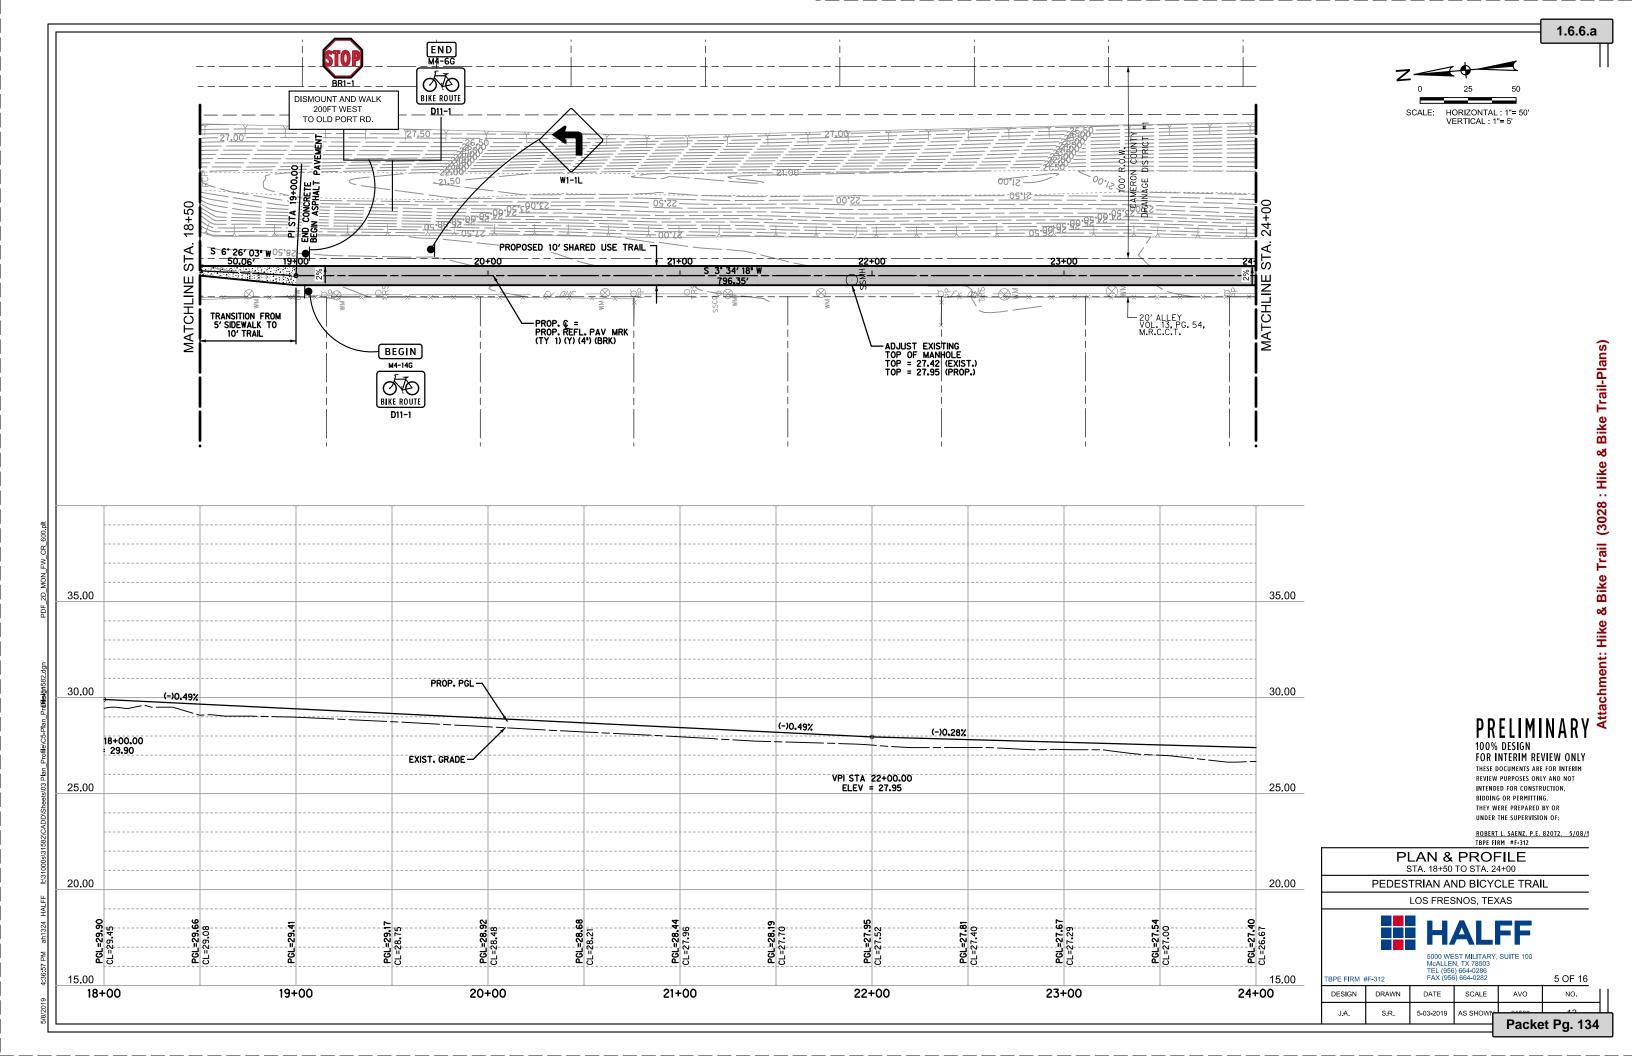

#### 6. Action Items

- 1. Consideration and ACTION to approve an Application Submission for the High Demand Job Training Program.
- 2. Consideration and ACTION to approve a Memorandum of Understanding with Cameron County Education Initiative, Inc. and Los Fresmos Community Development Council.
- 3. Consideration and ACTION to approve a Memorandum of Understanding between Workforce Solutions Cameron and Los Fresnos Community Development Corporation.
- 4. Consideration and ACTION to approve a Memorandum of Understanding with the Los Fresnos Consolidated School District.
- 5. Consideration and ACTION to approve Resolution 8-2019 to support and participate in a county-wide flood protection study funded partially by a grant from the Water Development Board and commit to contribute \$4,500 towards the local matching funds.
- 6. Consideration and ACTION to approve plans for the Hike & Bike Trail project.
- 7. Consideration and ACTION to approve surveying services to the engineering services for the Street Improvement Project
- 8. Consideration and ACTION to approve providing a roll off container for citizen use once each quarter.
- 9. Consideration and ACTION to appoint a person to the Los Fresnos Community Development Corporation Board.

#### 7. Acknowledgement of City Manager's Report

City Manager Report A. Wastewater Plant Update B. Water Plant Update C. Water & Wastewater Engineering Study D. Whipple Road Wastewater Extension E. Nature Park F. Hike & Bike Trails G. CDBG 2017-2018 Grant H. Henderson Road Project I. City Hall Project J. Underground Canal K. Update Planning & Zoning Ordinance L. Drainage Update M. Boys & Girls Club Quarterly Report N. Chamber Quarterly Report

#### **Acknowledgement of City Manager's Report**

City Manager Report A. Wastewater Plant Update B. Water Plant Update C. Water & Wastewater Engineering Study D. Whipple Road Wastewater Extension E. Nature Park F. Hike & Bike Trails G. CDBG 2017-2018 Grant H. Henderson Road Project I. City Hall Project J. Underground Canal K. Update Planning & Zoning Ordinance L. Drainage Update

Mr. Milum reported documents were uploaded into the Parks & Wildlife portal. It will take a few days to be reviewed and approved and then we can proceed with the Hike & Bike Trails.

The drainage project along Ash Street & Pecan Street has been complete. The paving and drainage on 6th Street is complete. The city is waiting for authorization from CDBG to begin paving on Ash Street.