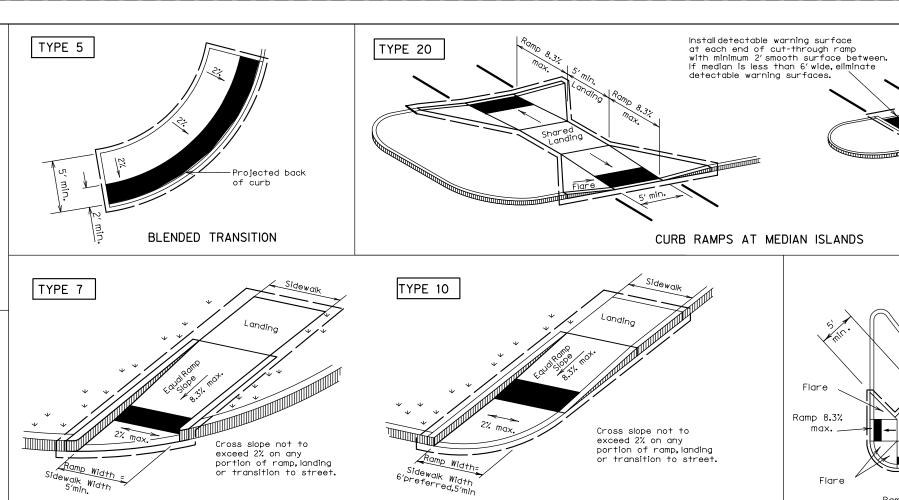

DOWEL AT CONSTRUCTION JOINTS SHALL HAVE 36 X DIA. EMBEDMENT.

# TYPICAL STORM SEWER MANHOLE

-EXPANSION JOINTS SHALL BE SPACED AT 40'INTERVALS OR AS OTHERWISE SPECIFIED AND JOINTS SHALL BE FILLED WITH 5'-0" (TYP.) CONTRACTION JOINTS SHALL BE GROOVED 3/8" DEEP ON 5'- O' CENTERS PREMOULDED BITUMINOUS EXPANSION JOINT FILLER 5% MAX 2% MAX RUNNING CROSS SLOPE SLOPE 1/2" EXPANSION JOINT MATERIAL BETWEEN SIDEWALK AND STRUCTURE LINE OR BACK OF CURB



PLAN VIEW

# CONCRETE SIDEWALK DETAIL

8'-0" CTR TO CTR 7'-7" FACE TO FACE PYRAMID POST CAP 5'SQ POST 1 1/2" X 5 1/2"RAIL FINISH GRADE 3000 PSI CONCRETE-VINYL FENCE 10"

### MISCELLANEOUS DETAILS

PEDESTRIAN AND BICYCLE TRAIL

LOS FRESNOS, TEXAS



DATE DESIGN DRAWN 5-03-2019

NTS

CONCRETE RIP-RAP TYPICAL SECTION











COMBINATION CURB RAMPS



DIRECTIONAL RAMPS WITHIN RADIUS

(Sidewalk adjacent to curb)



(Sidewalk set back from curb)



Ramp 8.3%

COMBINATION ISLAND RAMPS

1.6.6.a

TYPE 21

Curb details are shown elsewhere in the plans.

TYPE 22

5'x 5'(min.)

Shared Landing

Trail-Plans)

Attachment: Hike & Bike Trail (3028: Hike & Bike

Ramp 8.3%

NOTES / LEGEND:

See General Notes on sheet 2 of 4 for more information.

∠ ∠ Denotes planting or ∠ ∠ non-walking surface ∠ ∠ not part of pedestrian ∠ ∠ circulation path.

Detectable Warning Surface

DATE:

# any purpose v resulting from for Bs TXDOT any kind is made by incorrect results or of for Engineering Practice Act. No warranty of this standard to other formats or this standard is governed by the les no responsibility for the conve

#### General Notes

#### Curb Ramps

- I