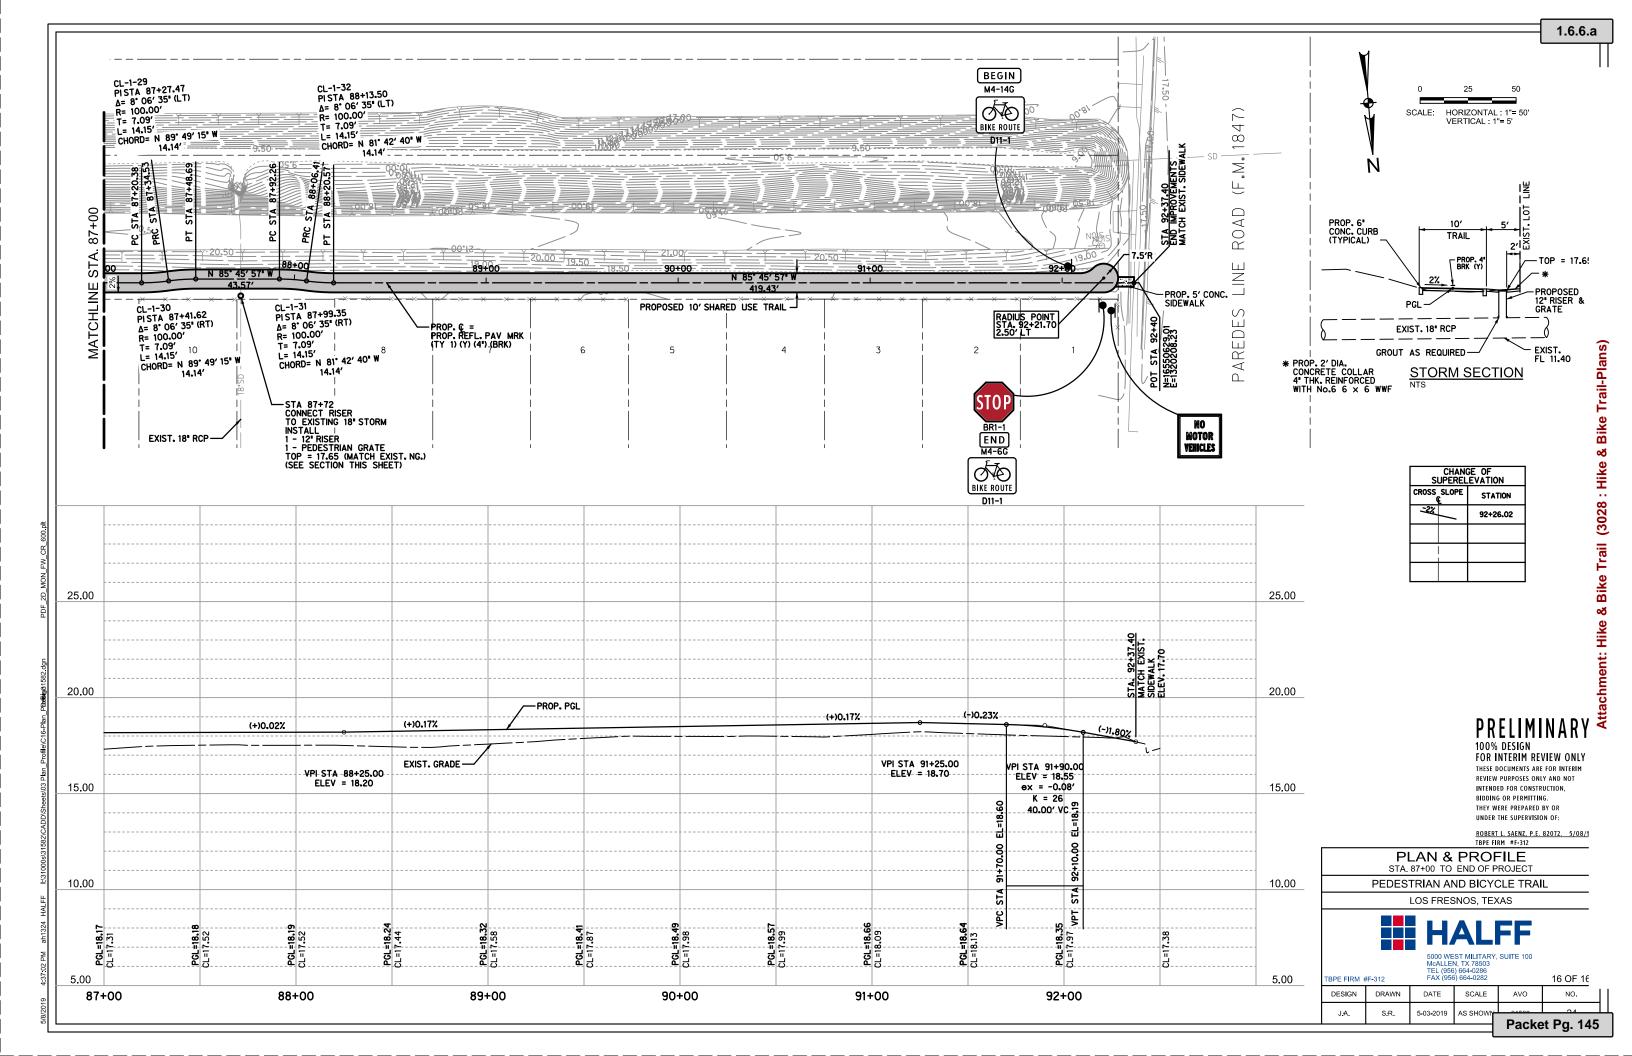

#### 6. Action Items

- 1. Consideration and ACTION to approve an Application Submission for the High Demand Job Training Program.
- 2. Consideration and ACTION to approve a Memorandum of Understanding with Cameron County Education Initiative, Inc. and Los Fresmos Community Development Council.
- 3. Consideration and ACTION to approve a Memorandum of Understanding between Workforce Solutions Cameron and Los Fresnos Community Development Corporation.
- 4. Consideration and ACTION to approve a Memorandum of Understanding with the Los Fresnos Consolidated School District.
- 5. Consideration and ACTION to approve Resolution 8-2019 to support and participate in a county-wide flood protection study funded partially by a grant from the Water Development Board and commit to contribute \$4,500 towards the local matching funds.
- 6. Consideration and ACTION to approve plans for the Hike & Bike Trail project.
- 7. Consideration and ACTION to approve surveying services to the engineering services for the Street Improvement Project
- 8. Consideration and ACTION to approve providing a roll off container for citizen use once each quarter.
- 9. Consideration and ACTION to appoint a person to the Los Fresnos Community Development Corporation Board.

#### 7. Acknowledgement of City Manager's Report

City Manager Report A. Wastewater Plant Update B. Water Plant Update C. Water & Wastewater Engineering Study D. Whipple Road Wastewater Extension E. Nature Park F. Hike & Bike Trails G. CDBG 2017-2018 Grant H. Henderson Road Project I. City Hall Project J. Underground Canal K. Update Planning & Zoning Ordinance L. Drainage Update M. Boys & Girls Club Quarterly Report N. Chamber Quarterly Report

Mr. Milum reported documents were uploaded into the Parks & Wildlife portal. It will take a few days to be reviewed and approved and then we can proceed with the Hike & Bike Trails.

The drainage project along Ash Street & Pecan Street has been complete. The paving and drainage on 6th Street is complete. The city is waiting for authorization from CDBG to begin paving on Ash Street.