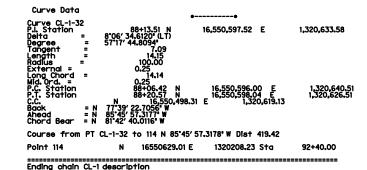

45.17 E N 16,555,036.01 E 55,037.92 E 1,322,338.39

Beginning chain CL-1 description

Point 100

Curve Data

Curve CL-1-1 P.I. Station Delta Degree Tangent Length Radius External = External = External = P.C. Station P.C. Station C.C. Back Ahead Chord Bear

N 16,556,458,66 E 1,322,603,66 Sta

Curve Data

16,555,925,95 E

16,555,865,27 E

1.322.562.84

1,322,536,72

Course from 100 to PC CL-1-1 S 4'22' 54.3588' W Dist 500.97

65**.**69 2.75 5+50.97 N 6+16.96 N 16,555,974.43 E





THESE DOCUMENTS ARE FOR INTERIM REVIEW PURPOSES ONLY AND NOT BIDDING OR PERMITTING. THEY WERE PREPARED BY OR UNDER THE SUPERVISION OF:

ROBERT L. SAENZ, P.E. 82072. 5/08/1 TBPE FIRM #F-312

#### ALIGNMENT DATA

PEDESTRIAN AND BICYCLE TRAIL

LOS FRESNOS, TEXAS



1 OF 2

DRAWN DATE NO. DESIGN SCALE AVO 5-03-2019





PRELIMINARY

100% DESIGN
FOR INTERIM REVIEW ONLY
THESE DOCUMENTS ARE FOR INTERIM
REVIEW PUPPOSES ONLY AND NOT
INTENDED FOR CONSTRUCTION,
BIDDING OR PERMITTING.
THEY WERE PREPARED BY OR
UNDER THE SUPERVISION OF:

ROBERT L. SAENZ, P.E. 82072. 5/08/1 TBPE FIRM #F-312

#### ALIGNMENT DATA

PEDESTRIAN AND BICYCLE TRAIL

LOS FRESNOS, TEXAS



McALLEN, TX 78503 TEL (956) 664-0286 FAX (956) 664-0282

2 OF 2



















































DISCLAIMER:
The use of this standard is governed by the Texas Engineering Practice.
The use of this standard is made by TxDOT for any purpose whatsoever.
Act. No warranty of any kind is made by TxDOT for any purpose whatsoever.
TxDOT assumes no responsibility for the conversion of this standard to other formats or for incorrect results or dam