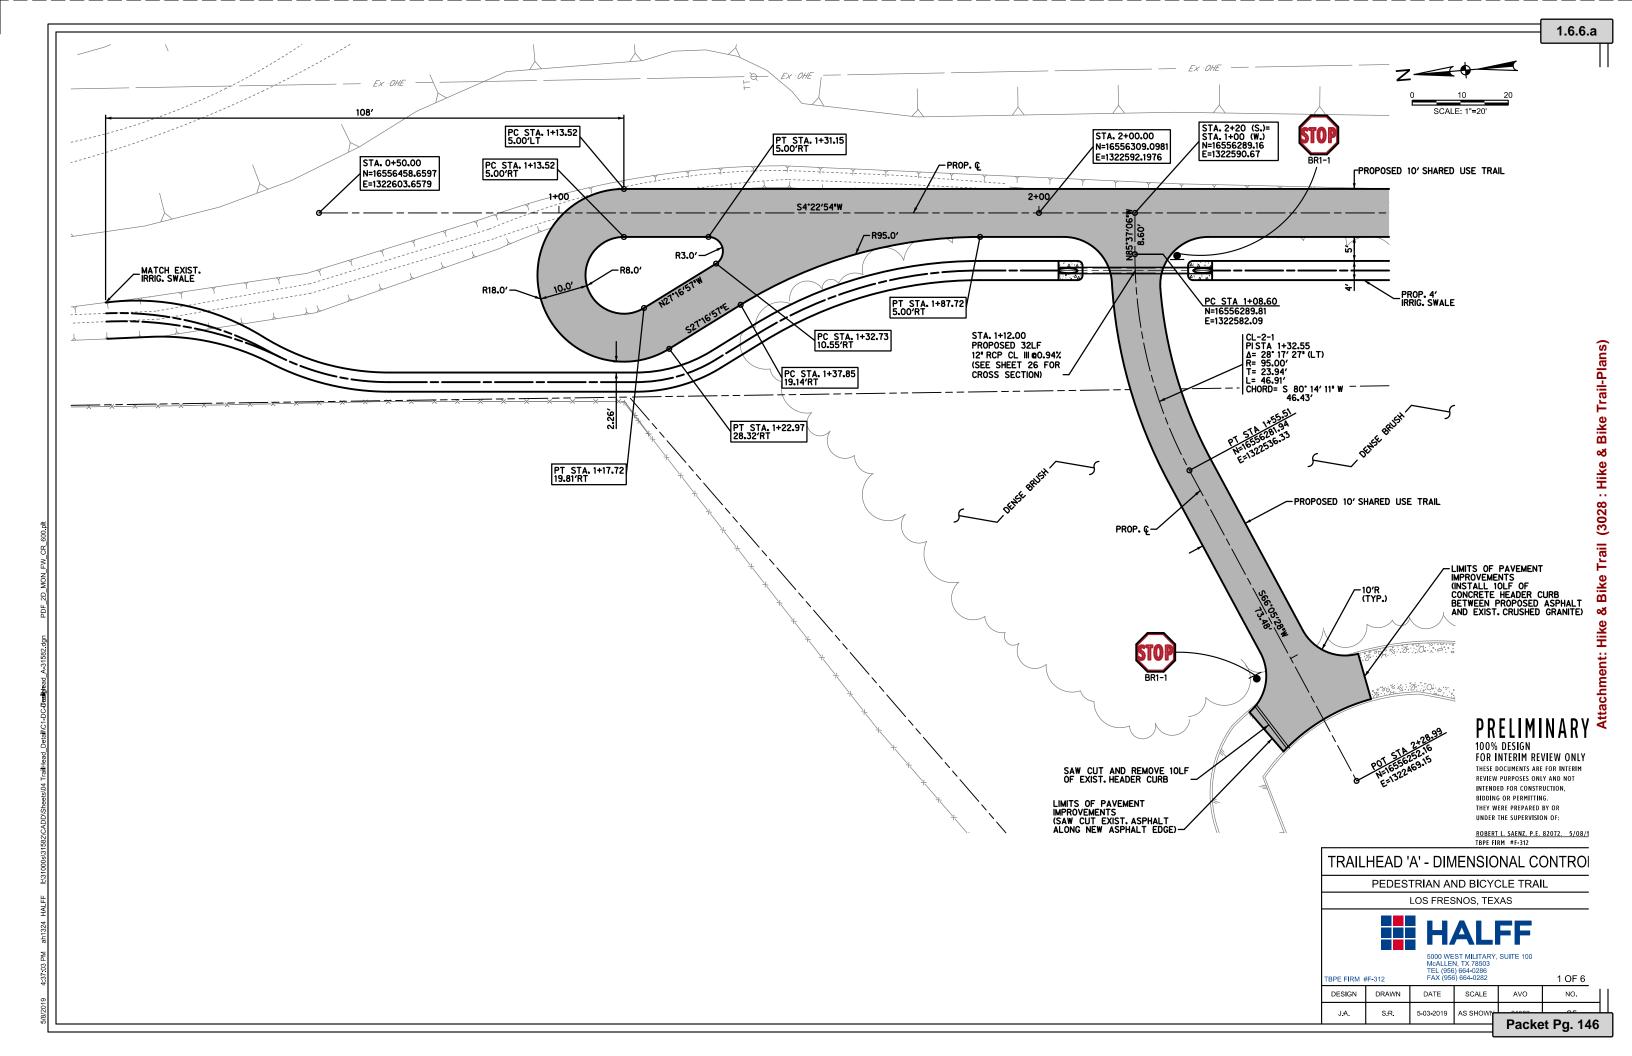

#### 6. Action Items

- 1. Consideration and ACTION to approve an Application Submission for the High Demand Job Training Program.
- 2. Consideration and ACTION to approve a Memorandum of Understanding with Cameron County Education Initiative, Inc. and Los Fresmos Community Development Council.
- 3. Consideration and ACTION to approve a Memorandum of Understanding between Workforce Solutions Cameron and Los Fresnos Community Development Corporation.
- 4. Consideration and ACTION to approve a Memorandum of Understanding with the Los Fresnos Consolidated School District.
- 5. Consideration and ACTION to approve Resolution 8-2019 to support and participate in a county-wide flood protection study funded partially by a grant from the Water Development Board and commit to contribute \$4,500 towards the local matching funds.
- 6. Consideration and ACTION to approve plans for the Hike & Bike Trail project.
- 7. Consideration and ACTION to approve surveying services to the engineering services for the Street Improvement Project
- 8. Consideration and ACTION to approve providing a roll off container for citizen use once each quarter.
- 9. Consideration and ACTION to appoint a person to the Los Fresnos Community Development Corporation Board.

#### 7. Acknowledgement of City Manager's Report

City Manager Report A. Wastewater Plant Update B. Water Plant Update C. Water & Wastewater Engineering Study D. Whipple Road Wastewater Extension E. Nature Park F. Hike & Bike Trails G. CDBG 2017-2018 Grant H. Henderson Road Project I. City Hall Project J. Underground Canal K. Update Planning & Zoning Ordinance L. Drainage Update M. Boys & Girls Club Quarterly Report N. Chamber Quarterly Report

Mr. Milum reported documents were uploaded into the Parks & Wildlife portal. It will take a few days to be reviewed and approved and then we can proceed with the Hike & Bike Trails.

The drainage project along Ash Street & Pecan Street has been complete. The paving and drainage on 6th Street is complete. The city is waiting for authorization from CDBG to begin paving on Ash Street.