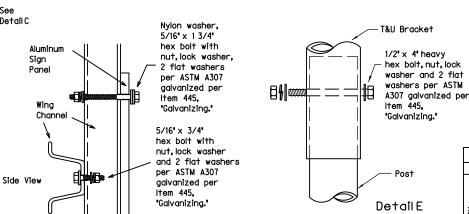

|
|------------------|---------|------|-----------|-----|-------|-------|
| 9-08 REVISIONS   | CONT    | SECT | JOB       |     | HIG   | HWAY  |
|                  |         |      |           |     |       |       |
|                  | DIST    |      |           |     |       |       |
|                  |         |      | Pac       | cke | et Pg | . 161 |

26B

Gap between plaques shall be Aluminum Sign Panel STOP (R1-1) YIELD (R1-2) Extruded Alum. Windbeam Top View (See SMD(2-1)) PLAQUE = 1 - variable length

STOP = 2 - 32 inch pieces

& 1 - 32 Inch piece

YIELD = 1 - 8 inch piece

-1.12 \*/ft Wing Channel

SM RD SGN ASSM TY XXXXX(1)XX(U-WC)

(See Note 11)

SM RD SGN ASSM TY XXXXX(1)XX(P-BM)

Detail A

Detail

- Detail C







Splices shallonly be allowed behind the sign substrate.





GENERAL NOTES:

10 BWG

10 BWG

Sch 80

Sch 80

The Engineer may require that a Schedule 80 post be used in place of a 10 BWG where a sign height is abnormally high due to a fill slope. 3. Sign supports shall not be spliced except where shown.

# OF POSTS

Sign support posts shall not be spliced.

MAX. SIGN AREA

32 SF

64 SI

16 SF

4. Aluminum sign blanks shall conform to Departmental Material Specifications DMS-7110 and shall have the following minimum thicknesses: 0.080 for signs less than 7.5 sq. ft., 0.100 for signs 7.5 to 15 sq. ft., and 0.125 for signs greater than 15 sq. ft.

5. Signs that require specific supports due to reasons in addition to windloading are indicated on the "REQUIRED SUPPORT" table on this sheet.

6. For horizontal rectangular signs fabricated from flat alu