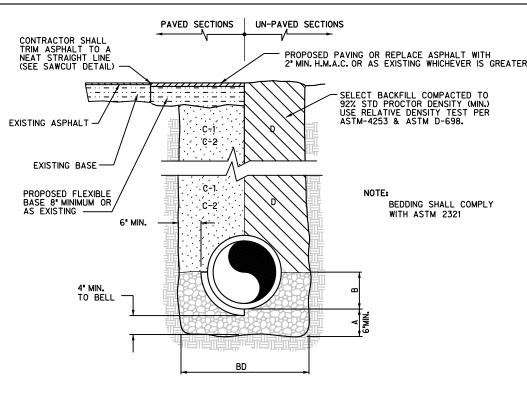

ARY EROSION CONTROL LOGS TECL-17 (PHR)

| ſ | CONTROL            | SECTION  |           | J0B    | 33            |
|---|--------------------|----------|-----------|--------|---------------|
|   | TEXAS              | PHARR    |           |        |               |
|   | STATE              | DISTRICT | (         | COUNTY | SHEET<br>NO.  |
|   | 6                  |          |           |        |               |
| I | FED.RD.<br>DIV.NO. |          | PROJECT I | NO.    | HIGHWA<br>NO. |



PLAN VIEW

STAKE ON DOWNHILL SIDE OF

R.O.W

LOG AT 8'C - C OR LESS AS NEEDED TO ADEQUATELY SECURE LOG.

**→**®

BACK OF CURB INLET SEDIMENT TRAP

(BOCI-ST)

DISTURBED AREA

BACK OF CURB

LIP OF GUTTER

(CI-ST

-COMPOST CRADLE UNDER EROSION CONTROL DEVICES

CURB INLET SEDIMENT TRAP

SECTION D-D

(ROW-ST)



- A. GRAVEL BEDDING PLACED BEFORE PIPE IS LAID (MIN. THICKNESS = 6"). PIT RUN GRAVEL 3/4" MAX, SIZE
- B. AFTER PIPE IS LAID, PLACE GRAVEL FROM BOTTOM TO SPRING LINE OF PIPE. PIT RUN GRAVEL 3/4" MAX. SIZE.
- Bd. TRENCH WIDTHS SHALL BE EQUAL TO PIPE BELL O.D. + 12" OR IN ACCORDANCE
- C-1. CITY STREETS, PARKING AREA, DRIVEWAYS: SELECTED BACKFILL SHALL BE PLACED IN 8'LIFTS MECHANICALLY COMPACTED TO 95% MODIFIED PROCTOR DENSITY.
- C-2. STATE MAINTAINED ROADWAYS: SAND/CEMENT STABILIZED BACKFILL, WITH 7% PORTLAND CEMENT, COMPACTED AS PER ASTM D-4253 AND ASTM D-698.
- D. SELECTED EARTH BACKFILL MECHANICALLY COMPACTED TO 92% STD. PROCTOR DENSITY (12" LIFTS), FOUNDATION PREPARATION (WELLPOINTS, GRAVEL OR CEMENT STABILIZATION, OR APPROVED SUBSTITUTE) SHALL BE REQUIRED WHEN TRENCH BOTTOM IS UNSTABLE