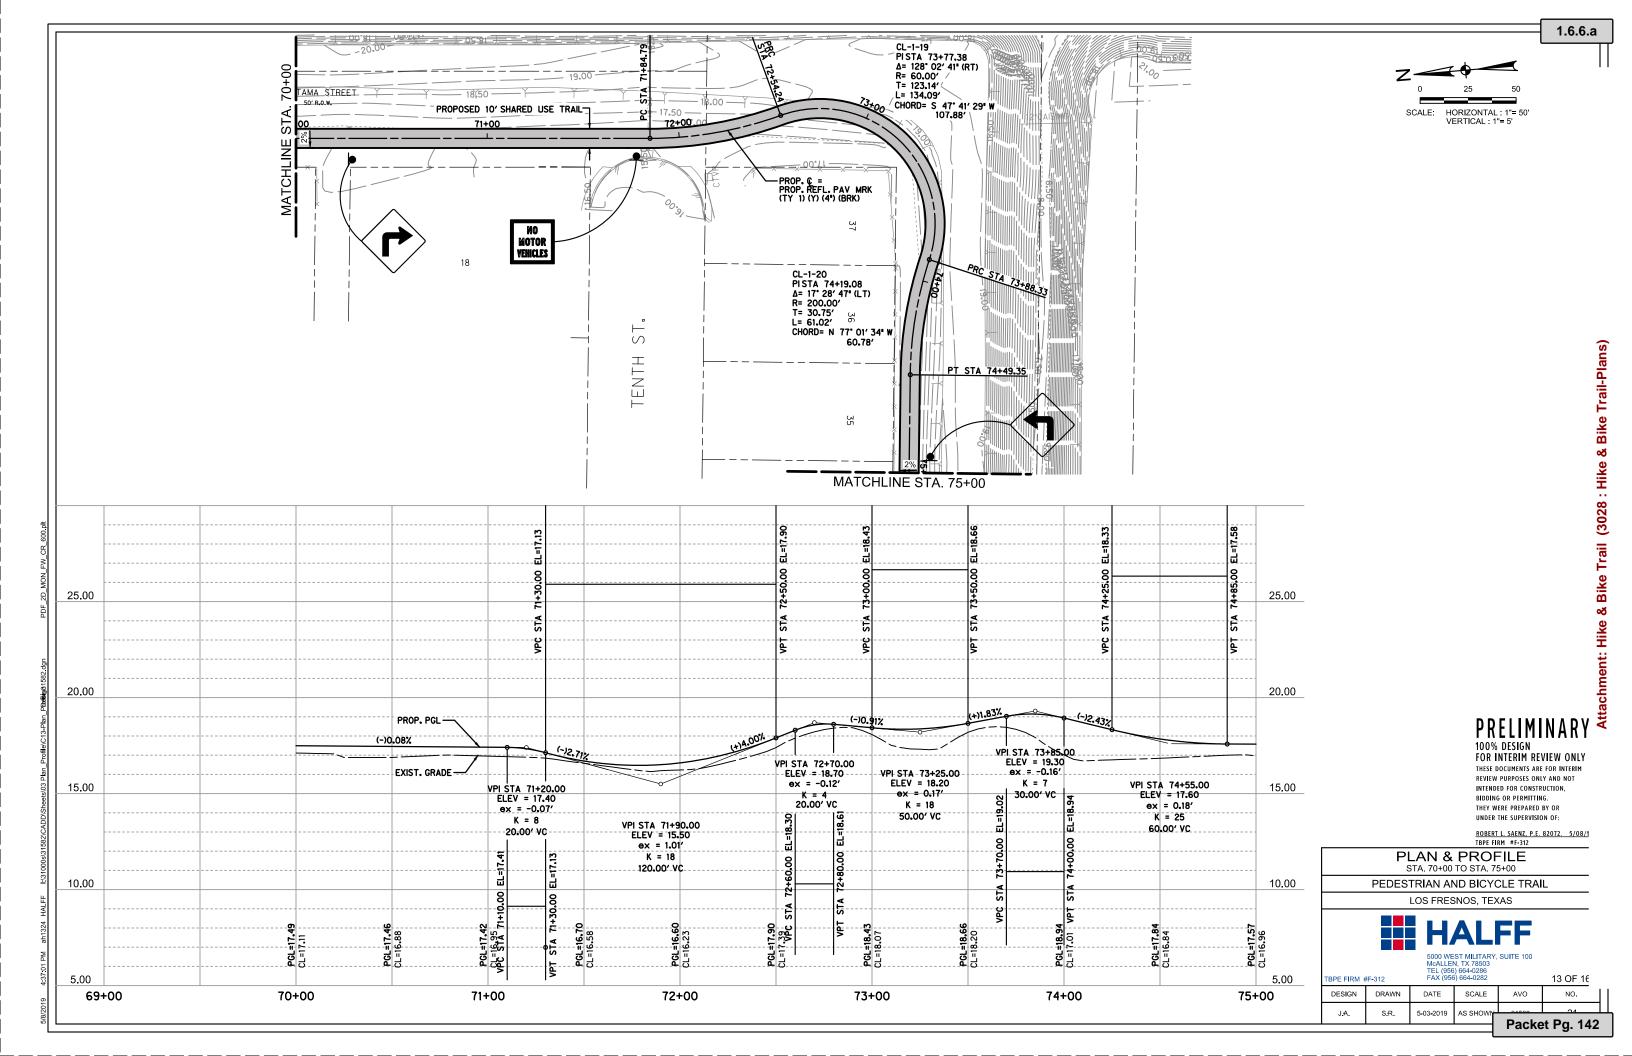

#### 6. Action Items

- 1. Consideration and ACTION to approve an Application Submission for the High Demand Job Training Program.
- 2. Consideration and ACTION to approve a Memorandum of Understanding with Cameron County Education Initiative, Inc. and Los Fresmos Community Development Council.
- 3. Consideration and ACTION to approve a Memorandum of Understanding between Workforce Solutions Cameron and Los Fresnos Community Development Corporation.
- 4. Consideration and ACTION to approve a Memorandum of Understanding with the Los Fresnos Consolidated School District.
- 5. Consideration and ACTION to approve Resolution 8-2019 to support and participate in a county-wide flood protection study funded partially by a grant from the Water Development Board and commit to contribute \$4,500 towards the local matching funds.
- 6. Consideration and ACTION to approve plans for the Hike & Bike Trail project.
- 7. Consideration and ACTION to approve surveying services to the engineering services for the Street Improvement Project
- 8. Consideration and ACTION to approve providing a roll off container for citizen use once each quarter.
- 9. Consideration and ACTION to appoint a person to the Los Fresnos Community Development Corporation Board.

#### 7. Acknowledgement of City Manager's Report

City Manager Report A. Wastewater Plant Update B. Water Plant Update C. Water & Wastewater Engineering Study D. Whipple Road Wastewater Extension E. Nature Park F. Hike & Bike Trails G. CDBG 2017-2018 Grant H. Henderson Road Project I. City Hall Project J. Underground Canal K. Update Planning & Zoning Ordinance L. Drainage Update M. Boys & Girls Club Quarterly Report N. Chamber Quarterly Report

Mr. Milum reported documents were uploaded into the Parks & Wildlife portal. It will take a few days to be reviewed and approved and then we can proceed with the Hike & Bike Trails.

The drainage project along Ash Street & Pecan Street has been complete. The paving and drainage on 6th Street is complete. The city is waiting for authorization from CDBG to begin paving on Ash Street.