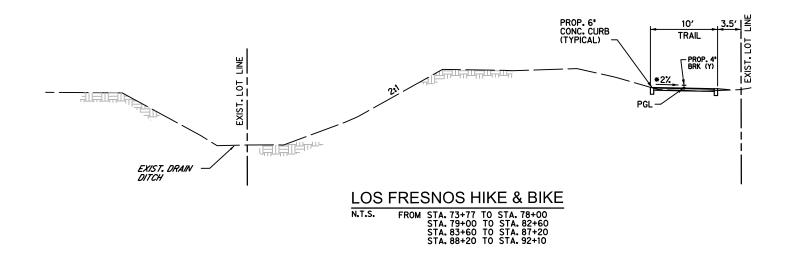

Mr. Milum reported documents were uploaded into the Parks & Wildlife portal. It will take a few days to be reviewed and approved and then we can proceed with the Hike & Bike Trails.

The drainage project along Ash Street & Pecan Street has been complete. The paving and drainage on 6th Street is complete. The city is waiting for authorization from CDBG to begin paving on Ash Street.