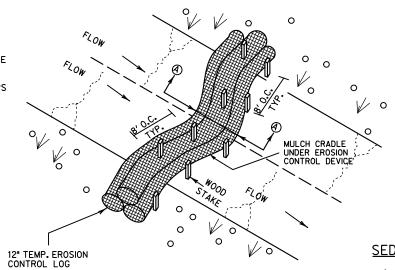

BERT L. SAENZ, P.E. 82072. 5/08/1 TBPE FIRM #F-312

#### ALIGNMENT DATA

PEDESTRIAN AND BICYCLE TRAIL

LOS FRESNOS, TEXAS



McALLEN, TX 78503 TEL (956) 664-0286 FAX (956) 664-0282

2 OF 2



















































DISCLAIMER:
The use of this standard is governed by the Texas Engineering Practice.
The use of this standard is made by TxDOT for any purpose whatsoever.
Act. No warranty of any kind is made by TxDOT for any purpose whatsoever.
TxDOT assumes no responsibility for the conversion of this standard to other formats or for incorrect results or damages resulting from its use.

SECURE END OF LOG TO

12" TEMP. EROSION CONTROL LOG



COMPOST CRADLE

OVERLAP DETAIL

PLAN VIEW

OF FLOW

6" CURB

6" TEMP. EROSION CONTROL DEVICE

STAKES.

PENETRATE TOP LOG AS SHOWN





DITCH LINE SEDIMENT TRAP







RIGHT-OF-WAY SEDIMENT

DITCH LINE SEDIMENT TRAP (BOCI-ST) BACK OF CURB INLET SEDIMENT TRAP (ROW-ST) RIGHT OF WAY SEDIMENT TRAP (CI-ST CURB INLET SEDIMENT TRAP

PLANS SHEET LEGEND

(DI-ST

DROP INLET SEDIMENT TRAF

(DL-ST)

#### SEDIMENT BASIN & TRAP USAGE GUIDELINES

A sediment trap may be used to precipitate sediment out of runoff draining from an unstabilized area.

 $\underline{\text{Traps:}}$  the drainage area for a sediment trap should not exceed 5 acres. The trap capacity should be 1800 CF/Acre (0.5' over the drainage area).

Sediment traps should be placed in the following

- locations:

  1. Immediately preceding drain inlets
  2. Just before the drainage enters a water course
  3. Just before the drainage leaves the right of way
  4. Just befor