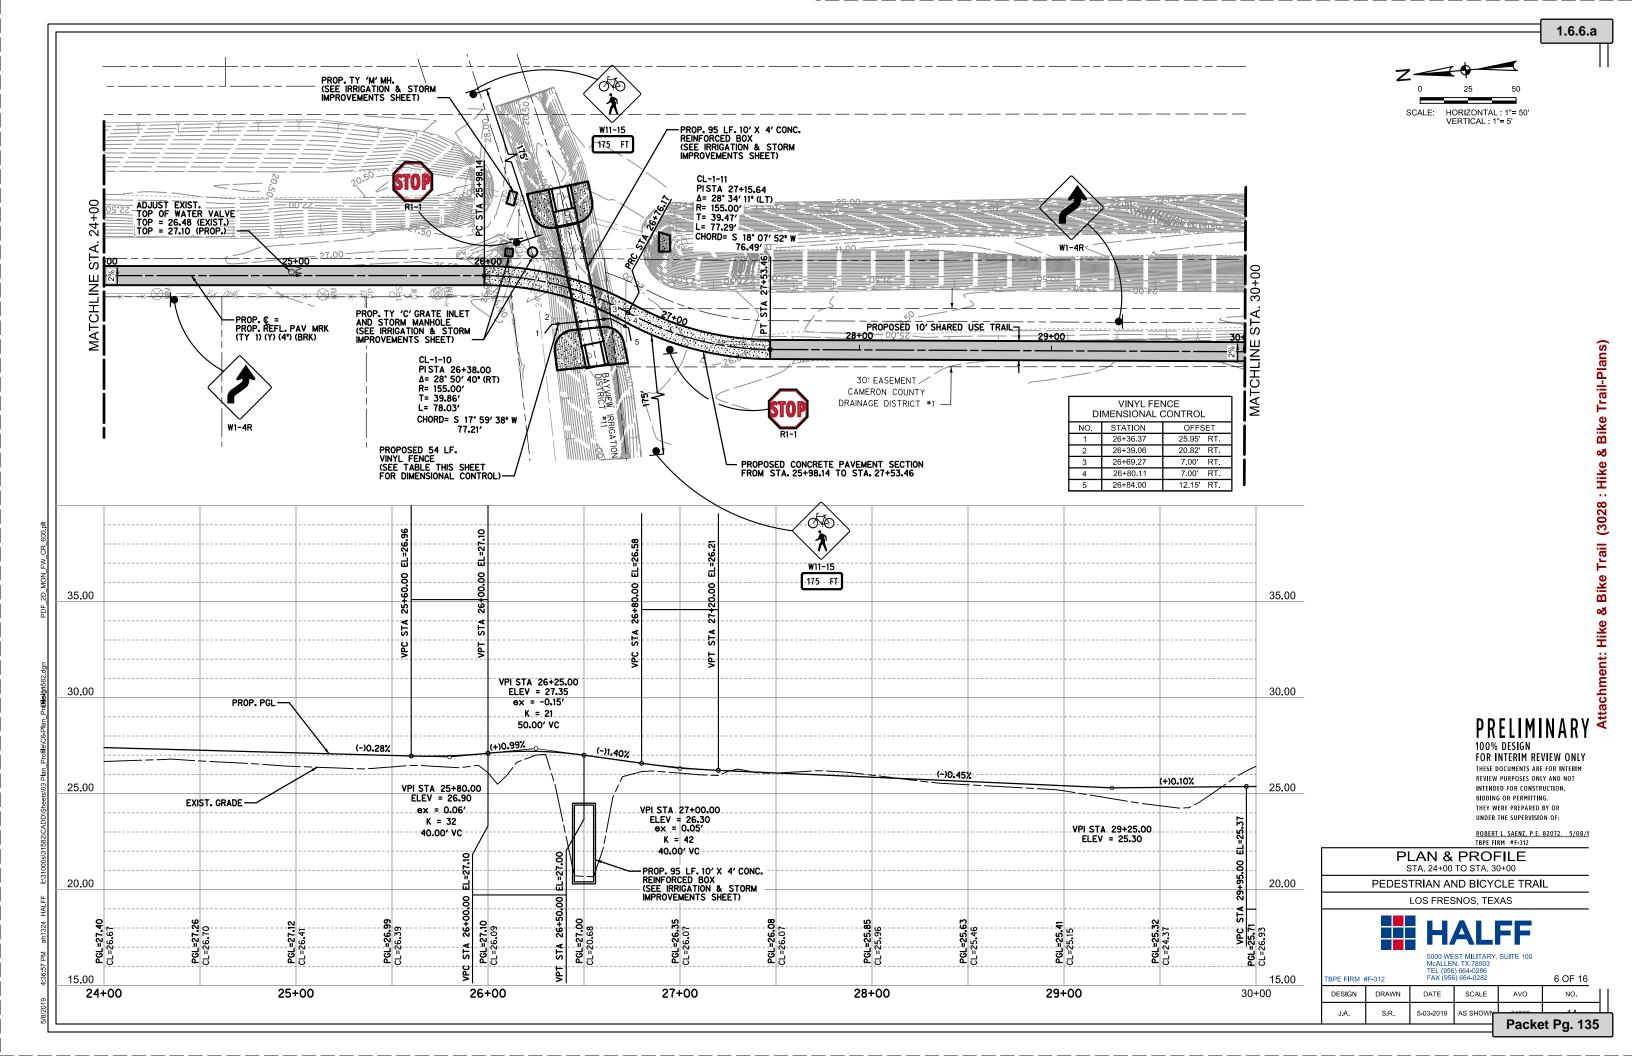

#### 6. Action Items

- 1. Consideration and ACTION to approve an Application Submission for the High Demand Job Training Program.
- 2. Consideration and ACTION to approve a Memorandum of Understanding with Cameron County Education Initiative, Inc. and Los Fresmos Community Development Council.
- 3. Consideration and ACTION to approve a Memorandum of Understanding between Workforce Solutions Cameron and Los Fresnos Community Development Corporation.
- 4. Consideration and ACTION to approve a Memorandum of Understanding with the Los Fresnos Consolidated School District.
- 5. Consideration and ACTION to approve Resolution 8-2019 to support and participate in a county-wide flood protection study funded partially by a grant from the Water Development Board and commit to contribute \$4,500 towards the local matching funds.
- 6. Consideration and ACTION to approve plans for the Hike & Bike Trail project.
- 7. Consideration and ACTION to approve surveying services to the engineering services for the Street Improvement Project
- 8. Consideration and ACTION to approve providing a roll off container for citizen use once each quarter.
- 9. Consideration and ACTION to appoint a person to the Los Fresnos Community Development Corporation Board.

#### 7. Acknowledgement of City Manager's Report

City Manager Report A. Wastewater Plant Update B. Water Plant Update C. Water & Wastewater Engineering Study D. Whipple Road Wastewater Extension E. Nature Park F. Hike & Bike Trails G. CDBG 2017-2018 Grant H. Henderson Road Project I. City Hall Project J. Underground Canal K. Update Planning & Zoning Ordinance L. Drainage Update M. Boys & Girls Club Quarterly Report N. Chamber Quarterly Report

#### **Acknowledgement of City Manager's Report**

City Manager Report A. Wastewater Plant Update B. Water Plant Update C. Water & Wastewater Engineering Study D. Whipple Road Wastewater Extension E. Nature Park F. Hike & Bike Trails G. CDBG 2017-2018 Grant H. Henderson Road Project I. City Hall Project J. Underground Canal K. Update Planning & Zoning Ordinance L. Drainage Update

Mr. Milum reported documents were uploaded into the Parks & Wildlife portal. It will take a few days to be reviewed and approved and then we can proceed with the Hike & Bike Trails.

The drainage project along Ash Street & Pecan Street has been complete. The paving and drainage on 6th Street is complete. The city is waiting for authorization from CDBG to begin paving on Ash Street.