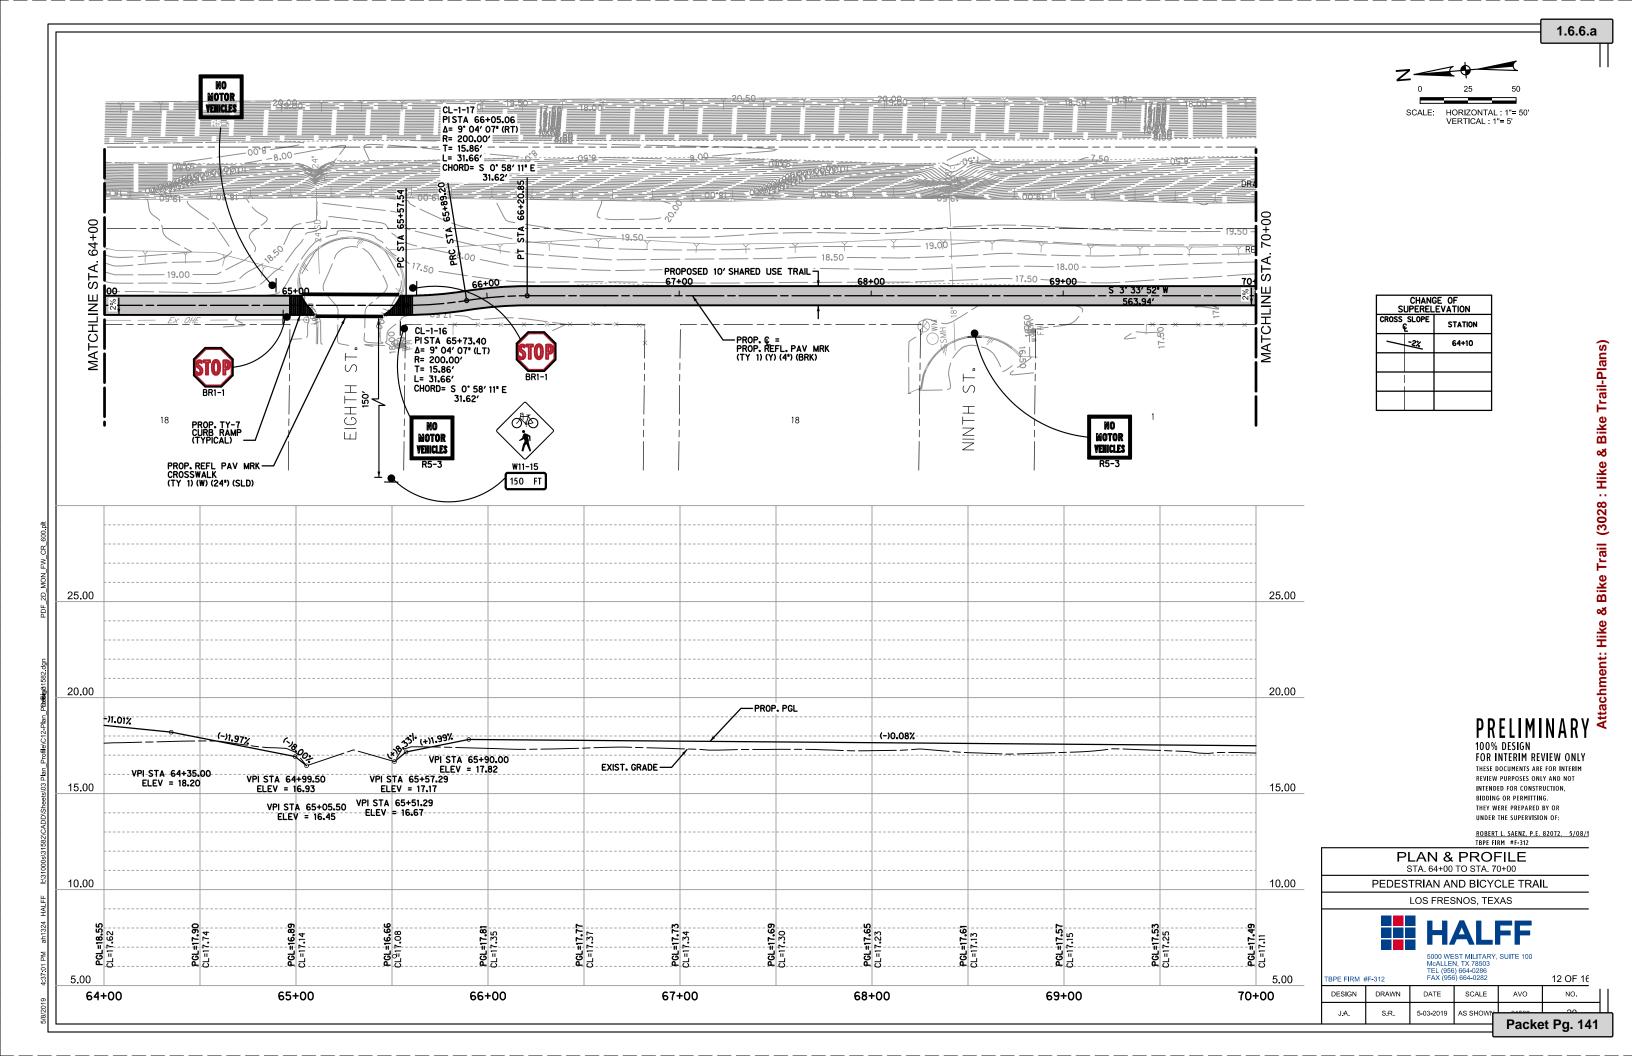

#### 6. Action Items

- 1. Consideration and ACTION to approve an Application Submission for the High Demand Job Training Program.
- 2. Consideration and ACTION to approve a Memorandum of Understanding with Cameron County Education Initiative, Inc. and Los Fresmos Community Development Council.
- 3. Consideration and ACTION to approve a Memorandum of Understanding between Workforce Solutions Cameron and Los Fresnos Community Development Corporation.
- 4. Consideration and ACTION to approve a Memorandum of Understanding with the Los Fresnos Consolidated School District.
- 5. Consideration and ACTION to approve Resolution 8-2019 to support and participate in a county-wide flood protection study funded partially by a grant from the Water Development Board and commit to contribute \$4,500 towards the local matching funds.
- 6. Consideration and ACTION to approve plans for the Hike & Bike Trail project.
- 7. Consideration and ACTION to approve surveying services to the engineering services for the Street Improvement Project
- 8. Consideration and ACTION to approve providing a roll off container for citizen use once each quarter.
- 9. Consideration and ACTION to appoint a person to the Los Fresnos Community Development Corporation Board.

#### 7. Acknowledgement of City Manager's Report

City Manager Report A. Wastewater Plant Update B. Water Plant Update C. Water & Wastewater Engineering Study D. Whipple Road Wastewater Extension E. Nature Park F. Hike & Bike Trails G. CDBG 2017-2018 Grant H. Henderson Road Project I. City Hall Project J. Underground Canal K. Update Planning & Zoning Ordinance L. Drainage Update M. Boys & Girls Club Quarterly Report N. Chamber Quarterly Report

Mr. Milum reported documents were uploaded into the Parks & Wildlife portal. It will take a few days to be reviewed and approved and then we can proceed with the Hike & Bike Trails.

The drainage project along Ash Street & Pecan Street has been complete. The paving and drainage on 6th Street is complete. The city is waiting for authorization from CDBG to begin paving on Ash Street.