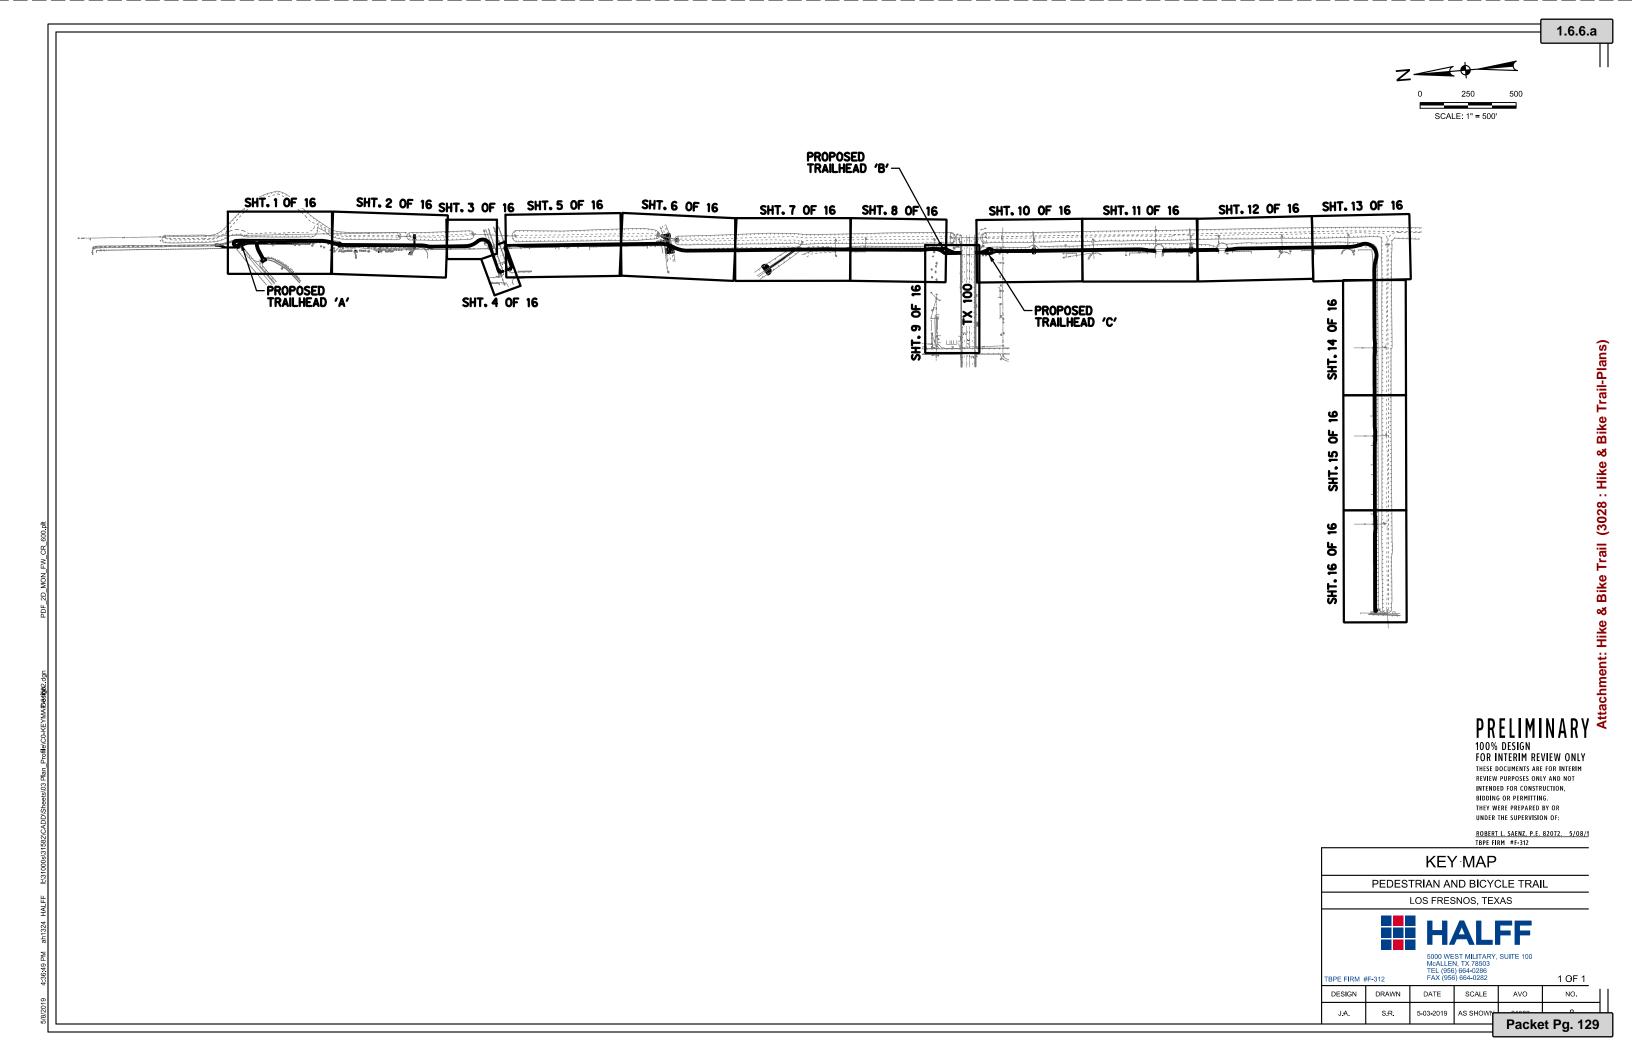

#### 6. Action Items

- 1. Consideration and ACTION to approve an Application Submission for the High Demand Job Training Program.
- 2. Consideration and ACTION to approve a Memorandum of Understanding with Cameron County Education Initiative, Inc. and Los Fresmos Community Development Council.
- 3. Consideration and ACTION to approve a Memorandum of Understanding between Workforce Solutions Cameron and Los Fresnos Community Development Corporation.
- 4. Consideration and ACTION to approve a Memorandum of Understanding with the Los Fresnos Consolidated School District.
- 5. Consideration and ACTION to approve Resolution 8-2019 to support and participate in a county-wide flood protection study funded partially by a grant from the Water Development Board and commit to contribute \$4,500 towards the local matching funds.
- 6. Consideration and ACTION to approve plans for the Hike & Bike Trail project.
- 7. Consideration and ACTION to approve surveying services to the engineering services for the Street Improvement Project
- 8. Consideration and ACTION to approve providing a roll off container for citizen use once each quarter.
- 9. Consideration and ACTION to appoint a person to the Los Fresnos Community Development Corporation Board.

#### 7. Acknowledgement of City Manager's Report

City Manager Report A. Wastewater Plant Update B. Water Plant Update C. Water & Wastewater Engineering Study D. Whipple Road Wastewater Extension E. Nature Park F. Hike & Bike Trails G. CDBG 2017-2018 Grant H. Henderson Road Project I. City Hall Project J. Underground Canal K. Update Planning & Zoning Ordinance L. Drainage Update M. Boys & Girls Club Quarterly Report N. Chamber Quarterly Report

Mr. Milum reported documents were uploaded into the Parks & Wildlife portal. It will take a few days to be reviewed and approved and then we can proceed with the Hike & Bike Trails.

The drainage project along Ash Street & Pecan Street has been complete. The paving and drainage on 6th Street is complete. The city is waiting for authorization from CDBG to begin paving on Ash Street.