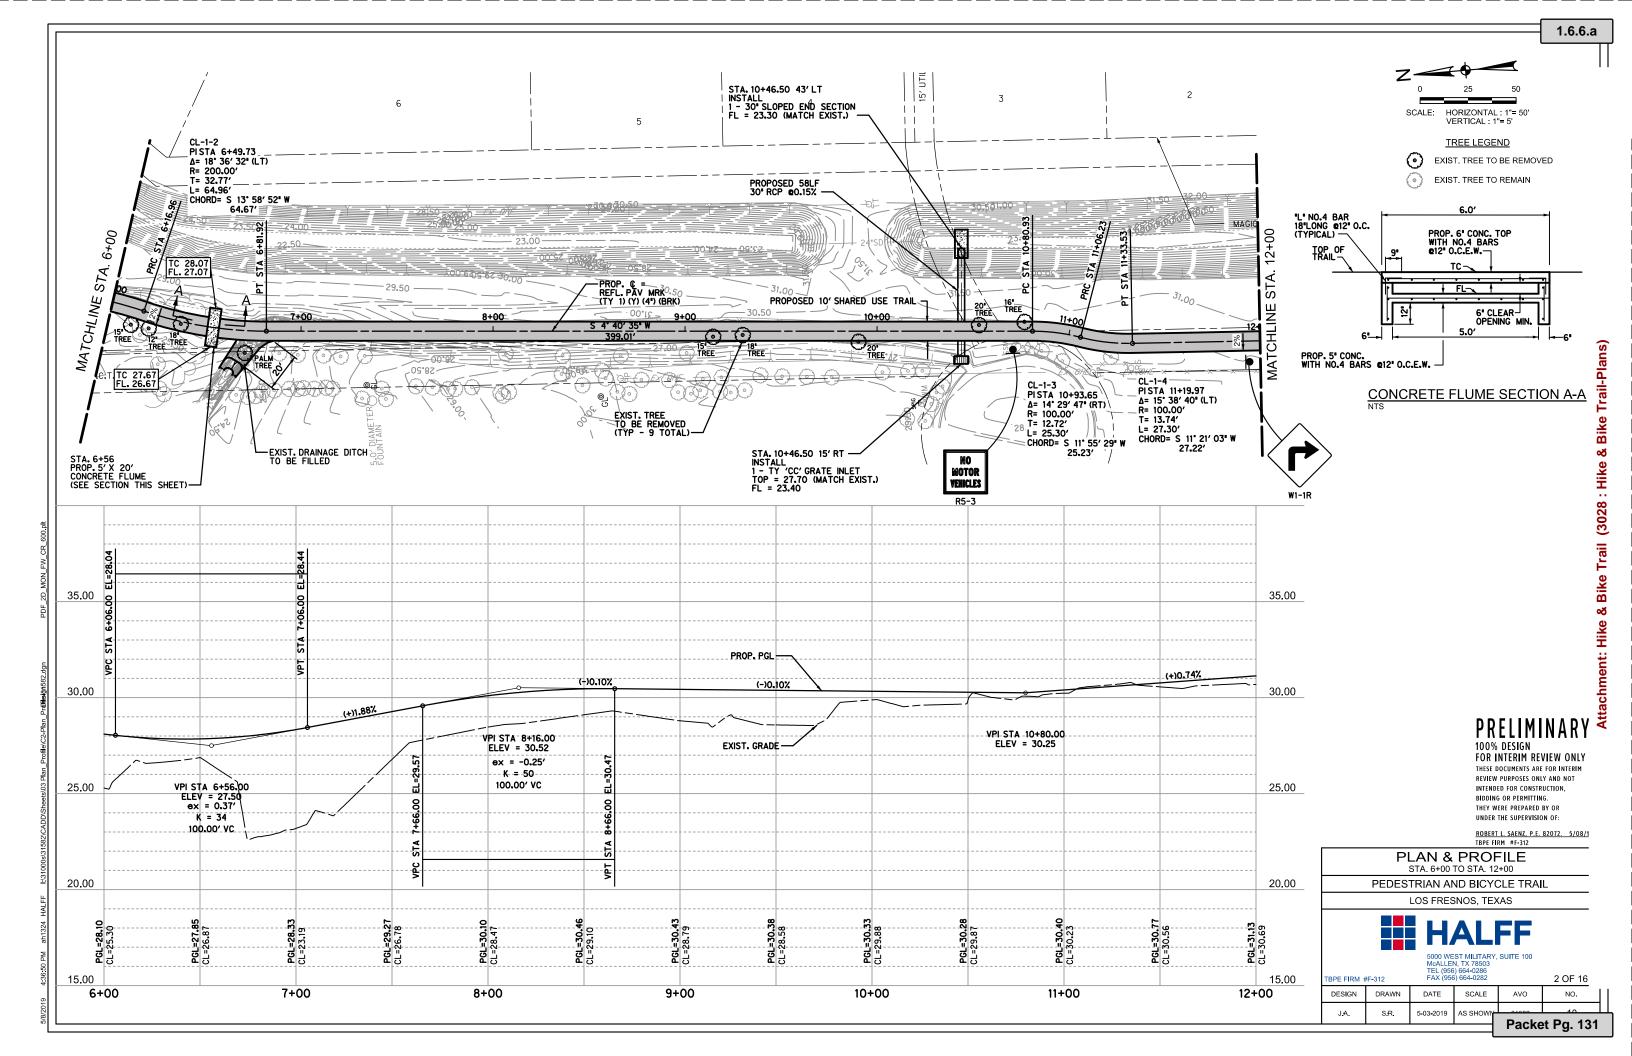

#### 6. Action Items

- 1. Consideration and ACTION to approve an Application Submission for the High Demand Job Training Program.
- 2. Consideration and ACTION to approve a Memorandum of Understanding with Cameron County Education Initiative, Inc. and Los Fresmos Community Development Council.
- 3. Consideration and ACTION to approve a Memorandum of Understanding between Workforce Solutions Cameron and Los Fresnos Community Development Corporation.
- 4. Consideration and ACTION to approve a Memorandum of Understanding with the Los Fresnos Consolidated School District.
- 5. Consideration and ACTION to approve Resolution 8-2019 to support and participate in a county-wide flood protection study funded partially by a grant from the Water Development Board and commit to contribute \$4,500 towards the local matching funds.
- 6. Consideration and ACTION to approve plans for the Hike & Bike Trail project.
- 7. Consideration and ACTION to approve surveying services to the engineering services for the Street Improvement Project
- 8. Consideration and ACTION to approve providing a roll off container for citizen use once each quarter.
- 9. Consideration and ACTION to appoint a person to the Los Fresnos Community Development Corporation Board.

#### 7. Acknowledgement of City Manager's Report

City Manager Report A. Wastewater Plant Update B. Water Plant Update C. Water & Wastewater Engineering Study D. Whipple Road Wastewater Extension E. Nature Park F. Hike & Bike Trails G. CDBG 2017-2018 Grant H. Henderson Road Project I. City Hall Project J. Underground Canal K. Update Planning & Zoning Ordinance L. Drainage Update M. Boys & Girls Club Quarterly Report N. Chamber Quarterly Report

Mr. Milum reported documents were uploaded into the Parks & Wildlife portal. It will take a few days to be reviewed and approved and then we can proceed with the Hike & Bike Trails.

The drainage project along Ash Street & Pecan Street has been complete. The paving and drainage on 6th Street is complete. The city is waiting for authorization from CDBG to begin paving on Ash Street.