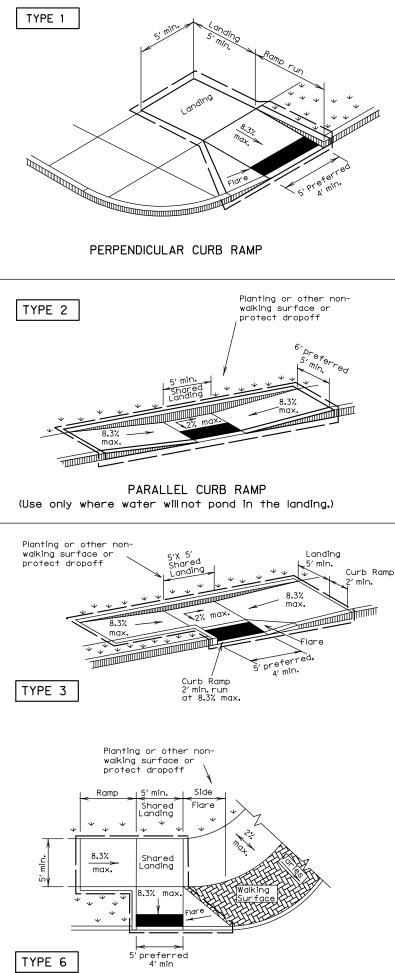

IONS. C.MORTAR JOINTS.

3. DOWEL AT CONSTRUCTION JOINTS SHALL HAVE 36 X DIA. EMBEDMENT.

# TYPICAL STORM SEWER MANHOLE

-EXPANSION JOINTS SHALL BE SPACED AT 40'INTERVALS OR AS OTHERWISE SPECIFIED AND JOINTS SHALL BE FILLED WITH 5'-0" (TYP.) CONTRACTION JOINTS SHALL BE GROOVED 3/8" DEEP ON 5'- O' CENTERS PREMOULDED BITUMINOUS EXPANSION JOINT FILLER 5% MAX 2% MAX RUNNING CROSS SLOPE SLOPE 1/2" EXPANSION JOINT MATERIAL BETWEEN SIDEWALK AND STRUCTURE LINE OR BACK OF CURB



PLAN VIEW

# CONCRETE SIDEWALK DETAIL

8'-0" CTR TO CTR 7'-7" FACE TO FACE PYRAMID POST CAP 5'SQ POST 1 1/2" X 5 1/2"RAIL FINISH GRADE 3000 PSI CONCRETE-VINYL FENCE 10"

### MISCELLANEOUS DETAILS

PEDESTRIAN AND BICYCLE TRAIL

LOS FRESNOS, TEXAS



DATE DESIGN DRAWN 5-03-2019

NTS

CONCRETE RIP-RAP TYPICAL SECTION











COMBINATION CURB RAMPS



DIRECTIONAL RAMPS WITHIN RADIUS

(Sidewalk adjacent to curb)



(Sidewalk set back from curb)



Ramp 8.3%

COMBINATION ISLAND RAMPS

1.6.6.a

TYPE 21

Curb details are shown elsewhere in the plans.

TYPE 22

5'x 5'(min.)

Shared Landing

Trail-Plans)

Attachment: Hike & Bike Trail (3028: Hike & Bike

Ramp 8.3%

NOTES / LEGEND:

See General Notes on sheet 2 of 4 for more information.

∠ ∠ Denotes planting or ∠ ∠ non-walking surface ∠ ∠ not part of pedestrian ∠ ∠ circulation path.

Detectable Warning Surface

DATE:

# any purpose v resulting from for Bs TXDOT any kind is made by incorrect results or of for Engineering Practice Act. No warranty of this standard to other formats or this standard is governed by the les no responsibility for the conve

#### General N