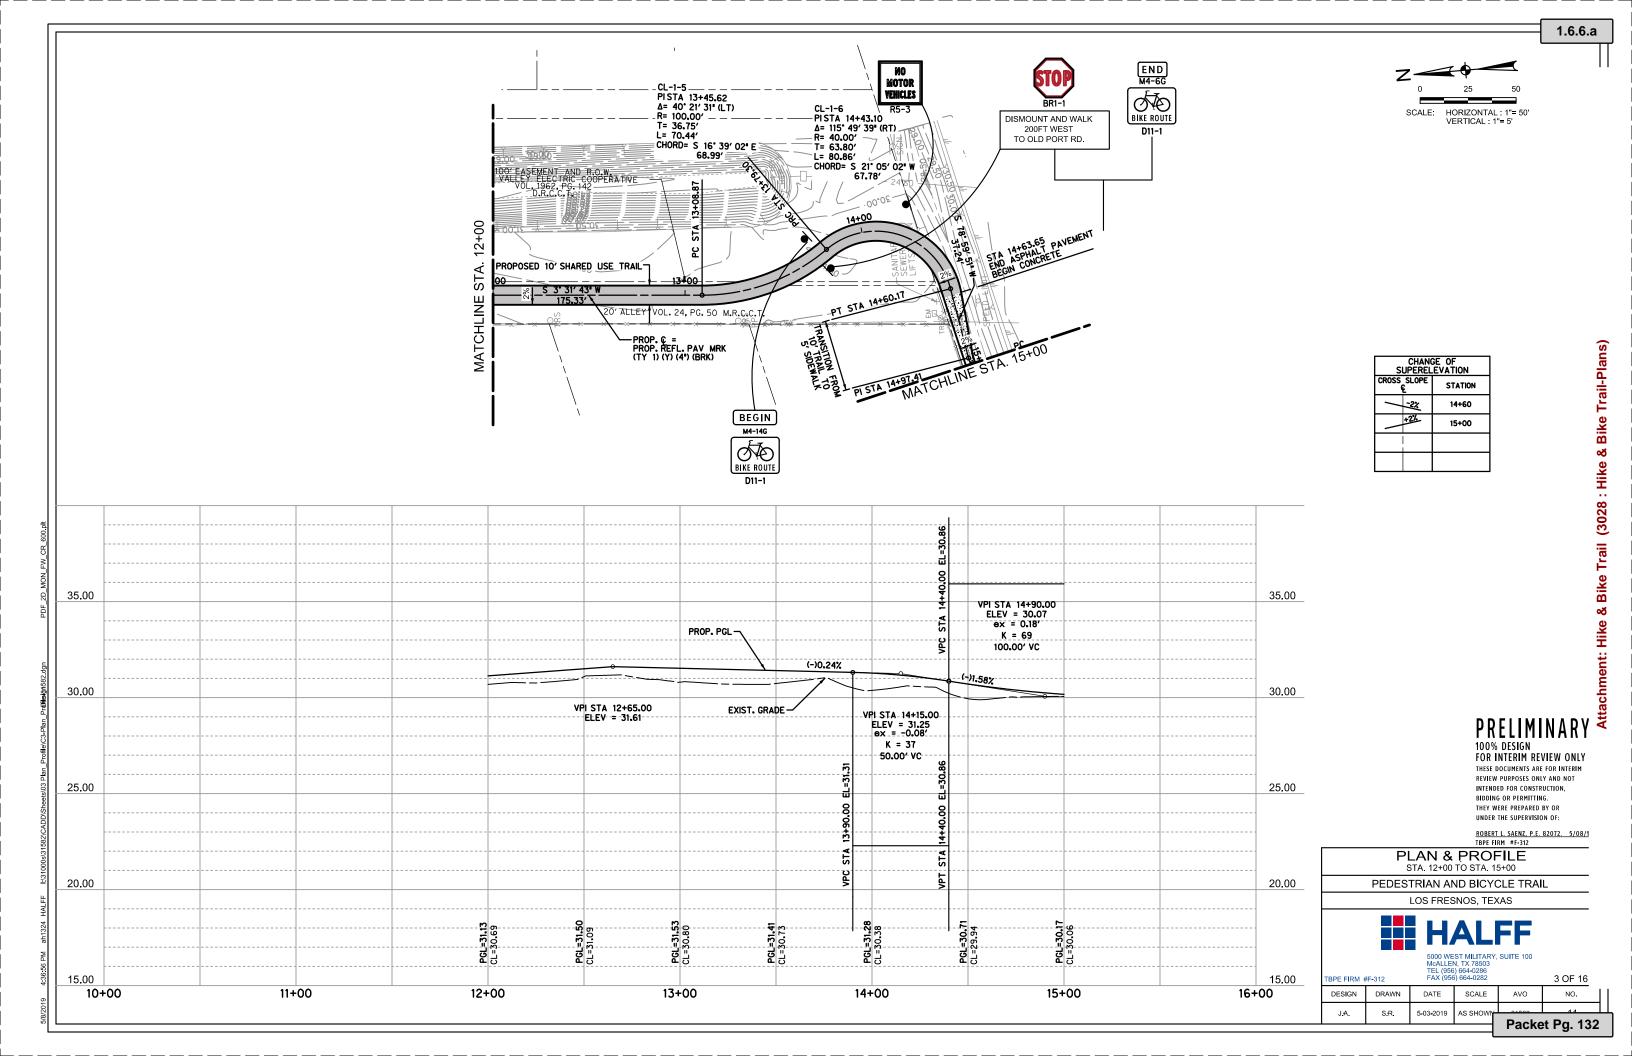

#### 6. Action Items

- 1. Consideration and ACTION to approve an Application Submission for the High Demand Job Training Program.
- 2. Consideration and ACTION to approve a Memorandum of Understanding with Cameron County Education Initiative, Inc. and Los Fresmos Community Development Council.
- 3. Consideration and ACTION to approve a Memorandum of Understanding between Workforce Solutions Cameron and Los Fresnos Community Development Corporation.
- 4. Consideration and ACTION to approve a Memorandum of Understanding with the Los Fresnos Consolidated School District.
- 5. Consideration and ACTION to approve Resolution 8-2019 to support and participate in a county-wide flood protection study funded partially by a grant from the Water Development Board and commit to contribute \$4,500 towards the local matching funds.
- 6. Consideration and ACTION to approve plans for the Hike & Bike Trail project.
- 7. Consideration and ACTION to approve surveying services to the engineering services for the Street Improvement Project
- 8. Consideration and ACTION to approve providing a roll off container for citizen use once each quarter.
- 9. Consideration and ACTION to appoint a person to the Los Fresnos Community Development Corporation Board.

#### 7. Acknowledgement of City Manager's Report

City Manager Report A. Wastewater Plant Update B. Water Plant Update C. Water & Wastewater Engineering Study D. Whipple Road Wastewater Extension E. Nature Park F. Hike & Bike Trails G. CDBG 2017-2018 Grant H. Henderson Road Project I. City Hall Project J. Underground Canal K. Update Planning & Zoning Ordinance L. Drainage Update M. Boys & Girls Club Quarterly Report N. Chamber Quarterly Report

Mr. Milum reported documents were uploaded into the Parks & Wildlife portal. It will take a few days to be reviewed and approved and then we can proceed with the Hike & Bike Trails.

The drainage project along Ash Street & Pecan Street has been complete. The paving and drainage on 6th Street is complete. The city is waiting for authorization from CDBG to begin paving on Ash Street.