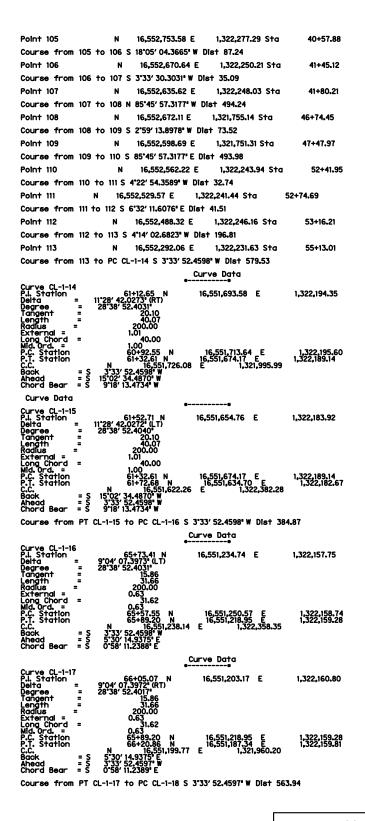

ING OR PERMITTING. THEY WERE PREPARED BY OR UNDER THE SUPERVISION OF:

ROBERT L. SAENZ, P.E. 82072. 5/08/1 TBPE FIRM #F-312

#### TYPICAL SECTIONS

PEDESTRIAN AND BICYCLE TRAIL

LOS FRESNOS, TEXAS



DESIGN

\* REFER TO PLANS FOR CHANGE IN CROSS SLOPE LOCATIONS

3 OF 3 DRAWN DATE NO. SCALE AVO 5-03-2019



N 16,555,045.17 E N 16,555,036.01 E 55,037.92 E 1,322,338.39

Beginning chain CL-1 description

Point 100

Curve Data

Curve CL-1-1 P.I. Station Delta Degree Tangent Length Radius External = External = External = P.C. Station P.C. Station C.C. Back Ahead Chord Bear

N 16,556,458,66 E 1,322,603,66 Sta

Curve Data

16,555,925,95 E

16,555,865,27 E

1.322.562.84

1,322,536,72

Course from 100 to PC CL-1-1 S 4'22' 54.3588' W Dist 500.97

65**.**69 2.75 5+50.97 N 6+16.96 N 16,555,974.43 E





THESE DOCUMENTS ARE FOR INTERIM REVIEW PURPOSES ONLY AND NOT BIDDING OR PERMITTING. THEY WERE PREPARED BY OR UNDER THE SUPERVISION OF:

ROBERT L. SAENZ, P.E. 82072. 5/08/1 TBPE FIRM #F-312

#### ALIGNMENT DATA

PEDESTRIAN AND BICYCLE TRAIL

LOS FRESNOS, TEXAS



1 OF 2

DRAWN DATE NO. DESIGN SCALE AVO 5-03-2019





PRELIMINARY

100% DESIGN
FOR INTERIM REVIEW ONLY
THESE DOCUMENTS ARE FOR INTERIM
REVIEW PUPPOSES ONLY AND NOT
INTENDED FOR CONSTRUCTION,
BIDDING OR PERMITTING.
THEY WERE PREPARED BY OR
UNDER THE SUPERVISION OF:

ROBERT L. SAENZ, P.E. 82072. 5/08/1 TBPE FIRM #F-312

#### ALIGNMENT DATA

PEDESTRIAN AND BICYCLE TRAIL

LOS FRESNOS, TEXAS



McALLEN, TX 78503 TEL (956) 664-0286 FAX (956) 664-0282

2 OF 2



















































DISCLAIMER:
The use of thi