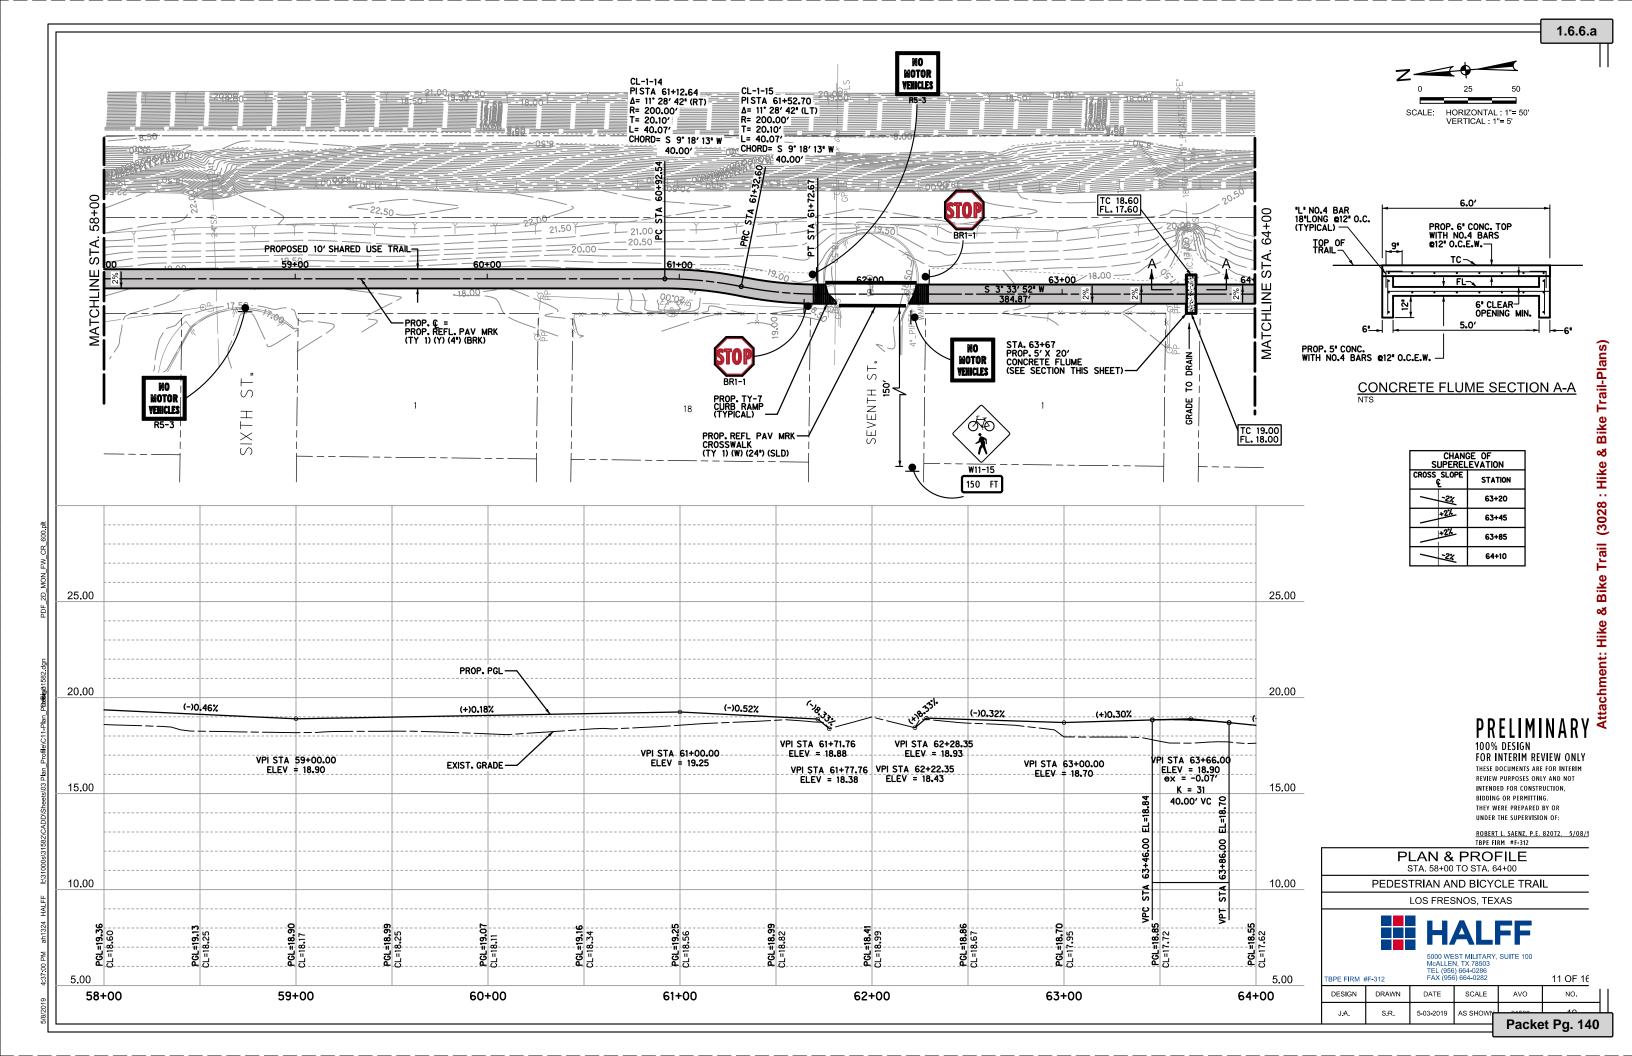

#### 7. Acknowledgement of City Manager's Report

City Manager Report A. Wastewater Plant Update B. Water Plant Update C. Water & Wastewater Engineering Study D. Whipple Road Wastewater Extension E. Nature Park F. Hike & Bike Trails G. CDBG 2017-2018 Grant H. Henderson Road Project I. City Hall Project J. Underground Canal K. Update Planning & Zoning Ordinance L. Drainage Update M. Boys & Girls Club Quarterly Report N. Chamber Quarterly Report

Mr. Milum reported documents were uploaded into the Parks & Wildlife portal. It will take a few days to be reviewed and approved and then we can proceed with the Hike & Bike Trails.

The drainage project along Ash Street & Pecan Street has been complete. The paving and drainage on 6th Street is complete. The city is waiting for authorization from CDBG to begin paving on Ash Street.