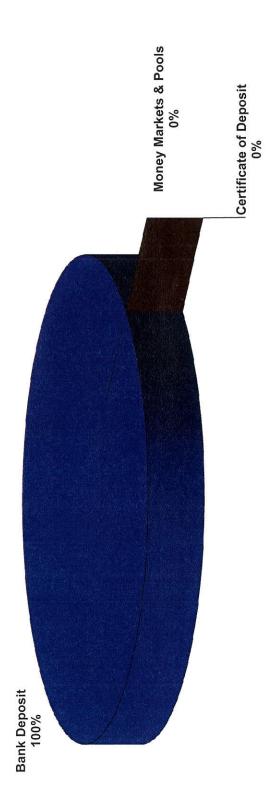

PORTFOLIO SUMMARY March 31, 2016

Attachment: Investment Report Ending March 31 2016 (1807: Investment Report)

YIELD SUMMARY As of March 31, 2016

| ₹ t                             | 0.13                                 |                                                |                                                | <u> 2</u>       |
|---------------------------------|--------------------------------------|------------------------------------------------|------------------------------------------------|-----------------|
| Yield to<br>Maturity            | 0,                                   | 1                                              | i                                              | 0.13            |
| Weighted<br>Average<br>Maturity |                                      |                                                | 1                                              | 3               |
| Days to<br>Maturity             |                                      |                                                | (                                              |                 |
| Percent<br>of Assets            | 100%                                 | %0                                             | %0                                             | 100%            |
| Market<br>Value                 | 3,209,685                            | r                                              | ı                                              | \$ 3,209,685    |
| Par Value                       |                                      |                                                | ľ                                              | €               |
| Maturity<br>Date                |                                      |                                                |                                                |                 |
| Settlement<br>Date              |                                      |                                                |                                                |                 |
| Security<br>CUSIP               | FCB                                  | First Public                                   | FCB                                            |                 |
| Security Description            | Bank Deposit<br>First Community Bank | Money Markets & Pools<br>Lone Star Investments | Certificate of Deposit<br>First Community Bank | TOTAL PORTFOLIO |