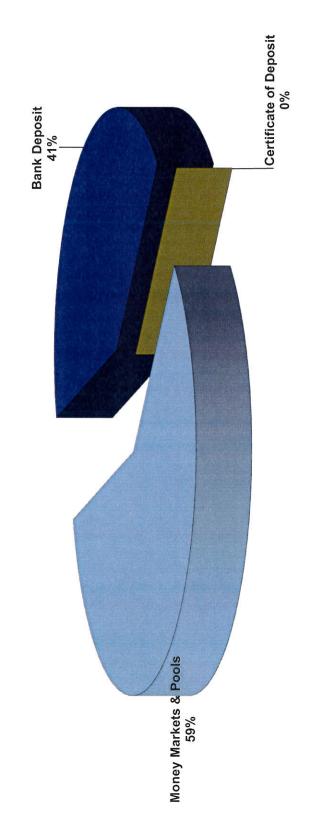

YIELD SUMMARY As of June 30, 2018

| اء ۾                            | ************************************** | 8                                              |                                                       | [I              |
|---------------------------------|----------------------------------------|------------------------------------------------|-------------------------------------------------------|-----------------|
| Yield to<br>Maturity            | 0.25                                   | 2.17                                           | 1                                                     | 2.42            |
| Weighted<br>Average<br>Maturity |                                        |                                                | ı                                                     |                 |
| Days to<br>Maturity             |                                        |                                                | I                                                     |                 |
| Percent<br>of Assets            | 41%                                    | 29%                                            | %0                                                    | 100%            |
| Market<br>Value                 | 3,505,846                              | 5,126,059                                      | 1                                                     | \$ 8,631,905    |
| Par Value                       |                                        |                                                |                                                       | ₩               |
| Maturity<br>Date                |                                        |                                                |                                                       |                 |
| Settlement<br>Date              |                                        |                                                |                                                       |                 |
| Security                        | FCB                                    | First Public                                   | FCB                                                   |                 |
| Security Description            | Bank Deposit<br>First Community Bank   | Money Markets & Pools<br>Lone Star Investments | <b>Certificate of Deposit</b><br>First Community Bank | TOTAL PORTFOLIO |