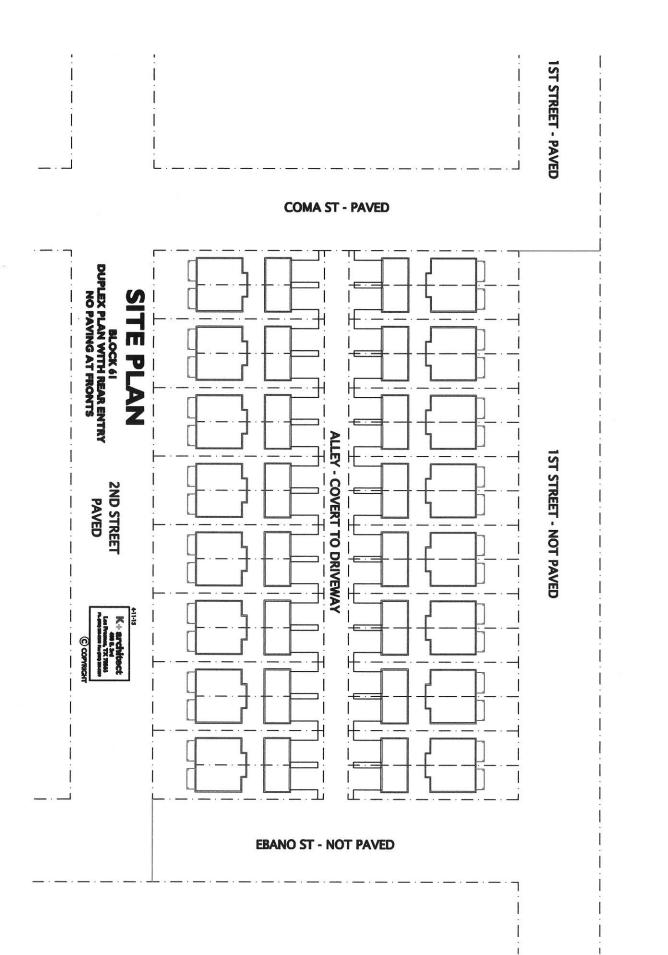

# Approval or rejection to approve preliminary and final plats of Frankie Estates as recommended by the Planning and Zoning Commission.

This was approved by the Planning & Zoning Commission in June. The comments from the engineer and myself are attached. Staff, engineer and P & Z all recommend approval. Ordinance requirements have been met.

I recommend approval.

Attachment: Approval of Preliminary and Final Plats for Franke Estates(1427:Preliminary and Final Plats)