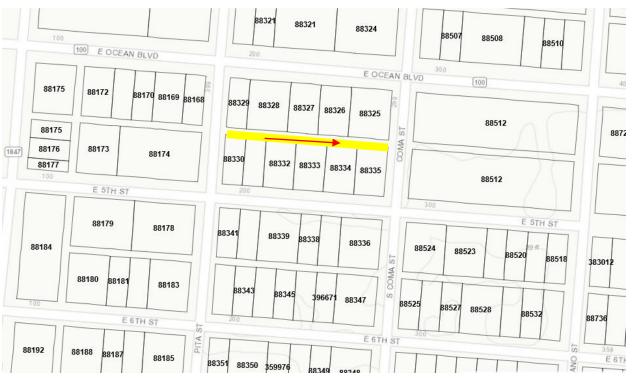

Mr. Milum explained that these items came up when they were discussing upgrading the alleys. Some were one way, some were not so he decided to review all of the alleys. He went over each map that was provided to the council in their packet showing the location and direction of each alley. Council member Real asked if the city was going to pave any of the alleys. Mr. Milum answered that's what was approved the last meeting. Some were re-paved and adding the one behind Mario's. Council member Real asked if it was only the ones that were discussed. Mr. Milum answered yes.