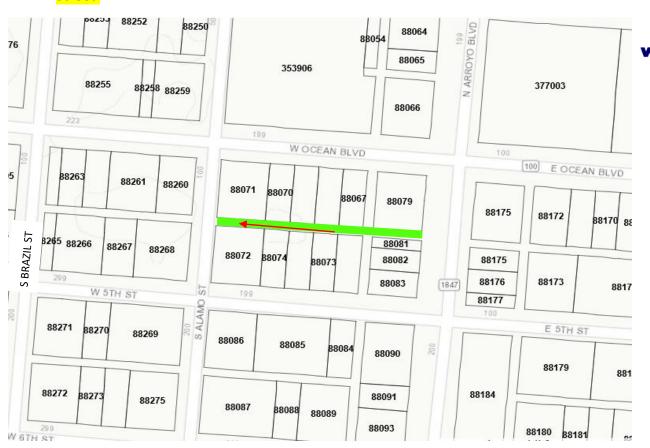

Mr. Milum explained that these items came up when they were discussing upgrading the alleys. Some were one way, some were not so he decided to review all of the alleys. He went over each map that was provided to the council in their packet showing the location and direction of each alley. Council member Real asked if the city was going to pave any of the alleys. Mr. Milum answered that's what was approved the last meeting. Some were re-paved and adding the one behind Mario's. Council member Real asked if it was only the ones that were discussed. Mr. Milum answered yes.