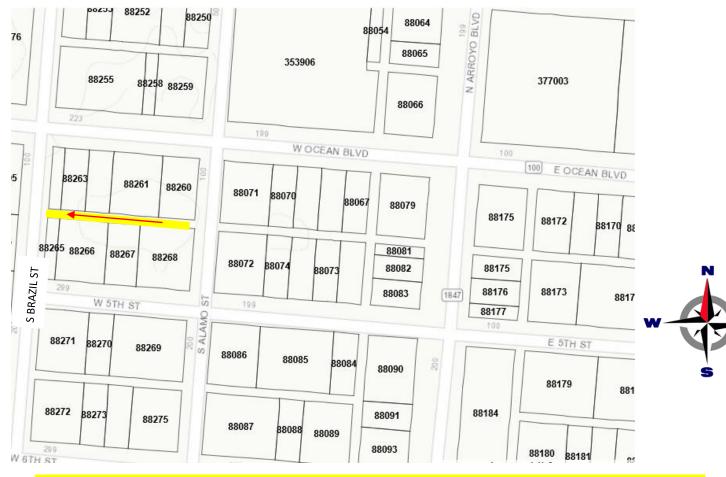

Mr. Milum explained that these items came up when they were discussing upgrading the alleys. Some were one way, some were not so he decided to review all of the alleys. He went over each map that was provided to the council in their packet showing the location and direction of each alley. Council member Real asked if the city was going to pave any of the alleys. Mr. Milum answered that's what was approved the last meeting. Some were re-paved and adding the one behind Mario's. Council member Real asked if it was only the ones that were discussed. Mr. Milum answered yes.