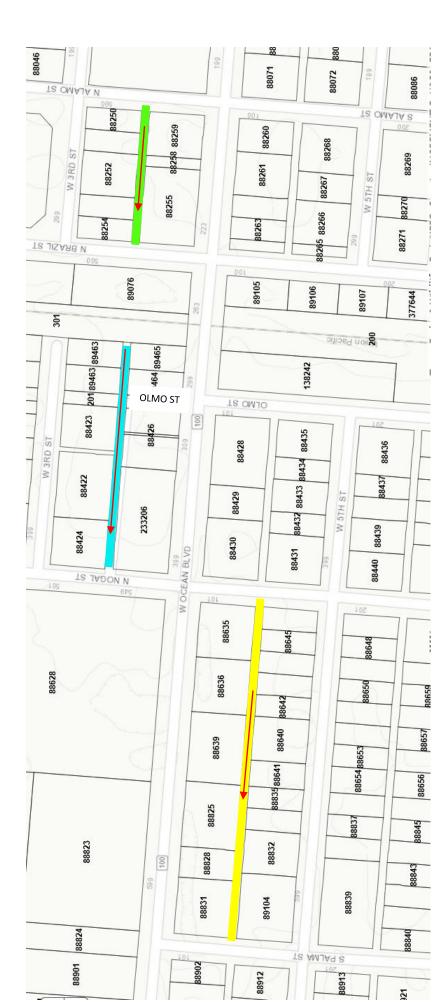

Mr. Milum explained that these items came up when they were discussing upgrading the alleys. Some were one way, some were not so he decided to review all of the alleys. He went over each map that was provided to the council in their packet showing the location and direction of each alley. Council member Real asked if the city was going to pave any of the alleys. Mr. Milum answered that's what was approved the last meeting. Some were re-paved and adding the one behind Mario's. Council member Real asked if it was only the ones that were discussed. Mr. Milum answered yes.