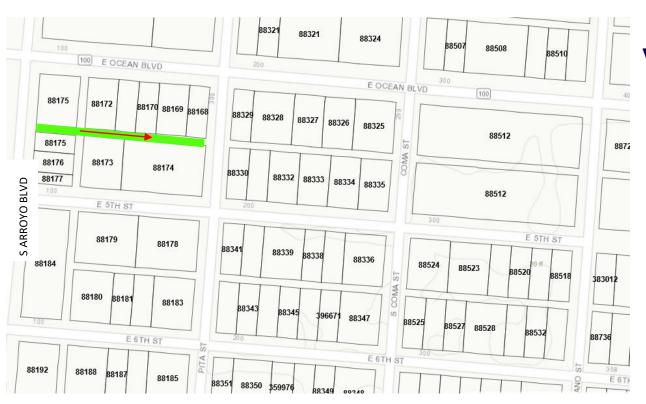

Mr. Milum explained that these items came up when they were discussing upgrading the alleys. Some were one way, some were not so he decided to review all of the alleys. He went over each map that was provided to the council in their packet showing the location and direction of each alley. Council member Real asked if the city was going to pave any of the alleys. Mr. Milum answered that's what was approved the last meeting. Some were re-paved and adding the one behind Mario's. Council member Real asked if it was only the ones that were discussed. Mr. Milum answered yes.