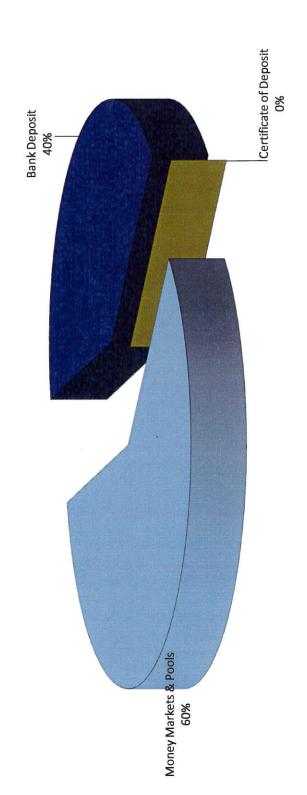

## Consideration and ACTION to approve the Quarterly Investment Portfolio Report ended as of March 31, 2019.

With interest rates rising a little we get more in interest for money in savings. Since we have a lot in savings for the City Hall and the Street Repairs it is higher than normal.

# Investment Portfolio Summary For the Quarter Ended As of March 31, 2019