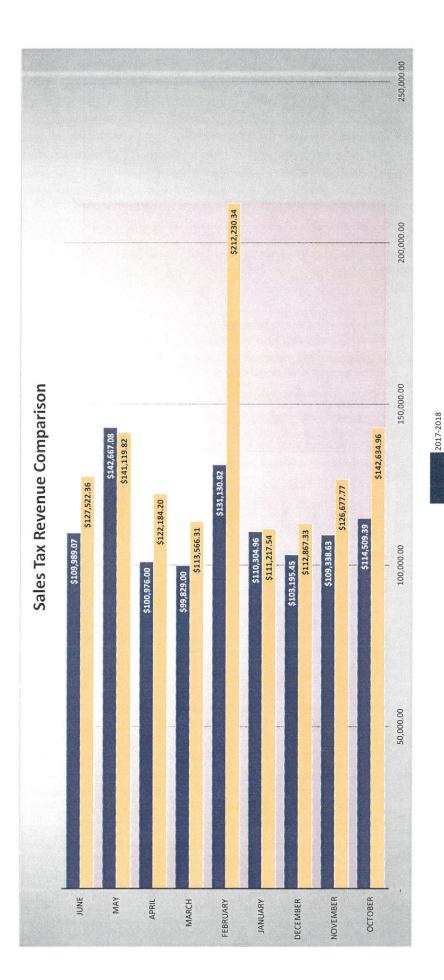

#### Financial Report 1. Monthly 2. Year to Date 3. Sales Tax

Motion was made and seconded to acknowledge the Financial Report.

RESULT: ADOPTED [UNANIMOUS]

MOVER: Polo Narvaez, Mayor SECONDER: Swain Real, Councilman