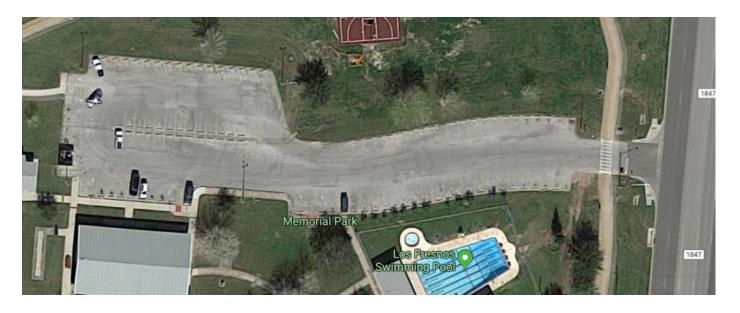

|                                                    |
| Superintendent of Schools                                                 |                                                    |

### ATACHMENT A 2019-2020 Schedules

### Morning Schedule M-F

| Campus     | <b>Departure Time</b> |
|------------|-----------------------|
| Edinburg   | 6:20 a.m.             |
| Mercedes   | 7:05 a.m.             |
| Olmito     | 7:30 a.m.             |
| San Benito | 7:10 a.m.             |

### Afternoon Schedule M-F

| Campus     | <b>Arrival Time</b> |
|------------|---------------------|
| Edinburg   | 5:50 p.m.           |
| Mercedes   | 5:10 p.m.           |
| Olmito     | 4:50 p.m.           |
| San Benito | 5:10 p.m.           |

### ATTACHMENT B

### SITE LAYOUT



1.D.5

### **City Council**

200 North Brazil Los Fresnos, TX 78566

#### SCHEDULED

Meeting: 07/16/19 06:00 PM
Department: City Secretary
Category: Plats
Prepared By: Jacqueline Moya
Initiator: Jacqueline Moya
Sponsors:

DOC ID: 3114 A

### ACTION ITEM (ID # 3114)

# Consideration and ACTION to approve the preliminary and final plat for Valle Alto Phase 5 Subdivision.

A copy of the preliminary and final plat are in the City Secretary's office for review. This is a continuation of Valle Alto Subdivision. It will connect from the existing subdivision to Evergreen Street just north of the drainage ditch. As part of this project the existing drainage ditch will be conveyed to Cameron County Drainage District Number 1 for their maintenance. Currently it is not maintained. There will also be