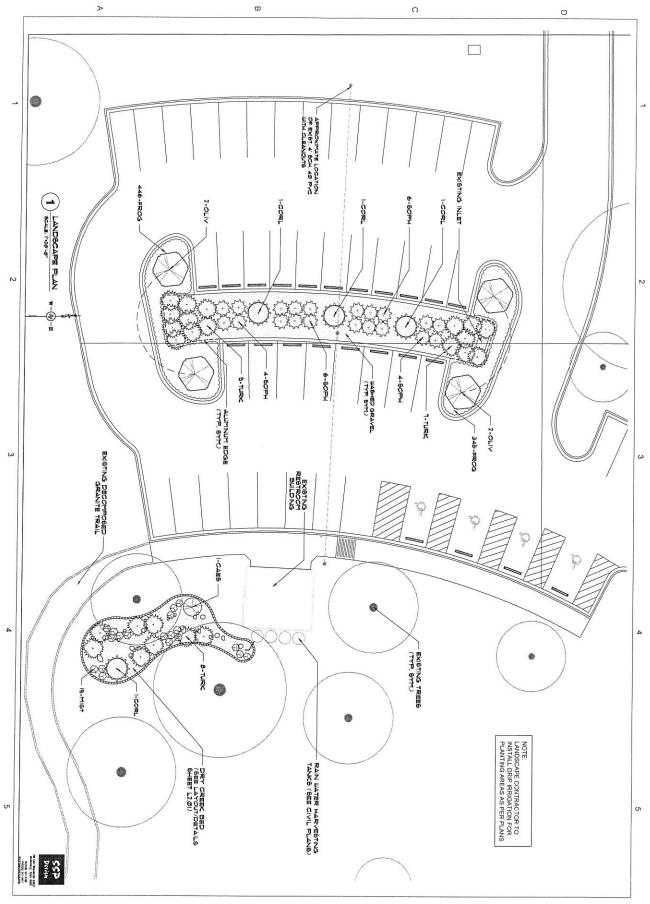

## Consideration and ACTION to approve CDC to fund landscaping at the Los Fresnos Nature Park.

The CDC Board approved this on Monday August 6.

The city is close to being complete with the Phase 2 on the Nature Park which included trails, invasive species removal, an amphitheater, benches, picnic tables, water fountain and exercise stations for about \$229,000. We are also completing the TCEQ 319 funding in the amount of about \$119,200 for bioswel drainage system for the parking lot and a rainwater collection system. Part of the project called for landscaping, rain cisterns and a small irrigation system that we don't have enough funds to complete. We are short \$20,500. This will complete this phase and be a very nice parking and entrance area.

SHEET 1 OF 2

LANDSCAPE PLAN L1.01

Los Fresnos, TX 78566 Cameron County MARK DATE DESCRIPTION

City of Los Fresnos

Nature Park Trails Improvements Phase II Los Fresnos City of Los Fresnos

TBPL F-417
TBPLS F-1003500
TBPG F-50556
TBAE F-BR 2455
CONSULTANTS Offices Nationwide www.hanson-inc.com Hanson Professional 1 735 E. Washington St Blownsulfe, TX 75251 phone 956-541-1135