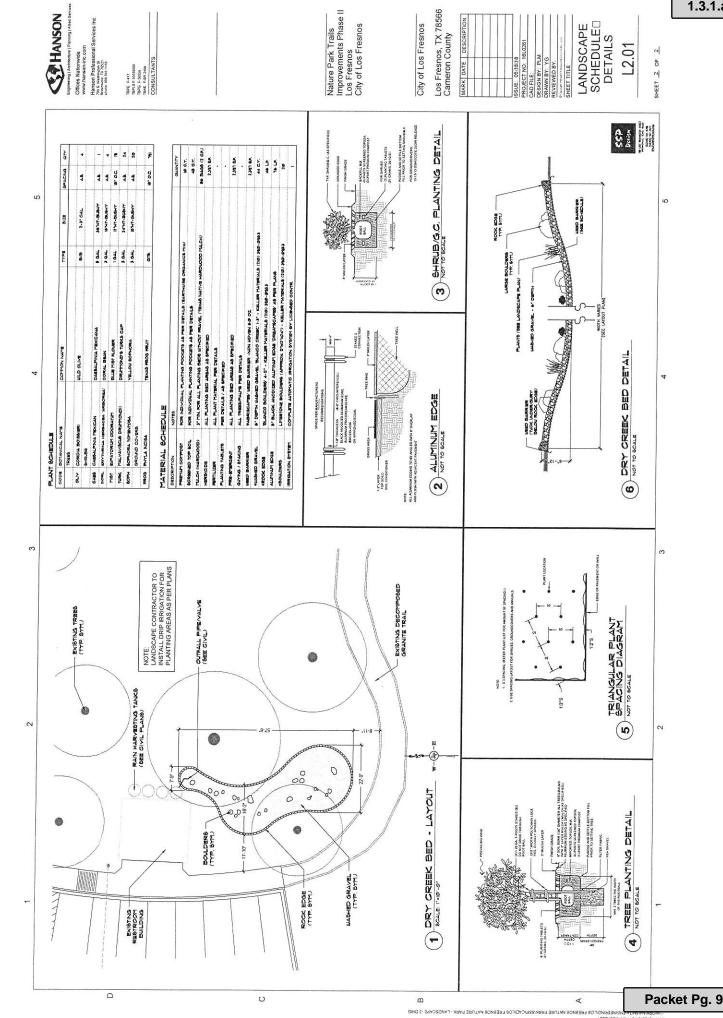

## Consideration and ACTION to approve CDC to fund landscaping at the Los Fresnos Nature Park.

The CDC Board approved this on Monday August 6.

The city is close to being complete with the Phase 2 on the Nature Park which included trails, invasive species removal, an amphitheater, benches, picnic tables, water fountain and exercise stations for about \$229,000. We are also completing the TCEQ 319 funding in the amount of about \$119,200 for bioswel drainage system for the parking lot and a rainwater collection system. Part of the project called for landscaping, rain cisterns and a small irrigation system that we don't have enough funds to complete. We are short \$20,500. This will complete this phase and be a very nice parking and entrance area.

I recommend approval.

Updated: 8/8/2018 8:54 AM by Mark Milum A

Hanson Professional Services Inc.

789 E. Washington St.

Brawnsville, Texas 78520

(956) 541-1155

|             | Sarther                                  | n Land       | See   | Ø         |                              |
|-------------|------------------------------------------|--------------|-------|-----------|------------------------------|
|             | Landscape Sche                           | dule-Base    | Bid   | gallenic. | •                            |
| Item<br>No. | Description                              | Apprx<br>Qty | Unit  | Unit Cost | Total Cost                   |
|             | Tree                                     | es .         |       |           | •                            |
| 1           | Wild Olive                               | . 4          | B/B   | 17500     | 700.00                       |
|             | Shru                                     | bs           |       |           | <i>J</i> , <b>L</b> <i>J</i> |
| 2           | Caesalpina Mexicana                      | 1            | 5 GAL | 32.00     | 32.00                        |
| 3           | Coral Bean                               | 4            | 3 GAL | 30.00     | 120.00                       |
| 4           | Blue Mist Flower                         | 19           | 1 GAL | 12.00     | 228.00                       |
| 5           | Drummonds Turks Cap LABOR ON             | Y 24         | 3 GAL | 17.00     | 408.00                       |
| 6           | Yellow Sophora                           | 20           | 4 GAL | 31.00     | 620.00                       |
|             | Ground (                                 | Covers       |       | •         |                              |
| _7_         | Texas Frog Fruit LABOR ONLY              | 791          | QTS.  | 3.00      | 2,373.00                     |
|             | Material S                               | chedule      | •     |           |                              |
| 8           | Premlum Compost                          | 10           | C.Y.  | 40.00     | 400.00                       |
| 9           | Screened Top Soil                        | 45           | Ċ.Y.  | 40.00     | 1,800.00                     |
| 10          | Mulch Hardwood 2C.F.                     | 86           | Bags  | 8.00      | 688.00                       |
| 11          | Herbicide                                | 2,397        | SF    | .10       | 239.70                       |
| 12          | Fertilizer                               | 1            | L.S.  | 100.00    | 100.00                       |
| 13          | Planting Tablets                         | 1            | L.S.  | 100.00    | 100-00                       |
| 14          | Pre-Emergent                             | 2,397        | SF    | 40        | 239.70                       |
| 15          | Guying/Stacking                          | 1            | L.S.  | 150.00    | 150.00                       |
| 16          | Weed Barrier Non-Woven 6oz               | 2,397        | SF    | .30       | 712.10                       |
| 17          | Washed Gravel                            | 44           | C,Y.  | 120.00    | 5,280.00                     |
| 18          | Rock Edge                                | 46           | L.F.  | 15,00     | 690.00                       |
| 19          | Aluminum Edge                            | 76           | L,F.  | 5.00      | 380.00                       |
| 20          | Boulders Limestone Approx. 12"x12"x24"   | 20           | EA    | 14000     | 2,800.00                     |
| 21          | Irrigation System                        | 1            | L.S,  | 3,38000   | 3,380.00                     |
| 22          | Rain cisterns (4 Barrels) / Concrete pad | 1            | L.S.  | 5,48000   | 5,480.00                     |
| 23          | Bioswale sign                            | 1            | L.S.  |           |                              |
| 24          | Rain garden sign                         | .1           | L.S.  |           |                              |
|             | Total                                    |              |       | 3 20      | 927.0D                       |

SHEET 1 OF 2

LANDSCAPE PLAN L1.01

Los Fresnos, TX 78566 Cameron County MARK DATE DESCRIPTION

City of Los Fresnos

Nature Park Trails Improvements Phase II Los Fresnos City of Los Fresnos

TBPL F-417
TBPLS F-1003500
TBPG F-50556
TBAE F-BR 2455
CONSULTANTS Offices Nationwide www.hanson-inc.com Hanson Professional 1 735 E. Washington St Blownsulfe, TX 75251 phone 956-541-1135