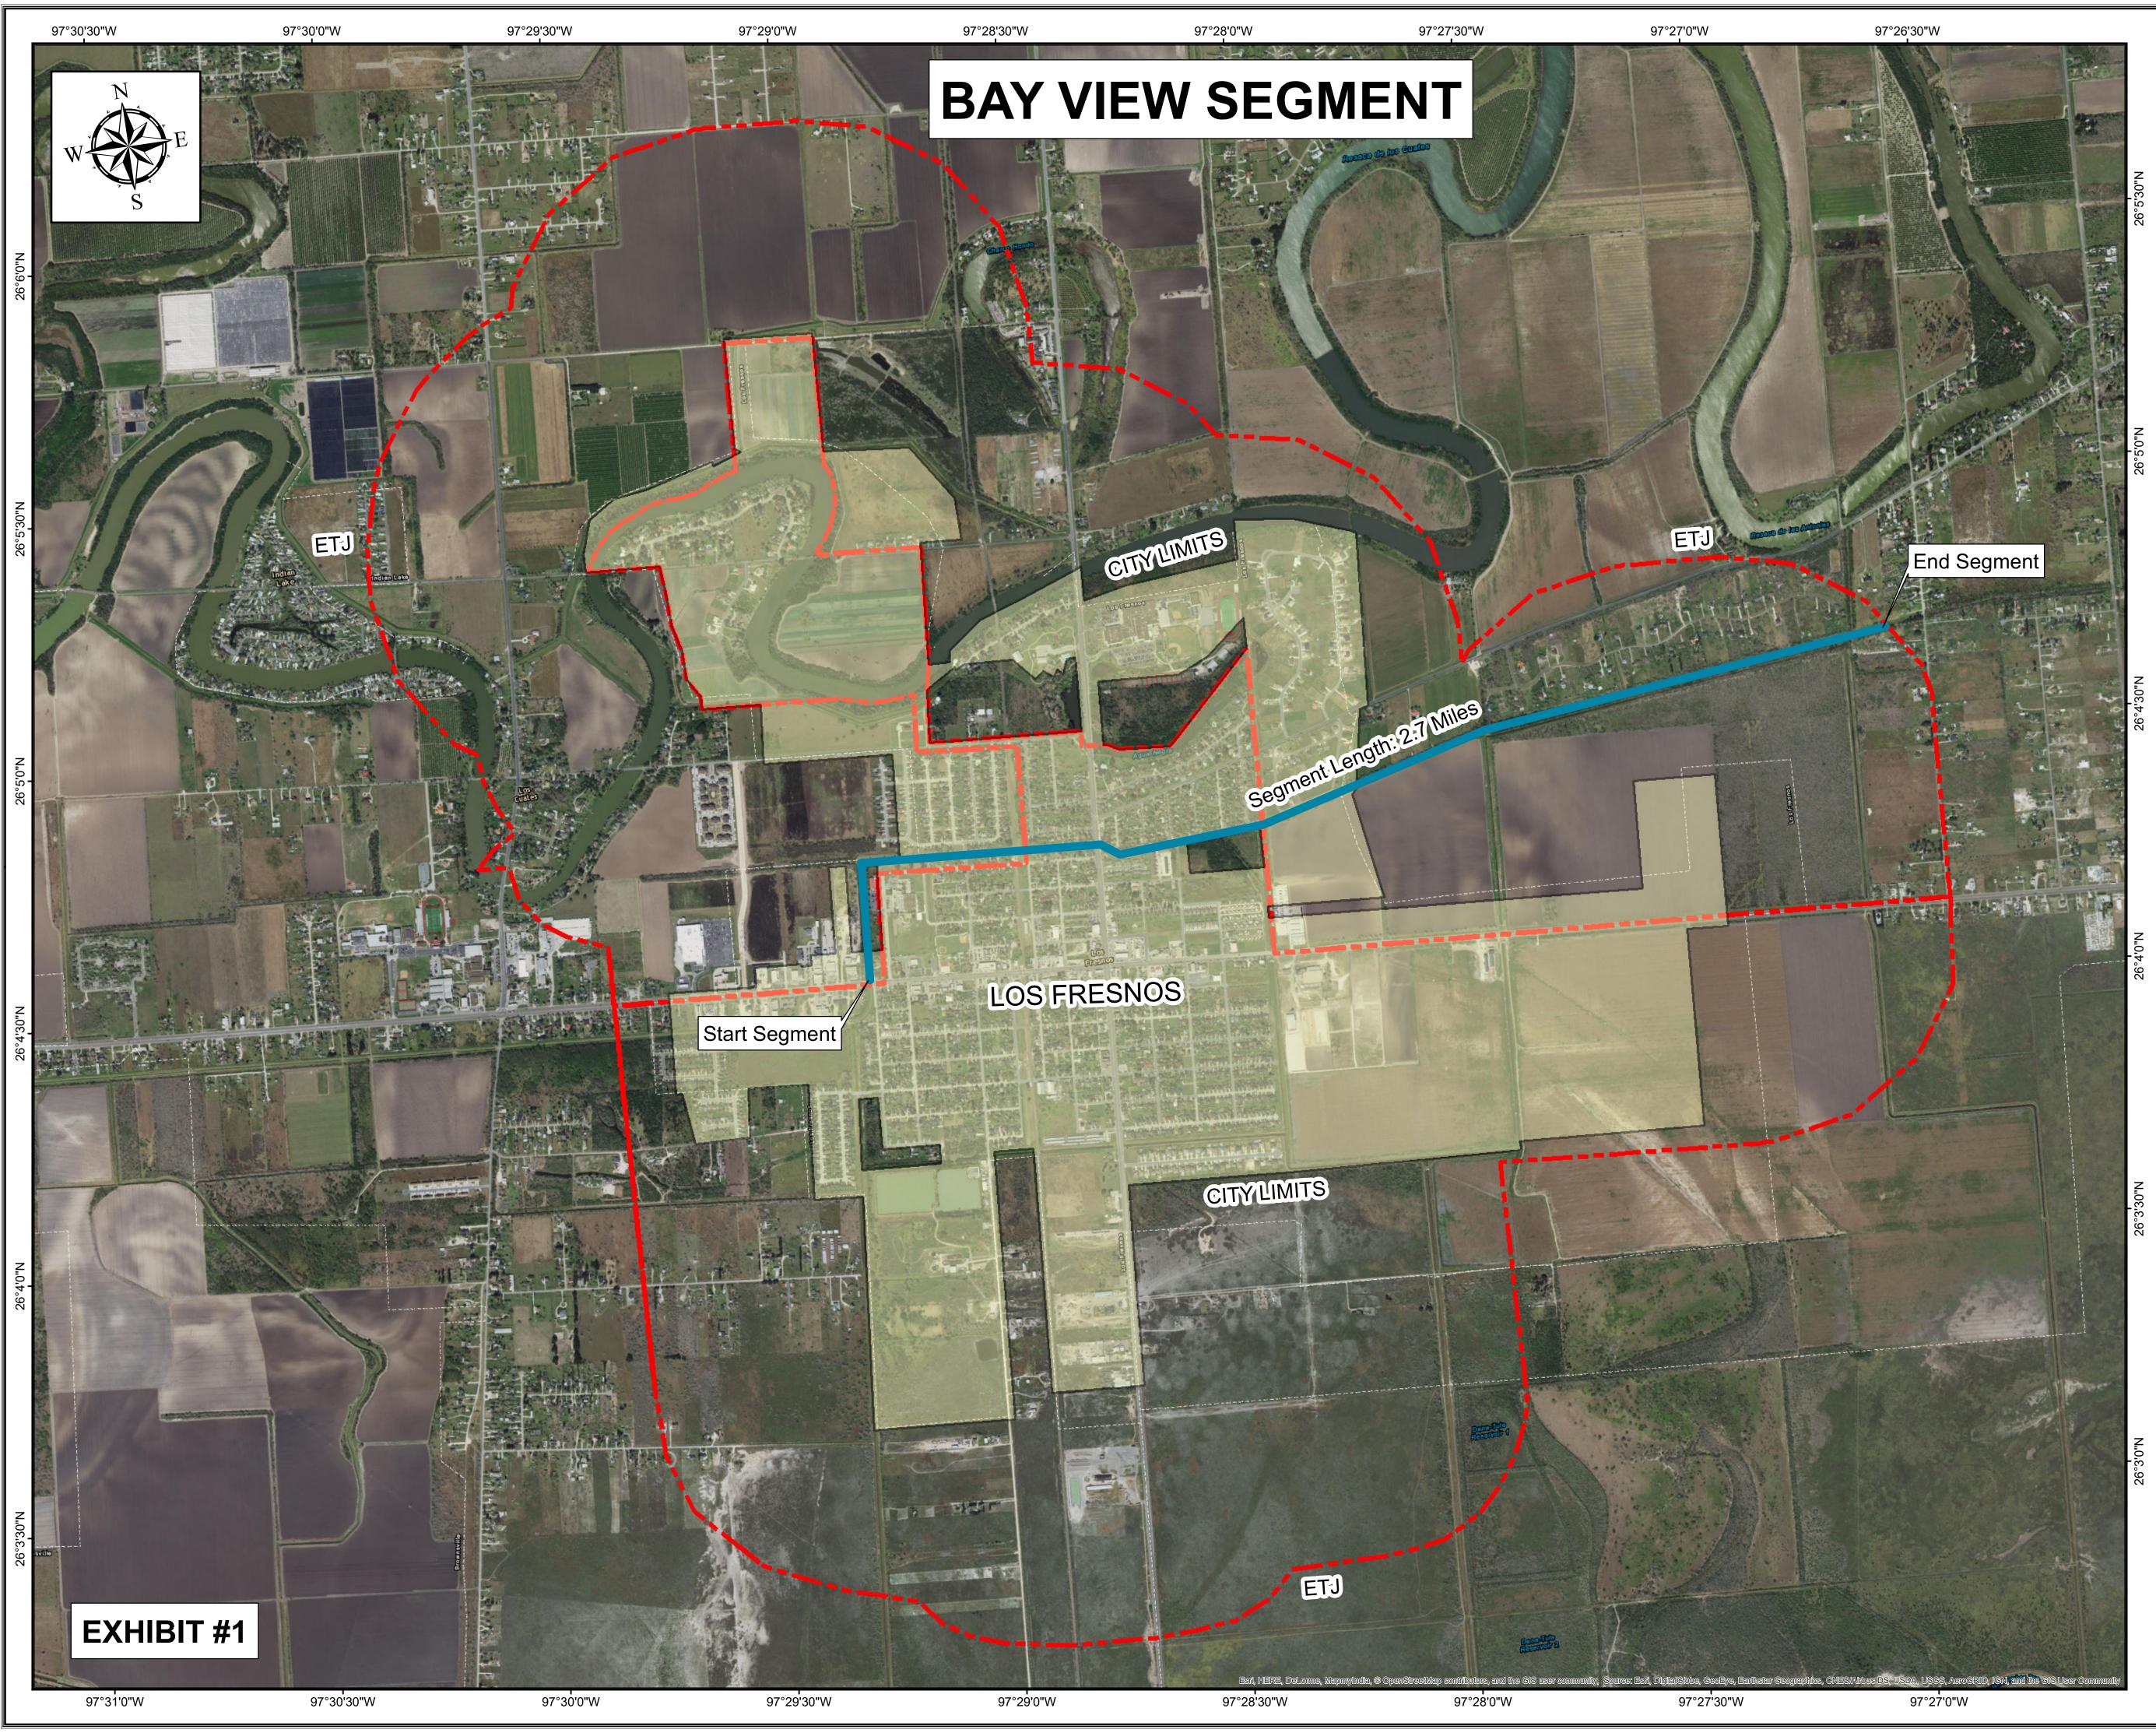

nk a one time payment could help make this happen since Bayview Irrigation District does not have a lot of funds. My thought is we could pay their share of the surveying of \$15,190 for this to happen. That is a small amount of money if we can prevent flooding and water getting into home and vehicles which damages much more in value than that in one event. If approved I would work on an agreement to present to you for approval and for Bayview Irrigation District's approval as well.

I recommend allowing me to propose that the City will fund the surveying on \$9,810 and additionally fund the rest of the surveying for \$15,190 with an approved agreement of both entities for the City to be allowed to drain into the canal during large rain events.

Updated: 8/10/2018 10:39 AM by Mark Milum A



# Bay View Cameron County, Texas

1 inch = 908 feet





Cameron County, Texas



Cameron County





# Irrigation District #11 Main Canal

Los Fresnos Cameron County, Texas



# Legend SymbolID Irr Dist #11 Main Canal



Cameron County, Texas



Cameron County



# **City Council**

200 North Brazil Los Fresnos, TX 78566

### SCHEDULED

**ACTION ITEM (ID # 2672)** 

Meeting: 08/14/18 06:00 PM Department: City Secretary Category: Fiscal Year Budget Prepared By: Jacqueline Moya

> Initiator: Jacqueline Moya Sponsors:

> > DOC ID: 2672 C

# Consideration and ACTION to approve the Boys & Girls Club 2018-2018 Proposed Budget.

We met with the Boys & Girls Club to review the current year and to discuss the budget and programs for the coming year. They have provided reports and financial infor