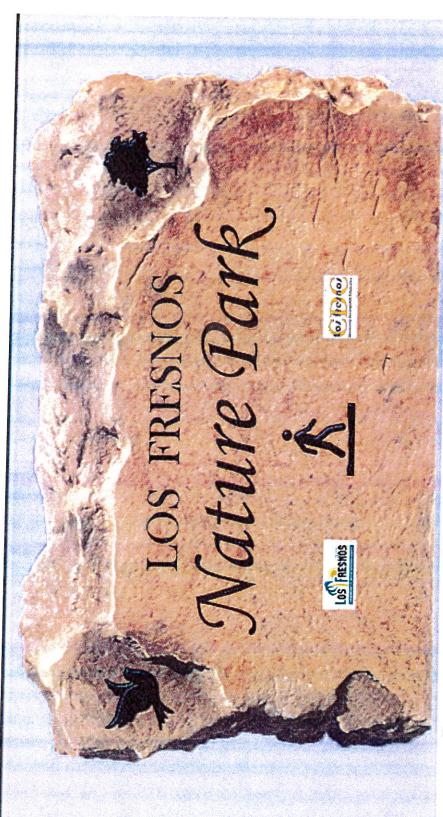

## Consideration and ACTION to approve the CDC to fund a sign at the Los Fresnos Nature Park.

The CDC Board approved this on Monday August 6.

None of our grants will cover the sign at the Nature Park. It is a very different type of sign but we wanted to keep true to the Nature Park theme and this seems to flow into that. The playground equipment on Phase 3 will be similar. The CDC Board chose Option 3 as the preferred option for \$7,550.00 and will provide the funds for it. It utilized the city logo to keep our branding consistent.

I recommend approval.

Updated: 8/8/2018 3:24 PM by Mark Milum B

Armork size, Dove 8'x9", Tree 8'x10", trail 10'x10", logos 10'x5"

Writing: Baskerville upper case 4" height: Monotype 5" g-

PROOF 2 for Los Fresnos park : 7/29/2018

" NOTE THAT NO TWO BOULDERS ARÈ THÉ SAME. "ALL FONTS AND IMAGES MAY VARY SLIGHTLY ON COMPLETED PRODUCT. PROOFS SHOWN ARE NOT EXACT REPRESENTATIONS AND LIKE ALL NATURAL MATERIALS VARIATION IS NORMAL. Boulder Size - 96" (8ft) wide by 48"(4ft) tall (plus add'l 10" base) by 8" thick