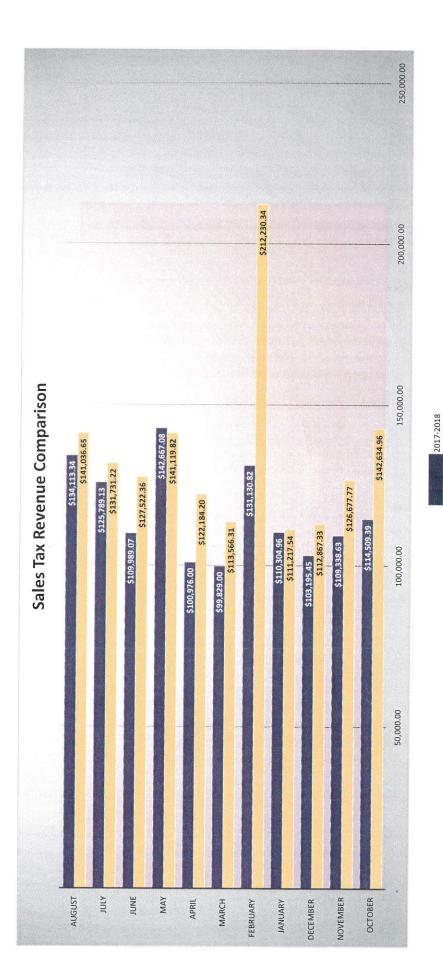

#### Financial Report 1. Monthly 2. Year to Date 3. Sales Tax

Motion was made and seconded to acknowledge the Financial Report.

RESULT: ADOPTED [UNANIMOUS]

MOVER: Polo Narvaez, Mayor SECONDER: Swain Real, Councilman