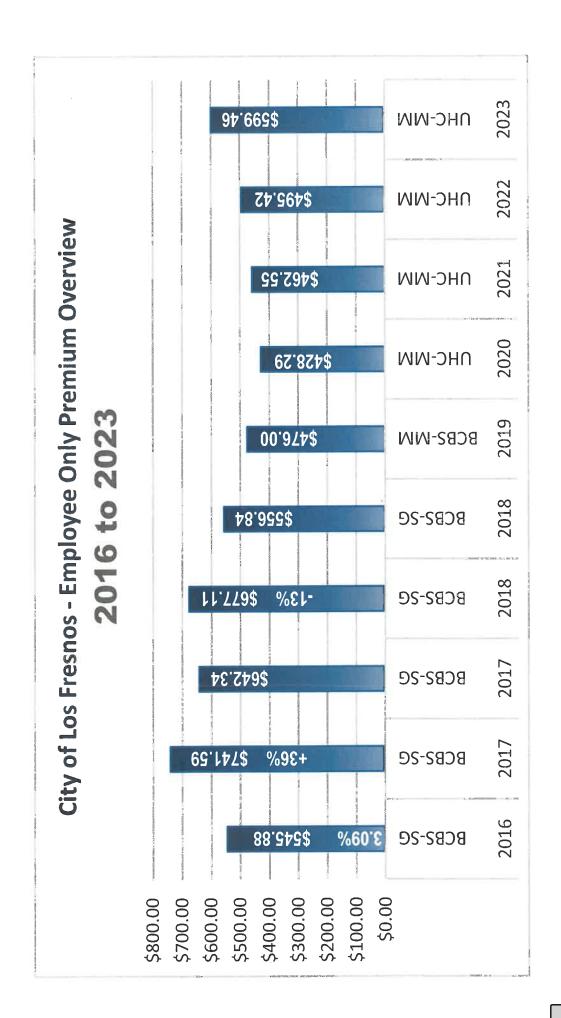

|                                                                                                                         |                                                                                                                         |                                                                                                                                                |                                                                                                                                                 |                                                                                                                                     |                                                              |

Tel (956) 425-

1.E.2.a

acket Pg. 51



Packet Pg. 52

Meeting: 10/10/23 06:00 PM Department: City Secretary Category: Agreement Prepared By: Jacqueline Moya Initiator: Jacqueline Moya Sponsors: DOC ID: 5125 A

#### Consideration and ACTION to approve or reject any or all proposals received for group life insurance.

The city provides a \$20,000 life insurance policy for each full time employee. Currently we have Mutual of Omaha through Greer & Associates at a cost of \$3.40 per month per employee per year for the number of employees (59) we currently have or \$2,407.20 per year. The renewal bid is the same amount with no increase. There are 2 other life insurance policies from Humana and Best Life that matched that cost. Mutual is good and it the current provider so there is no reason to change.

I recommend approval of group