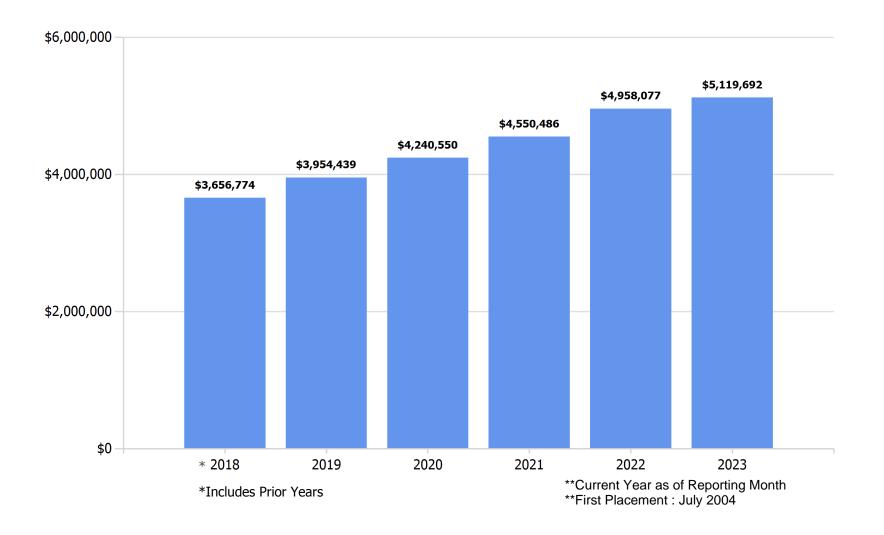

| \$250,456    | 18.83%      |
| 2020 Summary                                   |           | 1,423   | \$397,308         | \$434        | (\$28,546)    | \$368,328        | \$134,045    | 36.39%      |
| 2019 Summary                                   |           | 3,101   | \$899,242         | \$1,109      | (\$79,875)    | \$818,258        | \$278,295    | 34.01%      |
| 2018 Summary                                   |           | 2,107   | \$615,152         | \$358        | (\$54,881)    | \$559,914        | \$229,240    | 40.94%      |
| Prior Years                                    |           | 35,100  | \$8,687,818       | \$580,204    | (\$3,046,573) | \$5,061,041      | \$4,047,220  | 79.97%      |

Packet Pg. 120

August 2023

## Delinquent Fees & Fines Cumulative Collections



### OFFICE OF COURT ADMINISTRATION TEXAS JUDICIAL COUNCIL



### OFFICIAL MUNICIPAL COURT MONTHLY REPORT

Month <u>August</u> Year <u>2023</u>

Municipal Court for the City of Los Fresnos

Presiding Judge Gene Daniels

If new, date assumed office

Court Mailing Address 520 E Ocean Blvd

City <u>Los Fresnos</u>

Phone Number (956) 233-9200

Fax Number <u>(956) 233-9221</u>

**Court's Public Email** 

**Court's Website** 

THE ATTACHED IS A TRUE AND ACCURATE REFLECTION OF THE RECORDS OF THIS COURT.

,

Prepared by ESMERALDA MACIAS

Date 2023-09-21

Phone Number

Zip 78566

PLEASE RETURN THIS FORM NO LATER THAN 20 DAYS FOLLOWING THE END OF THE MONTH REPORTED TO:

OFFICE OF COURT ADMINISTRATION P O BOX 12066 AUSTIN, TX 78711-2066

> PHONE: (512) 463-1625 FAX: (512) 936-2423

### **CRIMINAL S