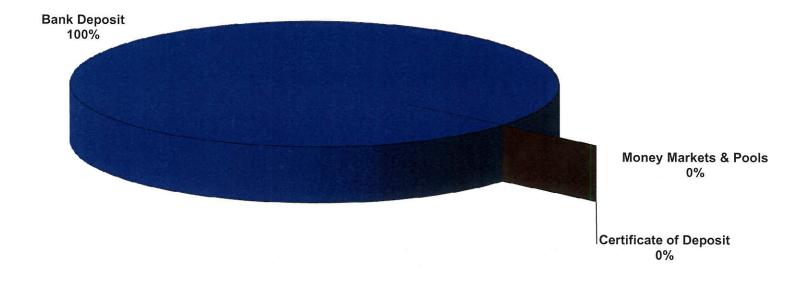

## Approval or rejection to acknowledge the financial report and cash investment report for the 3rd quater ending June 30, 2015.

Interest rates continue to be low so there is little earned interest. Funds are safe.