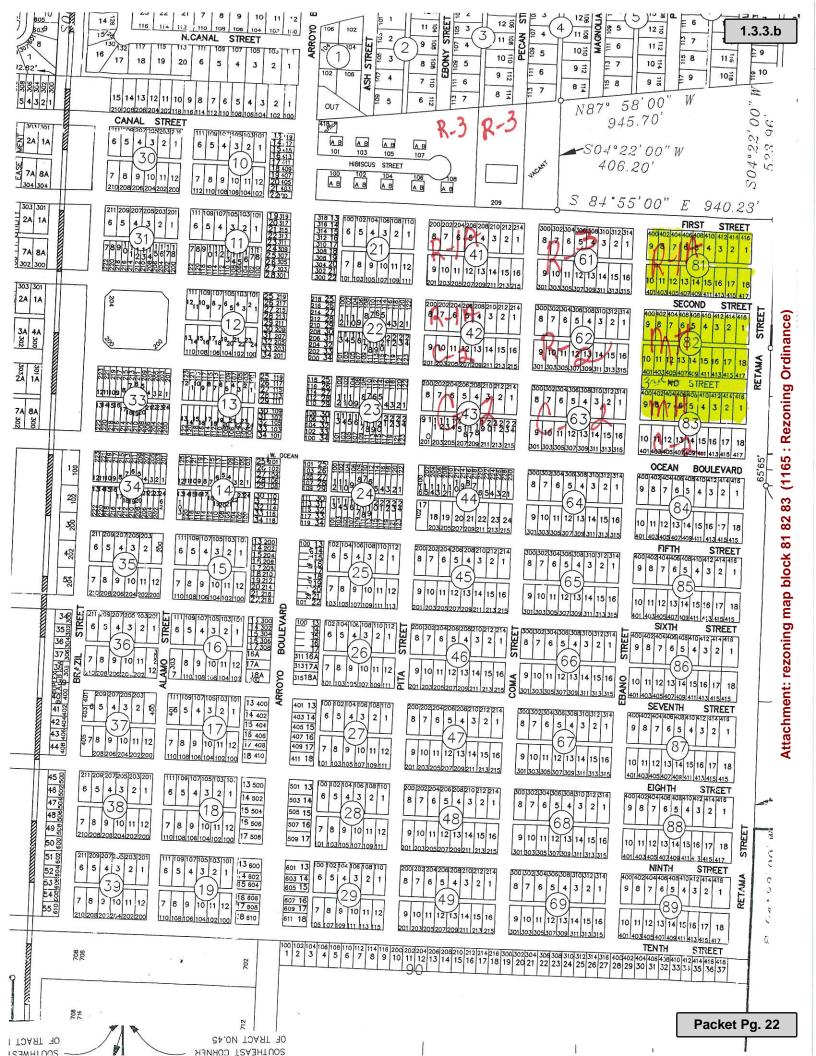

Public hearing to receive comments on the rezoning of Lots 1-18 Block 81, Lots 1-18 Block 82 and Lots 1-9 Block 83 from R-1A Single Family District and MH Manufactured Housing District to R-3 Multi-Family District.

Mayor Narvaez opened the public hearing at 7:47 p.m.

Mr. Milum stated the Planning and Zoning had met on September 15. There were two individuals that spoke. One person was the owner of the duplexes across Ebano Street from Holiday Out. She did not have a problem with the rezoning in fact she would like to have the block her duplexes on in rezoned to multi-family. The other person lives across the street on Ocean Boulevard. He did not have a problem with the rezoning his concern was the increased traffic turning in and out of a proposed new private entrance on Retama Street would cause a problem for him backing out of his drive into an already busy street.

## Consideration and ACTION on the first reading of Ordinance 235-DD to rezone Lots 1-18 Block 81, Lots 1-18 Block 82 and Lots 1-9 Block 83 from R-1A Single Family District and MH Manufactured Housing District to R-3 Multi-Family District.

Mr. Milum stated that the Planning and Zoning had approved the rezoning at their meeting on September 15, 2014. This area seems to be a good fit for Multi-Family zoning.

Councilmember Mendez made a motion to approve the first reading of Ordinance 235-DD to rezone Lots 1-18 Block 81, Lots 1-18 Block 82 and Lots 1-9 Block 83 from R-1A Single Family District and MH Manufactured Housing District to R-3 Multi-Family District, seconded by Mayor Narvaez and the vote for approval was 5-0, with Councilmember Real not voting, motion passed.

#### **ACTION ITEM (ID # 1165)**

Approval or rejection of the second and final reading of Ordinance 235-DD to rezone Lots 1-18 Block 81, Lots 1-18 Block 82 and Lots 1-9 Block 83 from R-1A Single Family District and MH Manufactured Housing District to R-3 Multi-Family District.

The Council approved this on the first reading on September 25. Below is the information that was provided at that time.

The Planning & Zoning Commission held a public hearing on 9/15 and then approved rezoning this area to Multi Family. The current use of a trailer park were multiple folks utilize the area is very similar to that of a Multi Family area. To the west of this area there is one full block of duplexes. Another full block in this area is already zoned Multi Family but not yet developed. To the northwest is an apartment complex. To the south and southwest it is zoned Highway Commercial along Ocean Boulevard and behind Dairy Queen, First Community Bank and McDonalds. There is an area of single family homes further to the northwest but most are government housing units. This seems to be a perfect fit for Multi Family zoning.

#### ORDINANCE NO. 235-DD

AN ORDINANCE TO REZONE LOTS 1-18 BLOCK 81, LOTS 1-18 BLOCK 82, AND LOTS 1-9 BLOCK 83 IN THE CITY OF LOS FRESNOS, TEXAS FROM R-1A SINGLE FAMILY DISTRICT AND MH MANUFACTURED HOUSING DISTRICT TO R-3 MULTI- FAMILY DISTRICT; AMENDING THE OFFICIAL ZONING MAP TO REFLECT THE NEW ZONING; AND PROVIDING AN EFFECTIVE DATE FOR THE IMPLEMENTATION OF THIS ORDINANCE.