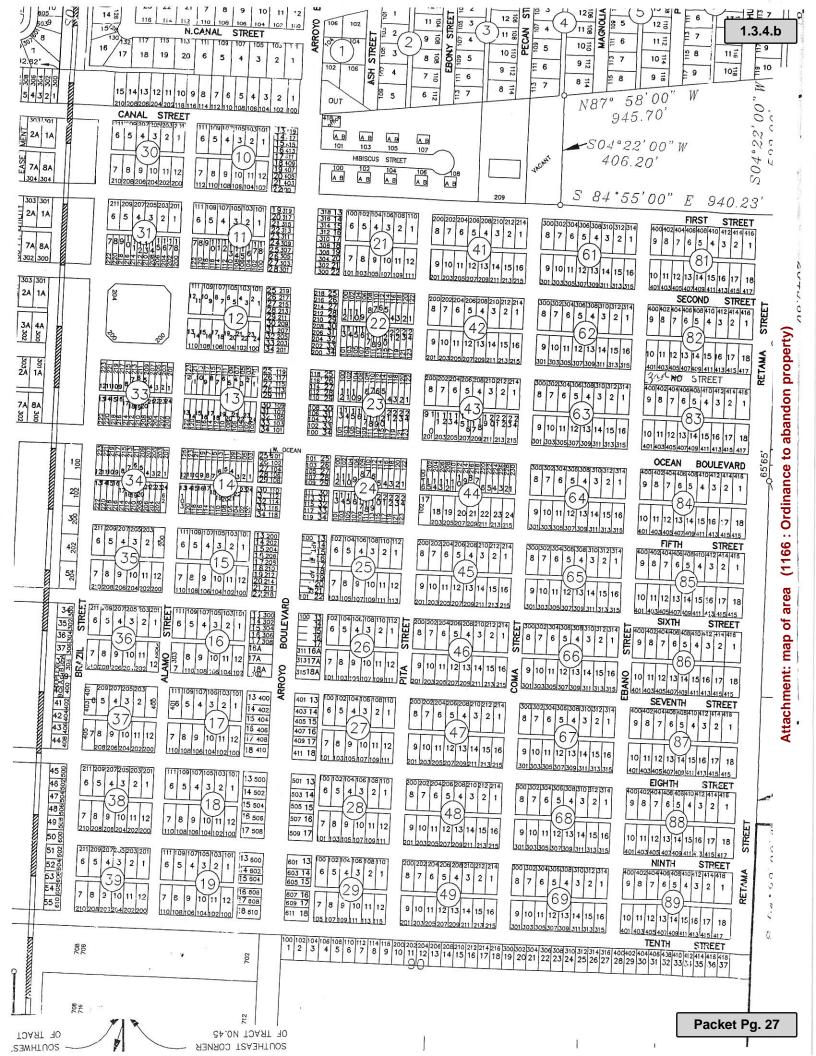

Public hearing to receive comments from the citizens concerning a request to close, vacate, and abandon portions of North Retama Street right-of-way, East Second Street right-of-way between North Ebano and North Retama Streets, alley in Block 82 between East Second and East Third Streets, and alley in Block 81 between East First and East Second Streets.

Mayor Narvaez opened the public hearing at 8:20 p.m.

Mr. Milum stated that the Planning and Zoning discussed this issue at their meeting on September 15 and listened to the public comments.

The property is needed for a potential development of a 120 unit apartment complex. To eliminate alleys and streets will not pose a problem in the future.

There were no public comments.

Mayor Narvaez closed the public hearing at 8:28 p.m.

Consideration and ACTION on the first reading of Ordinance 462 to authorize the Mayor to close, vacate, and abandon a portion of North Retama Street right-of-way, East Second Street right-of-way between North Ebano and North Retama, alley in Block 82 between East Second and East Third Streets, and alley in Block 81 between East First and East Second Streets.

Mr. Milum explained that the alley in Block 81 between Ebano and Retama Streets has a force main that runs through the alley. A utility easement will have to be given to the City. The alley in Block 82 between Ebano and Retama Streets does not have any utilities in it. East Second Street between Ebano Street and Retama Street has a drain that runs in the street right-of-way. The City currently has an agreement with Holiday Out to utilize this area provided the drain is maintained in the area. There is no need for this to be a street but a 20 foot easement will need to be kept to properly drain the area. Retama Street from Ocean Boulevard to First Street has never been developed. The only development is the Holiday Out RV and the City decided back then to allow the entrance and exit from Ebano Street so Retama Street would not have to be constructed.

#### **ACTION ITEM (ID # 1166)**

Approval or rejection on the second and final reading of Ordinance 462 authorizing the Mayor to close, abandon and vacate North Retama Street right-of-way between East Ocean Boulevard and East First Street, Portion of East Second Street right-of-way between North Ebano and North Retama Streets, alley in Block 82 between East Second and East Third Streets, and alley in Block 82 between East First and East Second Streets.

This was approved by the Council on the first reading at the September 25 meeting. Below is the information provided.

Closing a street needs careful analysis to prevent traffic problems in the future. The Planning & Zoning Commission discussed this issue on 9/15 and listened to the public comments. They approved my recommendation. Staff has reviewed this and feels this is good for the City financially, for development and growth as well as traffic flow. The property is needed for a potential development of a 120 unit apartment complex. Staff feels any time the City can eliminate alleys and streets that will not pose a problem in the future is good for the City. I will review each of these one at a time.

- 1. Alley in Block 81 between Ebano Street and Retama Street. There is a force main that runs through this alley. Staff is more than willing to convert this alley into an easement. The City will still be able to maintain the line under the ground but it will be owned and maintained (mowing) on the surface by the adjoining property owners. This would be no different than many other easements we have for this purpose. Property owners can utilize the area but are not allowed to place anything permanent on the easement. Six lots are owned by member of one family and the rest of the lots are owned by Holiday out. The property would revert to the adjoining property owners. I recommend closing this alley and converting it to an easement.
- 2. Alley in Block 82 between Ebano Street and Retama Street. The City does not have any utilities in this alley. The City has had a usage agreement with Holiday Out to utilize this area. With the development of apartments there would be no need to have the alley. It would save the City from having to mow it. The property would revert to the adjoining property owners, in this case Holiday Out. I recommend closing this alley.
- 3. Second Street between Ebano Street and Retama Street. The City has a drain that runs in this street right-of-way. The City currently has an agreement with Holiday Out to utilize this area provided the drain is maintained in the area. There is no need for this to be a street but a 20 foot easement will need to be kept to properly draining the area. The properly would revert to the

Updated: 10/6/2014 3:06 PM by Mark Milum A

adjoining property owner, in this case Holiday Out. I recommend closing this street converting it to a 20 foot easement.

4. Retama Street from Ocean Boulevard to First Street. Retama Street has never been developed on the north side of Ocean Boulevard or on the South side of Ocean Boulevard. On the South side of Ocean Boulevard it is zoned completely single family so there is a small amount of housing on each street allowing for a culdesac to be utilized at the end instead of the expensive proposition of constructing Retama Street from Ocean Boulevard to Tenth Street. The north side Ocean Boulevard along Retama Street has never fully developed eliminating the need to improve Retama Street to the north. The only development was Holiday Out RV Park back in the 1970's. It was decided then to allow the entrance and exit to be from Ebano Street so Retama Street would not have to be constructed. If the north side would be developed with single family housing like the south side the streets could be developed the same way with culdesacs. However, this area is primarily being developed as two family or multi family areas. This means there area more people in the same space as a single family area requiring more street outlets. The apartment complex would like to purchase the Retama Street right-of-way to utilize it to have plenty of room for the apartments, parking and utilize the area of Retama Street north of Ocean Boulevard to the alley in Block 83 for an entrance and exit to the complex. This will solve any traffic problems by having half of Block 83, all of Block 82 and most of Block 81 using this and not using Ebano Street. The is one triangle block of land just to the north of Block 81. The owner must have a way to access their property. Holiday Out has agreed they will be responsible to constructing a crossing over the drainage ditch along East First Street near the Retama Street right-of-way. I recommend acquiring an appraisal for the Retama Street rightofway from Ocean Boulevard to First Street, selling it to Holiday Out or its successor at the agreed

upon appraisal, thus closing the street provided Holiday Out or its successor constructs a crossing on the drainage ditch along First Street.