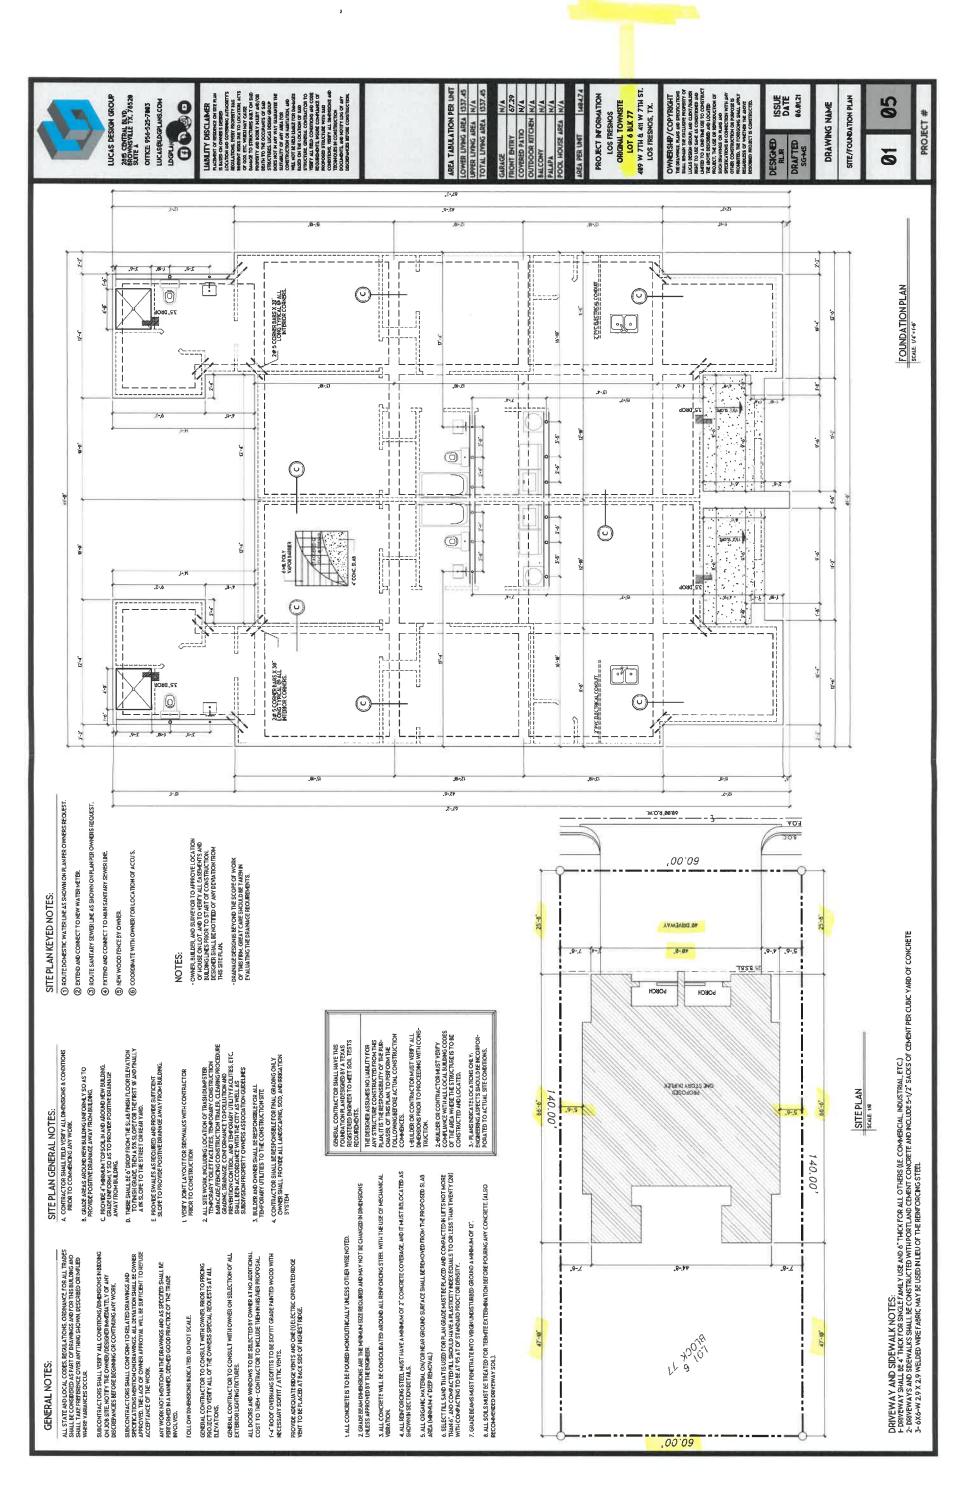

#### ACTION ITEM (ID # 4175)

Public hearing to receive comments from the residents concerning an appeal on the Planning and Zoning Commission's denial of a request for a conditional use permit to allow a duplex to locate at Lot 5 & 6 Block 77, Los Fresnos Original Townsite, zoned R-1A Single Family District.

The public will be allowed to make comments on this request. The P&Z Commission will listen but not respond. You can ask questions and get clarifications on this under the action item. The property is located on West 7th Street in a Single Family Zone.

October 27, 2021

TO:

PROPERTY OWNERS ON PORTIONS OF WEST 7<sup>TH</sup> AND 8<sup>TH</sup>

**STREET** 

FROM:

CITY OF LOS FRESNOS

SUBJECT:

PUBLIC HEARING ON THE PLANNING AND ZONING

COMMISSION'S DENIAL OF A REQUEST FOR A CONDITIONAL USE PERMIT TO BUILD A DUPLEX ON LOT 5 & 6 BLOCK 77.

The Los Fresnos City Council will hold a public hearing on <u>Tuesday</u>, <u>November 9</u>, <u>2021</u> <u>at 6:00 p.m. in City Hall</u>, <u>520 E Ocean Blvd.</u>, <u>Los Fresnos</u>, <u>TX 78566</u> to receive comments from the residents concerning an appeal on the Planning and Zoning Commission's denial of a request for a conditional use permit to build a duplex at Lot 5 & 6 Block 77, Los Fresnos Original Townsite, zoned R-1A Single Family District.

#### City of Los Fresnos

I am requesting to appeal the decision of the Planning and Zoning Committee's denial of my request for a conditional use permit. This is for Lot 5&6, Block 77, in the city of Los Fresnos. The conditional use permit is to build a duplex on each lot.

Sincerely, Richard Golde Lot 546 BIK 11 City of Los Fresnos

SITE PLAN KEYED NOTES:

SITE PLAN GENERAL NOTES:

GENERAL NOTES:

Packet Pg. 13

1.E.1

**City Council** 

520 E Ocean Blvd. Los Fresnos, TX 78566