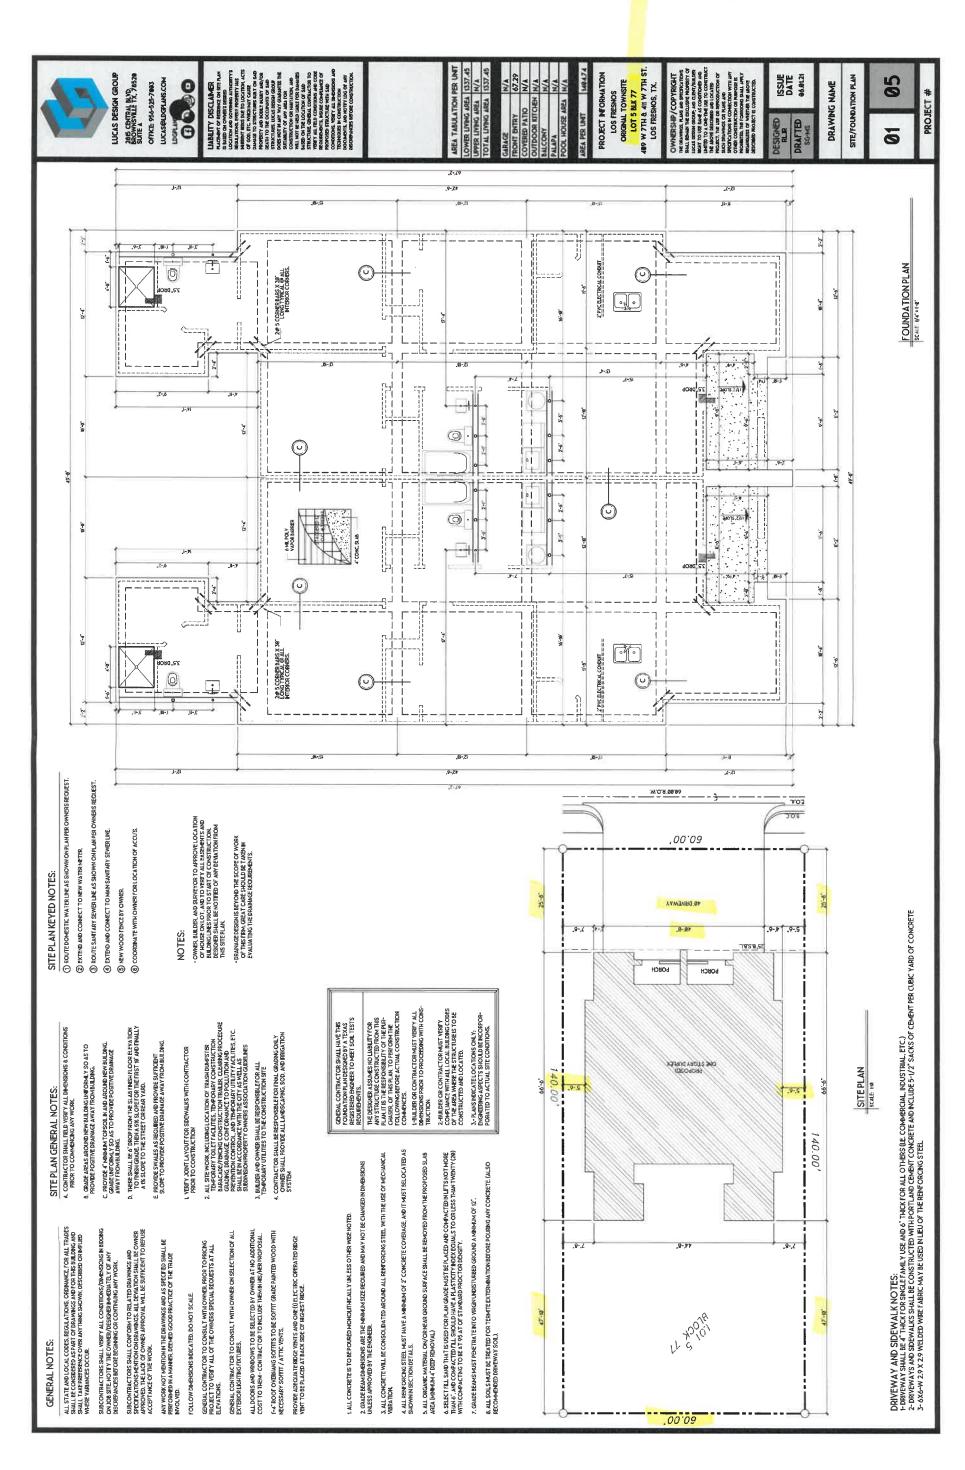

permit to allow a duplex to locate at Lot 6 Block 117, Los Fresnos Original Townsite, zoned R-1 Single Family District.

The public will be allowed to make comments on this request. The P&Z Commission will listen but not respond. You can ask questions and get clarifications on this under the action item. The property is located on West 7th Street in a Single Family Zone.

October 25, 2021

TO:

PROPERTY OWNERS ON WEST 7<sup>TH</sup>, 8<sup>TH</sup>, AND MESQUITE STREET.

FROM:

CITY OF LOS FRESNOS

SUBJECT:

PUBLIC HEARING ON THE PLANNING AND ZONING

COMMISSION'S DENIAL OF A REQUEST FOR A CONDITIONAL USE PERMIT TO BUILD A DUPLEX ON LOT 6 BLOCK 117.

The Los Fresnos City Council will hold a public hearing on <u>Tuesday</u>, <u>November 9, 2021</u> at 6:00 p.m. in City Hall, 520 E Ocean Blvd., Los Fresnos, TX 78566 to receive comments from the residents concerning an appeal on the Planning and Zoning Commission's denial of a request for a conditional use permit to build a duplex at Lot 6 Block 117, Los Fresnos Original Townsite, zoned R-1 Single Family District.

Reference: Property ID#37-0000-1170-0060-00 Legal: Los Fresnos-Original Townsite Lots 6-7 Blk 117

To Whom it may concern:

I *Marcos Estrada* the legal sole owner of the property listed above would like to appeal decision made city meeting and request my property for conditional use permit on lot 6 to build duplex units on the said property.

In addition for the appeal to the conditional use for duplex, I would also like to request a variance for the side setbacks from 6 feet to 5 feet and a variance for lot width from 60 feet to 50 feet for lot 6.

Please consider my appeal request for lot 6 only, and if you have any questions, please let me know as I look forward to hearing from you soon.

Thank you, Marcos Estada

0.17 km

0.09

0.04

0.11 mi

90.0

0.03