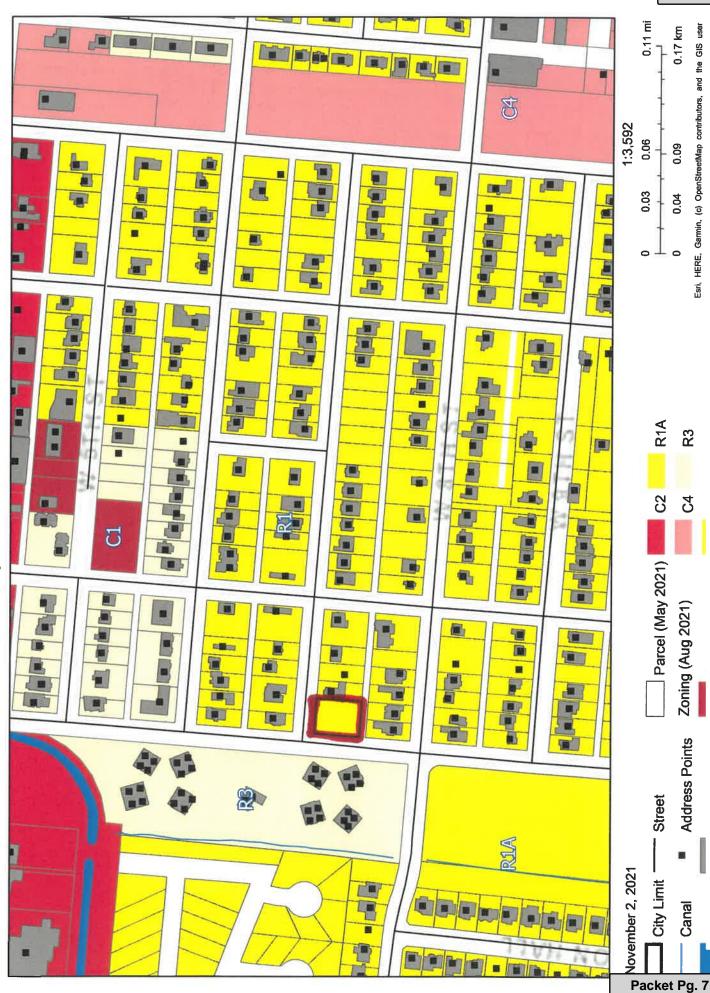

permit to allow a duplex to locate at Lot 6 Block 117, Los Fresnos Original Townsite, zoned R-1 Single Family District.

The public will be allowed to make comments on this request. The P&Z Commission will listen but not respond. You can ask questions and get clarifications on this under the action item. The property is located on West 7th Street in a Single Family Zone.

October 25, 2021

TO:

PROPERTY OWNERS ON WEST 7<sup>TH</sup>, 8<sup>TH</sup>, AND MESQUITE STREET.

FROM:

CITY OF LOS FRESNOS

SUBJECT:

PUBLIC HEARING ON THE PLANNING AND ZONING

COMMISSION'S DENIAL OF A REQUEST FOR A CONDITIONAL USE PERMIT TO BUILD A DUPLEX ON LOT 6 BLOCK 117.

The Los Fresnos City Council will hold a public hearing on <u>Tuesday</u>, <u>November 9, 2021</u> at 6:00 p.m. in City Hall, 520 E Ocean Blvd., Los Fresnos, TX 78566 to receive comments from the residents concerning an appeal on the Planning and Zoning Commission's denial of a request for a conditional use permit to build a duplex at Lot 6 Block 117, Los Fresnos Original Townsite, zoned R-1 Single Family District.

# Lot to BIK IIT City of Los Fresnos

Copyright 2021 user Esri, HERE, Garmin, (c) OpenStraetMap contributors, and the GIS Attachment: Appeal - Conditional Use lot 6 Blk117 (4176: PH- Conditional Use Lot 6 Block 117 Original Townsite of Los Fresnos)