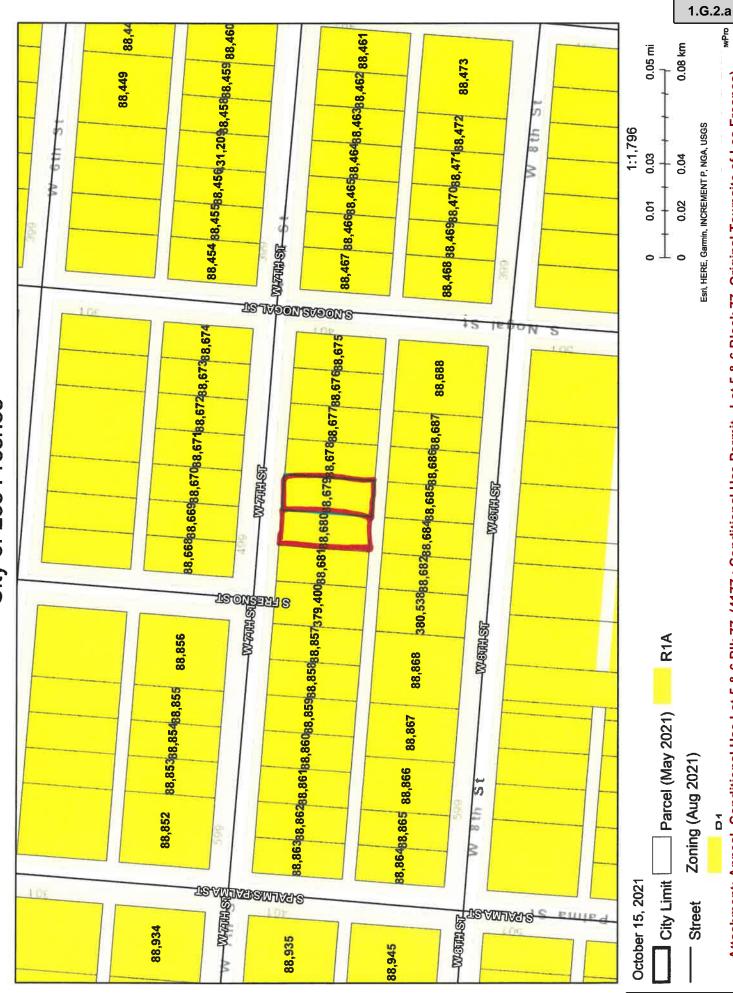

#### ACTION ITEM (ID # 4175)

Public hearing to receive comments from the residents concerning an appeal on the Planning and Zoning Commission's denial of a request for a conditional use permit to allow a duplex to locate at Lot 5 & 6 Block 77, Los Fresnos Original Townsite, zoned R-1A Single Family District.

The public will be allowed to make comments on this request. The P&Z Commission will listen but not respond. You can ask questions and get clarifications on this under the action item. The property is located on West 7th Street in a Single Family Zone.

COMMISSION'S DENIAL OF A REQUEST FOR A CONDITIONAL USE PERMIT TO BUILD A DUPLEX ON LOT 5 & 6 BLOCK 77.

The Los Fresnos City Council will hold a public hearing on <u>Tuesday</u>, <u>November 9</u>, <u>2021</u> <u>at 6:00 p.m. in City Hall</u>, <u>520 E Ocean Blvd.</u>, <u>Los Fresnos</u>, <u>TX 78566</u> to receive comments from the residents concerning an appeal on the Planning and Zoning Commission's denial of a request for a conditional use permit to build a duplex at Lot 5 & 6 Block 77, Los Fresnos Original Townsite, zoned R-1A Single Family District.