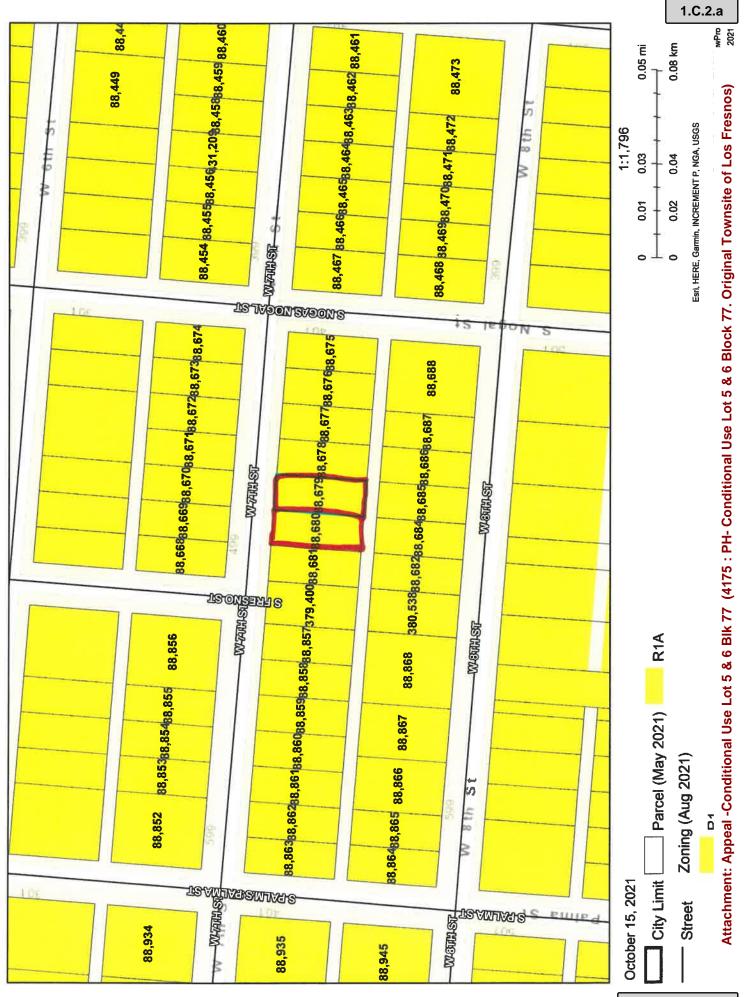

#### ACTION ITEM (ID # 4175)

Public hearing to receive comments from the residents concerning an appeal on the Planning and Zoning Commission's denial of a request for a conditional use permit to allow a duplex to locate at Lot 5 & 6 Block 77, Los Fresnos Original Townsite, zoned R-1A Single Family District.

The public will be allowed to make comments on this request. The P&Z Commission will listen but not respond. You can ask questions and get clarifications on this under the action item. The property is located on West 7th Street in a Single Family Zone.

October 27, 2021

TO:

PROPERTY OWNERS ON PORTIONS OF WEST 7<sup>TH</sup> AND 8<sup>TH</sup>

**STREET** 

FROM:

CITY OF LOS FRESNOS

SUBJECT:

PUBLIC HEARING ON THE PLANNING AND ZONING

COMMISSION'S DENIAL OF A REQUEST FOR A CONDITIONAL USE PERMIT TO BUILD A DUPLEX ON LOT 5 & 6 BLOCK 77.

The Los Fresnos City Council will hold a public hearing on <u>Tuesday</u>, <u>November 9</u>, <u>2021</u> <u>at 6:00 p.m. in City Hall</u>, <u>520 E Ocean Blvd.</u>, <u>Los Fresnos</u>, <u>TX 78566</u> to receive comments from the residents concerning an appeal on the Planning and Zoning Commission's denial of a request for a conditional use permit to build a duplex at Lot 5 & 6 Block 77, Los Fresnos Original Townsite, zoned R-1A Single Family District.