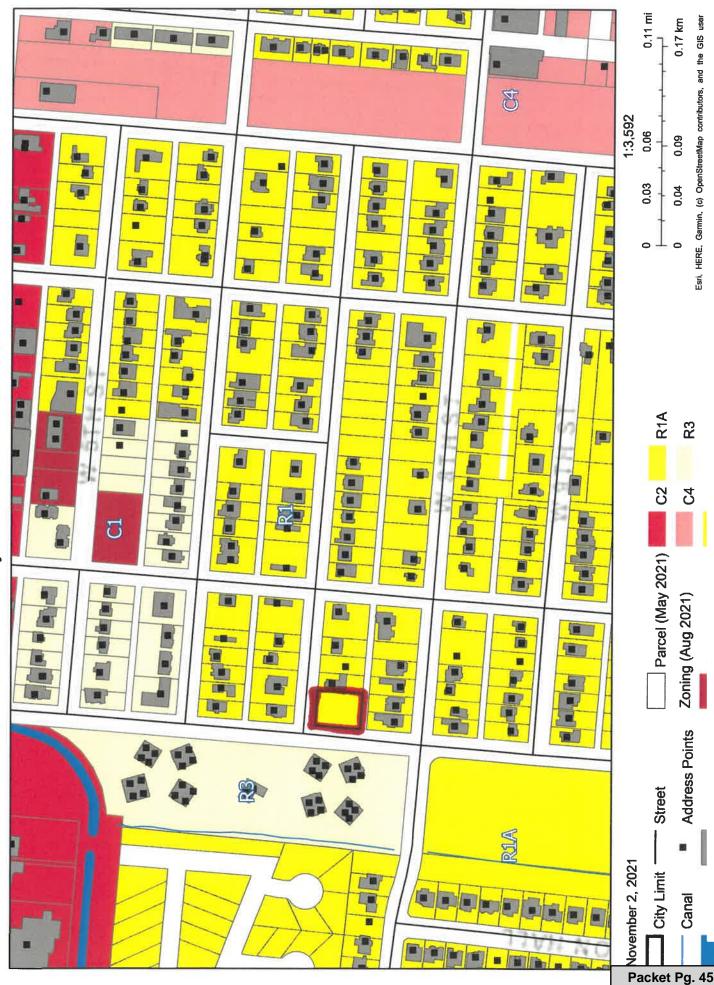

permit to allow a duplex to locate at Lot 6 Block 117, Los Fresnos Original Townsite, zoned R-1 Single Family District.

The public will be allowed to make comments on this request. The P&Z Commission will listen but not respond. You can ask questions and get clarifications on this under the action item. The property is located on West 7th Street in a Single Family Zone.

October 25, 2021

TO:

PROPERTY OWNERS ON WEST 7<sup>TH</sup>, 8<sup>TH</sup>, AND MESQUITE STREET.

FROM:

CITY OF LOS FRESNOS

SUBJECT:

PUBLIC HEARING ON THE PLANNING AND ZONING

COMMISSION'S DENIAL OF A REQUEST FOR A CONDITIONAL USE PERMIT TO BUILD A DUPLEX ON LOT 6 BLOCK 117.

The Los Fresnos City Council will hold a public hearing on <u>Tuesday</u>, <u>November 9, 2021</u> at 6:00 p.m. in City Hall, 520 E Ocean Blvd., Los Fresnos, TX 78566 to receive comments from the residents concerning an appeal on the Planning and Zoning Commission's denial of a request for a conditional use permit to build a duplex at Lot 6 Block 117, Los Fresnos Original Townsite, zoned R-1 Single Family District.