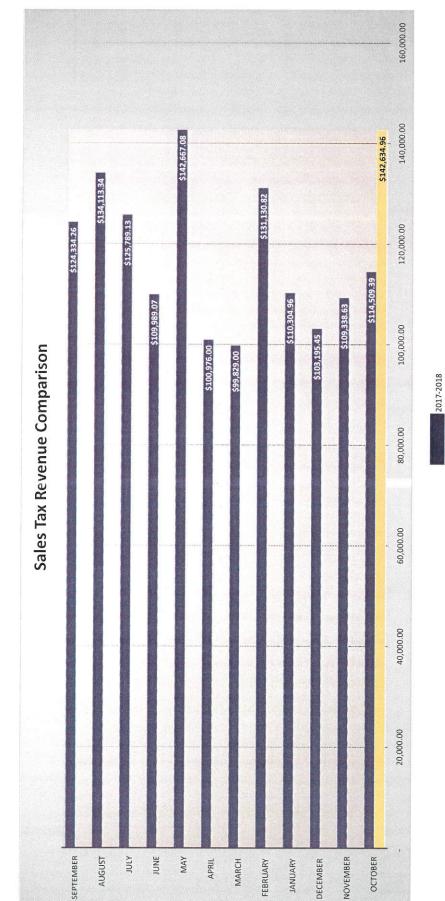

#### Financial Report 1. Monthly 2. Year to Date 3. Sales Tax

Motion was made and seconded to acknowledge the Financial Report.

RESULT: ADOPTED [UNANIMOUS]

MOVER: Polo Narvaez, Mayor SECONDER: Swain Real, Councilman