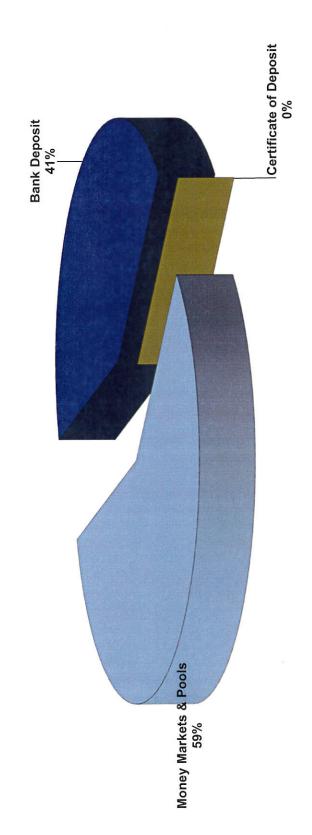

4

Attachment: 4TH QUARTER INVESTMENT REPORT 2018 (2814: Investment Portfolio Summary)

Packet Pg. 24

PORTFOLIO SUMMARY September 30, 2018

YIELD SUMMARY As of September 30, 2018

| Yield to<br>Maturity            | 0.25                                 | 2.24                                           | 1                                              | 2.49            |
|---------------------------------|--------------------------------------|------------------------------------------------|------------------------------------------------|-----------------|
| Weighted Average Yi Maturity Ma |                                      |                                                | T                                              |                 |
| We<br>Days to Av<br>Maturity Ma |                                      |                                                | al                                             |                 |
|                                 |                                      |                                                |                                                |                 |
| Percent<br>of Assets            | 41%                                  | 29%                                            | %0                                             | 100%            |
| Market<br>Value                 | 3,685,453                            | 5,222,304                                      |                                                | \$ 8,907,757    |
| Par Value                       |                                      |                                                | T                                              | ↔               |
| Maturity<br>Date                |                                      |                                                |                                                |                 |
| Settlement<br>Date              |                                      |                                                |                                                |                 |
| Security                        | FCB                                  | First Public                                   | FCB                                            |                 |
| Security Description            | Bank Deposit<br>First Community Bank | Money Markets & Pools<br>Lone Star Investments | Certificate of Deposit<br>First Community Bank | TOTAL PORTFOLIO |

# MARKET VALUE ASSET RECONCILIATION FROM 7-1-2018 TO 9-30-2018

| Realized Unrealized Interest Market Value Gains Gains 9-30-2018 | 3,685,453                            | - 28,472 5,222,305                             |                                                       | - \$ 28,472 \$ 8,907,758 |
|-----------------------------------------------------------------|--------------------------------------|------------------------------------------------|-------------------------------------------------------|--------------------------|
| Withdrawls Rea<br>Sales Gă                                      |                                      | (294,922)                                      | ,                                                     | \$ (294,922) \$          |
| Additions<br>Purchases                                          | ı                                    | 362,696                                        |                                                       | \$ 362,696               |
| Market Value<br>7-1-2018                                        | 3,685,453                            | 5,126,059                                      | 1                                                     | \$ 8,811,512             |
| Security                                                        | Bank Deposit<br>First Community Bank | Money Markets & Pools<br>Lone Star Investments | <b>Certificate of Deposit</b><br>First Community Bank | TOTAL PORTFOLIO          |