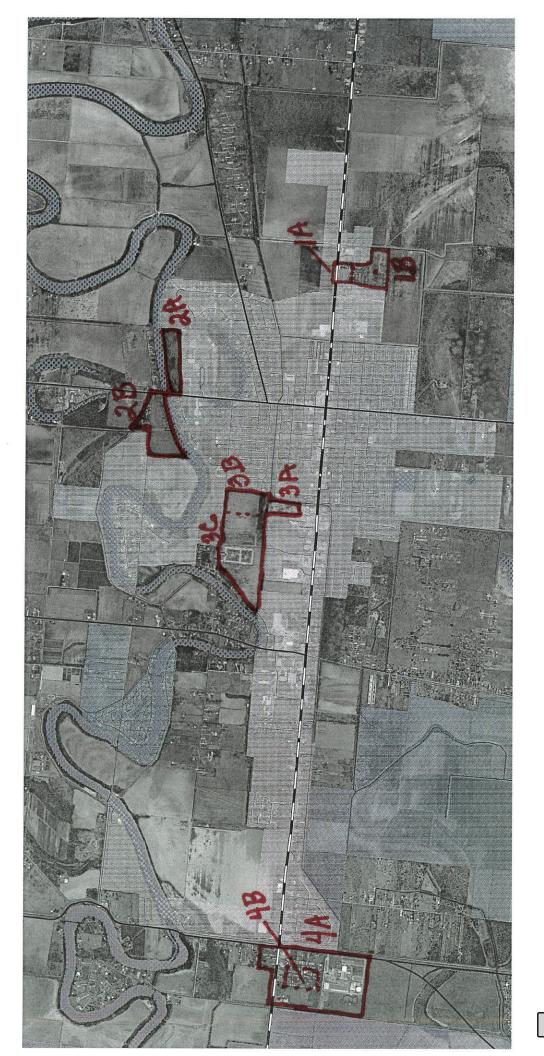

#### First public hearing to receive comments on the proposed annexation of property.

Mayor Narvaez opened the public hearing at 6:18 PM.

Mr. Milum had a map that showed the areas proposed for annexation. There are four areas proposed and they are on East Highway 100, Whipple Road, FM 1847 and Henderson, and on West Highway 100.

#### Second public hearing to receive comments on the proposed annexation of property.

Mayor Narvaez open the public hearing at 6:05 PM.

Mr. Milum showed the public a map that showed the areas for proposed annexation.

## <u>Public hearing to receive comments from the public on the zoning of proposed property to be annexed.</u>

Mayor Narvaez opened the public hearing at 6:22 PM.

Mr. Milum explained the different areas for proposed annexation and stated what the zoning of each area would be.

Mr. Milum stated that the zoning of the different areas was arrived by looking at current use and similar existing areas as well as already known planned development for the area. Mr. Milum showed on the a map the zoning of each area.