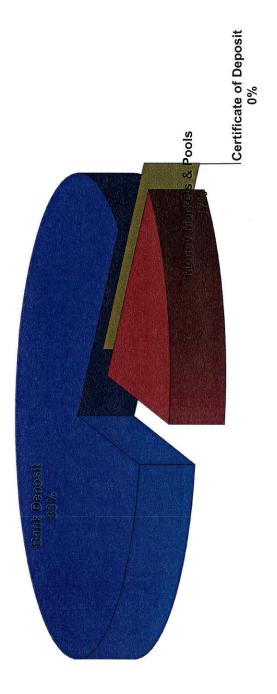

YIELD SUMMARY As of June 30, 2016

| Security Description                           | Security     | Settlement<br>Date | Maturity<br>Date | Par Value | Market<br>Value | Percent<br>of Assets | Days to<br>Maturity | Weighted<br>Average<br>Maturity | Yield to<br>Maturity |
|------------------------------------------------|--------------|--------------------|------------------|-----------|-----------------|----------------------|---------------------|---------------------------------|----------------------|
| Bank Deposit<br>First Community Bank           | FCB          |                    |                  |           | 2,307,758       | 83%                  |                     |                                 | 0.25                 |
| Money Markets & Pools<br>Lone Star Investments | First Public |                    |                  |           | 475,254         | 17%                  |                     |                                 | 0.67                 |
| Certificate of Deposit<br>First Community Bank | FCB          |                    |                  | Ĭ         | ı               | %0                   | •                   | •                               | 1                    |
| TOTAL PORTFOLIO                                |              |                    |                  | €         | \$ 2,783,012    | 100%                 |                     |                                 | 0.92                 |