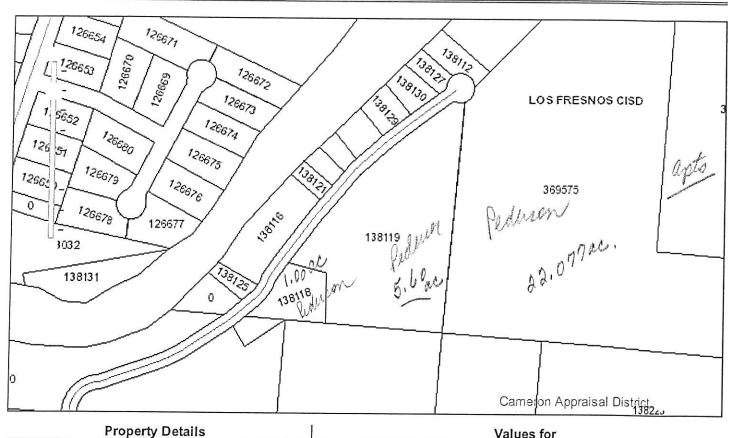

Mr. Jon Pederson was present and he owns a piece of property that is proposed for annexation. The property is a vacant land that he has his equipment stored on. His reason for not wanting to be annexed is that he will get taxed on his equipment at market value and it will be a big tax burden. He already pays County and School taxes on the equipment. He stated that he has helped the City in many ways through the years with equipment and fuel.

Mr. Milum stated that the Council could offer Mr. Pederson a Development Agreement which the City agrees not to annex unless he sells or if the Development Agreement expires whichever comes first. Another option is do not annex property.

Mr. Milum explained that notices had been sent out to all property owners in the proposed annexation area. As of today we have only had one person to attend the public hearings.

Mr. Milum stated that the Council could offer Mr. Pederson a development agreement as discussed in the public hearing. The area would be automatically annexed if Mr. Pederson sells the property or 15 years from the date the agreement is signed.

6:00 PM

Thursday, November 17, 2016

Mr. Milum answered questions from the Council.

Motion was made and seconded to approve the first reading of Ordinance 477 annexing territory into the city limits of Los Fresnos extending the boundary limits and granting to all the inhabitants of said property all the rights and privileges of other citizens and binding said inhabitants by all of the acts, ordinances, resolution and regulations of said city; and adopting a service plan, and to offer Mr. Pederson a development agreement so it does not impact him today but if he sells the property or the development agreement expires then property will be in the city limits.