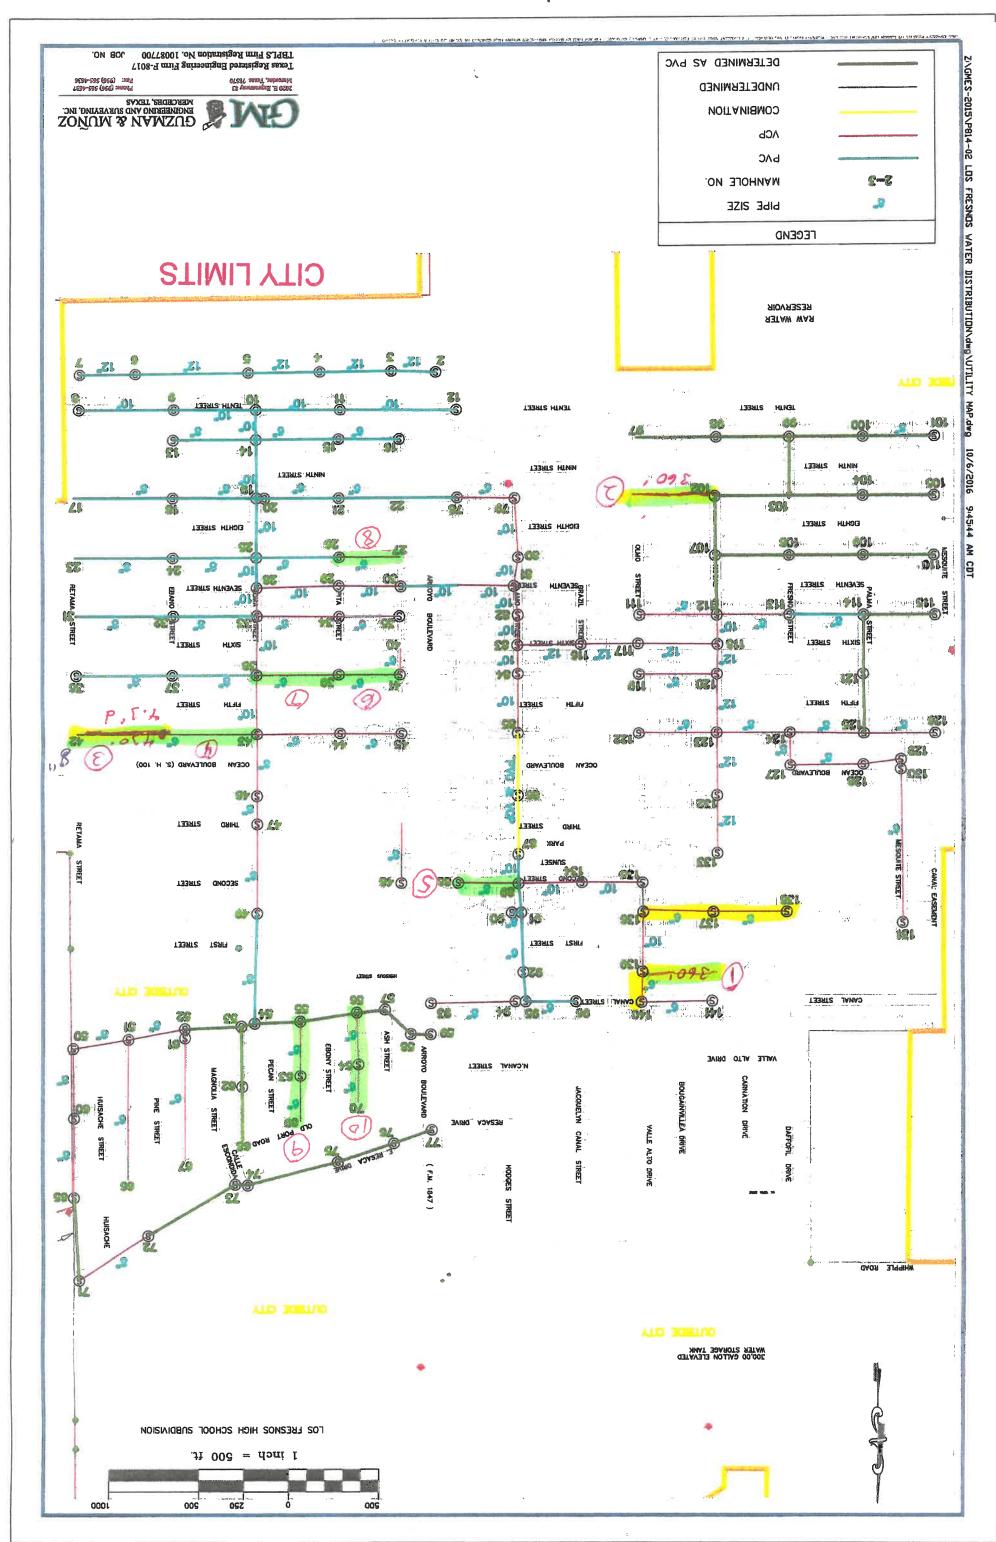

# Discuss and consider approval of priority projects for the 2021-2022 TxCDBG Community Development Fund (CD) grant program.

Attached is a list of areas that need sewer pipes repaired or replaced. We took the areas that are giving the most problems and are either priority 1 or priority 2.

#### **Sewer Line Repairs CDBG**

- 1. Alley from North Nogal to North Olmo between Canal Street and West 1 street
- 2. Alley from South Nogal to South Olmo between West 8th and West 9th
- 3. Alley from South Ebano to South Retama between East Ocean and East 5<sup>th</sup>. Upgrade to an 8-inch line.
- 4. Alley from South Coma to South Ebano between East Ocean and East 5<sup>th</sup>
- 5. West 2<sup>nd</sup> Street from North Alamo to North Arroyo
- 6. Alley from South Arroyo to Pita Street between East 5<sup>th</sup> and East 6<sup>th</sup>
- 7. Alley between South Pita to South Coma between East  $5^{th}$  and East  $6^{th}$
- 8. Alley between South Arroyo to South Pita between East 7<sup>th</sup> and East 8<sup>th</sup>
- 9. Alley between Ebony Street and Pecan Street
- 10. Alley between Ash Street and Ebony Street