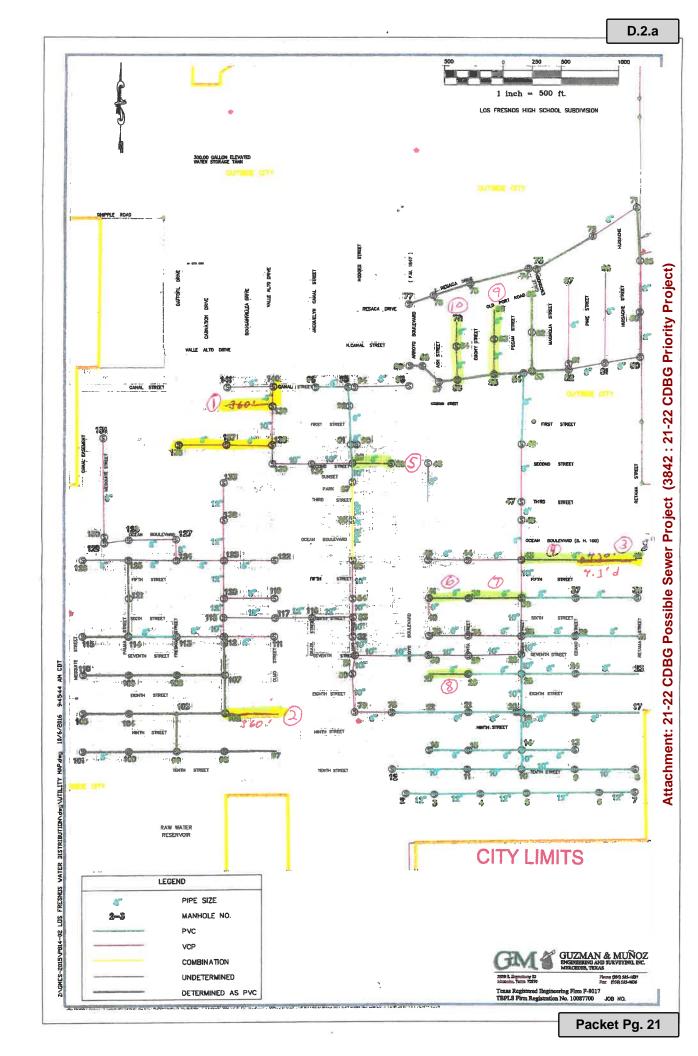

# Discuss and consider approval of priority projects for the 2021-2022 TxCDBG Community Development Fund (CD) grant program.

Attached is a list of areas that need sewer pipes repaired or replaced. We took the areas that are giving the most problems and are either priority 1 or priority 2.

#### **Sewer Line Repairs CDBG**

- 1. Alley from North Nogal to North Olmo between Canal Street and West 1 street
- 2. Alley from South Nogal to South Olmo between West 8th and West 9th
- 3. Alley from South Ebano to South Retama between East Ocean and East 5<sup>th</sup>. Upgrade to an 8-inch line.
- 4. Alley from South Coma to South Ebano between East Ocean and East 5<sup>th</sup>
- 5. West 2<sup>nd</sup> Street from North Alamo to North Arroyo
- 6. Alley from South Arroyo to Pita Street between East 5<sup>th</sup> and East 6<sup>th</sup>
- 7. Alley between South Pita to South Coma between East  $5^{th}$  and East  $6^{th}$
- 8. Alley between South Arroyo to South Pita between East 7<sup>th</sup> and East 8<sup>th</sup>
- 9. Alley between Ebony Street and Pecan Street
- 10. Alley between Ash Street and Ebony Street