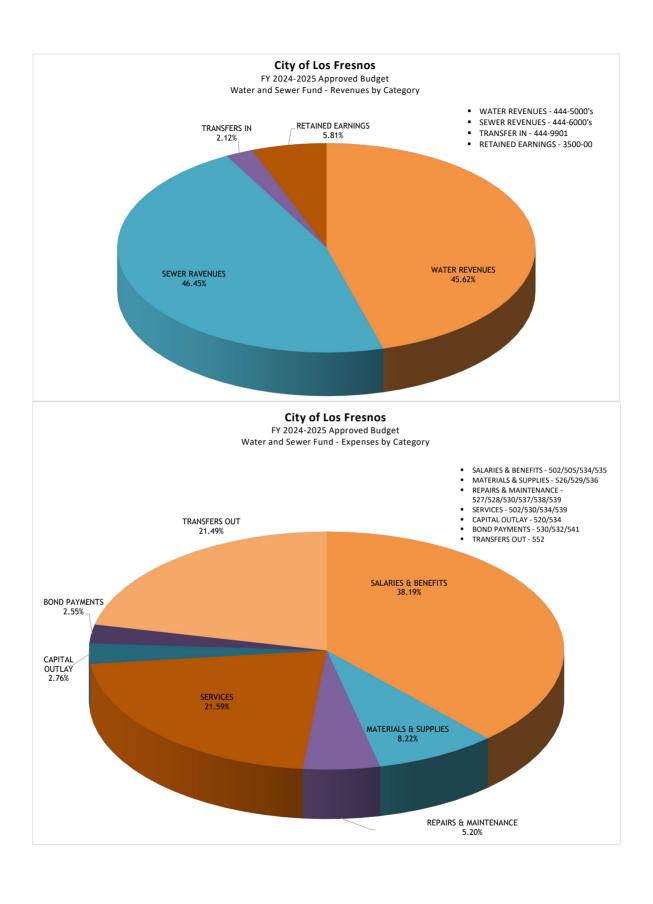

### **Utility Fund (Water)**

|                | Utility Fund Summary                | 17 |
|----------------|-------------------------------------|----|
|                | Revenues & Expenditures Chart       | 18 |
|                | Revenues                            | 19 |
|                | Salaries – Water                    | 20 |
|                | Services – Water                    | 20 |
|                | Materials & Supplies – Water        | 20 |
|                | Repairs & Maintenance – Water       | 20 |
|                | Information Technology – Water      | 20 |
|                | Capital Outlay – Water              | 21 |
|                | Debt Service – Water                | 21 |
| <u>Utility</u> | <u>r Fund (Sewer)</u>               |    |
|                | Salaries – Sewer                    | 21 |
|                | Materials & Supplies- Sewer         | 21 |
|                | Repairs & Maintenance – Sewer       | 21 |
|                | Information Technology – Sewer      | 21 |
|                | Services – Sewer                    | 22 |
|                | Capital Outlay – Sewer              | 22 |
|                | Debt Service – Sewer                | 22 |
| Comn           | nunity Development Corporation Fund |    |
|                | Fund Summary                        | 23 |
|                | Revenues & Expenditures             | 24 |
| Debt 9         | Service Fund                        |    |
|                | Fund Summary                        | 25 |
|                | Revenues & Expenditures             | 26 |
| Senio          | r Citizens Fund                     |    |
|                | Fund Summary                        | 27 |
|                | Revenues & Expenditures             | 28 |
| TIRZ           |                                     |    |
|                | Fund Summary                        | 29 |
|                | Revenues & Expenditures             | 30 |
|                |                                     |    |