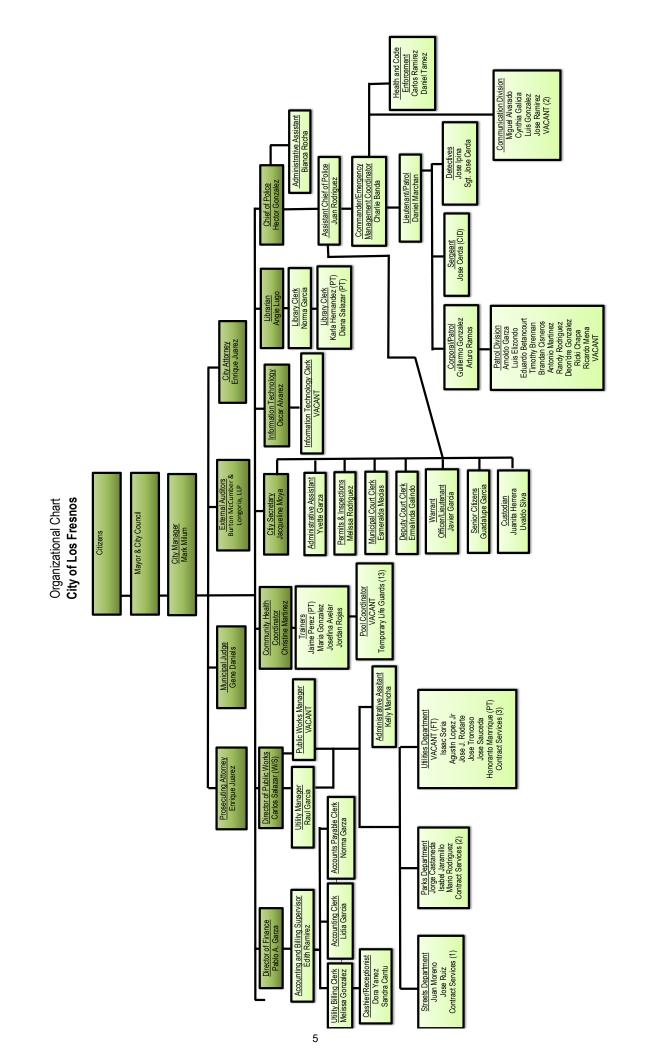

# City Officials

City Manager Mark W. Milum

Director of Finance Pablo A. Garza

Chief of Police Hector Gonzalez

City Secretary Jacqueline Moya

Library Director Angie Lugo

Public Works Director Carlos Salazar

IT Director Oscar Alvarez

City Attorney Enrique Juarez

Prosecuting Attorney Enrique Juarez

Municipal Court Judge Gene Daniels

Fire Marshall Edward Guerrero

Volunteer Fire Department - Chief Gene Daniels

Ambulance Service - Director Gene Daniels