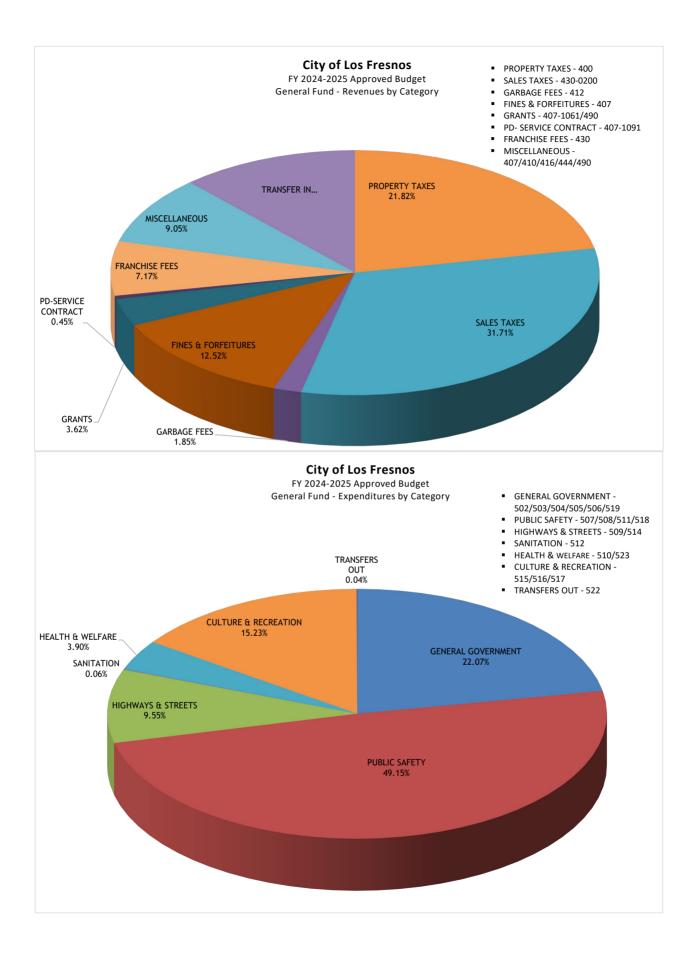

|                      |                                                              | FY 2022-2023            | FY 202                  | 3-2024                    | FY 2024-2025              |
|----------------------|--------------------------------------------------------------|-------------------------|-------------------------|---------------------------|---------------------------|
|                      |                                                              |                         | APPROVED                |                           |                           |
|                      |                                                              | ACTUAL                  | BUDGET                  |                           |                           |
| REVENUES             |                                                              | ACTUAL                  | BUDGET                  | PROJECTED                 | PROPOSED                  |
| REVENUES             | PROPERTY TAXES                                               | 1 391 453               | 1 811 000               | 1 812 320                 | 1,360,115                 |
|                      | SALES TAXES                                                  | 1,381,453<br>1,882,469  | 1,811,000<br>1,700,000  | 1,812,329<br>1,900,000    | 1,976,000                 |
|                      | GARBAGE FEES                                                 | 139,565                 | 135,500                 | 122,500                   | 115,500                   |
|                      | FINES & FORFEITURES                                          | 673,120                 | 641,300                 | 860,075                   | 780,075                   |
|                      | GRANTS                                                       | 196,150                 | 172,500                 | 200,553                   | 225,320                   |
|                      | PD-SERVICE CONTRACT                                          | 26,668                  | 28,000                  | 28,000                    | 28,000                    |
|                      | FRANCHISE FEES                                               | 452,124                 | 441,400                 | 446,579                   | 446,600                   |
|                      | MISCELLANEOUS                                                | 677,815                 | 502,600                 | 588,431                   | 564,250                   |
|                      | TRANSFERS IN                                                 | -                       | -                       | -                         | 736,370                   |
| TOTAL REVE           |                                                              | 5,429,364               | 5,432,300               | 5,958,467                 | 6,232,230                 |
| EXPENDITUR           |                                                              |                         |                         |                           |                           |
|                      | GENERAL GOVERNMENT                                           | 1,103,390               | 1,243,039               | 1,498,823                 | 1,375,409                 |
|                      | PUBLIC SAFETY                                                | 2,621,500               | 2,798,461               | 2,823,500                 | 3,062,945                 |
|                      | HIGHWAYS & STREETS                                           | 579,006                 | 675,771                 | 484,461                   | 594,974                   |
|                      | SANITATION                                                   | 3,527                   | 2,500                   | 13,434                    | 3,875                     |
|                      | HEALTH & WELFARE                                             | 227,485                 | 233,099                 | 229,924                   | 243,298                   |
|                      | CULTURE & RECREATION TRANSFERS OUT                           | 811,096                 | 704,895                 | 812,183                   | 949,480                   |
| TOTAL EXPE           |                                                              | 5,346,004               | 5,657,765               | 2,250<br><b>5,864,575</b> | 2,250<br><b>6,232,231</b> |
|                      | /ENUES(EXPENDITURES)                                         | 83,360                  | (225,465)               | 93,892                    | (0)                       |
| EXOLUGINE.           | ENOLO(LAI ENDITORLO)                                         | 00,000                  | (220,400)               | 00,002                    | (0)                       |
| BUDGET INC           | REASE COMPARED WITH FYE 2023-2024                            |                         |                         |                           | 574,466                   |
| OPERATION            | AL REVENUE                                                   |                         |                         |                           |                           |
| 400-0100             | CURRENT PROPERTY TAXES                                       | 1,381,607               | 1,825,000               | 1,837,122                 | 1,389,115                 |
| 400-0105             | PROPERTY TAX DISCOUNT                                        | (43,052)                | (50,000)                | (55,067)                  | (55,000)                  |
| 400-0110             | DELINQUENT TAXES                                             | 25,632                  | 20,000                  | 29,275                    | 25,000                    |
| 400-0120             | PENALTY, INTEREST & COST                                     | 22,152                  | 16,000                  | 26,000                    | 26,000                    |
| 400-0130             | PROPERTY TAX ADJUSTMENT                                      | (4,885)                 | -                       | (25,000)                  | (25,000)                  |
|                      | TOTAL PROPERTY TAXES                                         | 1,381,453               | 1,811,000               | 1,812,329                 | 1,360,115                 |
| 430-0200             | CITY SALES TAX                                               | 1,882,469               | 1,700,000               | 1,900,000                 | 1,976,000                 |
|                      | TOTAL SALES TAXES                                            | 1,882,469               | 1,700,000               | 1,900,000                 | 1,976,000                 |
| 412-1090             | GARBAGE COLLECTION-RESIDENTIAL                               | 44,024                  | 40,000                  | 26,000                    | 26,000                    |
| 412-1100             | GARBAGE COLLECTION-COMMERCIAL                                | 44,874                  | 46,000                  | 35,000                    | 35,000                    |
| 412-1110             | COLLECTED SALES TAX-GARBAGE                                  | 18,637                  | 18,000                  | 19,500                    | 19,500                    |
| 412-1112             | GARBAGE PENALTIES                                            | 32,030                  | 31,500                  | 42,000                    | 35,000                    |
|                      | TOTAL GARBAGE FEES                                           | 139,565                 | 135,500                 | 122,500                   | 115,500                   |
| 407-0240             | MUNICIPAL COURT FINES & FEES                                 | 574,674                 | 545,000                 | 730,000                   | 650,000                   |
| 407-0241             | COURT FEES-TECH                                              | 19,147                  | 20,000                  | 24,000                    | 24,000                    |
| 407-0242             | LOCAL TRUANCY PREVENTION FUND                                | 21,101                  | 20,000                  | 26,000                    | 26,000                    |
| 407-0243             | LOCAL MUNICIPAL JURY FUND                                    | 423                     | 400                     | 500                       | 500                       |
| 407-0260             | COURT FEES- JUDGE                                            | 183                     | 200                     | 75                        | 75                        |
| 407-0270             | COURT FEES-SECURITY                                          | 22,379                  | 22,000                  | 26,500                    | 26,500                    |
| 407-0280             | COURT FEES- CHILD SAFETY FUND                                | 3,776                   | 3,700                   | 7,000                     | 7,000                     |
| 407-0290<br>407-0291 | COURT FEES-SPECIAL EXPENSE CHILD SAFETY FEE CREDIT           | 31,438<br>-             | 30,000                  | 46,000                    | 46,000<br>-               |
|                      | TOTAL MUNICPAL FINES                                         | 673,120                 | 641,300                 | 860,075                   | 780,075                   |
| 407-1061<br>490-1228 | POLICE EDUCATION FROM STATE<br>GRANT REVENUE - TPW 54-000171 | 1,705                   | 1,500                   | 4,233                     | 1,500                     |
| 490-1251             | GRANT REVENUE - OSG OVERTIME                                 | 104,445                 | 71,000                  | 96,320                    | 81,320                    |
| 490-1253             | GRANT REVENUE - LBSP                                         | 30,000                  | 40,000                  | 40,000                    | 50,000                    |
| 490-1254             | REIMBURSEMENT - DSRIP COMMUNITY HEALTH                       | 60,000                  | 60,000                  | 60,000                    | 60,000                    |
| 490-1255             | GRANT - HOMELAND SECURITY                                    | -                       | -                       | -                         | 32,500                    |
| 490-1258<br>490-1266 | GRANT REVENUE - FEMA<br>CORONAVIRUS RELIEF FUND              | -                       | -                       | -                         | -                         |
| 73U-12UU             | TOTAL GRANTS                                                 | 196,150                 | 172,500                 | 200,553                   | 225,320                   |
| 407 4004             | CEDVICE CONTRACT LEGIS                                       | 00.000                  | 20.000                  | 00.000                    |                           |
| 407-1091             | SERVICE CONTRACT-LFCISD  TOTAL SERVICE CONTRACT              | 26,668<br><b>26,668</b> | 28,000<br><b>28,000</b> | 28,000<br><b>28,000</b>   | 28,000<br><b>28,000</b>   |
|                      |                                                              | -,                      | -,                      | -,                        | -,                        |

|                        |                                                    | FY 2022-2023 | FY 2022-2023 FY 2023-2024 |           |              |
|------------------------|----------------------------------------------------|--------------|---------------------------|-----------|--------------|
|                        |                                                    |              | APPROVED                  |           |              |
|                        |                                                    |              |                           |           |              |
|                        |                                                    | ACTUAL       | BUDGET                    | PROJECTED | PROPOSED     |
| -                      |                                                    |              |                           |           |              |
| 430-0202               | HOTEL/MOTEL TAX                                    | 20,660       | 21,000                    | 20,000    | 20,000       |
| 430-0210               | AEP FRANCHISE FEE                                  | 203,192      | 194,000                   | 200,000   | 200,000      |
| 430-0220               | FRANCHISE FEE-AT&T LEASE                           | 36,000       | 36,000                    | 38,700    | 39,600       |
| 430-0230               | FRANCHISE FEE-AT&T                                 | 1,322        | 1,700                     | 1,100     | 1,100        |
| 430-0245               | TWC FRANCHISE FEE                                  | 58,792       | 59,000                    | 50,500    | 50,000       |
| 430-0256               | PEG CAPITAL FEE                                    | 11,763       | 12,000                    | 10,100    | 10,000       |
| 430-0261               | FRANCHISE FEE-GARBAGE                              | 97,613       | 98,000                    | 105,000   | 105,000      |
| 430-0271               | TEXAS GAS FRANCHISE FEE                            | 8,849        | 8,500                     | 7,439     | 7,000        |
| 430-0275               | SKYWAY TOWERS LEASE FEE                            | 8,719        | 8,700                     | 8,900     | 8,900        |
| 430-0281               | RIGHT OF WAY FRANCHISE FEES                        | 5,213        | 2,500                     | 4,840     | 5,000        |
|                        | TOTAL FRANCHISE FEES                               | 452,124      | 441,400                   | 446,579   | 446,600      |
| 407-0300               | NSF REVENUE                                        | 40           | _                         | _         | _            |
| 407-0300               | POLICE RECORDS FEES                                | 336          | 300                       | 200       | 200          |
| 407-1045               | SHOOTING RANGE                                     | 29,185       | 30,000                    | 34,000    | 34,000       |
| 407-1048               | SHOOTING RANGE - SALE OF SCRAP                     | 20,100       | -                         |           | -            |
| 407-1051               | PRISONER HOUSING/CUSTOM DET                        | _            | _                         | _         | _            |
| 407-1076               | VEST BVP GRANT                                     | 1,887        | 1,250                     | 1,779     | 1,750        |
| 410-1014               | GARAGE SALE PERMIT                                 | 3,120        | 3,000                     | 3,000     | 3,000        |
| 410-1016               | HEALTH INSPECTIONS                                 | 4,320        | 5,000                     | 4,500     | 4,500        |
| 410-1020               | TRANSFER FROM OTHER FUND                           | 18,253       | -                         | -         | -            |
| 410-1021               | ANIMAL LICENSES                                    | -            | -                         | -         | -            |
| 410-1054               | ALARM REGISTRATION FEES                            | 10           | -                         | 10        | -            |
| 410-1130               | LOT MOWING                                         | 1,310        | 500                       | 440       | 500          |
| 416-1017               | LIBRARY REVENUE-COPY MACHINE                       | 6,684        | 6,000                     | 8,000     | 7,000        |
| 416-1131               | LIBRARY REVENUE                                    | 1,390        | 750                       | 1,500     | 1,500        |
| 444-1000               | INTEREST EARNED                                    | 93,668       | 84,000                    | 130,000   | 115,000      |
| 444-1002               | CDC ADMIN REVENUE                                  | 15,000       | 15,000                    | 15,000    | 15,000       |
| 444-1015               | LICENSE & PERMITS                                  | 274,871      | 175,000                   | 180,000   | 180,000      |
| 444-1020               | MISC. FEES & SERVICES                              | 18           | -                         | 9,011     | -            |
| 444-1025               | RENTAL FEES - COMMUNITY CENTER                     | 18,413       | 12,500                    | 14,000    | 14,000       |
| 444-1027               | MISC INCOME                                        | 53,052       | 17,500                    | 15,440    | 15,000       |
| 444-1028               | RENTAL FEES-PARKS                                  | 1,460        | 1,350                     | 2,300     | 2,300        |
| 444-1029               | COMMUNITY CENTER BLDG SECUR                        | 5,400        | 5,000                     | 4,500     | 4,500        |
| 444-1040               | PLAT REVIEW FEES                                   | 6,150        | 5,000                     | 20,000    | 20,000       |
| 444-1080               | ADMIN FEES - GENERAL ELECTION                      | 200          | -                         | -         | -            |
| 444-1081               | POOL ADMISSION/RENTAL                              | 4,948        | 3,500                     | 4,800     | 4,800        |
| 444-1085               | CREDIT CARD PROCESSING FEES                        | 20,445       | 20,000                    | 25,000    | 25,000       |
| 444-1094               | SWIMMING LESSONS INCOME                            | 19,140       | 18,000                    | 18,000    | 18,000       |
| 490-1082               | POOL RENTAL DEPOSIT                                | 200          | · -                       | 100       |              |
| 490-7530               | REIMBURSEMENT - LIBRARY                            | 215          | -                         | -         | -            |
| 490-7560               | REIMB. FROM FIRE DEPT/EMS                          | 98,100       | 98,950                    | 96,851    | 98,200       |
|                        | TOTAL OTHER REVENUE                                | 677,815      | 502,600                   | 588,431   | 564,250      |
| 400 0000               | TRANSFERS IN                                       |              |                           |           |              |
| 490-8000<br>410-1020   | TRANSFERS IN<br>TRANSFER IN - SELF SUPPORTING DEBT | -            | -                         | -         | -<br>736,370 |
| - <del>1</del> 10-1020 | TOTAL DEPARTMENT REVENUE                           |              |                           |           | 736,370      |
|                        |                                                    |              |                           |           |              |
| TOTAL OPE              | RATIONAL REVENUE                                   | 5,429,364    | 5,432,300                 | 5,958,467 | 6,232,230    |

|                        |                                           | FY 2022-2023     | FY 202             | FY 2023-2024     |                  |
|------------------------|-------------------------------------------|------------------|--------------------|------------------|------------------|
|                        |                                           | ACTUAL           | APPROVED<br>BUDGET | PROJECTED        | PROPOSED         |
| OPERATION              | AL EXPENDITURES                           |                  |                    |                  |                  |
|                        |                                           |                  |                    |                  |                  |
| ADMINISTRA             |                                           |                  |                    |                  |                  |
| 502-01100              | ADMINISTRATION SALARY                     | 260,645          | 291,210            | 291,210          | 327,780          |
| 502-01500              | OVERTIME SALARY EXPENSE                   | 1,068            | 1,250              | 1,250            | 1,250            |
| 502-02100<br>502-02105 | PAYROLL TAXES FICA PAYROLL TAXES MEDICARE | 15,169<br>3,548  | 18,132<br>4,240    | 16,915<br>4,000  | 20,400<br>4,770  |
| 502-02105              | HEALTH INS EXP                            | 32,248           | 32,698             | 39,000           | 43,161           |
| 502-02107              | PAYROLL TAXES TWC                         | 60               | 495                | 100              | 702              |
| 502-02150              | TMRS RETIREMENT EXPENSE                   | 18,556           | 20,501             | 20,650           | 22,637           |
| 502-02160              | WORKMAN'S COMPENSATION INSURANCE          | 2,338            | 691                | 2,332            | 658              |
| 502-02210              | OTHER INSURANCE                           | 224              | 224                | 235              | 245              |
| 502-03110              | ATTORNEY                                  | 10,350           | 10,000             | 10,000           | 10,000           |
| 502-03115              | AUDITOR                                   | 16,055           | 22,750             | 22,860           | 27,000           |
| 502-03120              | VALLEY METRO SERVICE                      | 21,995           | 21,995             | 21,995           | 21,995           |
| 502-04100              | OFFICE SUPPLIES & PRINTING                | 23,444           | 22,000             | 28,000           | 23,000           |
| 502-04110              | POSTAGE                                   | 1,695            | 2,000              | 1,600            | 2,000            |
| 502-05100              | ELECTRICITY                               | 12,019           | 14,000             | 15,000           | 15,000           |
| 502-05120              | TELEPHONE                                 | 9,486            | 8,800              | 9,400            | 14,174           |
| 502-05130              | UTILITIES                                 | 8,076            | 12,000             | 3,300            | 7,500            |
| 502-06100<br>502-06120 | ADVERTISING  LF CHAMBER OF COMMERCE ADV.  | 12,087<br>36,000 | 10,000<br>42,000   | 10,000<br>42,000 | 10,000<br>45,000 |
| 502-06120              | HEADS & BEDS                              | 23,000           | 21,000             | 19,500           | 22,000           |
| 502-00130              | TRAVEL & TRAINING                         | 18,035           | 16,000             | 16,000           | 16,000           |
| 502-09110              | ADMIN. EXPENSE                            | 1,338            | 2,000              | 2,000            | 2,000            |
| 502-10100              | DUES & MEMBERSHIP                         | 10,582           | 10,000             | 11,000           | 7,000            |
| 502-11100              | MAINTENANCE OF EQUIPMENT                  | 17,244           | 17,000             | 24,000           | 24,000           |
| 502-11110              | MAINTENANCE OF BLDG.                      | 7,700            | 10,000             | 10,000           | 10,000           |
| 502-12100              | BUILDING INSURANCE                        | 32,888           | 33,000             | 32,888           | 33,000           |
| 502-12110              | LIABILITY INSURANCE                       | 9,880            | 10,000             | 11,485           | 12,000           |
| 502-13500              | CAPITAL OUTLAY                            | -                | -                  | 212,122          | -                |
| 502-14100              | TECHNOLOGY MAINTENANCE AGREEMENTS         | 35,093           | 50,000             | 50,000           | 75,542           |
| 502-30250              | PROFESSIONAL SERVICES                     | 500              | 4,250              | 5,000            | 500              |
| 502-99100              | MISCELLANEOUS                             | 23,074           | 6,000              | 6,000            | 6,000            |
| 502-99101              | EVENTS  TOTAL DEPARTMENT EXPENDITURES     | 7,500            | 7,500              | 7,500            | 7,500            |
|                        | TOTAL DEPARTMENT EXPENDITURES             | 671,895          | 721,736            | 947,342          | 809,814          |
| MUNICIPAL              |                                           | 101.157          | 100 171            | 100 171          | 100 700          |
| 503-01100<br>503-01500 | COURT SALARY<br>OVERTIME SALARIES         | 121,157          | 130,174            | 130,174          | 138,760          |
| 503-01500              | PAYROLL TAXES FICA                        | 530<br>7,529     | 1,000<br>8,133     | 3,500<br>8,200   | 3,500<br>8,820   |
| 503-02105              | PAYROLL TAXES MEDICARE                    | 1,761            | 1,902              | 1,940            | 2,063            |
| 503-02106              | HEALTH INSURANCE                          | 17,725           | 17,835             | 18,570           | 21,581           |
| 503-02107              | PAYROLL TAXES TWC                         | 27               | 270                | 50               | 351              |
| 503-02150              | TMRS RETIREMENT EXPENSE                   | 8,626            | 9,196              | 9,609            | 9,787            |
| 503-02160              | WORKMAN'S COMPENSATION INSURANCE          | 2,058            | 2,125              | 2,200            | 285              |
| 503-02210              | OTHER INSURANCE                           | 110              | 122                | 110              | 122              |
| 503-03100              | CONTRACT SERVICES - JUDGE                 | 21,600           | 26,600             | 26,600           | 35,000           |
| 503-03110              | CONTRACT SERVICES - ATTORNEY              | 23,325           | 25,000             | 20,000           | 20,000           |
| 503-04100              | SUPPLIES                                  | 2,283            | 6,000              | 4,000            | 4,000            |
| 503-04110              | POSTAGE                                   | 2,455            | 3,000              | 3,000            | 3,000            |
| 503-05120              | TELEPHONE                                 | 3,054            | 2,600              | 3,300            | 3,300            |
| 503-09100              | TRAVEL & TRAINING                         | 1,981            | 3,000              | 3,000            | 3,000            |
| 503-10100              | DUES & MEMBERSHIPS                        | 106              | 150                | 150              | 150              |
| 503-14110              | COURT TECHNOLOGY - ANNUAL MAINTENANCE     | 37,130           | 28,000             | 28,000           | 29,853           |
| 503-30110<br>503-99100 | CREDIT CARD SERVICE CHARGE MISCELLANEOUS  | 18,366           | 20,000             | 41,000           | 45,000           |
| 202-88100              | TOTAL DEPARTMENT EXPENDITURES             | 269,823          | 200<br>285,307     | 200              | 200              |
|                        | IOIAL DEPARTMENT EXPENDITURES             | 209,623          | ∠05,307            | 303,603          | 328,772          |